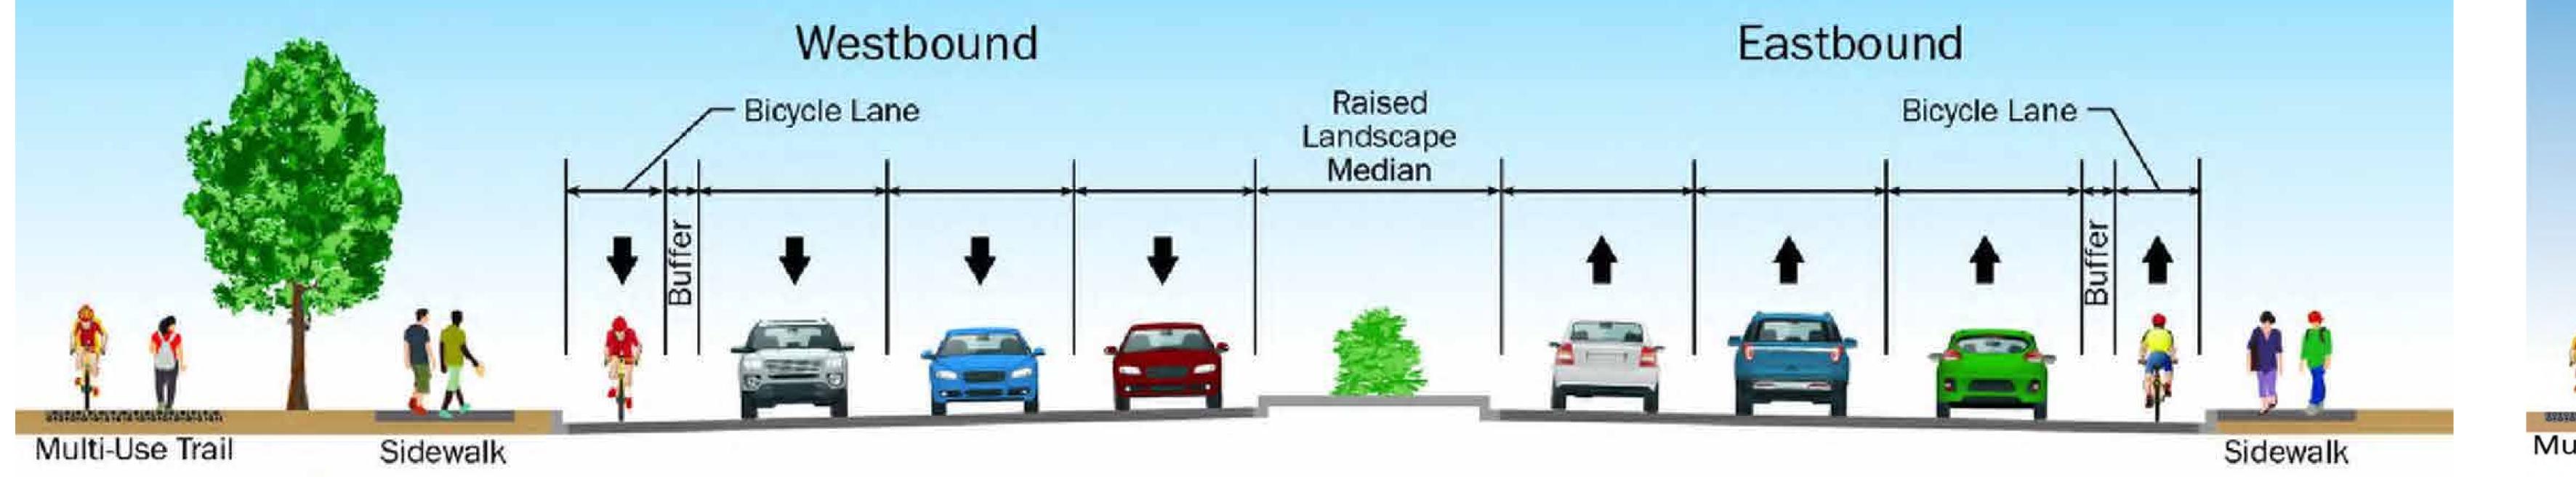

## LEGEND:

- ♦ NEW SIGNALS

- NEW SIGN RIPRAP
  - BUS PAD
- NEW STREET LIGHT
  - MILL AND OVERLAY EXISTING SIDEWALK
    - NEW SIDEWALK LANDSCAPE MEDIAN

WIDENING (FULL DEPTH PAVEMENT)

FEDERAL AID #: PHX-0(363)D ADOT TRACS #: TO239

## LEGEND:

- NEW SIGNALS
- EXISTING SIGN
- MULTI-USE TRAIL
- EXISTING STREET LIGHT NEW STREET LIGHT
- NEW SIGN RIPRAP
- BUS PAD
- WIDENING (FULL DEPTH PAVEMENT) MILL AND OVERLAY EXISTING SIDEWALK NEW SIDEWALK LANDSCAPE MEDIAN