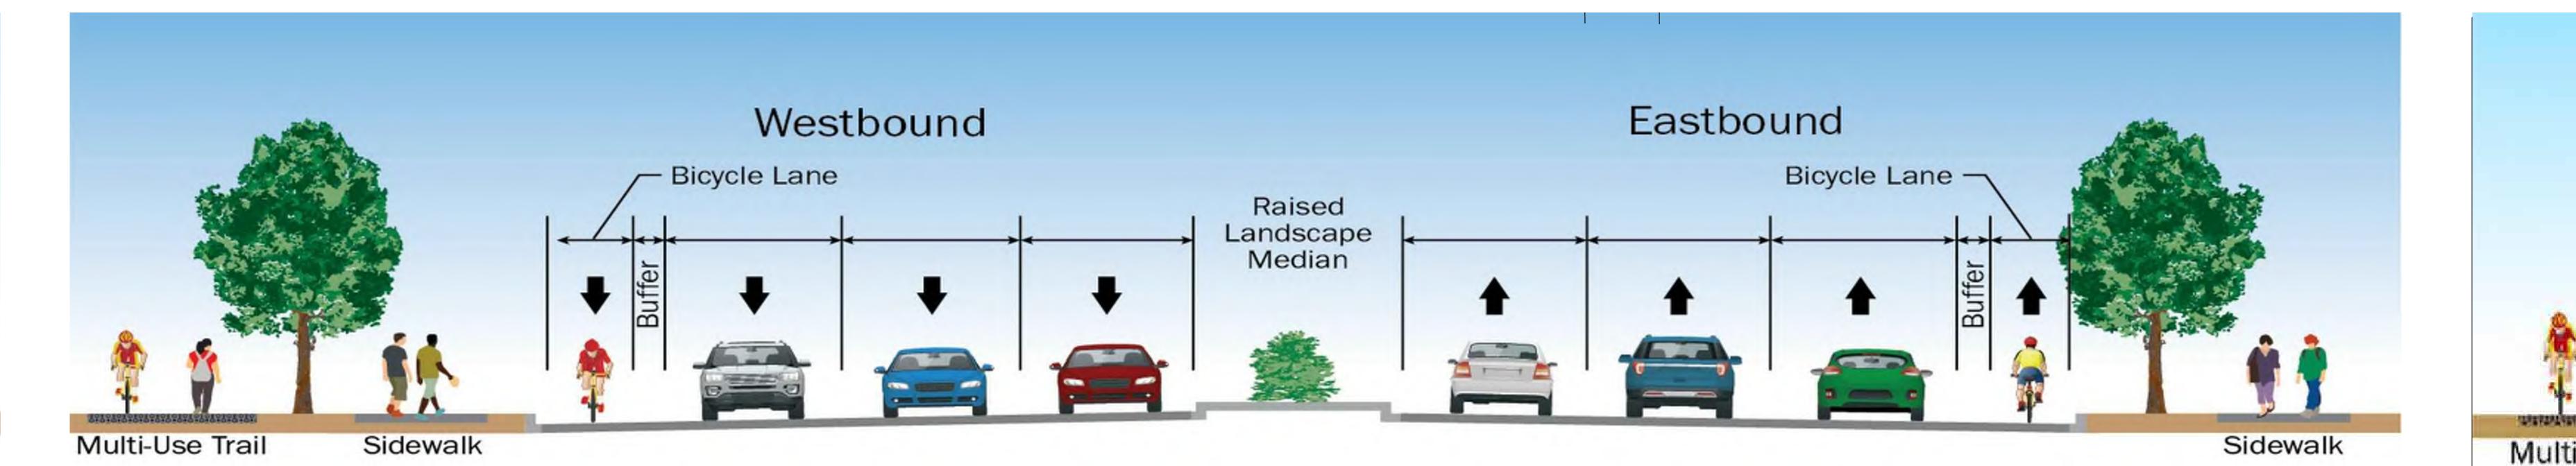

## LEGEND:

- ♦ NEW SIGNALS

- NEW SIGN RIPRAP
  - BUS PAD
- NEW STREET LIGHT
  - MILL AND OVERLAY EXISTING SIDEWALK
    - NEW SIDEWALK LANDSCAPE MEDIAN

WIDENING (FULL DEPTH PAVEMENT)

FEDERAL AID #: PHX-0(363)D ADOT TRACS #: TO239

## LEGEND:

- NEW SIGNALS
- EXISTING SIGN
- MULTI-USE TRAIL
- EXISTING STREET LIGHT NEW STREET LIGHT
- NEW SIGN RIPRAP
- BUS PAD
- WIDENING (FULL DEPTH PAVEMENT) MILL AND OVERLAY EXISTING SIDEWALK NEW SIDEWALK LANDSCAPE MEDIAN