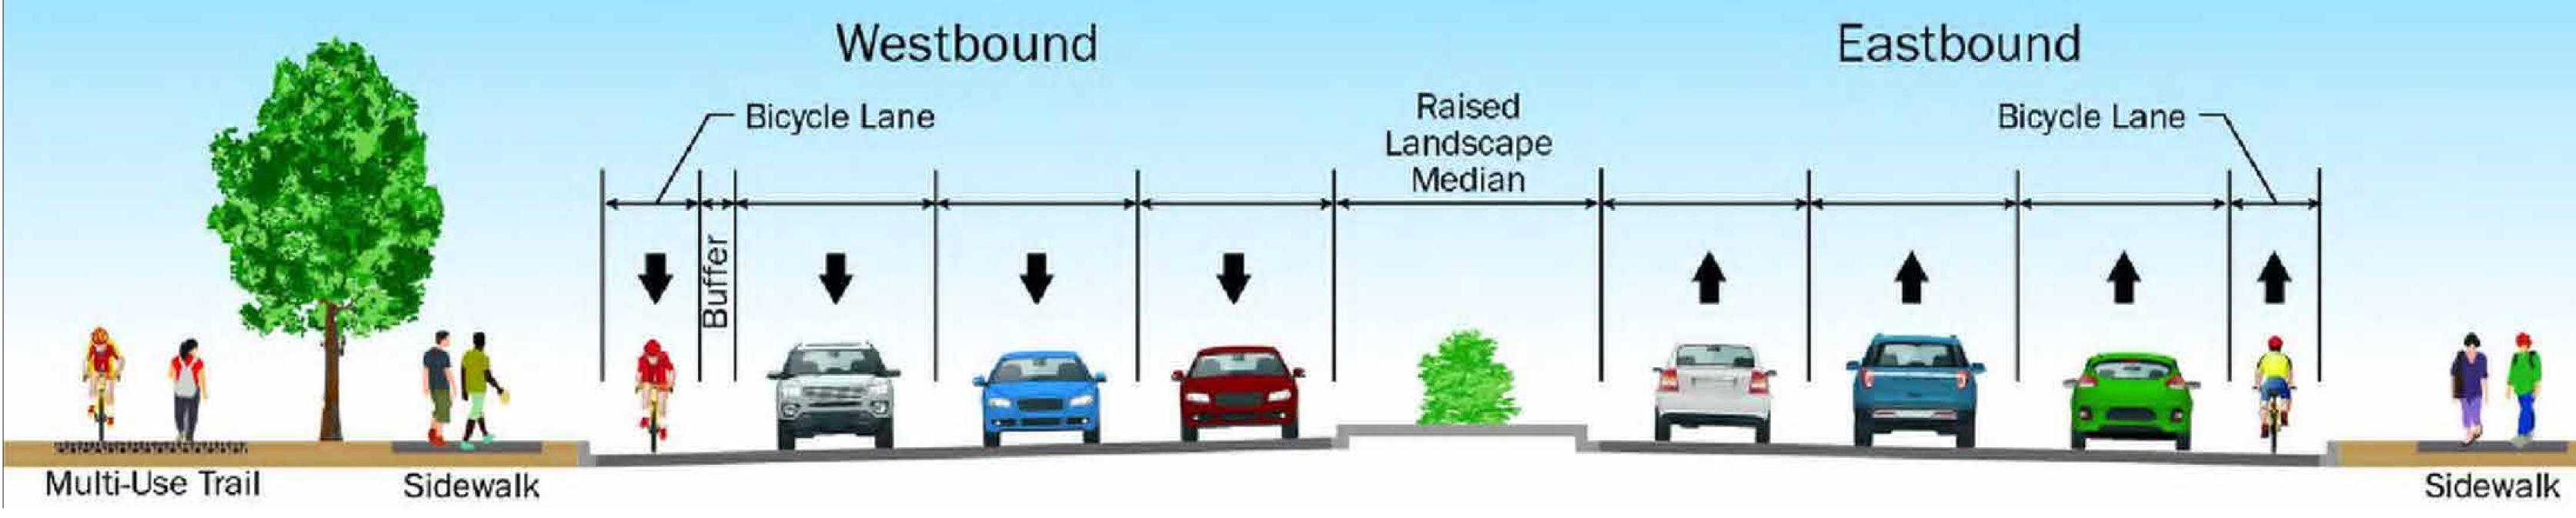

## LEGEND:

- ♦ NEW SIGNALS

- NEW SIGN RIPRAP
  - BUS PAD
- NEW STREET LIGHT
  - MILL AND OVERLAY EXISTING SIDEWALK
    - NEW SIDEWALK LANDSCAPE MEDIAN

WIDENING (FULL DEPTH PAVEMENT)

FEDERAL AID #: PHX-0(363)D ADOT TRACS #: TO239

## LEGEND:

- NEW SIGNALS
- EXISTING SIGN
- MULTI-USE TRAIL
- EXISTING STREET LIGHT NEW STREET LIGHT
- NEW SIGN RIPRAP
- BUS PAD
- WIDENING (FULL DEPTH PAVEMENT) MILL AND OVERLAY EXISTING SIDEWALK NEW SIDEWALK LANDSCAPE MEDIAN