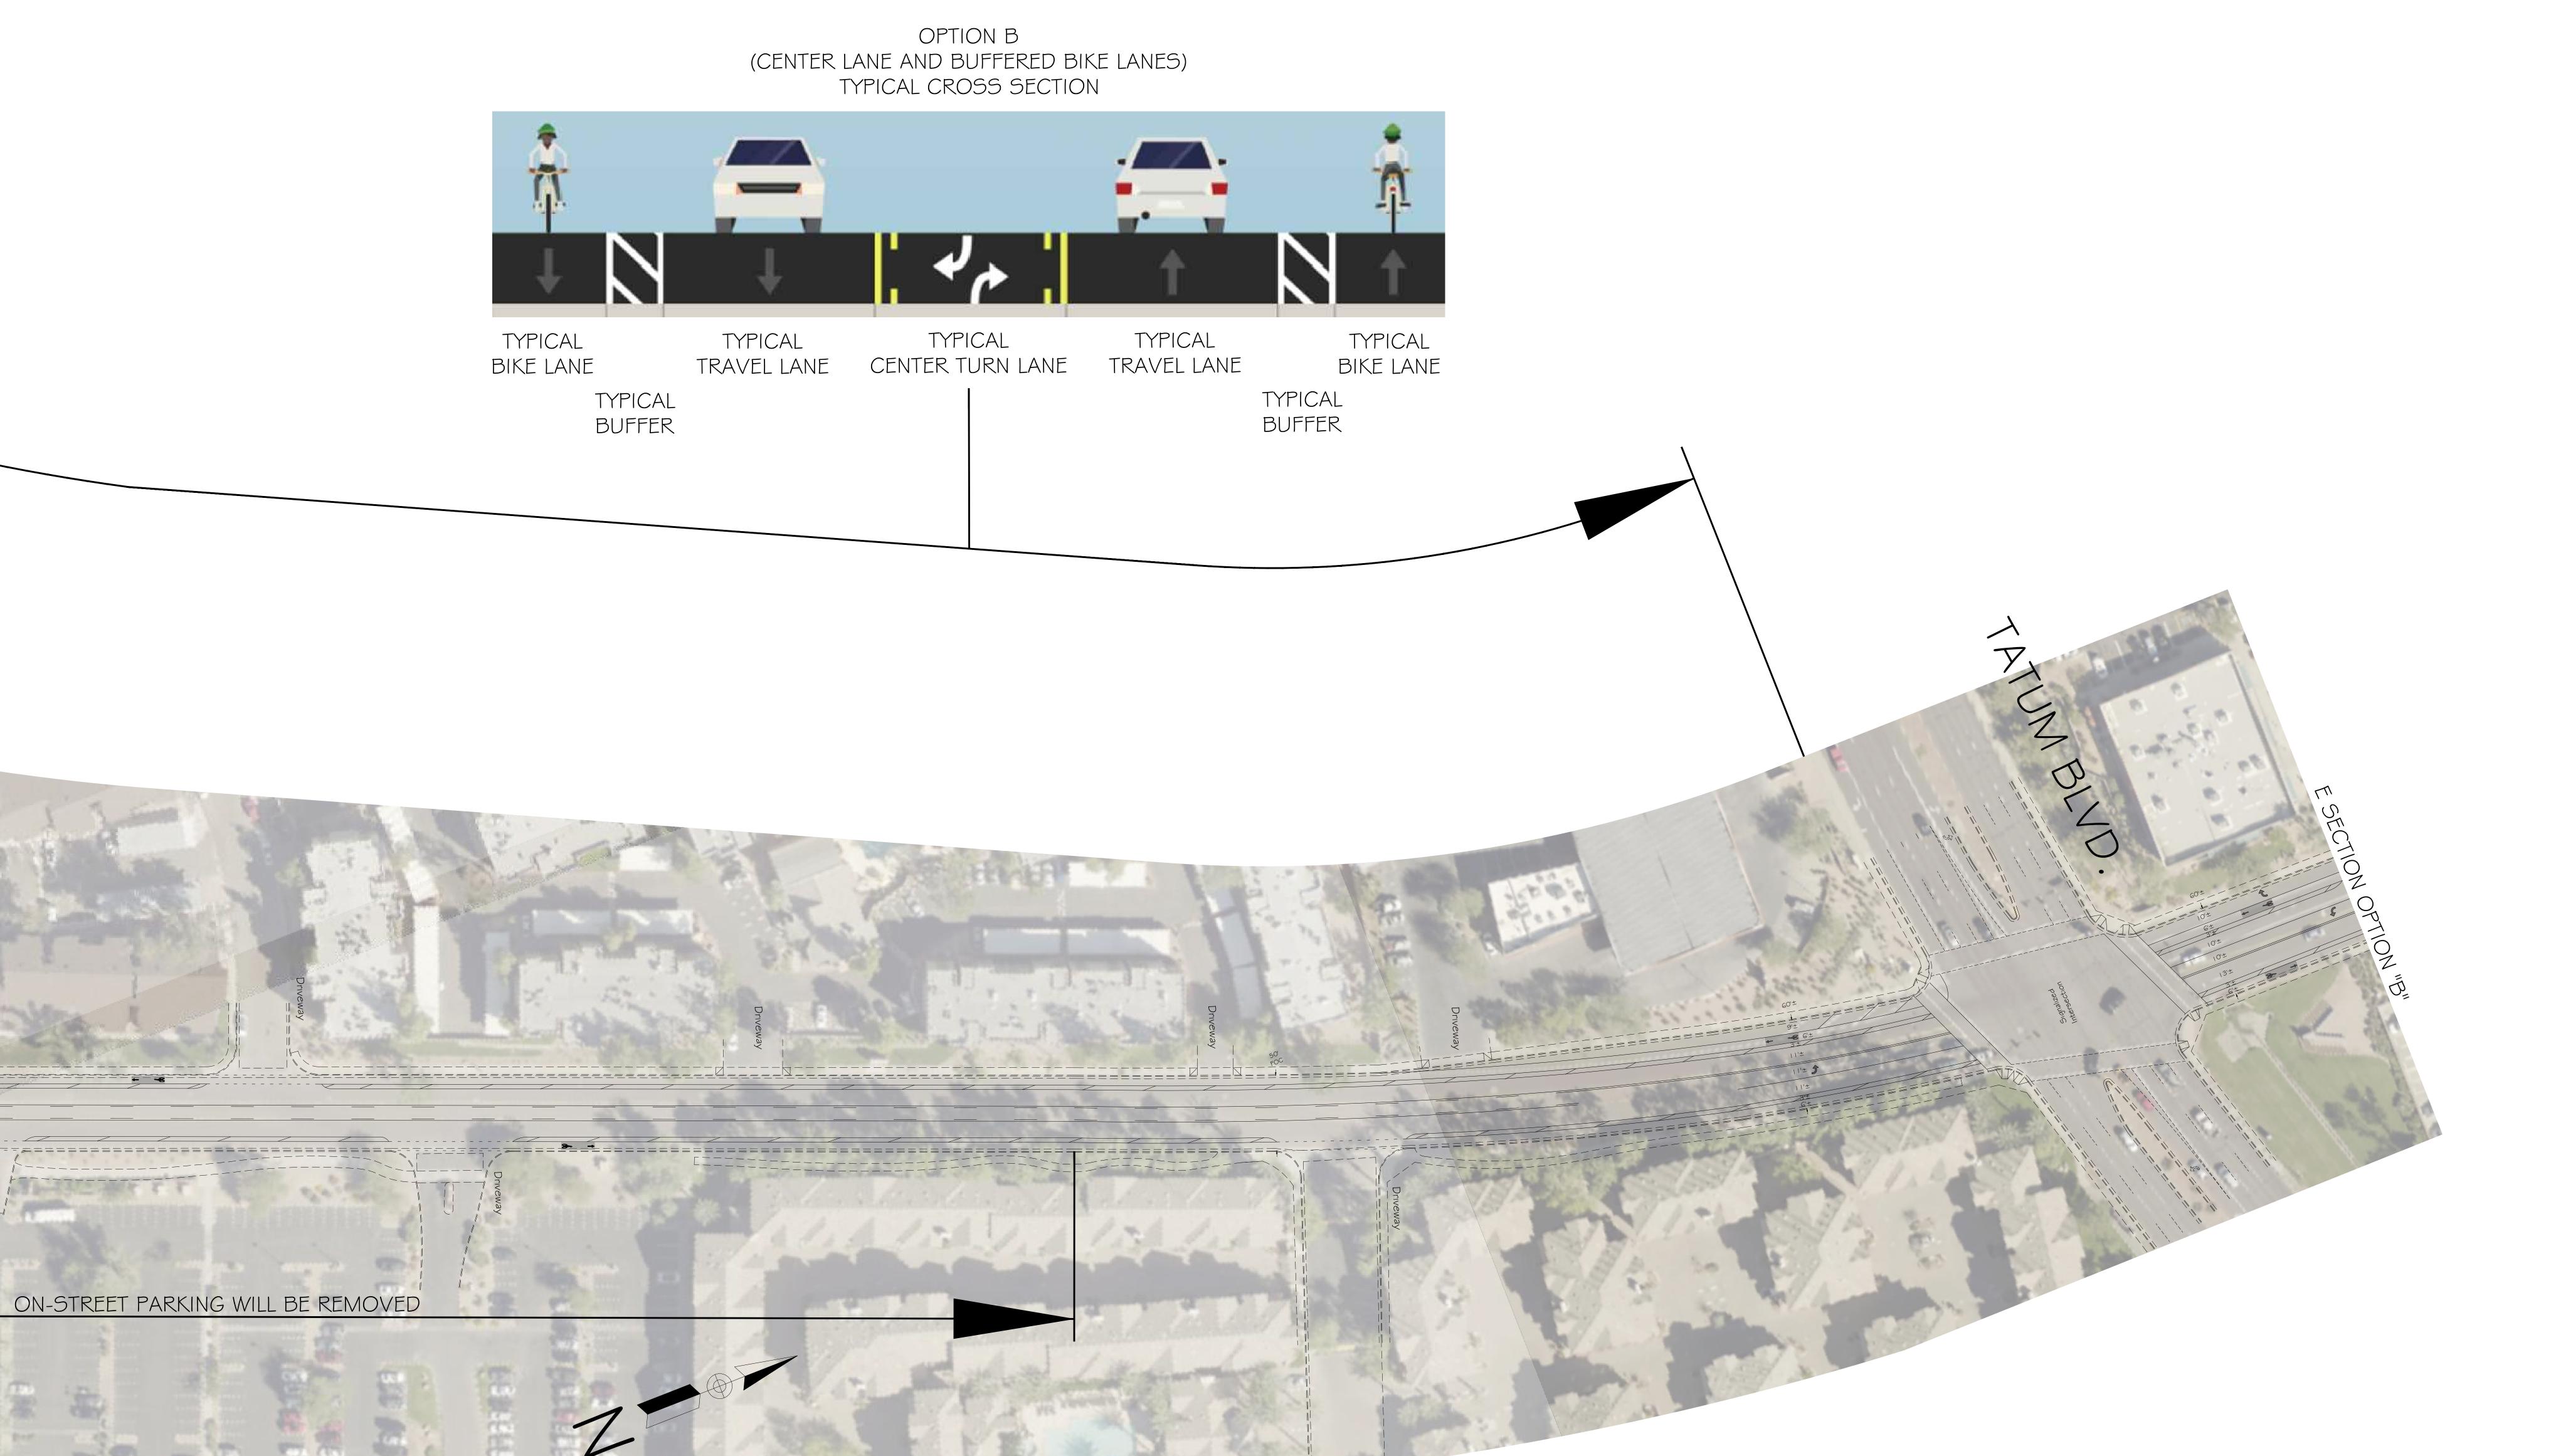

TATUM BLVD. TO CACTUS ROAD

OPTION B - BUFFERED BIKE LANES

SW SECTION

DR: 7R DES: CK: FILE NO