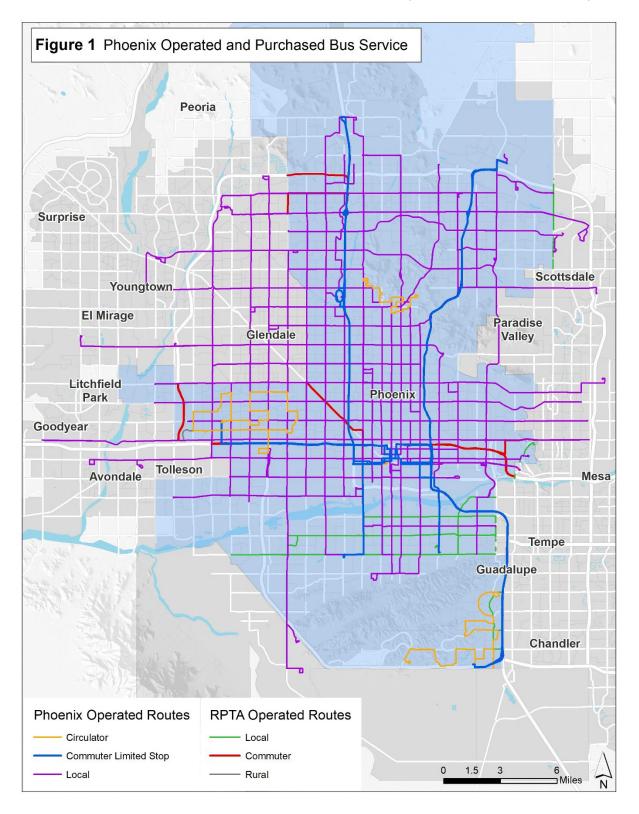

The City of Phoenix manages over 62 percent of the region's bus service. Phoenix operates 39 local routes, 6 commuter express routes (RAPID), and 4 circulators. With a transportation fleet of 516 buses, these routes deliver 21.2 million revenue miles of transit service within Phoenix and its neighboring cities.

#### MAP 2: FIXED-ROUTE SERVICE BY OPERATOR (REVENUE MILES BASED)