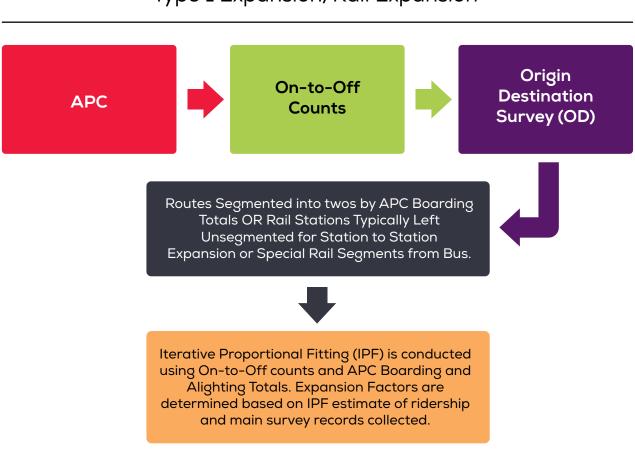

tions that guided the type of expansion used: Stop-Level Ridership/APC Data (from VM), O2O counts data (collected by ETC), and OD Survey Data (collected by ETC). Figure 8 shows the data combinations, the corresponding route segmentation, and type of expansion used.



#### FIGURE 8: TYPES OF DATA EXPANSION





## Type 1 Expansion: Rail Routes with APC Data, O2O Counts, and OD Survey Data

Of the four types of bus expansion discussed, Type 1 Expansion is the preferred method as it incorporates all three types of data that were available. Type 1 expansion was used for VM rail. The rail segments were then appended to both the O2O and OD data based on the boarding and alighting locations. Figure 9 explains the methodology for Type 1 expansion.

#### FIGURE 9: TYPE 1 EXPANSION/RAIL EXPANSION



## Type 1 Expansion/Rail Expansion



The process for how the data was expanded in Type 1 Expansion is explained below.

Table 7 shows Table 1 expansion process, the segmented results for the O2O counts that were administered for a route, station/stop, direction, and time period. Each row in the table identifies the segment where passengers boarded the route. The columns in the table identify the segments where people alighted the route. Table 6 shows an example of the boarding and alighting segment location of the tables within the expansion process.

#### TABLE 6: TABLE EXAMPLE FOR BOARDING/ALIGHTING SEGMENT LOCATIONS

|                      |         |       | Alighting Segments |    |
|----------------------|---------|-------|--------------------|----|
|                      | Segmen