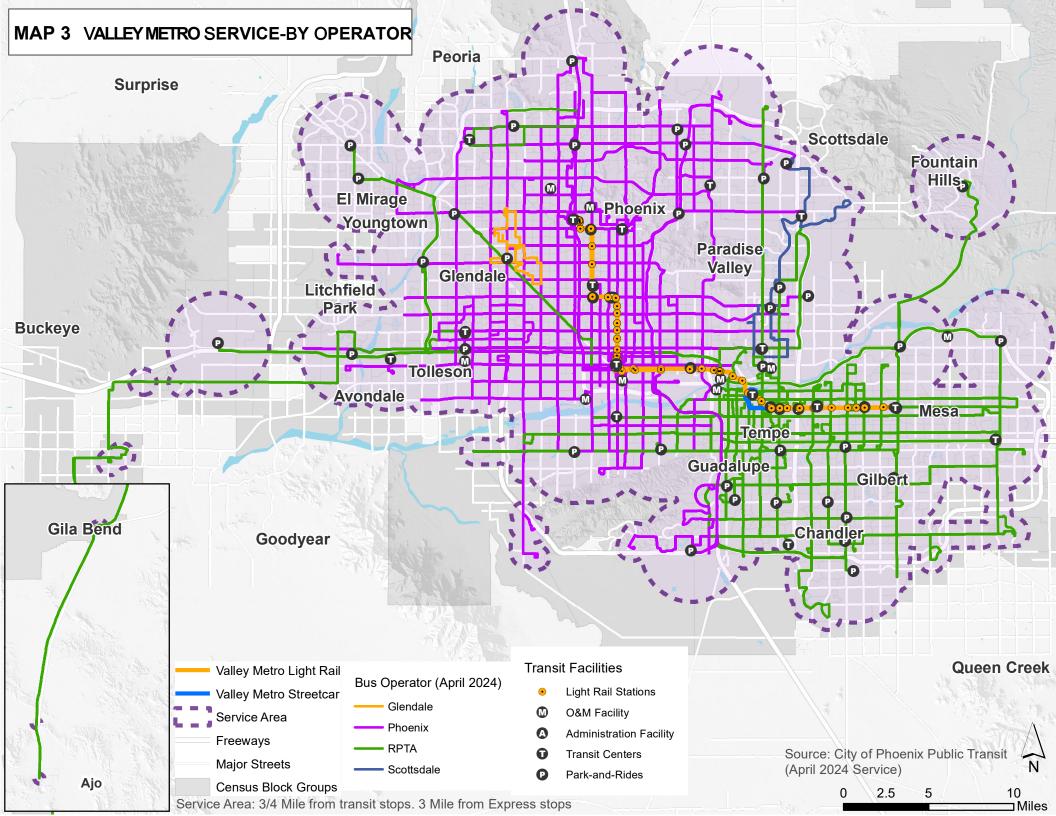

# **CHAPTER 5: DEMOGRAPHIC DATA AND MAPS**

- 5.1 Demographic Data Overview
- 5.2 City of Phoenix Title VI Maps
  - Map 3: Valley Metro Service by Operator
  - Map 4: Transit Trip Generators
  - Map 5: Recent and Planned Improvements
  - Map 6: Valley Metro Service Minority Population
  - Map 7: Transit Trip Generators Minority Population
  - Map 8: Recent & Planned Improvements Minority Population
  - Map 9: Valley Metro Service Low Income Population
  - Map 10: Transit Trip Generators Low Income Population
  - Map 11: Recent & Planned Improvements Low Income Population

#### MAP 2: FIXED-ROUTE SERVICE BY OPERATOR (REVENUE MILES BASED)