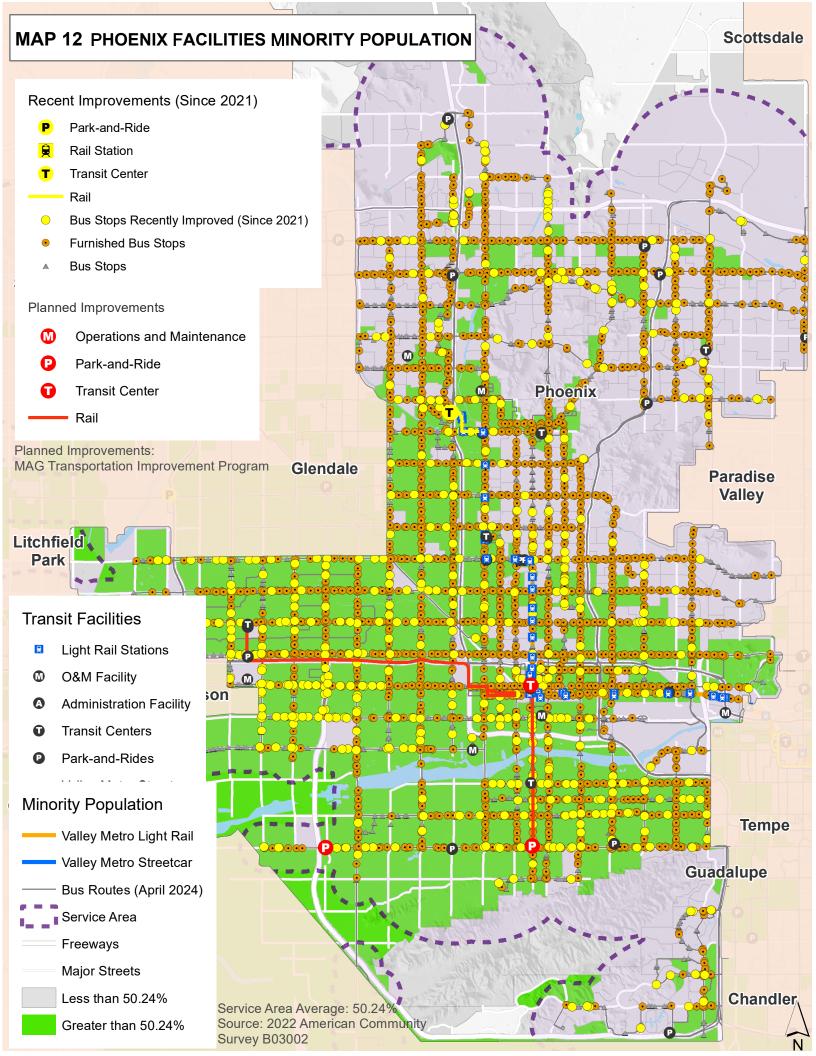

- Map 12: Phoenix Facilities Minority Population
- Map 13: Phoenix Facilities Low Income Population
- Table 15:
   Minority Population & Minority Percentage by Census Block Groups Chart
- 5.3 Valley Metro Origin & Destination Survey