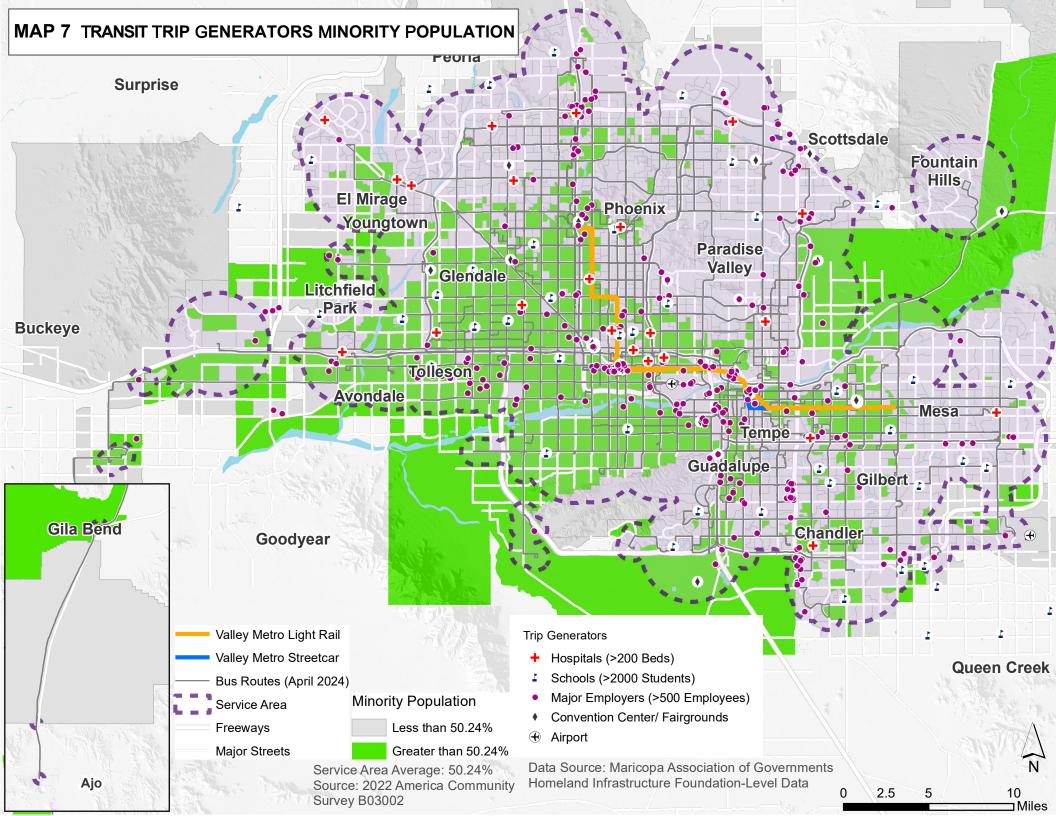

# **CHAPTER 5: DEMOGRAPHIC DATA AND MAPS**

- 5.1 Demographic Data Overview
- 5.2 City of Phoenix Title VI Maps
  - Map 3: Valley Metro Service by Operator
  - Map 4: Transit Trip Generators
  - Map 5: Recent and Planned Improvements
  - Map 6: Valley Metro Service Minority Population
  - Map 7: Transit Trip Generators Minority Population
  - Map 8: Recent & Planned Improvements Minority Population
  - Map 9: Valley Metro Service Low Income Population
  - Map 10: Transit Trip Generators Low Income Population
  - Map 11: Recent & Planned Improvements Low Income Population