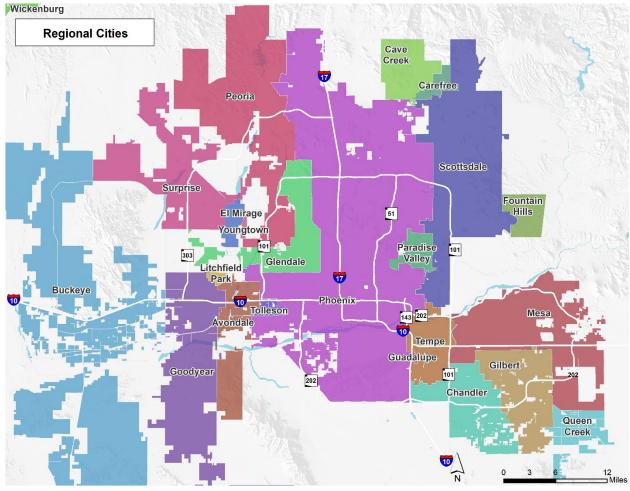

#### MAP 1: PHOENIX METROPOLITAN AREA

The City of Phoenix is the primary recipient of federal funding for public transit in the region. As such, it is responsible for overseeing Valley Metro (RPTA), Valley Metro Rail (VMR), and all Valley Metro members who receive federal funding for public transit. Additionally, Phoenix oversees federal 5310 grant funding recipients, which supports transportation services for seniors and people with disabilities.

With an annual operating budget of \$335 million and an administrative staff of 127 positions, the Phoenix Public Transit Department oversees and monitors two fixed-route operating contracts with Transdev, which provides fixed-route transit services to Phoenix and neighboring cities. Additionally, the department oversees a contract with MV Transportation, which provides paratransit services within the City of Phoenix. The department also provides oversight for the entire system's service providers operating under the Valley Metro brand.