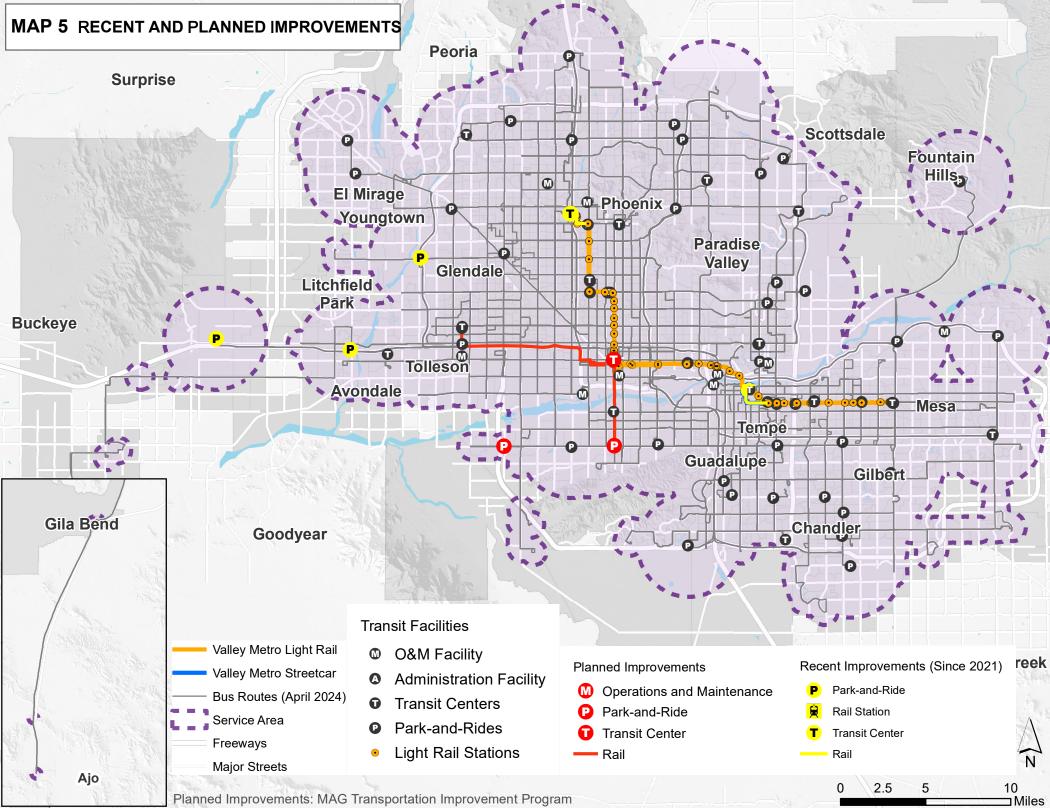

# **CHAPTER 5: DEMOGRAPHIC DATA AND MAPS**

- 5.1 Demographic Data Overview
- 5.2 City of Phoenix Title VI Maps
  - Map 3: Valley Metro Service by Operator
  - Map 4: Transit Trip Generators
  - Map 5: Recent and Planned Improvements
  - Map 6: Valley Metro Service Minority Population
  - Map 7: Transit Trip Generators Minority Population
  - Map 8: Recent & Planned Improvements Minority Population
  - Map 9: Valley Metro Service Low Income Population
  - Map 10: Transit Trip Generators Low Income Population
  - Map 11: Recent & Planned Improvements Low Income Population