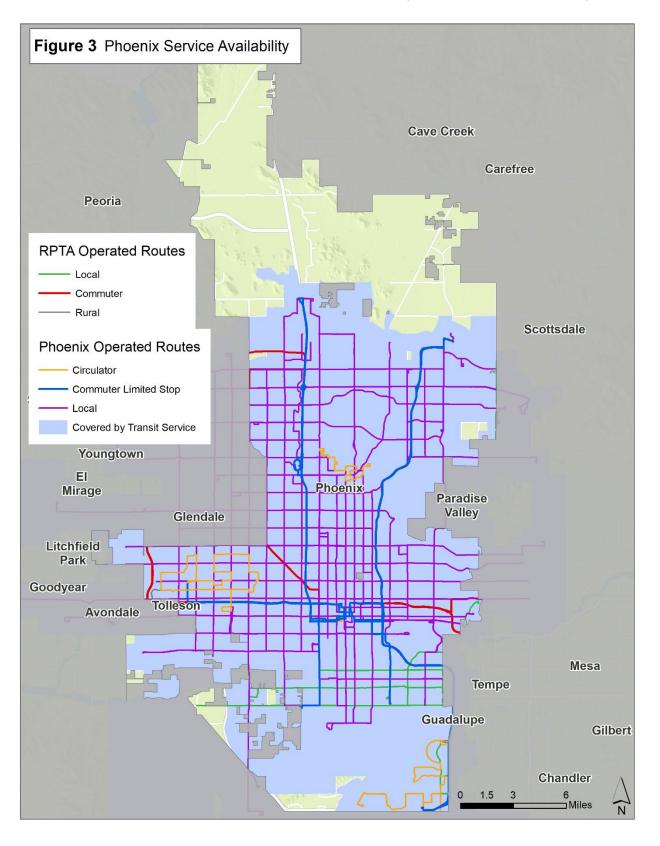

t Matter Expert to oversee OTP. As a result, the average OTP has increased from 71.10% in February 2024 to 76.11% in April 2024.

# Service Availability Standard

Service availability is a general measure of the distribution of routes within a transit provider's service area. The City of Phoenix's Service Availability Standard is that at least 75% of the City of Phoenix population shall reside in census block groups within one-half mile of fixed route service.

The April 2024 transit service in Phoenix are estimated to cover approximately 90% of all residents in Phoenix.

*Figure 3: Phoenix Transit Coverage* illustrates Census block groups within one-half mile of existing transit service in Phoenix.



#### 2024 Title VI Service Monitoring Report City of Phoenix Public Transit Department





To determine whether disparate impacts exist on the basis of race, color, or national origin on service availability standards, Phoenix will compare the percentage of minority population reside within one-half mile of transit service to the percentage of non-minority population reside within one-half mile of transit service. If the percentage of minority population reside within one-half mile of transit service is lower than the percentage of non-minority population, disparate impacts exists, and corrective actions needs to be taken. **Table 6**: **Service Availability Summary** summarizes service availability between minority and non-minority populations.

|                            | anniary          |           |              |
|----------------------------|------------------|----