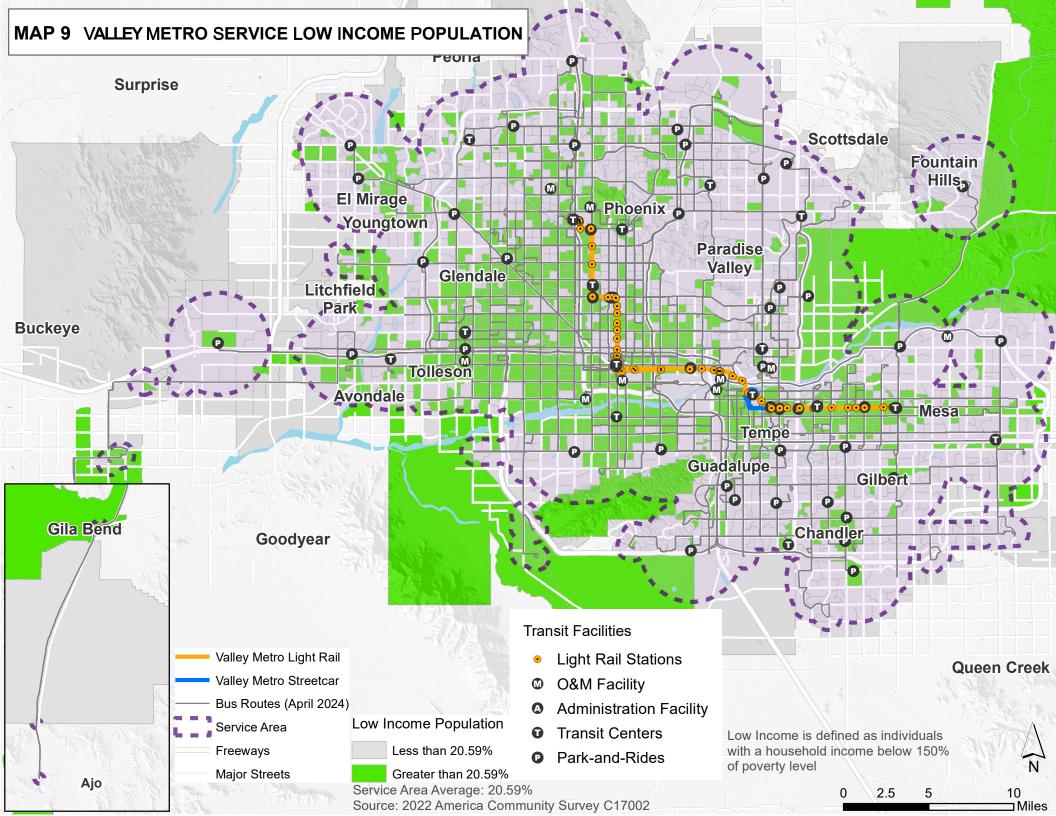

# **CHAPTER 5: DEMOGRAPHIC DATA AND MAPS**

- 5.1 Demographic Data Overview
- 5.2 City of Phoenix Title VI Maps
  - Map 3: Valley Metro Service by Operator
  - Map 4: Transit Trip Generators
  - Map 5: Recent and Planned Improvements
  - Map 6: Valley Metro Service Minority Population
  - Map 7: Transit Trip Generators Minority Population
  - Map 8: Recent & Planned Improvements Minority Population
  - Map 9: Valley Metro Service Low Income Population
  - Map 10: Transit Trip Generators Low Income Population
  - Map 11: Recent & Planned Improvements Low Income Population