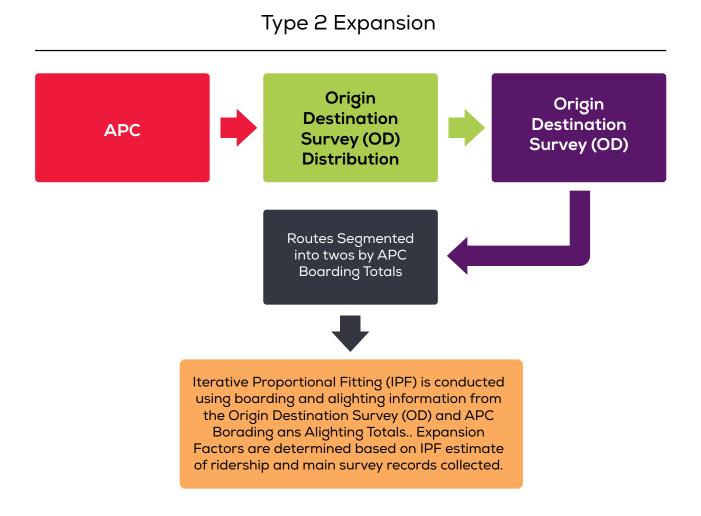

10    |       | 9.57 |  |  |
| Total                              | 28    | 10    | 18   |  |  |



# Type 2 Expansion: Bus Routes with APC Data, OD Survey Data, but No O2O Counts Data

Bus routes with no O2O counts but with APC data were expanding with Type 2 expansion. This type of expansion also divided stops into two segments based on total boarding distribution by direction. These segments were then appended to the OD records based on the boarding and alighting locations. The expansion method is exactly like Type 1 expansion, the only difference being that the distribution of OD records was substituted for the O2O counts data. The VM Bus expansion was conducted this way. The figure below explains the methodology for Type 2 expansion.

#### FIGURE 10: TYPE 2 EXPANSION/RAIL EXPANSION





# Type 3 Expansion: Bus Routes with O2O Counts and OD Survey Data, but without Stop-Level Ridership/APC Data

Expansion Type 3 is used for routes where O2O counts are collected but Stop-Level Ridership/APC Data is not available. Routes without Stop-Level Ridership/APC Data are segmented into three segments based on number of stops along a route. These segments were then appended to the O2O and OD Survey databases. The expansion method is less complex than the two previously discussed types of expansion. *Type 3 expansion was not used for this project*.

# Type 4 Expansion: Bus Routes with OD Survey Data, without O2O Counts Data or Stop-Level Ridership/APC Data

For routes that only have OD Survey data, Type 4 expansion is used. These routes were expanded at the route level based on dai