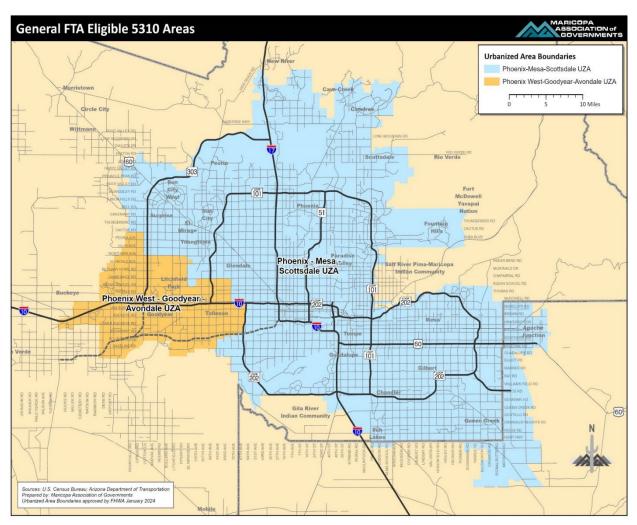

Analytics Division currently makes available a free online service area mapping tool for applicants to create maps of their service area as required by the Section 5310 application. Additionally, MAG provides a free online Arizona Demographic viewer tool which allows users to overlay demographic data, such as the percentage of minority and non-minority populations as identified by the Census or American Community Survey, at the Census Tract level.

The following Demographic maps for the populations are provided below.

- Map 14: Section 5310 Grant Service Area
- Map 15: Hispanic or Latino
- Map 16: Asian
- Map 17: Black or African American
- Map 18: Hawaiian and Other Pacific Islander
- Map 19: Two or More Races
- Map 20: American Indian and Alaska Native
- Map 21: Other
- Map 22: White



#### MAP 14: SECTION 5310 GRANT SERVICE AREA













# 8.9 DEMOGRAPHIC ANALYSIS

Based on the maps and other information provided from the U.S. Census Bureau or American Community Surveys, the City of Phoenix conducts an analysis that evaluates the impacts of distribution of State and Federal funds in the aggregate for public transportation purposes. MAG posts the aggregate maps on the MAG website under the Section 5310 Human Services Transportation page.

Steps in the analysis process include:

- 1. MAG creates a heat map indicating the minority populations based upon US Census and American Community Survey data within the urbanized area boundaries and including an aggregate outline of the areas served by the subrecipients who were awarded grants.
- 2. Utilizing the map of the Sect