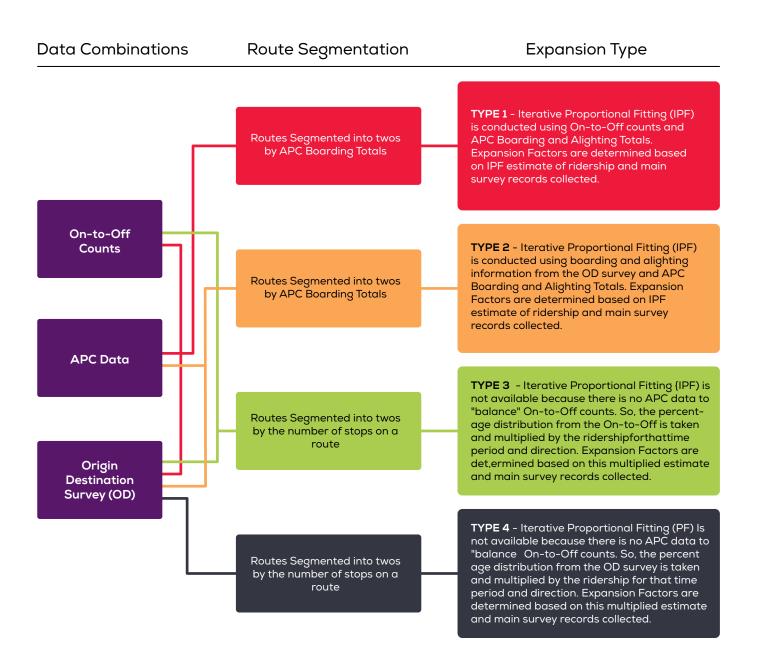

| 2       |
| Stop 15                       | 0         | 38         | 152                           | 100.0%                                      | 2       |
|                               | 152       | 152        |                               |                                             |         |

## **Types of Data Expansion**

The type of data expansion conducted depended on the data available for the specific route. There were three types of data that created the combinations that guided the type of expansion used: Stop-Level Ridership/APC Data (from VM), O2O counts data (collected by ETC), and OD Survey Data (collected by ETC). Figure 8 shows the data combinations, the corresponding route segmentation, and type of expansion used.



#### FIGURE 8: TYPES OF DATA EXPANSION





## Type 1 Expansion: Rail Routes with APC Data, O2O Counts, and OD Survey Data

Of the four types of bus expansion discussed, Type 1 Expansion is the preferred method as it incorporates all three types of data that were available. Type 1 expansion was used for VM rail. The rail segments were then appended to both the O2O and OD data based on the boarding and alighting locations. Figure 9 explains the methodology for Type 1 expansion.

#### FIGURE 9: TYPE 1 EXPANSION/RAIL EXPANSION



## Type 1 Expansion/Rail Expansion



The process for how the data was expanded in Type 1 Expansion is explained below.

Table 7 shows Table 1 expansion process, the segmented results for the O2O counts that were administered for a route, station/stop, direction, and time period. Each row in the table iden