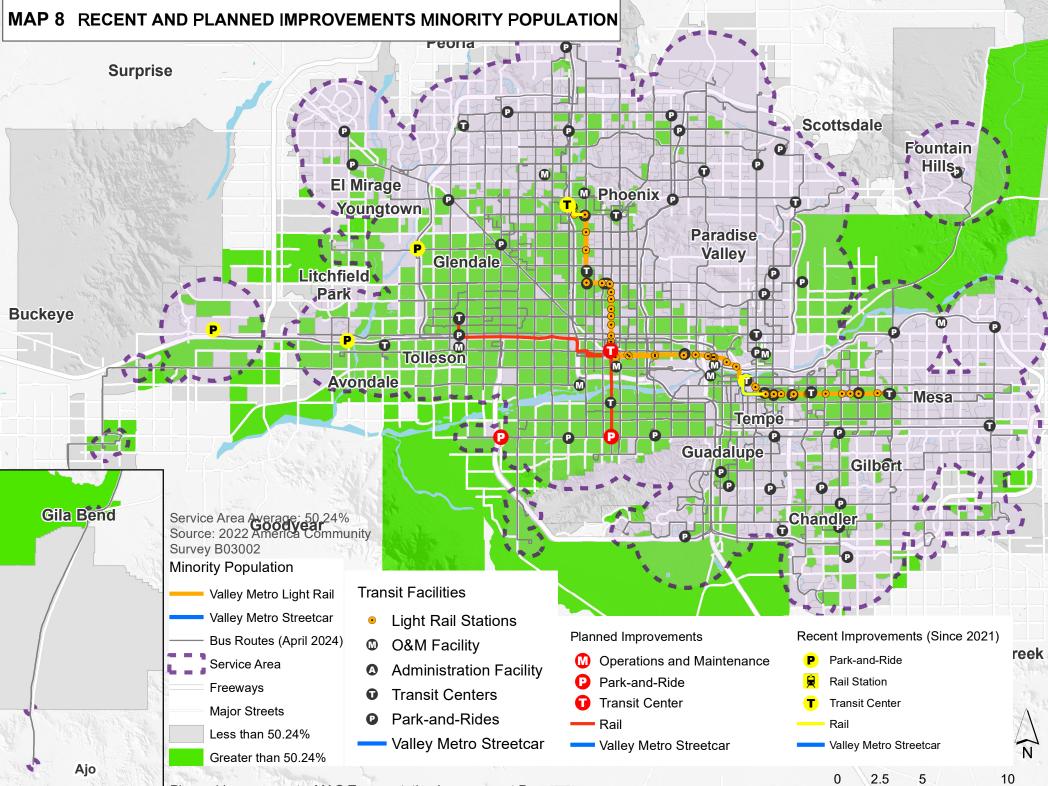

# **CHAPTER 5: DEMOGRAPHIC DATA AND MAPS**

- 5.1 Demographic Data Overview
- 5.2 City of Phoenix Title VI Maps
  - Map 3: Valley Metro Service by Operator
  - Map 4: Transit Trip Generators
  - Map 5: Recent and Planned Improvements
  - Map 6: Valley Metro Service Minority Population
  - Map 7: Transit Trip Generators Minority Population
  - Map 8: Recent & Planned Improvements Minority Population
  - Map 9: Valley Metro Service Low Income Population
  - Map 10: Transit Trip Generators Low Income Population
  - Map 11: Recent & Planned Improvements Low Income Population