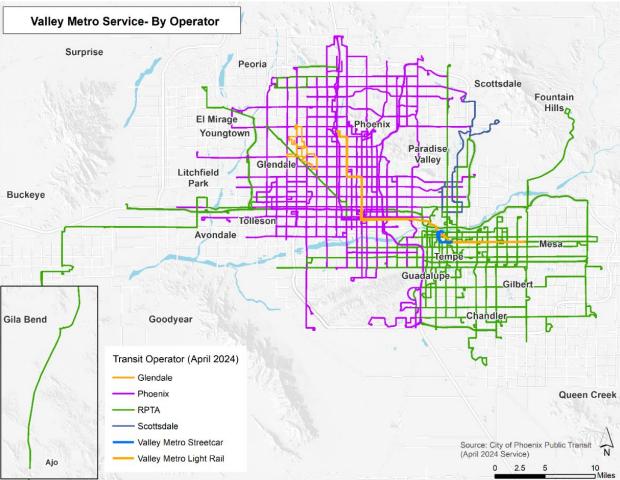

#### SECTION 1.4 FIXED ROUTE SERVICES PROVIDED IN THE REGION

As of April 2024, four different agencies either directly operate or contract bus service under the Valley Metro brand.

- The City of Glendale directly operates 3 circulator routes within its city boundaries.
- **The City of Scottsdale** contracts with RTW Management to operate 3 circulator routes within its city limits.
- **The Regional Public Transportation Authority (RPTA)** contracts with Keolis and Total Transit to operate 45 routes across the valley.
- **The City of Phoenix Public Transit Department** contracts with Transdev to operate 49 routes, servicing Phoenix and the surrounding cities in the region.

Overall, the four agencies provide a comprehensive array of transit services in the region, including 60 local routes, 19 commuter express routes, one limited stop peak route, one rural route, 19 Circulator routes, one light rail line, and one Streetcar line.

The City of Phoenix manages over 62 percent of the region's bus service. Phoenix operates 39 local routes, 6 commuter express routes (RAPID), and 4 circulators. With a transportation fleet of 516 buses, these routes deliver 21.2 million revenue miles of transit service within Phoenix and its neighboring cities.

#### MAP 2: FIXED-ROUTE SERVICE BY OPERATOR (REVENUE MILES BASED)