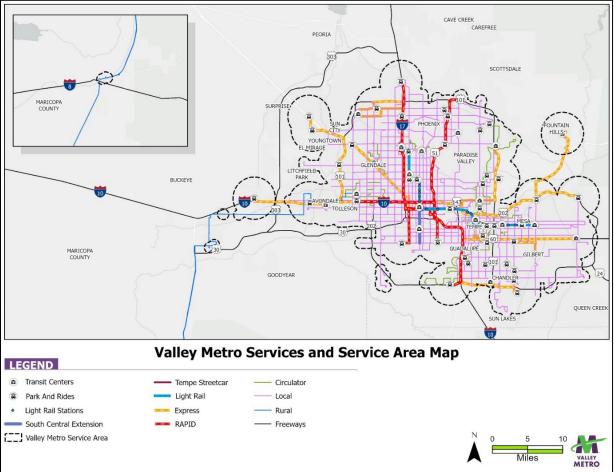

#### MAP 1: PHOENIX METROPOLITAN AREA

The City of Phoenix is the primary recipient of federal funding for public transit in the region. As such, it is responsible for overseeing Valley Metro (RPTA), Valley Metro Rail (VMR), and all Valley Metro members who receive federal funding for public transit. Additionally, Phoenix oversees federal 5310 grant funding recipients, which supports transportation services for seniors and people with disabilities.