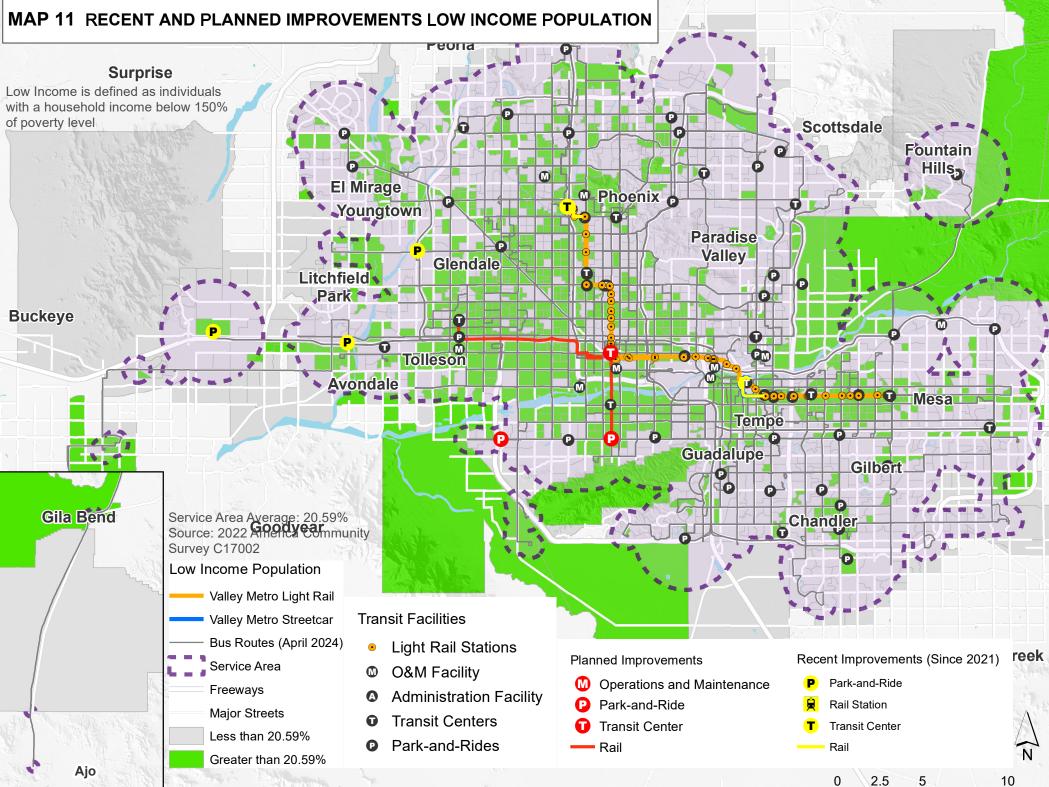

# **CHAPTER 5: DEMOGRAPHIC DATA AND MAPS**

- 5.1 Demographic Data Overview
- 5.2 City of Phoenix Title VI Maps
  - Map 3: Valley Metro Service by Operator
  - Map 4: Transit Trip Generators
  - Map 5: Recent and Planned Improvements
  - Map 6: Valley Metro Service Minority Population
  - Map 7: Transit Trip Generators Minority Population
  - Map 8: Recent & Planned Improvements Minority Population
  - Map 9: Valley Metro Service Low Income Population
  - Map 10: Transit Trip Generators Low Income Population
  - Map 11: Recent & Planned Improvements Low Income Population

- Map 12: Phoenix Facilities Minority Population
- Map 13: Phoenix Facilities Low Income Population
- Table 15:
   Minority Population & Minority Percentage by Census Block Groups Chart
- 5.3 Valley Metro Origin & Destination Survey