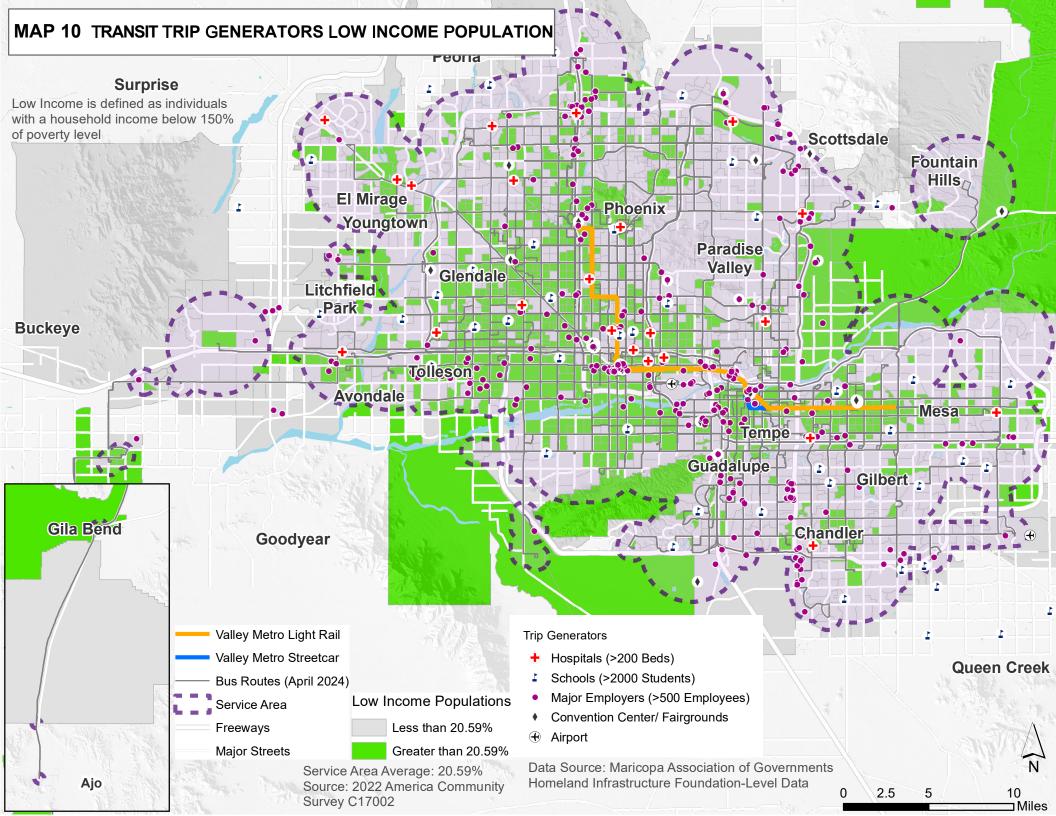

# **CHAPTER 5: DEMOGRAPHIC DATA AND MAPS**

- 5.1 Demographic Data Overview
- 5.2 City of Phoenix Title VI Maps
  - Map 3: Valley Metro Service by Operator
  - Map 4: Transit Trip Generators
  - Map 5: Recent and Planned Improvements
  - Map 6: Valley Metro Service Minority Population
  - Map 7: Transit Trip Generators Minority Population
  - Map 8: Recent & Planned Improvements Minority Population
  - Map 9: Valley Metro Service Low Income Population
  - Map 10: Transit Trip Generators Low Income Population
  - Map 11: Recent & Planned Improvements Low Income Population

- Map 12: Phoenix Facilities Minority Population
- Map 13: Phoenix Facilities Low Income Population
- Table 15:
   Minority Population & Minority Percentage by Census Block Groups Chart
- 5.3 Valley Metro Origin & Destination Survey