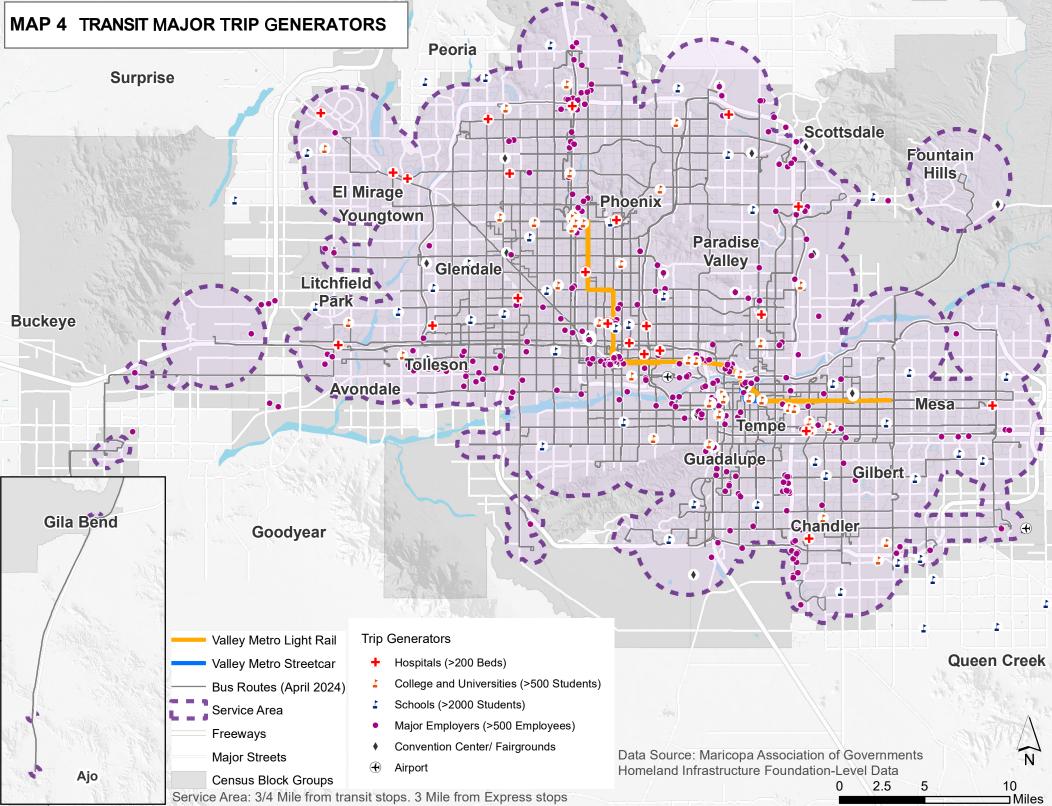

# **CHAPTER 5: DEMOGRAPHIC DATA AND MAPS**

- 5.1 Demographic Data Overview
- 5.2 City of Phoenix Title VI Maps
  - Map 3: Valley Metro Service by Operator
  - Map 4: Transit Trip Generators
  - Map 5: Recent and Planned Improvements
  - Map 6: Valley Metro Service Minority Population
  - Map 7: Transit Trip Generators Minority Population
  - Map 8: Recent & Planned Improvements Minority Population
  - Map 9: Valley Metro Service Low Income Population
  - Map 10: Transit Trip Generators Low Income Population
  - Map 11: Recent & Planned Improvements Low Income Population