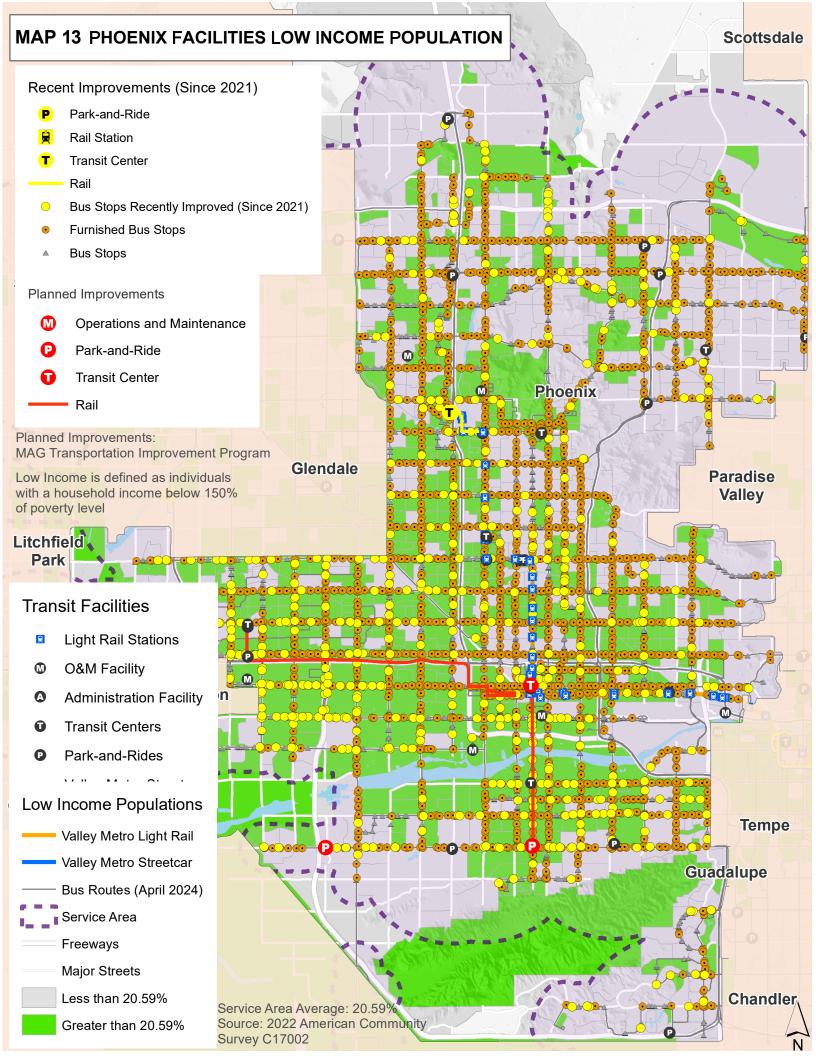

- Map 12: Phoenix Facilities Minority Population
- Map 13: Phoenix Facilities Low Income Population
- Table 15:
   Minority Population & Minority Percentage by Census Block Groups Chart
- 5.3 Valley Metro Origin & Destination Survey