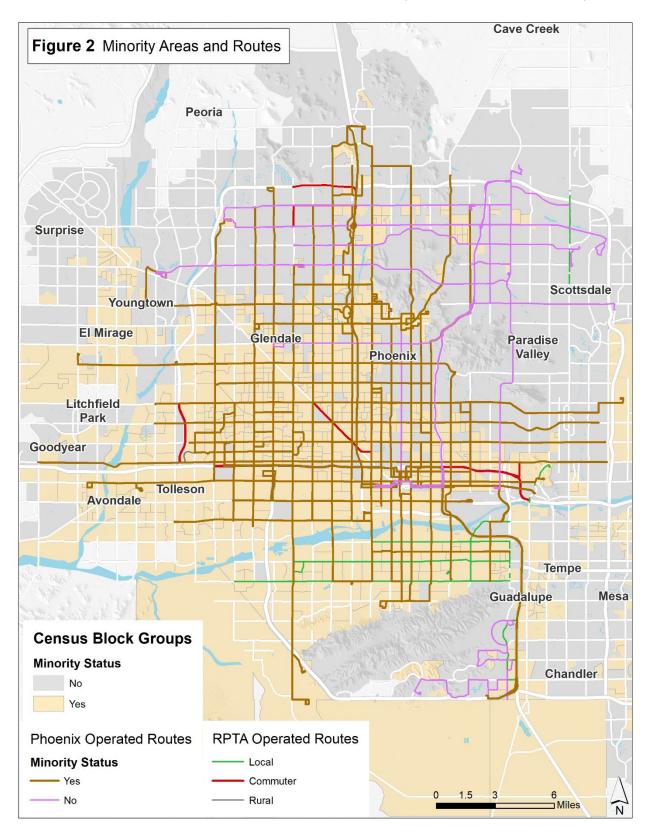

ion is at 52.75%.

<u>Commuter, RAPID, and Limited Stop Routes:</u> At least one-third of the revenue miles are located in a Census block group where the percentage minority population exceeds the percentage minority population in the service area. According to the 2022 American Community Survey, the region's commuter transit network service area minority population is at 49.21%.

<u>Service Area Minority Population</u>: The most recent American Community Survey estimates shows the Valley Metro's service area having 50.24% of the population as minority. Minority census block groups and minority routes designations are indicated in *Figure 2: Minority Areas and Routes* and *Table 1: Minority Routes* 



#### 2024 Title VI Service Monitoring Report City of Phoenix Public Transit Department





2024 Title VI Service Monitoring Report City of Phoenix Public Transit Department

| Route | Route Type | Minority Status | Route | Route Type       | Minority Status |
|-------|------------|-----------------|-------|------------------|-----------------|
| 0     | Local      | No              | 59    | Local            | Yes             |
| 0A    | Local      | Yes             | 60    | Local            | Yes             |
| 1     | Local      | Yes             | 67    | Local            | Yes             |
| 3     | Local      | Yes             | 70    | Local            | Yes             |
| 7     | Local      | Yes             | 75    | Local            | Yes             |
| 8     | Local      | Yes             | 80    | Local            | No              |
| 10    | Local      | Ye