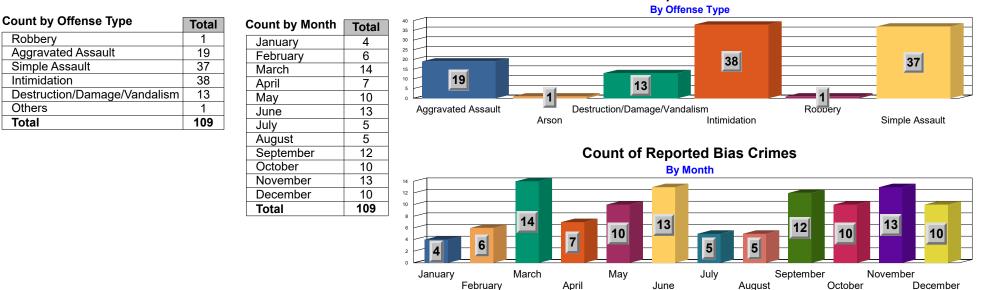

Phoenix Police Department Uniform Crime Reporting (UCR) Bias Crimes 1/1/2024 through 12/31/2024

| Count by Type of Motivation <sup>^</sup> |                                             | Jan | Feb | Mar | Apr | May | Jun | Jul | Aug | Sep | Oct | Nov | Dec | Total |
|------------------------------------------|---------------------------------------------|-----|-----|-----|-----|-----|-----|-----|-----|-----|-----|-----|-----|-------|
| Anti-Gender                              | Anti-Female                                 | 0   | 0   | 0   | 0   | 0   | 0   | 1   | 0   | 1   | 0   | 1   | 0   | 3     |
| Anti-LGBTQ                               | Anti-Gay (Male)                             | 1   | 0   | 1   | 0   | 1   | 0   | 0   | 0   | 2   | 0   | 1   | 1   | 7     |
|                                          | Anti-Lesbian                                | 0   | 0   | 1   | 0   | 0   | 0   | 0   | 0   | 2   | 0   | 0   | 0   | 3     |
|                                          | Anti-Lesbian, Gay, Bisexual, or Transgender | 0   | 0   | 1   | 0   | 0   | 2   | 1   | 1   | 0   | 0   | 0   | 1   | 6     |
|                                          | Anti-Transgender                            | 0   | 0   | 1   | 0   | 0   | 0   | 0   | 0   | 0   | 0   | 0   | 2   | 3     |
| Anti-Race/<br>Ethnicity                  | Anti-American Indian or Alaska Native       | 0   | 0   | 1   | 0   | 0   | 1   | 1   | 0   | 0   | 0   | 0   | 0   | 3     |
|                                          | Anti-Asian                                  | 0   | 0   | 0   | 0   | 0   | 0   | 0   | 0   | 0   | 1   | 1   | 0   | 2     |
|                                          | Anti-Black or African American              | 1   | 2   | 5   | 4   | 3   | 7   | 1   | 3   | 4   | 6   | 3   | 5   | 44    |
|                                          | Anti-Hispanic or Latino                     | 0   | 1   | 2   | 1   | 2   | 2   | 0   | 0   | 1   | 1   | 3   | 1   | 14    |
|                                          | Anti-Not Hispanic or Latino                 | 1   | 0   | 0   | 0   | 2   | 0   | 0   | 0   | 0   | 0   | 1   | 0   | 4     |
|                                          | Anti-White                                  | 0   | 2   | 1   | 1   | 1   | 0   | 1   | 0   | 2   | 1   | 1   | 0   | 10    |
| Anti-Religion                            | Anti-Islamic (Muslim)                       | 0   | 0   | 0   | 1   | 0   | 0   | 0   | 0   | 0   | 0   | 0   | 0   | 1     |
|                                          | Anti-Jewish                                 | 1   | 1   | 1   | 0   | 1   | 1   | 0   | 1   | 0   | 1   | 2   | 0   | 9     |
| Total                                    |                                             | 4   | 6   | 14  | 7   | 10  | 13  | 5   | 5   | 12  | 10  | 13  | 10  | 109   |

## **Count of Reported Bias Crimes**

^ Counts are based on the first bias motivation listed on the incident.

This report is based solely on Hate Crime Incident Reports received from the Bias Crime Unit and verified according to federal reporting guidelines. Because of the difficulty of ascertaining the offender's subjective motivation, bias is to be reported only if the investigation reveals sufficient information to lead a reasonable and prudent person to conclude that the offender's actions were motivated, in whole or in part, by bias. The mere fact that the offender is biased against the victim's race, religion, disability, sexual orientation, and/or ethnicity/national origin does not mean that a hate crime was involved. Rather, the offender's criminal act must have been motivated, in whole or in part, by his/her bias. Not all Bias Crime incidents are reported to the Bias Crimes Detail. Counts may change as additional reports are finalized and/or reclassified. Any reports with missing or incomplete information are not included.