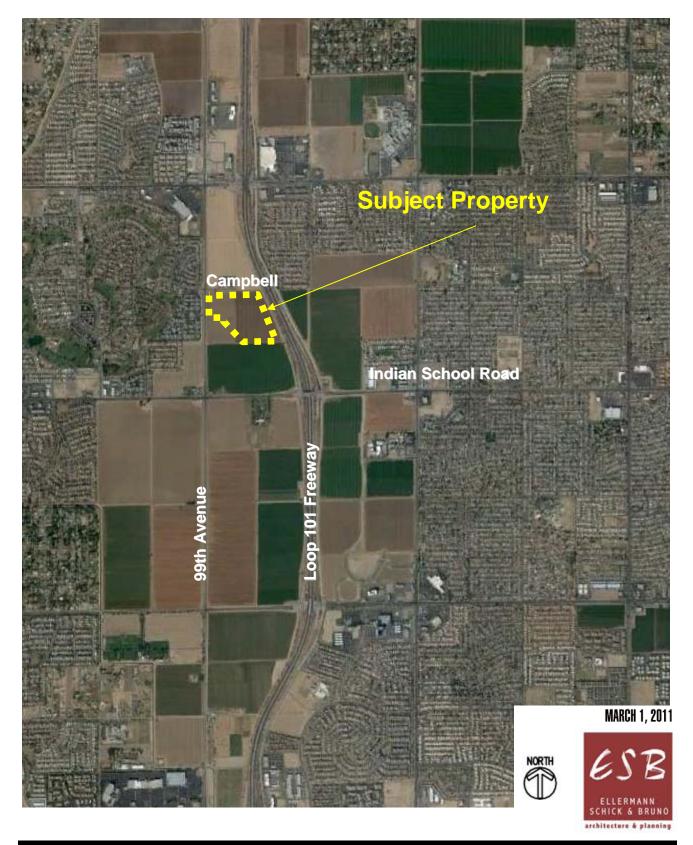

### **B. LAND USE PLAN**

Algodon Center is master planned with the goal of becoming a major center for employment opportunities with additional complimentary uses such as this proposed major commercial development. Tanger is proposed on its own site with its own mix of complimentary commercial uses with development standards to address the unique character of a manufacturer's outlet center with retail and hotel uses. Both amendments seek to use the PUD to promote flexibility in uses and design, providing generally consistent development regulations and. **See Exhibit 1, Vicinity Map**, for a general depiction of the Property.

# 1. Acreage and Size of Property

The Property is an irregularly shaped site approximately 45 gross acres in size located north of the Glenrosa Avenue alignment on the west side of the Loop 101/Agua Fria Freeway. **See Exhibit 2, PUD Area Legal Description.** 