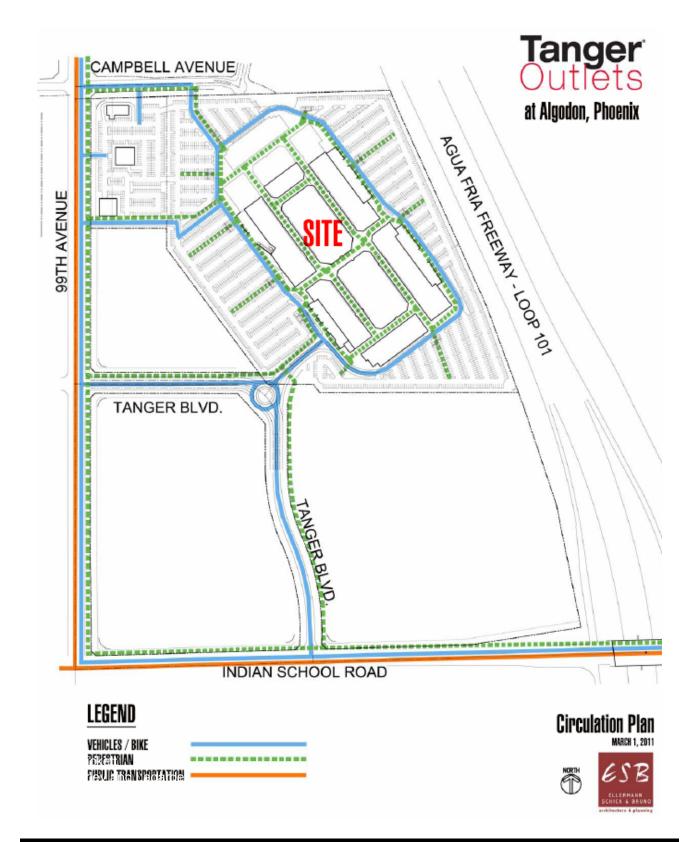

#### I. INFRASTRUCTURE

- 1. Circulation System
- 2. Grading and Drainage
- 3. Water Service
- 4. Wastewater Service

See Exhibit 5, Surrounding Uses and Approvals Map.