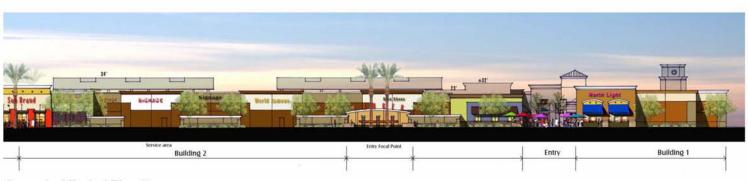

While a series of retail commercial uses similar to a portion of the larger Algodon PUD/PCD amendment are proposed, the primary objective of this amendment is to enable the independent development and operation of an outlet center of approx 513,000 sf along with complimentary uses. One conceptual illustration of how such a retail outlet mall can be sited on the property is included for information. This layout positions the mall building at an angle for interest and sun/shade protection and internalizes the walking aisles interior to the mall buildings to foster a pedestrian friendly experience in a shaded outdoor environment. The mall buildings themselves are likely to be 1-2 story except for customary architectural features.

Tanger Outlet Center at Algodon is designed to be a destination for entertainment and retail. The architecture will be a southwest / modern Spanish style with numerous outdoor courtyards and shade structures offering patrons a variety of shaded outdoor spaces for relaxation and gathering. Water features and landscape create a sense of desert oasis for shoppers and a child's play area all with the goal to provide a shopping friendly environment for families. Special attention has been placed on the overall design character of this retail center to create the unique, upscale project that will become a true gathering place for the area and will meet the broad range of retail services and amenities desired by residents and visitors. This design flair is evident in the attached conceptual site plan and architectural exhibits. All of the above identified improvements are consistent with the City's design guidelines and high expectations for the Loop 101/Agua Fria Freeway corridor.