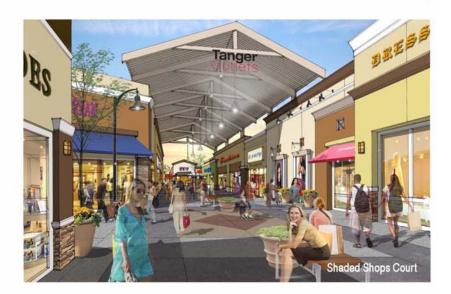

While a series of retail commercial uses similar to a portion of the larger Algodon PUD/PCD amendment are proposed, the primary objective of this amendment is to enable the independent development and operation of an outlet center of approx 513,000 sf along with complimentary uses. One conceptual illustration of how such a retail outlet mall can be sited on the property is included for information. This layout positions the mall building at an angle for interest and sun/shade protection and internalizes the walking aisles interior to the mall buildings to foster a pedestrian friendly experience in a shaded outdoor environment. The mall buildings themselves are likely to be 1-2 story except for customary architectural features.

Tanger Outlet Center at Algodon is designed to be a destination for entertainment and retail. The architecture will be a southwest / modern Spanish style with numerous outdoor courtyards and shade structures offering patrons a variety of shaded outdoor spaces for relaxation and gathering. Water features and landscape create a sense of desert oasis for shoppers and a child's play area all with the goal to provide a shopping friendly environment for families. Special attention has been placed on the overall design character of this retail center to create the unique, upscale project that will become a true gathering place for the area and will meet the broad range of retail services and amenities desired by residents and visitors. This design flair is evident in the attached conceptual site plan and architectural exhibits. All of the above identified improvements are consistent with the City's design guidelines and high expectations for the Loop 101/Agua Fria Freeway corridor.