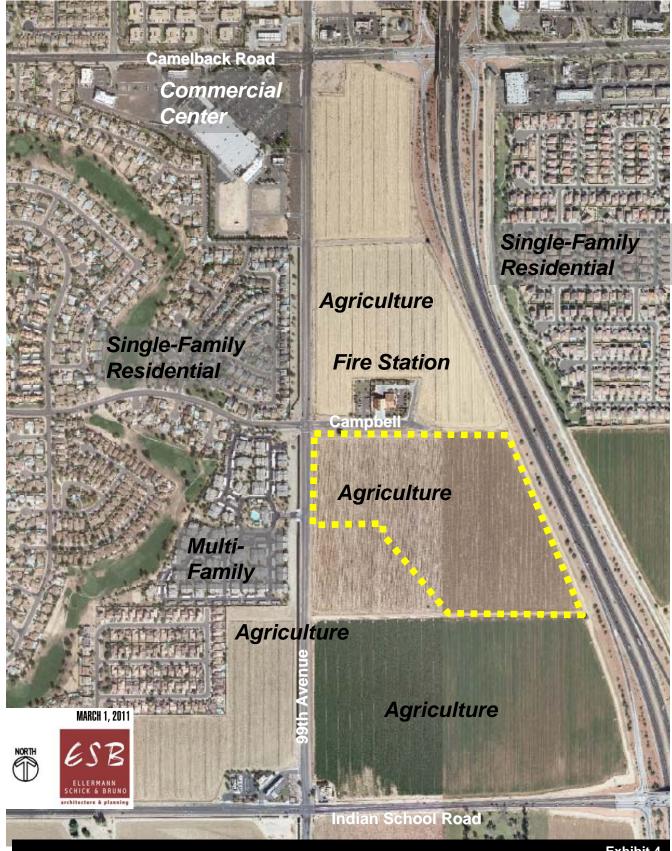

# 2. Topography and Physical Features

The existing topography is relatively flat and drains to the southwest at a slope of less than 5 percent. The property has been farmed for many years so there are no natural features associated with the property. There are several small irrigation ditches and farm roads within the Property that serve the current farming operations. These farm related features will be removed or phased out as development phases in. **See Exhibit 3, Context Plan and Exhibit 4, Existing Site Conditions Map**.

# 2. Existing Land Uses On and Adjacent To Site

The Property, along with the adjacent property to the north and the Algodon property to the west and south are currently in agricultural use. The property further to the west across 99<sup>th</sup> Avenue is mostly developed with multi-family and mid-density single-family development. As noted previously, the Loop 101/Agua Fria Freeway borders the east boundary of the Property. **See Exhibit 7, Existing Zoning and Land Use**.