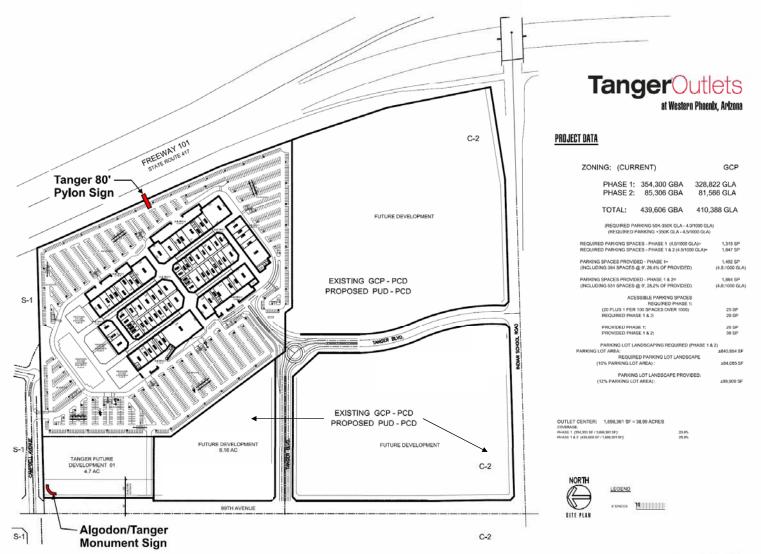

### **B. LAND USE PLAN**

Algodon Center is master planned with the goal of becoming a major center for employment opportunities with additional complimentary uses such as this proposed major commercial development. Tanger is proposed on its own site with its own mix of complimentary commercial uses with development standards to address the unique character of a manufacturer's outlet center with retail and hotel uses. Both amendments seek to use the PUD to promote flexibility in uses and design, providing generally consistent development regulations and. **See Exhibit 1, Vicinity Map**, for a general depiction of the Property.

While a series of retail commercial uses similar to a portion of the larger Algodon PUD/PCD amendment are proposed, the primary objective of this amendment is to enable the independent development and operation of an outlet center of approx 513,000 sf along with complimentary uses. One conceptual illustration of how such a retail outlet mall can be sited on the property is included for information. This layout positions the mall building at an angle for interest and sun/shade protection and internalizes the walking aisles interior to the mall buildings to foster a pedestrian friendly experience in a shaded outdoor environment. The mall buildings themselves are likely to be 1-2 story except for customary architectural features.

# 1. Acreage and Size of Property

The Property is an irregularly shaped site approximately 45 gross acres in size located north of the Glenrosa Avenue alignment on the west side of the Loop 101/Agua Fria Freeway. **See Exhibit 2, PUD Area Legal Description.** 