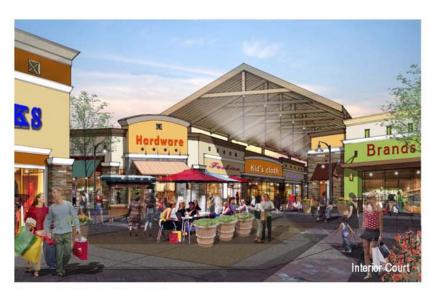

While a series of retail commercial uses similar to a portion of the larger Algodon PUD/PCD amendment are proposed, the primary objective of this amendment is to enable the independent development and operation of an outlet center of approx 513,000 sf along with complimentary uses. One conceptual illustration of how such a retail outlet mall can be sited on the property is included for information. This layout positions the mall building at an angle for interest and sun/shade protection and internalizes the walking aisles interior to the mall buildings to foster a pedestrian friendly experience in a shaded outdoor environment. The mall buildings themselves are likely to be 1-2 story except for customary architectural features.

Tanger Outlet Center at Algodon is designed to be a destination for entertainment and retail. The architecture will be a southwest / modern Spanish style with numerous outdoor courtyards and shade structures offering patrons a variety of shaded outdoor spaces for relaxation and gathering. Water features and landscape create a sense of desert oasis for shoppers and a child's play area all with the goal to provide a shopping friendly environment for families. Special attention has been placed on the overall design character of this retail center to create the unique, upscale project that will become a true gathering place for the area and will meet the broad range of retail services and amenities desired by residents and visitors. This design flair is evident in the attached conceptual site plan and architectural exhibits. All of the above identified improvements are consistent with the City's design guidelines and high expectations for the Loop 101/Agua Fria Freeway corridor.