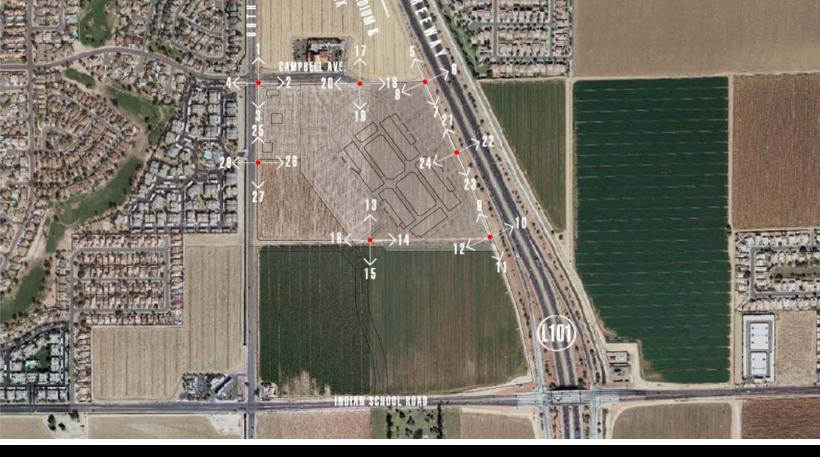

### **B. LAND USE PLAN**

Algodon Center is master planned with the goal of becoming a major center for employment opportunities with additional complimentary uses such as this proposed major commercial development. Tanger is proposed on its own site with its own mix of complimentary commercial uses with development standards to address the unique character of a manufacturer's outlet center with retail and hotel uses. Both amendments seek to use the PUD to promote flexibility in uses and design, providing generally consistent development regulations and. **See Exhibit 1, Vicinity Map**, for a general depiction of the Property.

# 1. Acreage and Size of Property

The Property is an irregularly shaped site approximately 45 gross acres in size located north of the Glenrosa Avenue alignment on the west side of the Loop 101/Agua Fria Freeway. **See Exhibit 2, PUD Area Legal Description.** 

# 2. Topography and Physical Features

The existing topography is relatively flat and drains to the southwest at a slope of less than 5 percent. The property has been farmed for many years so there are no natural features associated with the property. There are several small irrigation ditches and farm roads within the Property that serve the current farming operations. These farm related features will be removed or phased out as development phases in. **See Exhibit 3, Context Plan and Exhibit 4, Existing Site Conditions Map**.

See Exhibit 5, Surrounding Uses and Approvals Map.