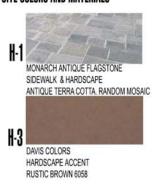

Tanger Outlet Center at Algodon is designed to be a destination for entertainment and retail. The architecture will be a southwest / modern Spanish style with numerous outdoor courtyards and shade structures offering patrons a variety of shaded outdoor spaces for relaxation and gathering. Water features and landscape create a sense of desert oasis for shoppers and a child's play area all with the goal to provide a shopping friendly environment for families. Special attention has been placed on the overall design character of this retail center to create the unique, upscale project that will become a true gathering place for the area and will meet the broad range of retail services and amenities desired by residents and visitors. This design flair is evident in the attached conceptual site plan and architectural exhibits. All of the above identified improvements are consistent with the City's design guidelines and high expectations for the Loop 101/Agua Fria Freeway corridor.