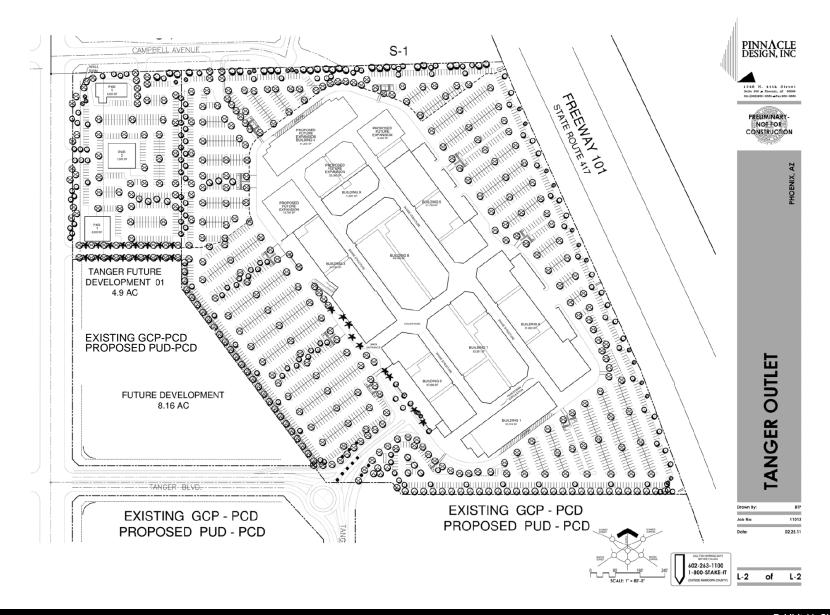

# 1. Acreage and Size of Property

The Property is an irregularly shaped site approximately 45 gross acres in size located north of the Glenrosa Avenue alignment on the west side of the Loop 101/Agua Fria Freeway. **See Exhibit 2, PUD Area Legal Description.** 

# 2. Topography and Physical Features

The existing topography is relatively flat and drains to the southwest at a slope of less than 5 percent. The property has been farmed for many years so there are no natural features associated with the property. There are several small irrigation ditches and farm roads within the Property that serve the current farming operations. These farm related features will be removed or phased out as development phases in. **See Exhibit 3, Context Plan and Exhibit 4, Existing Site Conditions Map**.

# 1. Existing Zoning On and Adjacent To Site

Current Zoning of the Property is Commerce Park/General Commerce Park under the PCD overlay ("GCP/PCD"). The zoning of the adjacent property to the immediate west and south in the Algodon PCD is also GCP/PCD. The property further west is zoned R-2 and R-3. The property to the north is zoned S-1 and so is the Freeway alignment which is the eastern boundary of the Property.

# 2. Existing Land Uses On and Adjacent To Site

The Property, along with the adjacent property to the north and the Algodon property to the west and south are currently in agricultural use. The property further to the west across 99<sup>th</sup> Avenue is mostly developed with multi-family and mid-density single-family development. As noted previously, the Loop 101/Agua Fria Freeway borders the east boundary of the Property. **See Exhibit 7, Existing Zoning and Land Use**.