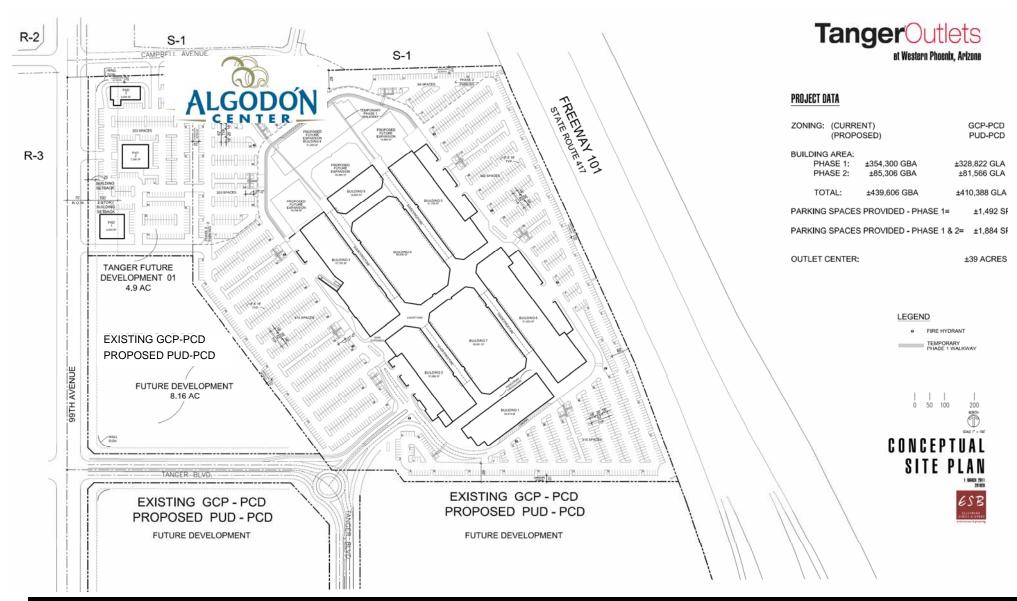

While a series of retail commercial uses similar to a portion of the larger Algodon PUD/PCD amendment are proposed, the primary objective of this amendment is to enable the independent development and operation of an outlet center of approx 513,000 sf along with complimentary uses. One conceptual illustration of how such a retail outlet mall can be sited on the property is included for information. This layout positions the mall building at an angle for interest and sun/shade protection and internalizes the walking aisles interior to the mall buildings to foster a pedestrian friendly experience in a shaded outdoor environment. The mall buildings themselves are likely to be 1-2 story except for customary architectural features.

Tanger Outlet Center at Algodon is designed to be a destination for entertainment and retail. The architecture will be a southwest / modern Spanish style with numerous outdoor courtyards and shade structures offering patrons a variety of shaded outdoor spaces for relaxation and gathering. Water features and landscape create a sense of desert oasis for shoppers and a child's play area all with the goal to provide a shopping friendly environment for families. Special attention has been placed on the overall design character of this retail center to create the unique, upscale project that will become a true gathering place for the area and will meet the broad range of retail services and amenities desired by residents and visitors. This design flair is evident in the attached conceptual site plan and architectural exhibits. All of the above identified improvements are consistent with the City's design guidelines and high expectations for the Loop 101/Agua Fria Freeway corridor.