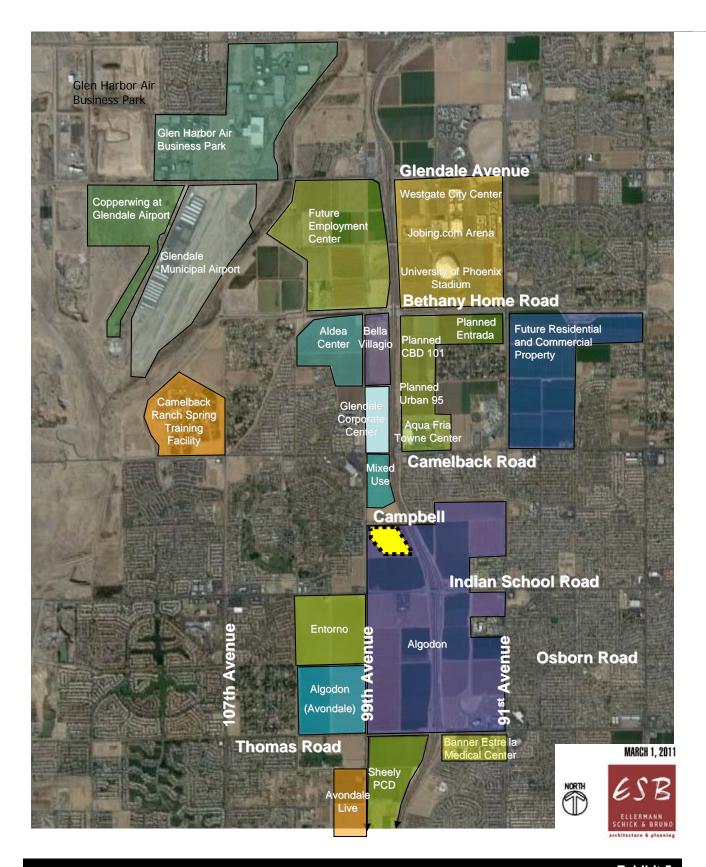

# 3. Surrounding Context

The Property is located in an area that is undergoing significant changes and growth. The area along the Loop 101/Agua Fria Freeway is evolving into a high intensity, mixed-use environment with major regional office parks, retail and entertainment venues and sporting attractions, such as the Jobing.com Arena (Phoenix Coyotes), Westgate Center, University of Phoenix Stadium, and the new Camelback Ranch Spring Training facility. The Banner Estrella Health Systems hospital is located along the Loop 101 Freeway south of and other high-rise master plans have been approved both north and south of the Property in both Phoenix and Glendale. The Loop 101 Corridor boasts a vibrant mix of regional sports, business, medical and retail venues.

See Exhibit 5, Surrounding Uses and Approvals Map.

# 3. Character of Site and Adjacent Properties

The current character of the immediate area is still relatively low-rise/low density/intensity land uses given that much of the land is vacant or in agricultural use. However, most of this vacant land along the Loop 101 Corridor has been entitled with a number of high-intensity mixed use developments, including Aldea, Bella Villagio, Sportsman's Park West and East and Main Street, cbd 101 and Sheely Farms. And these are in addition to the development noted earlier in this document.