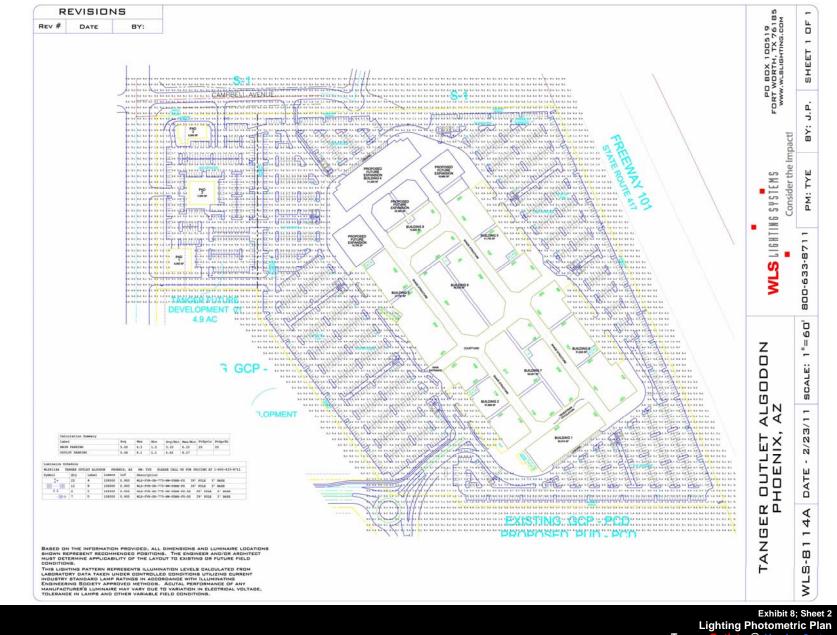

# G. DEVELOPMENT STANDARDS & DESIGN GUIDELINES

- 1. DEVELOPMENT STANDARDS (YARD, HEIGHT AND AREA REQUIREMENTS)
- 2. LANDSCAPE STANDARDS
- 3. OFF-STREET PARKING & LOADING STANDARDS
- 4. AMENITIES
- 5. SHADE
- 6. LIGHTING STANDARDS