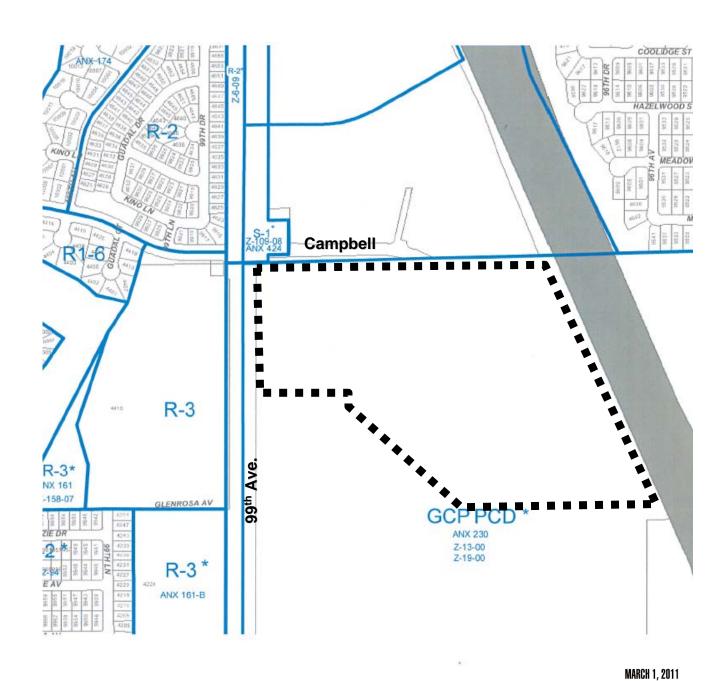

# 1. Existing Zoning On and Adjacent To Site

Current Zoning of the Property is Commerce Park/General Commerce Park under the PCD overlay ("GCP/PCD"). The zoning of the adjacent property to the immediate west and south in the Algodon PCD is also GCP/PCD. The property further west is zoned R-2 and R-3. The property to the north is zoned S-1 and so is the Freeway alignment which is the eastern boundary of the Property.

# 2. Existing Land Uses On and Adjacent To Site

The Property, along with the adjacent property to the north and the Algodon property to the west and south are currently in agricultural use. The property further to the west across 99<sup>th</sup> Avenue is mostly developed with multi-family and mid-density single-family development. As noted previously, the Loop 101/Agua Fria Freeway borders the east boundary of the Property. **See Exhibit 7, Existing Zoning and Land Use**.