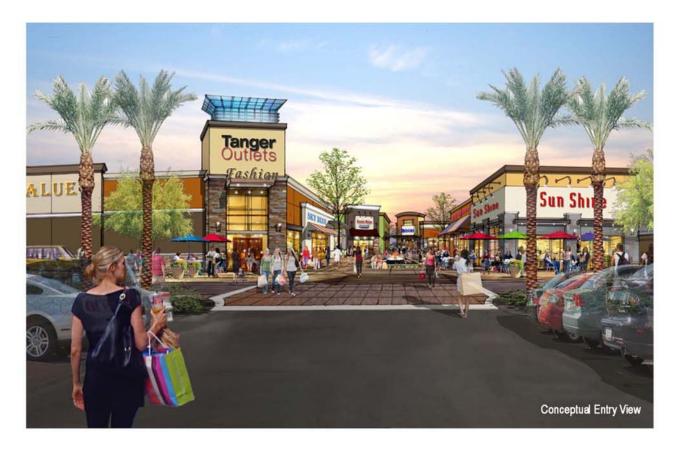

While a series of retail commercial uses similar to a portion of the larger Algodon PUD/PCD amendment are proposed, the primary objective of this amendment is to enable the independent development and operation of an outlet center of approx 513,000 sf along with complimentary uses. One conceptual illustration of how such a retail outlet mall can be sited on the property is included for information. This layout positions the mall building at an angle for interest and sun/shade protection and internalizes the walking aisles interior to the mall buildings to foster a pedestrian friendly experience in a shaded outdoor environment. The mall buildings themselves are likely to be 1-2 story except for customary architectural features.

Tanger Outlet Center at Algodon is designed to be a destination for entertainment and retail. The architecture will be a southwest / modern Spanish style with numerous outdoor courtyards and shade structures offering patrons a variety of shaded outdoor spaces for relaxation and gathering. Water features and landscape create a sense of desert oasis for shoppers and a child's play area all with the goal to provide a shopping friendly environment for families. Special attention has been placed on the overall design character of this retail center to create the unique, upscale project that will become a true gathering place for the area and will meet the broad range of retail services and amenities desired by residents and visitors. This design flair is evident in the attached conceptual site plan and architectural exhibits. All of the above identified improvements are consistent with the City's design guidelines and high expectations for the Loop 101/Agua Fria Freeway corridor.