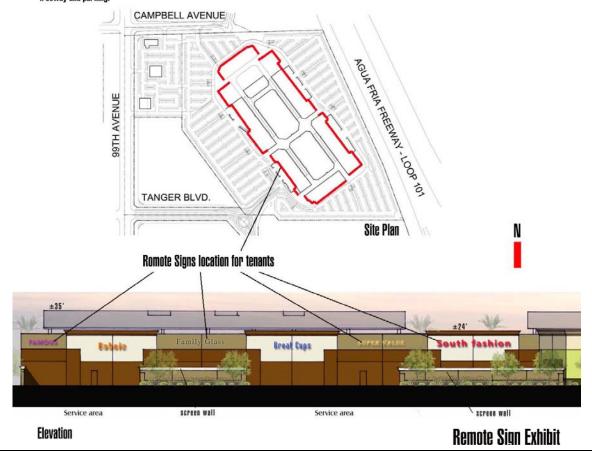

While a series of retail commercial uses similar to a portion of the larger Algodon PUD/PCD amendment are proposed, the primary objective of this amendment is to enable the independent development and operation of an outlet center of approx 513,000 sf along with complimentary uses. One conceptual illustration of how such a retail outlet mall can be sited on the property is included for information. This layout positions the mall building at an angle for interest and sun/shade protection and internalizes the walking aisles interior to the mall buildings to foster a pedestrian friendly experience in a shaded outdoor environment. The mall buildings themselves are likely to be 1-2 story except for customary architectural features.

Tanger Outlet Center at Algodon is designed to be a destination for entertainment and retail. The architecture will be a southwest / modern Spanish style with numerous outdoor courtyards and shade structures offering patrons a variety of shaded outdoor spaces for relaxation and gathering. Water features and landscape create a sense of desert oasis for shoppers and a child's play area all with the goal to provide a shopping friendly environment for families. Special attention has been placed on the overall design character of this retail center to create the unique, upscale project that will become a true gathering place for the area and will meet the broad range of retail services and amenities desired by residents and visitors. This design flair is evident in the attached conceptual site plan and architectural exhibits. All of the above identified improvements are consistent with the City's design guidelines and high expectations for the Loop 101/Agua Fria Freeway corridor.