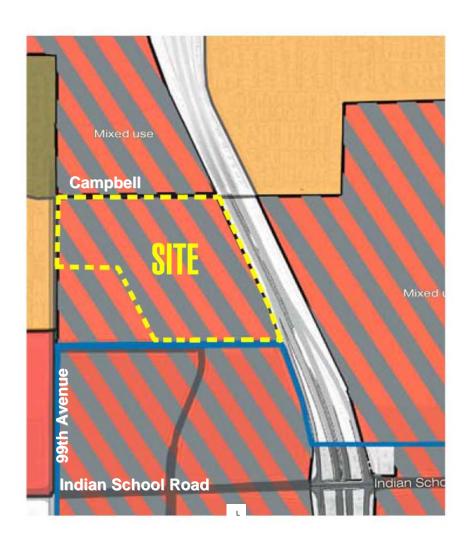

# 1. Acreage and Size of Property

The Property is an irregularly shaped site approximately 45 gross acres in size located north of the Glenrosa Avenue alignment on the west side of the Loop 101/Agua Fria Freeway. **See Exhibit 2, PUD Area Legal Description.** 

# 2. Topography and Physical Features

The existing topography is relatively flat and drains to the southwest at a slope of less than 5 percent. The property has been farmed for many years so there are no natural features associated with the property. There are several small irrigation ditches and farm roads within the Property that serve the current farming operations. These farm related features will be removed or phased out as development phases in. **See Exhibit 3, Context Plan and Exhibit 4, Existing Site Conditions Map**.

# 3. Surrounding Context

The Property is located in an area that is undergoing significant changes and growth. The area along the Loop 101/Agua Fria Freeway is evolving into a high intensity, mixed-use environment with major regional office parks, retail and entertainment venues and sporting attractions, such as the Jobing.com Arena (Phoenix Coyotes), Westgate Center, University of Phoenix Stadium, and the new Camelback Ranch Spring Training facility. The Banner Estrella Health Systems hospital is located along the Loop 101 Freeway south of and other high-rise master plans have been approved both north and south of the Property in both Phoenix and Glendale. The Loop 101 Corridor boasts a vibrant mix of regional sports, business, medical and retail venues.