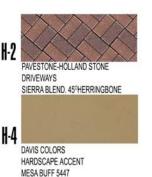

Tanger Outlet Center at Algodon is designed to be a destination for entertainment and retail. The architecture will be a southwest / modern Spanish style with numerous outdoor courtyards and shade structures offering patrons a variety of shaded outdoor spaces for relaxation and gathering. Water features and landscape create a sense of desert oasis for shoppers and a child's play area all with the goal to provide a shopping friendly environment for families. Special attention has been placed on the overall design character of this retail center to create the unique, upscale project that will become a true gathering place for the area and will meet the broad range of retail services and amenities desired by residents and visitors. This design flair is evident in the attached conceptual site plan and architectural exhibits. All of the above identified improvements are consistent with the City's design guidelines and high expectations for the Loop 101/Agua Fria Freeway corridor.