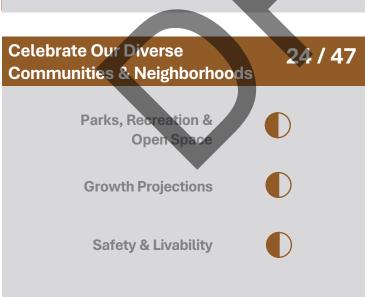

#### 16th St / Southern Ave

| Build the Most Sustainable<br>Desert City | 21 / 32 |
|-------------------------------------------|---------|
| Infrastructure                            |         |
| Environmental Health                      |         |
| Heat Resiliency<br>& Shade                |         |