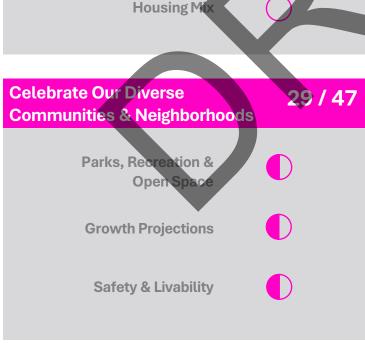

#### 16th St / Southern Ave

| Build the Most Sustainable<br>Desert City | 21 / 32 |
|-------------------------------------------|---------|
| Infrastructure                            |         |
| Environmental Health                      |         |
| Heat Resiliency<br>& Shade                |         |