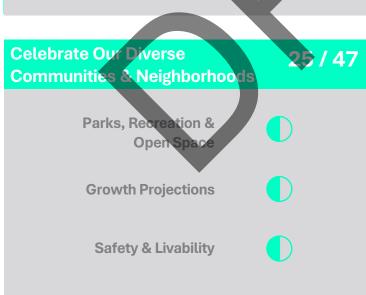

## 40th St / University Dr

Infrastructure

**Heat Resiliency** 

& Shade

**Environmental Health** 

Medium

**Desert City** 

Low