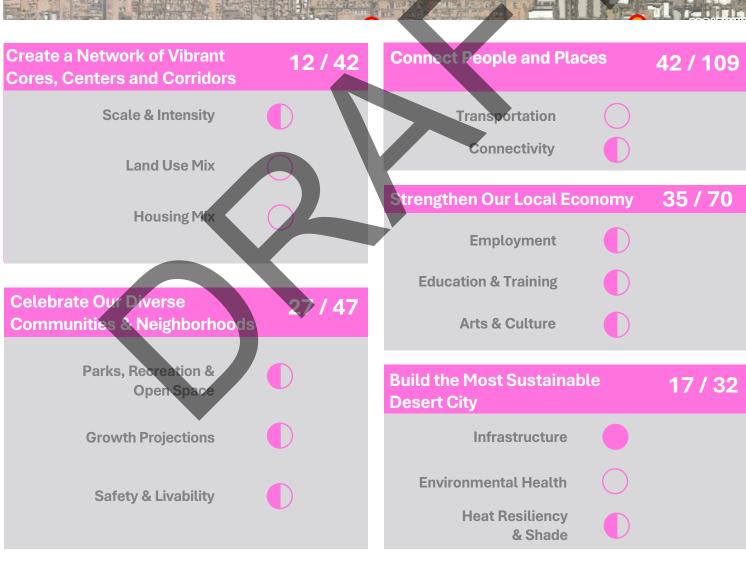

# South Mountain Village 32nd St / Broadway Rd

| Connect People and Places   | 45 / 109   |
|-----------------------------|------------|
| Transportation              |            |
| Connectivity                |            |
| Strengthen Our Local Econor | my 38 / 70 |
| Employment                  | D          |
| Education & Training        | D          |
| Arts & Culture              | D          |
| Build the Most Sustainable  | 20 / 32    |