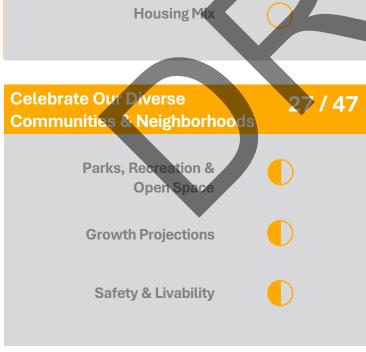

St / Southern Ave











| Build the Most Sustainable<br>Desert City | 21 / 32 |
|-------------------------------------------|---------|
| Infrastructure                            |         |
| Environmental Health                      |         |
| Heat Resiliency<br>& Shade                |         |





#### 19th Ave / Baseline Rd















# South Mountain Village / RIO 19th Ave / Broadway Rd











### 19th Ave / Southern Ave













**Create a Network of Vibrant** 



## South Mountain Village 24th St / Baseline Rd



17 / 42











# South Mountain Village 24th St / Broadway Rd













Medium



**Heat Resiliency** 

& Shade



## South Mountain Village / RIO **24th St / Rio**





High

Medium

Low



# South Mountain Village 32nd St / Broadway Rd







| Connect People and Places   | 45 / 109   |
|-----------------------------|------------|
| Transportation              |            |
| Connectivity                |            |
| Strengthen Our Local Econor | my 38 / 70 |
| Employment                  | D          |
| Education & Training        | D          |
| Arts & Culture              | D          |
| Build the Most Sustainable  | 20 / 32    |











## 40th St / Broadway Rd









Infrastructure

**Heat Resiliency** 

& Shade

**Environmental Health** 







#### 40th St / Southern Ave







| Connect People and Places   | 42 / 109 |
|-----------------------------|----------|
| Transportation Connectivity |          |
|                             | 07 / 70  |

| Strengthen Our Local Ec | onomy | 37 / 70 |
|-------------