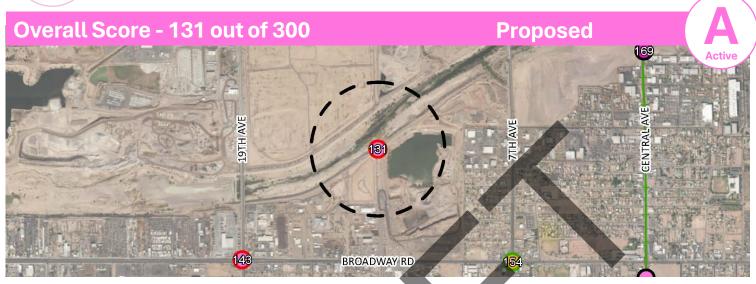

#### 16th St / Southern Ave

| Build the Most Sustainable<br>Desert City | 21 / 32 |
|-------------------------------------------|---------|
| Infrastructure                            |         |
| Environmental Health                      |         |
| Heat Resiliency<br>& Shade                |         |