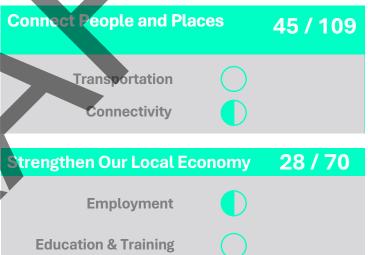

# South Mountain Village 32nd St / Broadway Rd

| Connect People and Places   | 45 / 109   |
|-----------------------------|------------|
| Transportation              |            |
| Connectivity                |            |
| Strengthen Our Local Econor | my 38 / 70 |
| Employment                  | D          |
| Education & Training        | D          |
| Arts & Culture              | D          |
| Build the Most Sustainable  | 20 / 32    |