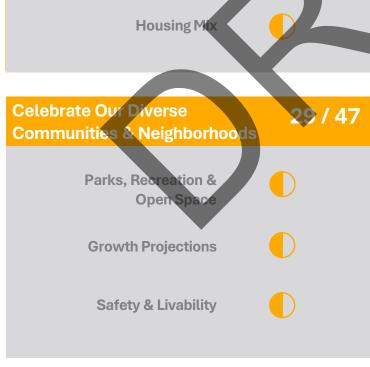

#### 16th St / Southern Ave

| Build the Most Sustainable<br>Desert City | 21 / 32 |
|-------------------------------------------|---------|
| Infrastructure                            |         |
| Environmental Health                      |         |
| Heat Resiliency<br>& Shade                |         |