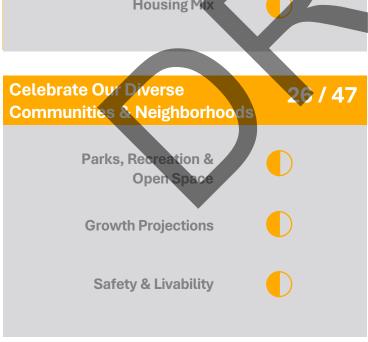

## Paradise Valley Village 32nd St / Cactus Rd













Medium



**Heat Resiliency** 

& Shade



## Paradise Valley Village 32nd St / Shea Blvd









### Cave Creek Rd / Loop-101



















# Paradise Valley Village 40th St / Bell Rd

















## Paradise Valley Village 32nd St / Union Hills Dr











### Cave Creek Rd / Bell Rd













Medium



**Heat Resiliency** 

& Shade



#### Cave Creek Rd / Cactus Rd







| Connect People and Places              | 48 / 109 |
|----------------------------------------|----------|
| Transportation Connectivity            |          |
| Strengthen Our Local Economy           | 23 / 70  |
| Employment                             |          |
| Education & Training                   |          |
| Arts & Culture                         |          |
| Build the Most Sustainable Desert City | 19 / 32  |
| Infrastructure                         |          |
|                                        |          |





Medium



**Environmental Health** 

**Heat Resiliency** 

& Shade



### Tatum Blvd / Bell Rd









& Shade









## Paradise Valley Village **Kierland**