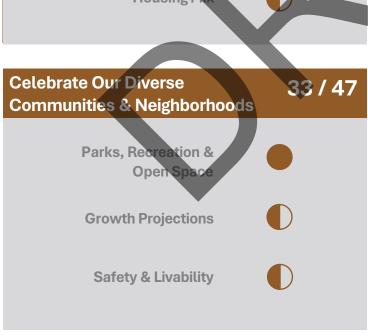

## Paradise Valley Village 32nd St / Cactus Rd













Medium



**Heat Resiliency** 

& Shade



## Paradise Valley Village 32nd St / Shea Blvd









### Cave Creek Rd / Loop-101



















# Paradise Valley Village 40th St / Bell Rd

















## Paradise Valley Village 32nd St / Union Hills Dr











### Cave Creek Rd / Bell Rd













Medium



**Heat Resiliency** 

& Shade



#### Cave Creek Rd / Cactus Rd







| Connect People and Places              | 48 / 109 |
|----------------------------------------|----------|
| Transportation Connectivity            |          |
| Strengthen Our Local Economy           | 23 / 70  |
| Employment                             |          |
| Education & Training                   |          |
| Arts & Culture                         |          |
| Build the Most Sustainable Desert City | 19 / 32  |
| Infrastructure                         |          |
|                                        |          |