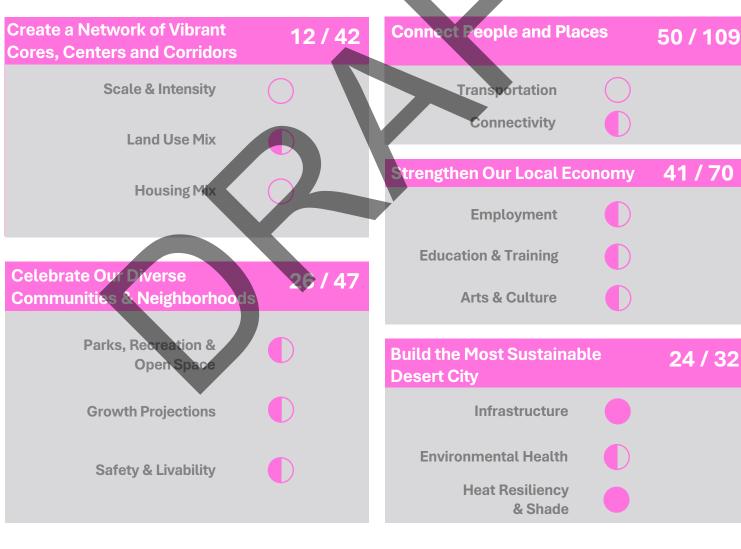

## Paradise Valley Village 32nd St / Cactus Rd













Medium



**Heat Resiliency** 

& Shade



## Paradise Valley Village 32nd St / Shea Blvd









### Cave Creek Rd / Loop-101



















# Paradise Valley Village 40th St / Bell Rd

















## Paradise Valley Village 32nd St / Union Hills Dr











### Cave Creek Rd / Bell Rd













Medium



**Heat Resiliency** 

& Shade



#### Cave Creek Rd / Cactus Rd







| Connect People and Places              | 48 / 109 |
|----------------------------------------|----------|
| Transportation Connectivity            |          |
| Strengthen Our Local Economy           | 23 / 70  |
| Employment                             |          |
| Education & Training                   |          |
| Arts & Culture                         |          |
| Build the Most Sustainable Desert City | 19 / 32  |
| Infrastructure                         |          |
|                                        |          |





Medium



**Environmental Health** 

**Heat Resiliency** 

& Shade



### Tatum Blvd / Bell Rd









& Shade









## P