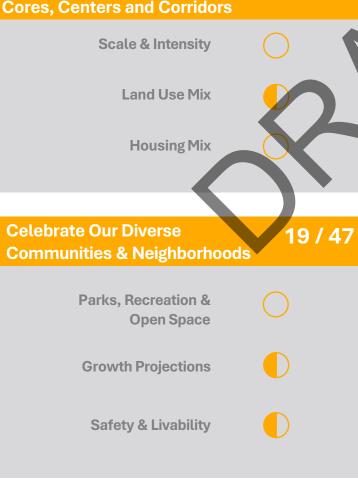

#### Maryvale Village 35th Ave / Thomas Rd

|                              | 49 / 109 |
|------------------------------|----------|
| Transportation               |          |
| Connectivity                 |          |
|                              |          |
| Strengthen Our Local Economy | 53 / 70  |
| Employment                   |          |
| Education & Training         |          |
| Arts & Culture               |          |
|                              |          |

#### Maryvale Village / TOC 67th Ave / I-10

**Housing Mix** Celebrate Our Diverse 31 / 47 **Communities & Neighborhoods** 

Land Use Mix

Parks, Recreation & **Open Space Growth Projections** Safety & Livability