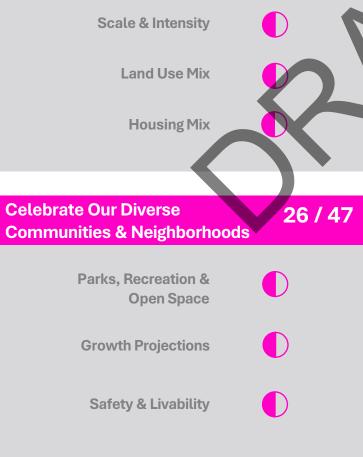

#### Maryvale Village / TOC 67th Ave / I-10

**Housing Mix** Celebrate Our Diverse 31 / 47 **Communities & Neighborhoods** 

Land Use Mix

Parks, Recreation & **Open Space Growth Projections** Safety & Livability