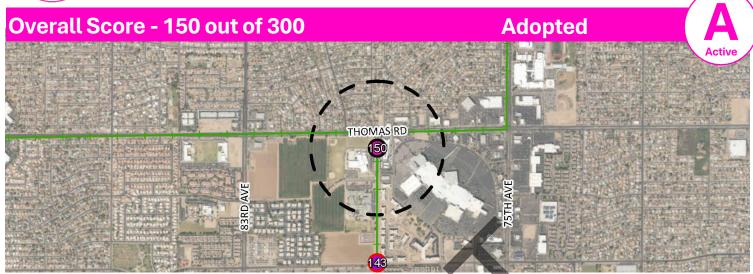

#### Maryvale Village 35th Ave / Thomas Rd

|                              | 49 / 109 |
|------------------------------|----------|
| Transportation               |          |
| Connectivity                 |          |
|                              |          |
| Strengthen Our Local Economy | 53 / 70  |
| Employment                   |          |
| Education & Training         |          |
| Arts & Culture               |          |
|                              |          |