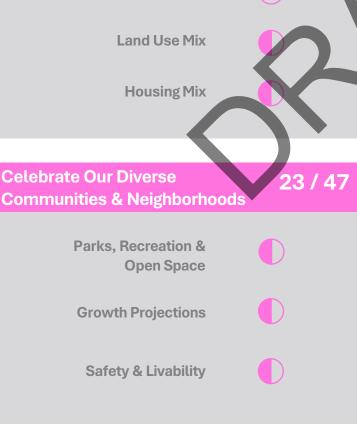

### 43rd Ave / Camelback Rd

| Villet          | c reopte and rta | ices  | 43 / 109 |
|-----------------|------------------|-------|----------|
|                 | Transportation   |       |          |
|                 | Connectivity     |       |          |
|                 |                  |       |          |
| Strengt         | hen Our Local Ed | onomy | 33 / 70  |
|                 | Employment       |       |          |
| Educ            | ation & Training |       |          |
|                 | Arts & Culture   |       |          |
|                 |                  |       |          |
| <b>Build th</b> | e Most Sustaina  | ble   | 21 / 32  |