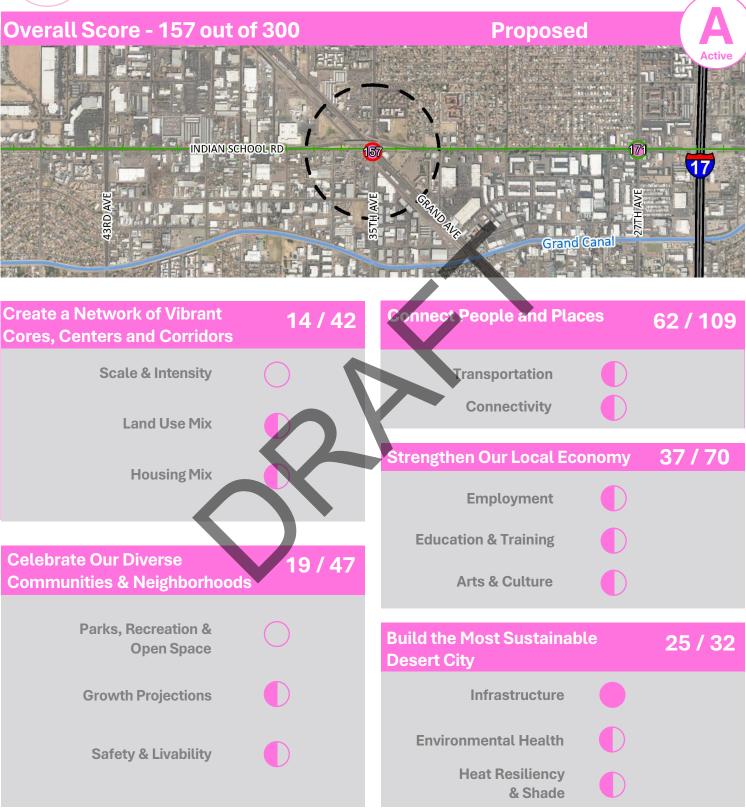

### 107th Ave / Camelback Rd





| Connect People and Places              | 37 / 109 |
|----------------------------------------|----------|
| Transportation  Connectivity           |          |
| Strengthen Our Local Econor            | my 12/70 |
| Employment                             |          |
| Education & Training                   |          |
| Arts & Culture                         |          |
| Build the Most Sustainable Desert City | 19 / 32  |
| Infrastructure                         |          |
| Environmental Health                   |          |
| Heat Resiliency<br>& Shade             | D        |











#### Maryvale Village / TOC 35th Ave / I-10

















#### 35th Ave / Indian School Rd





Low



#### Maryvale Village 35th Ave / Thomas Rd







|                              | 49 / 109 |
|------------------------------|----------|
| Transportation               |          |
| Connectivity                 |          |
|                              |          |
| Strengthen Our Local Economy | 53 / 70  |
| Employment                   |          |
| Education & Training         |          |
| Arts & Culture               |          |
|                              |          |

19/109

**Connect People and Places** 











### 43rd Ave / Camelback Rd







| Villet          | c reopte and rta | ices  | 43 / 109 |
|-----------------|------------------|-------|----------|
|                 | Transportation   |       |          |
|                 | Connectivity     |