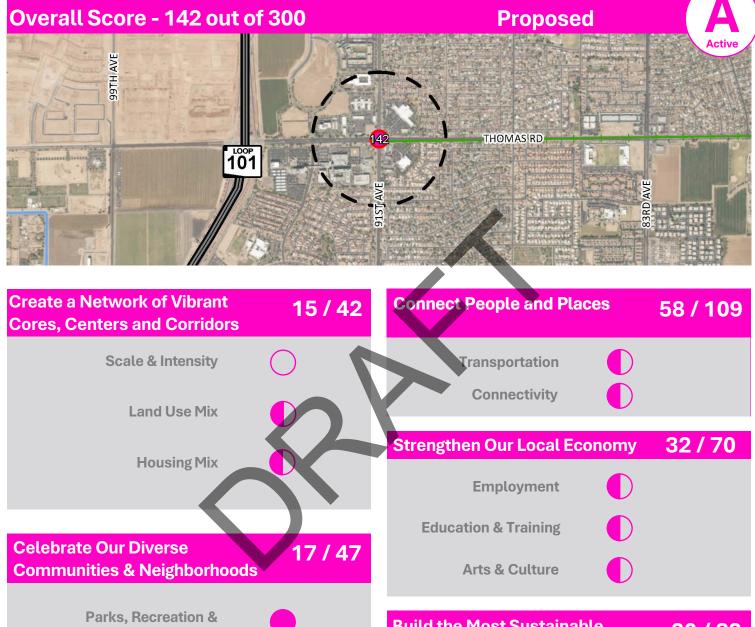

#### 91st Ave / Thomas Rd

| Parks, Recreation & Open Space |            | Build the Most Sustainable Desert City | 20 / 32 |
|--------------------------------|------------|----------------------------------------|---------|
| <b>Growth Projections</b>      | $\bigcirc$ | Infrastructure                         |         |
| Safety & Livability            |            | Environmental Health                   |         |
|                                |            | Heat Resiliency & Shade                |         |