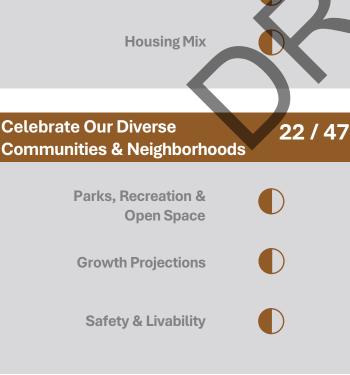

#### Maryvale Village / TOC 67th Ave / I-10

**Housing Mix** Celebrate Our Diverse 31 / 47 **Communities & Neighborhoods** 

Land Use Mix

Parks, Recreation & **Open Space Growth Projections** Safety & Livability