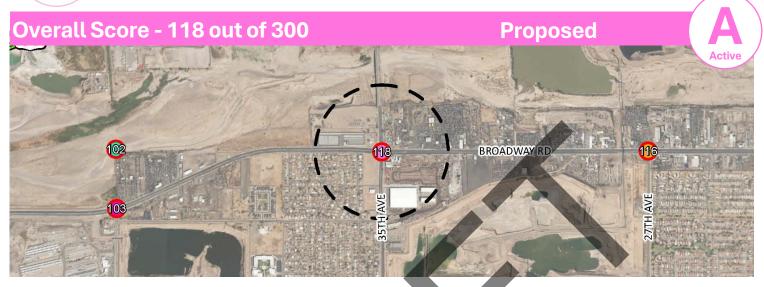

### Laveen Village / RIO **43rd Ave / Rio**

| Overall Score - 102 out of 300 | Proposed       | ΙΑ          |
|--------------------------------|----------------|-------------|
| DWAY RD 120                    | LEE MARKER COM | Active      |
| 30                             | - Land         | 200         |
|                                |                |             |
| 510                            | 18             | BROADWAY RD |
| SISTAN                         |                |             |
| 09                             | HARE           |             |
|                                | 331            | 11-SC       |
|                                |                | A STOC      |
|                                |                |             |