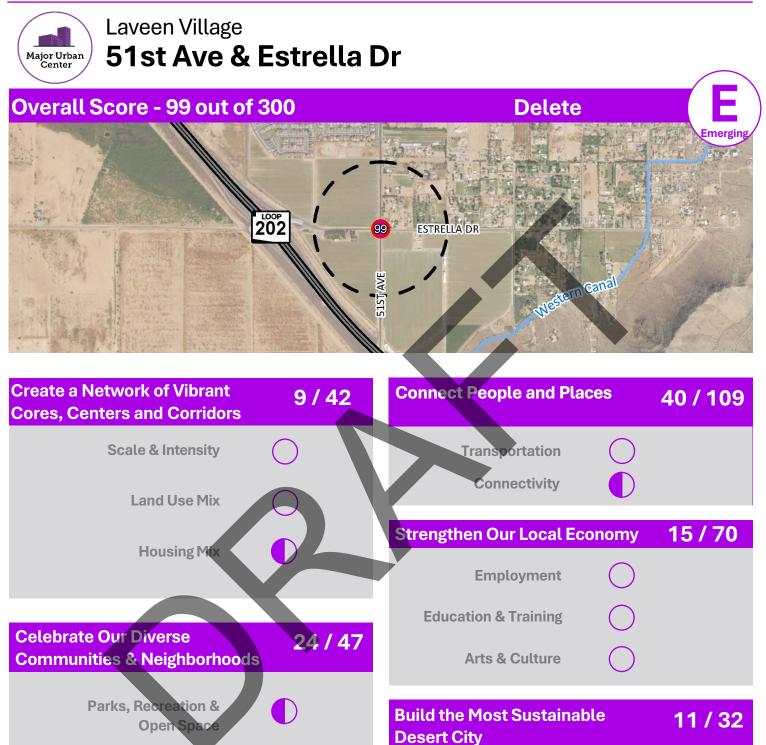

| Create a Network of Vibrant<br>Cores, Centers and Corridors | 4 / 42  | Connect People and Places                 | 40 / 109 |
|-------------------------------------------------------------|---------|-------------------------------------------|----------|
| Scale & Intensity                                           | 0       | Transportation                            |          |
| Land Use Mix                                                |         | Connectivity                              |          |
| Housing Mix                                                 |         | Strengthen Our Local Economy              | 21 / 70  |
| riousing Pax                                                |         | Employment                                |          |
|                                                             |         | Education & Training                      |          |
| Celebrate Our Diverse<br>Communities & Neighborhoods        | 27 / 47 | Arts & Culture                            |          |
| Parks, Recreation &<br>Open Space                           | $\circ$ | Build the Most Sustainable<br>Desert City | 16 / 32  |
| Growth Projections                                          |         | Infrastructure                            |          |
| Safety & Livability                                         |         | Environmental Health                      |          |
|                                                             |         | Heat Resiliency<br>& Shade                |          |