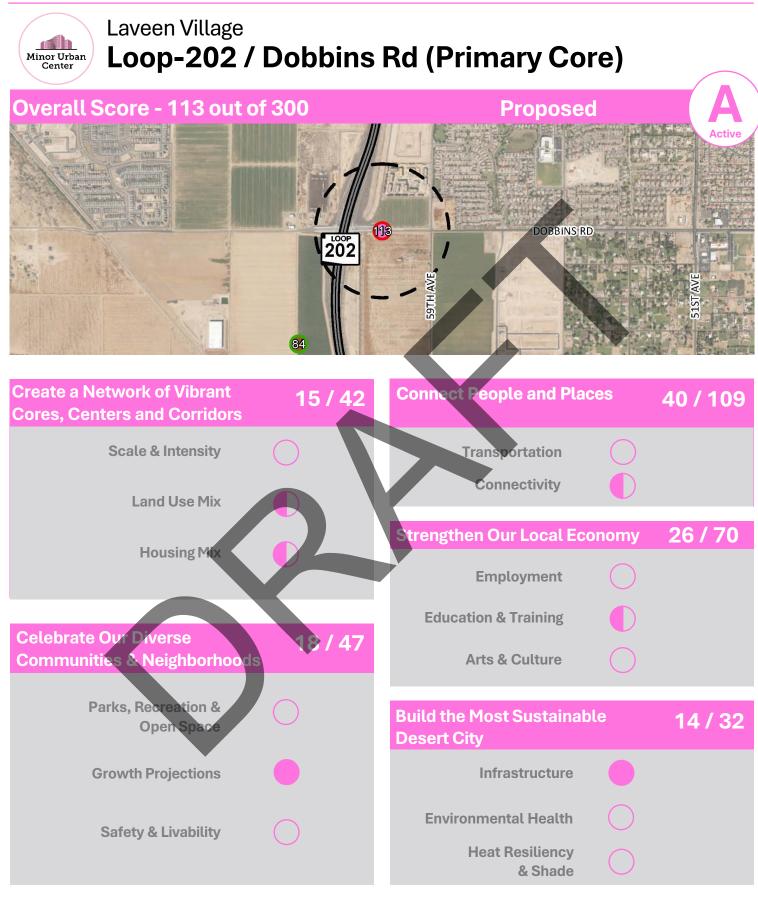

|         | Education & Training                      |                    |
| Celebrate Our Diverse<br>Communities & Neighborhoods        | 23 / 47 | Arts & Culture                            |                    |
| Parks, Recreation &<br>Open Space                           |         | Build the Most Sustainable<br>Desert City | 18 / 32            |
| Growth Projections                                          | •       | Infrastructure                            | •                  |
| Safety & Livability                                         |         | Environmental Health                      | $\bigcirc$         |
|                                                             |         | Heat Resiliency<br>& Shade                | 0                  |

High () Medium () Low



High Medium Low



# Laveen Village Loop-202 / Elliot Rd



| Create a Network of Vibrant<br>Cores, Centers and Corridors | 6 / 42     | Connect People and Places               |            | 35 / 109 |
|-------------------------------------------------------------|------------|-----------------------------------------|------------|----------|
| Scale & Intensity                                           | 0          | Transportation                          | $\bigcirc$ |          |
| Land Use Mix                                                |            | Connectivity                            |            |          |
| Housing Mix                                                 |            | Strengthen Our Local Eco                | onomy      | 16 / 70  |
|