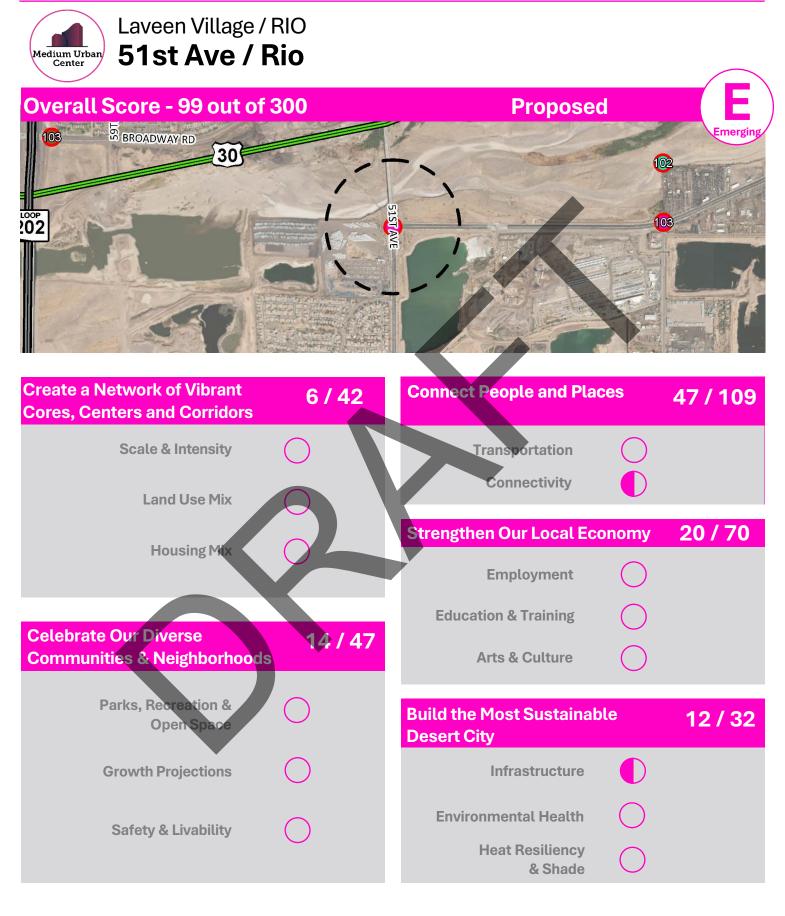

| Create a Network of Vibrant<br>Cores, Centers and Corridors | 4 / 42  | Connect People and Places                 | 40 / 109 |
|-------------------------------------------------------------|---------|-------------------------------------------|----------|
| Scale & Intensity                                           | 0       | Transportation                            |          |
| Land Use Mix                                                |         | Connectivity                              |          |
| Housing Mix                                                 |         | Strengthen Our Local Economy              | 21 / 70  |
| riousing Pax                                                |         | Employment                                |          |
|                                                             |         | Education & Training                      |          |
| Celebrate Our Diverse<br>Communities & Neighborhoods        | 27 / 47 | Arts & Culture                            |          |
| Parks, Recreation &<br>Open Space                           | $\circ$ | Build the Most Sustainable<br>Desert City | 16 / 32  |
| Growth Projections                                          |         | Infrastructure                            |          |
| Safety & Livability                                         |         | Environmental Health                      |          |
|                                                             |         | Heat Resiliency<br>& Shade                |          |