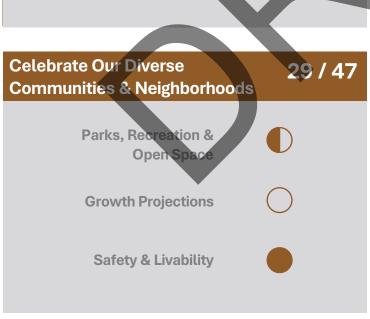

## 27th Ave / Durango St

Safety & Livability

Medium

**Heat Resiliency** 

& Shade