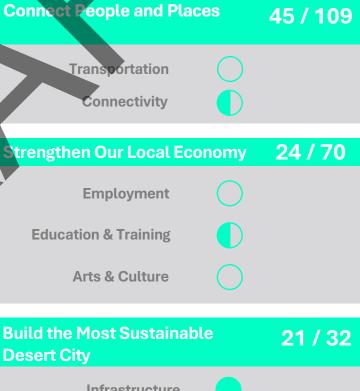

# 107th Ave / Buckeye Rd

| Connect People and Places   | 35 / 109 |
|-----------------------------|----------|
| Transportation Connectivity |          |
|                             | 40 / 50  |

| Strengthen Our Local Economy |  | 18 / 70 |
|------------------------------|--|---------|
| Employment                   |  |         |
| Education & Training         |  |         |
| Arts & Culture               |  |         |
|                              |  |         |