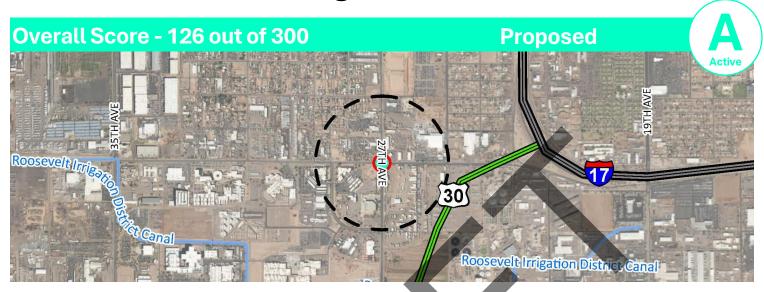

## 27th Ave / Durango St

Safety & Livability

Medium

**Heat Resiliency** 

& Shade