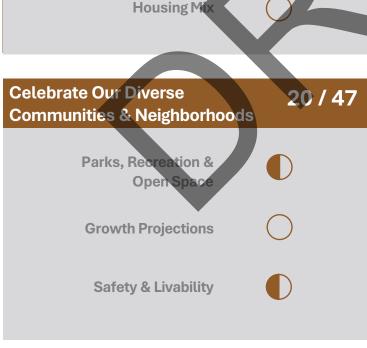

## 27th Ave / Durango St

Safety & Livability

Medium

**Heat Resiliency** 

& Shade