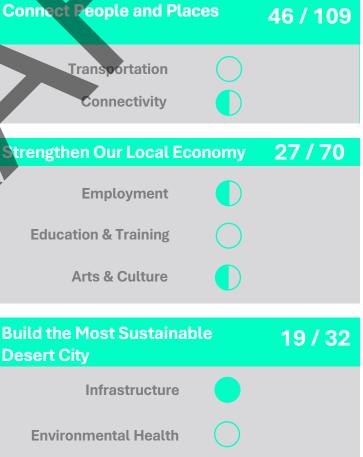

## 27th Ave / Durango St

Safety & Livability

Medium

**Heat Resiliency** 

& Shade