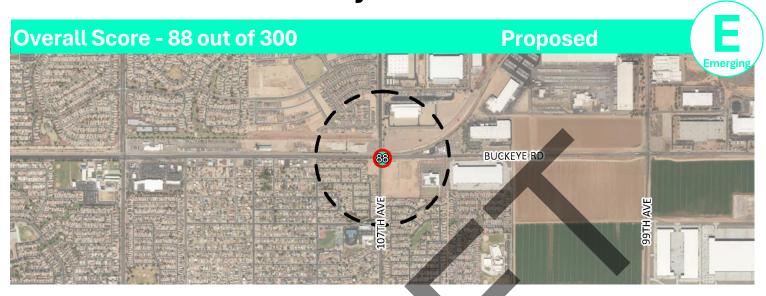

# 107th Ave / Buckeye Rd

| Connect People and Places   | 35 / 109 |
|-----------------------------|----------|
| Transportation Connectivity |          |
|                             | 40 / 50  |

| Strengthen Our Local Economy |  | 18 / 70 |
|------------------------------|--|---------|
| Employment                   |  |         |
| Education & Training         |  |         |
| Arts & Culture               |  |         |
|                              |  |         |