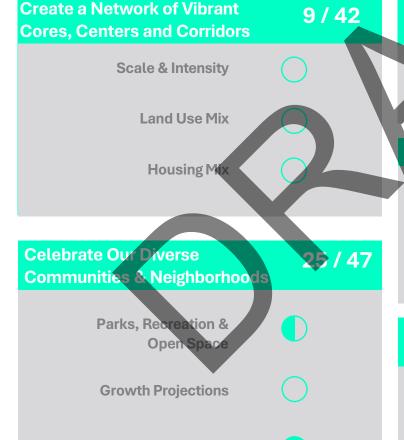

## 27th Ave / Durango St

Safety & Livability

Medium

**Heat Resiliency** 

& Shade