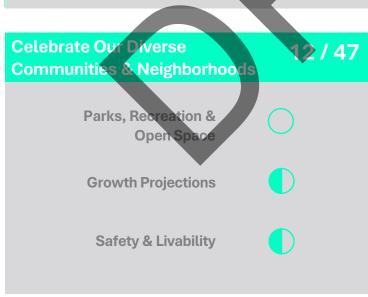

# 107th Ave / Buckeye Rd

| Connect People and Places   | 35 / 109 |
|-----------------------------|----------|
| Transportation Connectivity |          |
|                             | 40 / 50  |

| Strengthen Our Local Economy |  | 18 / 70 |
|------------------------------|--|---------|
| Employment                   |  |         |
| Education & Training         |  |         |
| Arts & Culture               |  |         |
|                              |  |         |