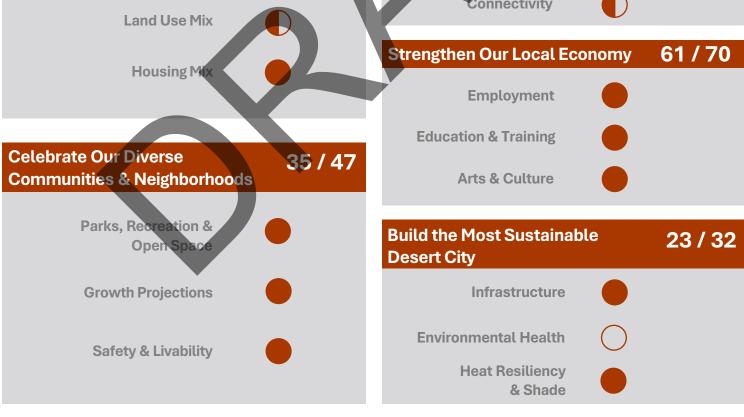

| 34 / 47 | Arts & Culture               |          |
| Parks, Recreation &                                         |         | Build the Most Sustainable   | 00 / 00  |
| Open Space                                                  |         | Desert City                  | 23 / 32  |
| Growth Projections                                          |         | Infrastructure               |          |
| Safety & Livability                                         |         | Environmental Health         |          |
|                                                             |         | Heat Resiliency<br>& Shade   |          |
|                                                             |         |                              |          |

High () Medium () Low





High 🚺 Medium 🔵 Low

#### Encanto Village Neighborhood Center Tth Street / McDowell Rd

# Overall Score - 191 out of 300

### Proposed



| Create a Network of Vibrant<br>Cores, Centers and Corridors | 25 / 42 | Connect People and Place               | <sup>es</sup> 56 / 109 |
|-------------------------------------------------------------|---------|----------------------------------------|------------------------|
| Scale & Intensity                                           |         | Transportation                         |                        |
| Land Use Mix                                                |         | Connectivity                           |                        |
| Housing Mix                                                 |         | Strengthen Our Local Ecor