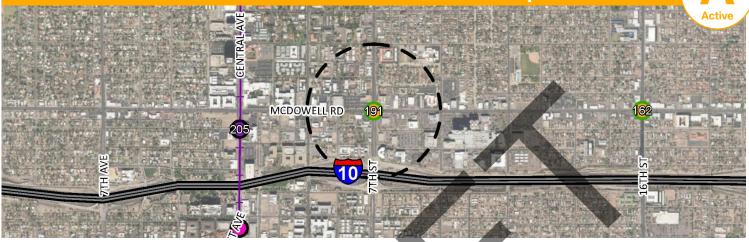

|         | Build the Most Sustainable   | 00 / 00  |
| Open Space                                                  |         | Desert City                  | 23 / 32  |
| Growth Projections                                          |         | Infrastructure               |          |
| Safety & Livability                                         |         | Environmental Health         |          |
|                                                             |         | Heat Resiliency<br>& Shade   |          |
|                                                             |         |                              |          |

High () Medium () Low





High 🚺 Medium 🔵 Low

#### Encanto Village Neighborhood Center Tth Street / McDowell Rd

# Overall Score - 191 out of 300

### Proposed



| Create a Network of Vibrant<br>Cores, Centers and Corridors | 25 / 42 | Connect People and Place               | <sup>es</sup> 56 / 109 |
|-------------------------------------------------------------|---------|----------------------------------------|------------------------|
| Scale & Intensity                                           |         | Transportation                         |                        |
| Land Use Mix                                                |         | Connectivity                           |                        |
| Housing Mix                                                 |         | Strengthen Our Local Ecor              | 10my 46 / 70           |
| Trousing MA                                                 |         | Employment