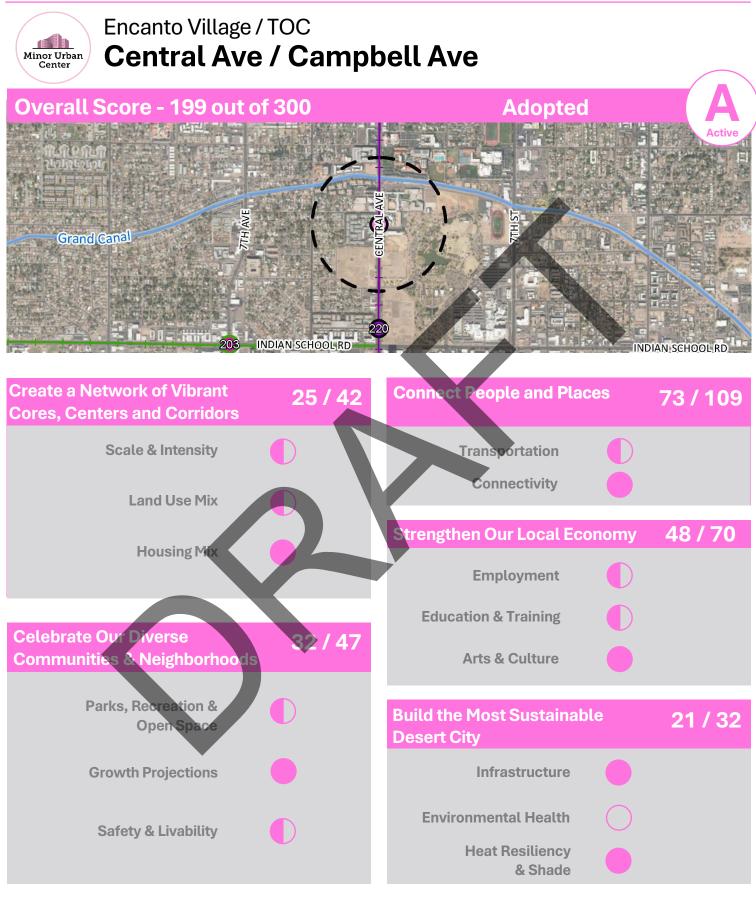

Medium High Low & Shade



INDIAN S



High 🚺 Medium 🌔 Low



High Nedium

Low



| Create a Network of Vibrant<br>Cores, Centers and Corridors | 23 / 42 | Connect People and Places                 | 61 / 109 |
|-------------------------------------------------------------|---------|-------------------------------------------|----------|
| Scale & Intensity                                           |         | Transportation                            |          |
| Land Use Mix                                                |         | Connectivity                              |          |
| Housing Mix                                                 |         | Strengthen Our Local Economy              | 53 / 70  |
|                                                             |         | Employment                                |          |
| Co