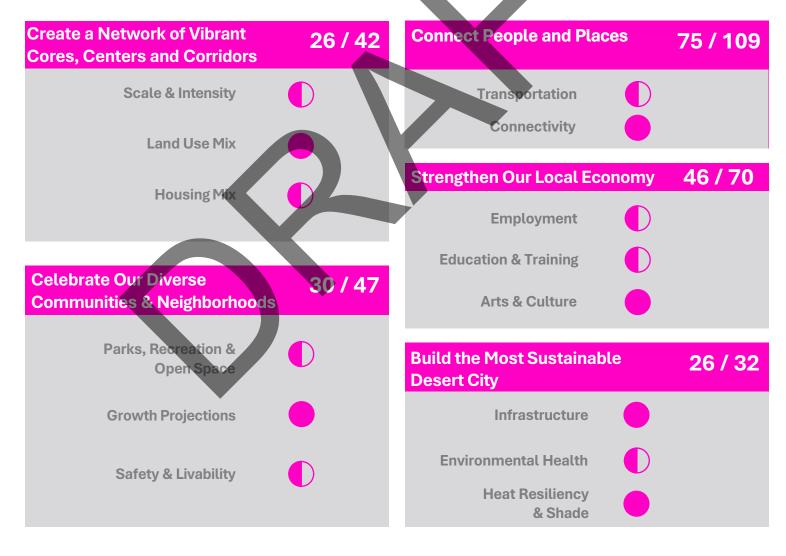

Medium High Low & Shade



INDIAN S



High 🚺 Medium 🌔 Low



High Nedium

Low



| Create a Network of Vibrant<br>Cores, Centers and Corridors | 23 / 42 | Connect People and Places                 | 61 / 109 |
|-------------------------------------------------------------|---------|-------------------------------------------|----------|
| Scale & Intensity                                           |         | Transportation                            |          |
| Land Use Mix                                                |         | Connectivity                              |          |
| Housing Mix                                                 |         | Strengthen Our Local Economy              | 53 / 70  |
|                                                             |         | Employment