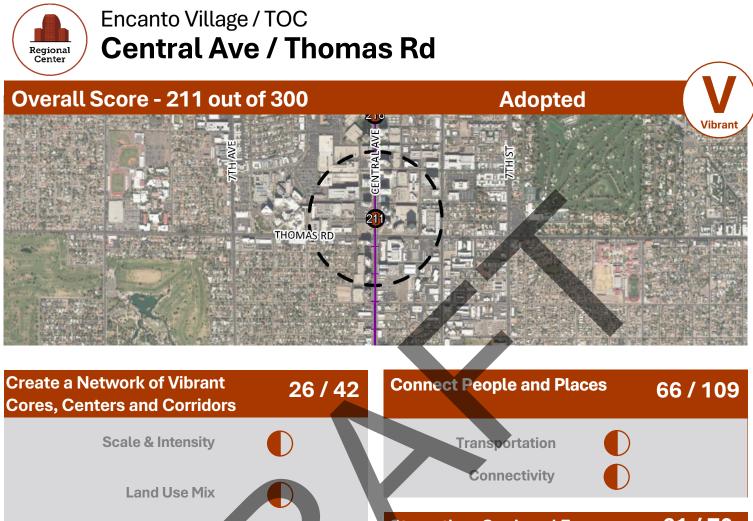

| 34 / 47 | Arts & Culture               |          |
| Parks, Recreation &                                         |         | Build the Most Sustainable   | 00 / 00  |
| Open Space                                                  |         | Desert City                  | 23 / 32  |
| Growth Projections                                          |         | Infrastructure               |          |
| Safety & Livability                                         |         | Environmental Health         |          |
|                                                             |         | Heat Resiliency<br>& Shade   |          |
|                                                             |         |                              |          |

High () Medium () Low





High 🚺 Medium 🔵 Low

#### Encanto Village Neighborhood Center Tth Street / McDowell Rd

# Overall Score - 191 out of 300

### Proposed



| Create a Network of Vibrant<br>Cores, Centers and Corridors | 25 / 42 | Connect People and Place               | <sup>es</sup> 56 / 109 |
|-------------------------------------------------------------|---------|----------------------------------------|------------------------|
| Scale & Intensity                                           |         | Transportation                         |                        |
| Land Use Mix                                                |         | Connectivity                           |                        |
| Housing Mix                                                 |         | Strengthen Our Local Eco