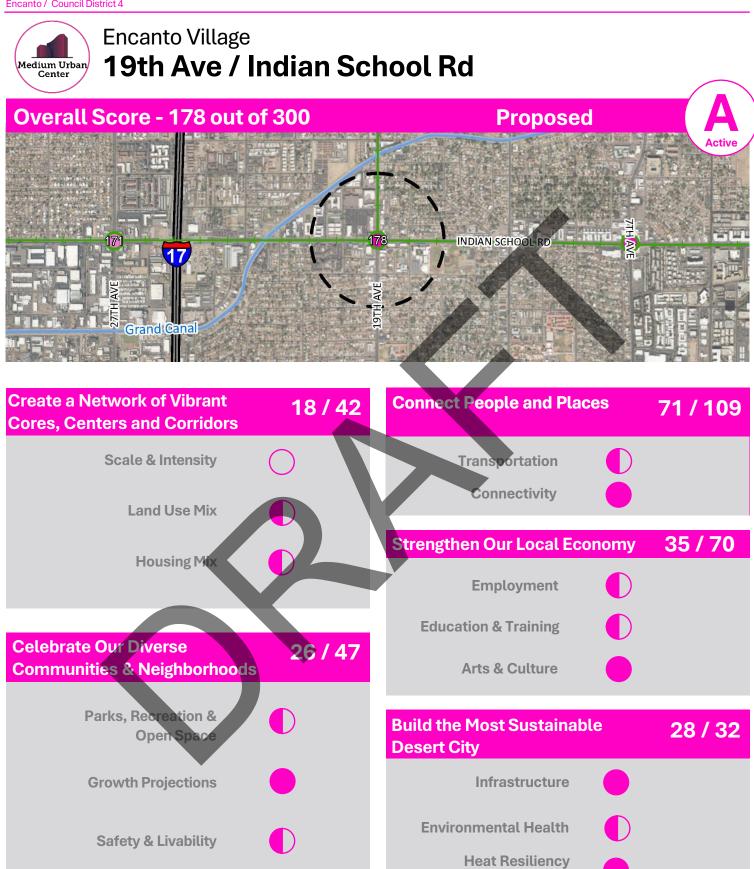

Medium High Low & Shade



INDIAN S



High 🚺 Medium 🌔 Low



High Nedium

Low



| Create a Network of Vibrant<br>Cores, Centers and Corridors | 23 / 42 | Connect People and Places                 | 61 / 109 |
|-------------------------------------------------------------|---------|-------------------------------------------|----------|
| Scale & Intensity                                           |         | Transportation                            |          |
| Land Use Mix                                                |         | Connectivity                              |          |
| Housing Mix                                                 |         | Strengthen Our Local Economy              | 53 / 70  |
|                                                             |