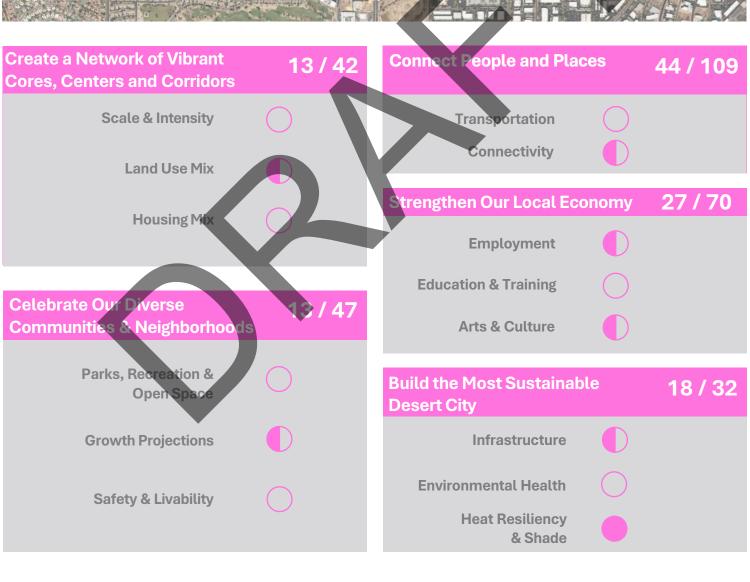

|
|------------------------------------------|------------|----------|
| Transportation Connectivity              | 0          |          |
| Strengthen Our Local Eco                 | nomy       | 19 / 70  |
| Employment                               |            |          |
| Education & Training                     |            |          |
| Arts & Culture                           |            |          |
| Build the Most Sustainabl<br>Desert City | .e         | 4/32     |
| Infrastructure                           | $\bigcirc$ |          |
| Environmental Health                     |            |          |
| Heat Resiliency<br>& Shade               |            |          |
|                                          |            |          |









# Scottsdale Rd / Bell Rd







Low