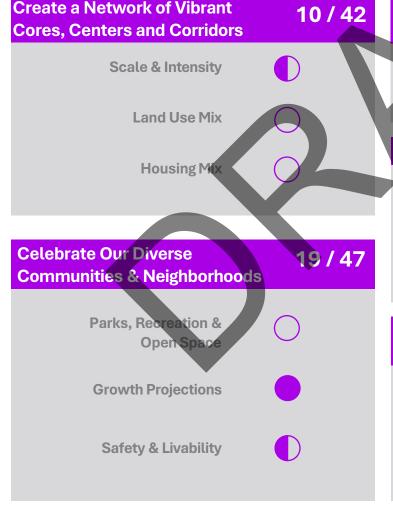

# Desert View Village Desert Ridge







**Create a Network of Vibrant** 



# Desert View Village Mayo





| 49 / 109 |
|----------|
|          |
|          |
| 31 / 70  |
|          |
|          |
|          |
| 22 / 32  |
|          |
|          |
|          |
|          |







#### **Cave Creek Rd / Tatum Blvd**









# Desert View Village **Paradise Ridge**





**Create a Network of Vibrant** 



41 / 109

**Connect People and Places** 







# Cave Creed Rd / Black Mountain Blvd





| Connect People and Places                 | 35 / 109 |
|-------------------------------------------|----------|
| Transportation                            | )        |
| Strengthen Our Local Econom               | y 15/70  |
| Employment                                |          |
| Education & Training                      | )        |
| Arts & Culture                            |          |
| Bui