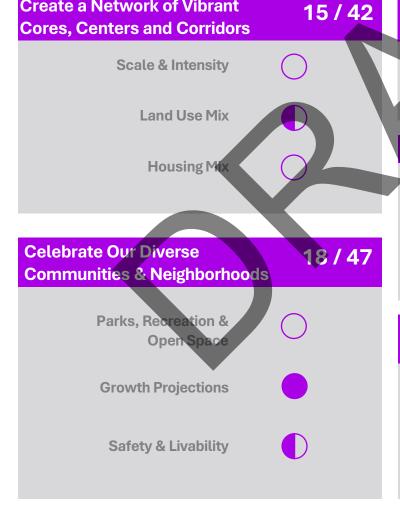

# Desert View Village Desert Ridge







**Create a Network of Vibrant** 



# Desert View Village Mayo





| 49 / 109 |
|----------|
|          |
|          |
| 31 / 70  |
|          |
|          |
|          |
| 22 / 32  |
|          |
|          |
|          |
|          |







#### **Cave Creek Rd / Tatum Blvd**









# Desert View Village **Paradise Ridge**





**Create a Network of Vibrant** 



41 / 109

**Connect People and Places** 







# Cave Creed Rd / Black Mountain Blvd





| Connect People and Places                 | 35 / 109 |
|-------------------------------------------|----------|
| Transportation                            | )        |
| Strengthen Our Local Econom               | y 15/70  |
| Employment                                |          |
| Education & Training                      | )        |
| Arts & Culture                            |          |
| Build the Most Sustainable<br>Desert City | 13 / 32  |
| Infrastructure                            | )        |
| Environmental Health                      | )        |
| Heat Resiliency<br>& Shade                | )        |









# **Black Mountain Blvd / Happy Val