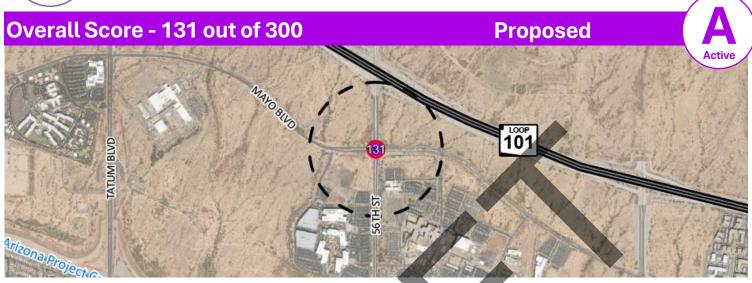

# Desert View Village Mayo

| 49 / 109 |
|----------|
|          |
|          |
| 31 / 70  |
|          |
|          |
|          |
| 22 / 32  |
|          |
|          |
|          |
|          |