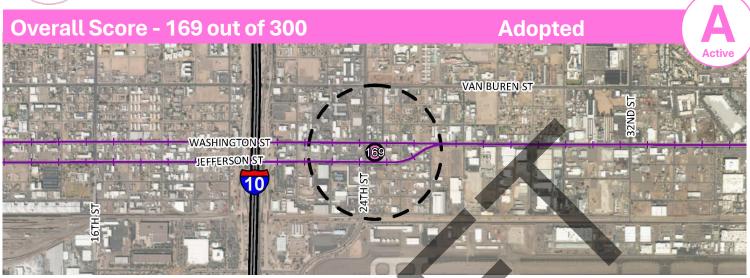

## 12th St / Washington St / Jefferson St

| Connect People and Places    | 60 / 109 |
|------------------------------|----------|
| Transportation               |          |
| Connectivity                 |          |
|                              |          |
| Strengthen Our Local Economy | 52 / 70  |
| Employment                   |          |
|                              |          |