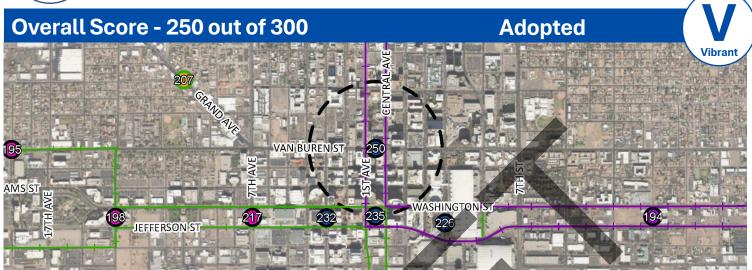

## Central Ave / 1st Ave / Washington St / Jefferson St

| Connect People and Places    | 77 / 109 |
|------------------------------|----------|
| Transportation               |          |
| Connectivity                 |          |
| Strengthen Our Local Economy | 61 / 70  |
| Employment                   |          |
| Education & Training         |          |
| Arts & Culture               |          |
|                              |          |