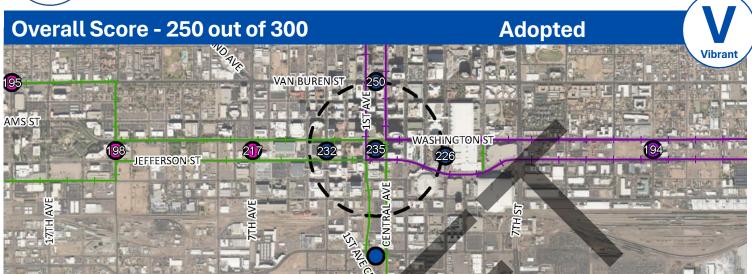

### Central Ave / 1st Ave / Van Buren St

















## Central Ave / 1st Ave / Washington St / Jefferson St







| Connect People and Places    | 77 / 109 |
|------------------------------|----------|
| Transportation               |          |
| Connectivity                 |          |
| Strengthen Our Local Economy | 61 / 70  |
| Employment                   |          |
| Education & Training         |          |
| Arts & Culture               |          |
|                              |          |











# 3rd Ave / Washington St / Jefferson St







| Connect People and Places    | 78 / 109 |
|------------------------------|----------|
| Transportation               |          |
| Strengthen Our Local Economy | 57 / 70  |
| Employment                   |          |
| Education & Training         |          |
| Arts & Culture               |          |











## 3rd St / Washingt