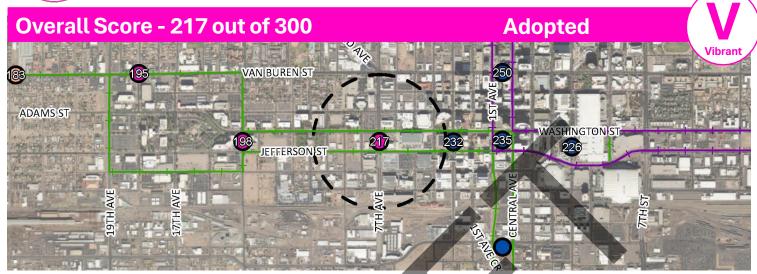

## Central Ave / 1st Ave / Washington St / Jefferson St

| Connect People and Places    | 77 / 109 |
|------------------------------|----------|
| Transportation               |          |
| Connectivity                 |          |
| Strengthen Our Local Economy | 61 / 70  |
| Employment                   |          |
| Education & Training         |          |
| Arts & Culture               |          |
|                              |          |