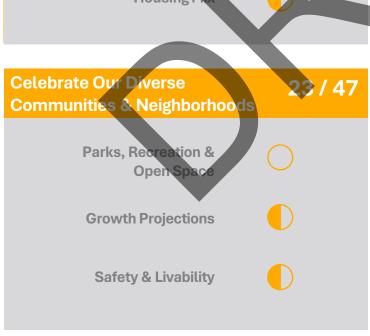

# Central City Village 16th St / McDowell Rd

Medium

**Heat Resiliency** 

& Shade