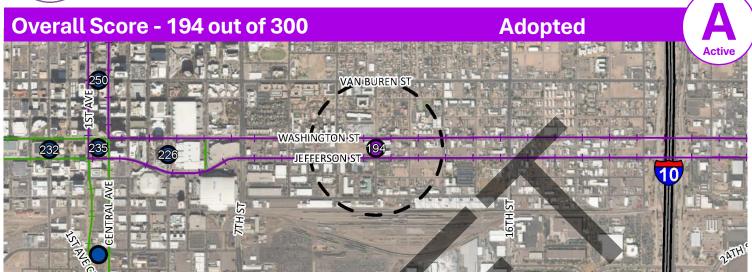

## Central Ave / 1st Ave / Washington St / Jefferson St

| Connect People and Places    | 77 / 109 |
|------------------------------|----------|
| Transportation               |          |
| Connectivity                 |          |
| Strengthen Our Local Economy | 61 / 70  |
| Employment                   |          |
| Education & Training         |          |
| Arts & Culture               |          |
|                              |          |