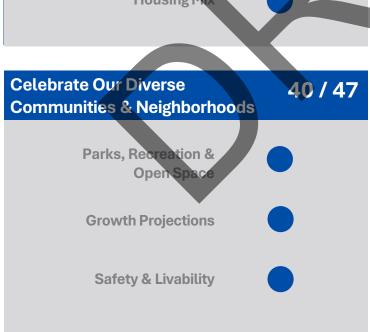

### Central Ave / 1st Ave / Van Buren St

















## Central Ave / 1st Ave / Washington St / Jefferson St







| Connect People and Places    | 77 / 109 |
|------------------------------|----------|
| Transportation               |          |
| Connectivity                 |          |
| Strengthen Our Local Economy | 61 / 70  |
| Employment                   |          |
| Education & Training         |          |
| Arts & Culture               |          |
|                              |          |











# 3rd Ave / Washington St / Jefferson St







| Connect People and Places    | 78 / 109 |
|------------------------------|----------|
| Transportation               |          |
| Strengthen Our Local Economy | 57 / 70  |
| Employment                   |          |
| Education & Training         |          |
| Arts