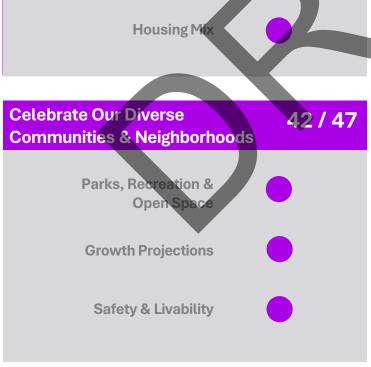

## Central Ave / 1st Ave / Washington St / Jefferson St

| Connect People and Places    | 77 / 109 |
|------------------------------|----------|
| Transportation               |          |
| Connectivity                 |          |
| Strengthen Our Local Economy | 61 / 70  |
| Employment                   |          |
| Education & Training         |          |
| Arts & Culture               |          |
|                              |          |