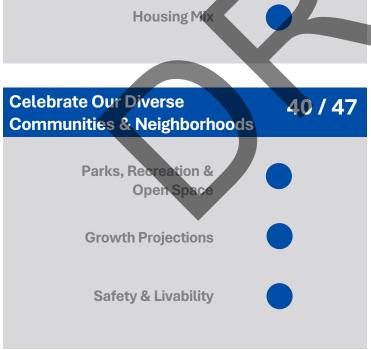

## Central Ave / 1st Ave / Washington St / Jefferson St

| Connect People and Places    | 77 / 109 |
|------------------------------|----------|
| Transportation               |          |
| Connectivity                 |          |
| Strengthen Our Local Economy | 61 / 70  |
| Employment                   |          |
| Education & Training         |          |
| Arts & Culture               |          |
|                              |          |