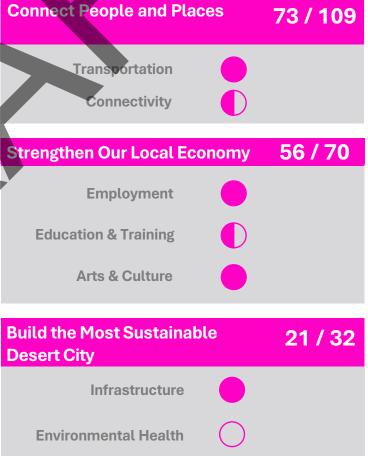

## Central Ave / 1st Ave / Washington St / Jefferson St

| Connect People and Places    | 77 / 109 |
|------------------------------|----------|
| Transportation               |          |
| Connectivity                 |          |
| Strengthen Our Local Economy | 61 / 70  |
| Employment                   |          |
| Education & Training         |          |
| Arts & Culture               |          |
|                              |          |