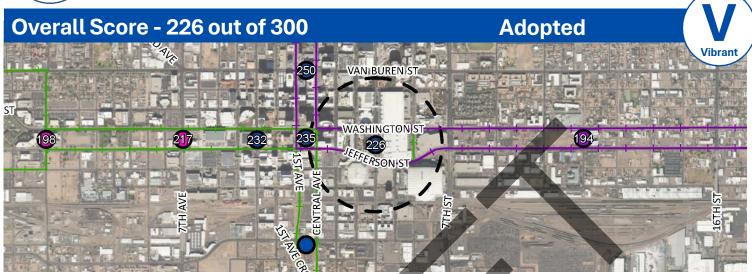

## Central Ave / 1st Ave / Washington St / Jefferson St

| Connect People and Places    | 77 / 109 |
|------------------------------|----------|
| Transportation               |          |
| Connectivity                 |          |
| Strengthen Our Local Economy | 61 / 70  |
| Employment                   |          |
| Education & Training         |          |
| Arts & Culture               |          |
|                              |          |