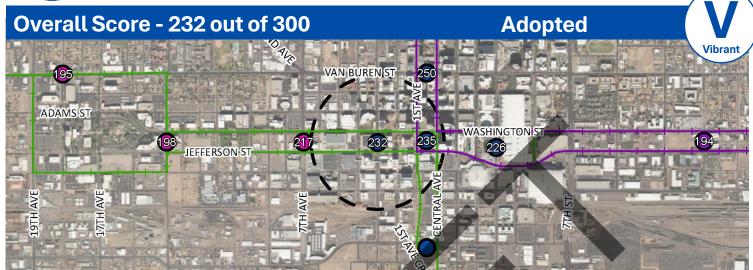

## Central Ave / 1st Ave / Washington St / Jefferson St

| Connect People and Places    | 77 / 109 |
|------------------------------|----------|
| Transportation               |          |
| Connectivity                 |          |
| Strengthen Our Local Economy | 61 / 70  |
| Employment                   |          |
| Education & Training         |          |
| Arts & Culture               |          |
|                              |          |