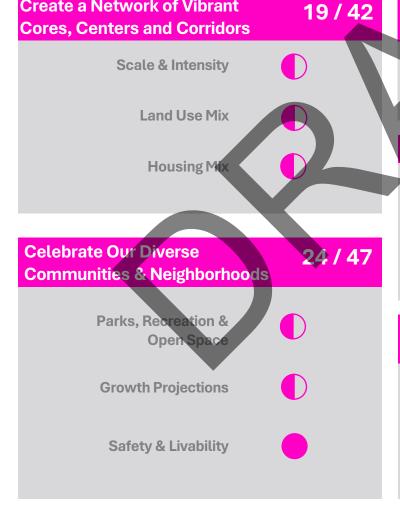

# 24th St / Washington St / Jefferson St

| Connect People and Places              | 63 / 109 |
|----------------------------------------|----------|
| Transportation                         | )        |
| Connectivity                           |          |
| Strengthen Our Local Economy           | 46 / 70  |
| Employment                             |          |
| Education & Training                   |          |
| Arts & Culture                         | r.       |
| Build the Most Sustainable Desert City | 18 / 32  |
| Infrastructure                         |          |
| Environmental Health                   |          |
| Heat Resiliency & Shade                |          |