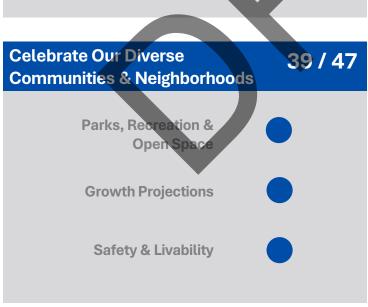

## Central Ave / 1st Ave / Washington St / Jefferson St

| Connect People and Places    | 77 / 109 |
|------------------------------|----------|
| Transportation               |          |
| Connectivity                 |          |
| Strengthen Our Local Economy | 61 / 70  |
| Employment                   |          |
| Education & Training         |          |
| Arts & Culture               |          |
|                              |          |