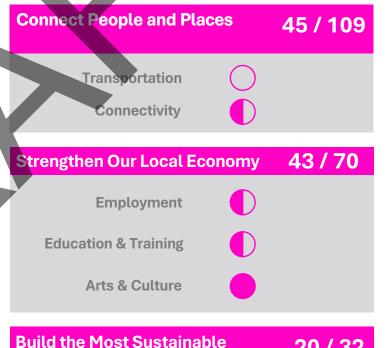

# 44th St / Washington St

| Connect People and Places    | 71 / 109 |
|------------------------------|----------|
| Transportation               |          |
| Connectivity                 |          |
|                              | -0/-0    |
| Strengthen Our Local Economy | 50 / 70  |
| Employment                   |          |
| Education & Training         |          |
| Arts & Culture               |          |
|                              |          |