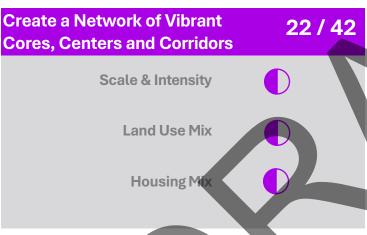

# 44th St / Washington St

| Connect People and Places    | 71 / 109 |
|------------------------------|----------|
| Transportation               |          |
| Connectivity                 |          |
|                              | -0/-0    |
| Strengthen Our Local Economy | 50 / 70  |
| Employment                   |          |
| Education & Training         |          |
| Arts & Culture               |          |
|                              |          |