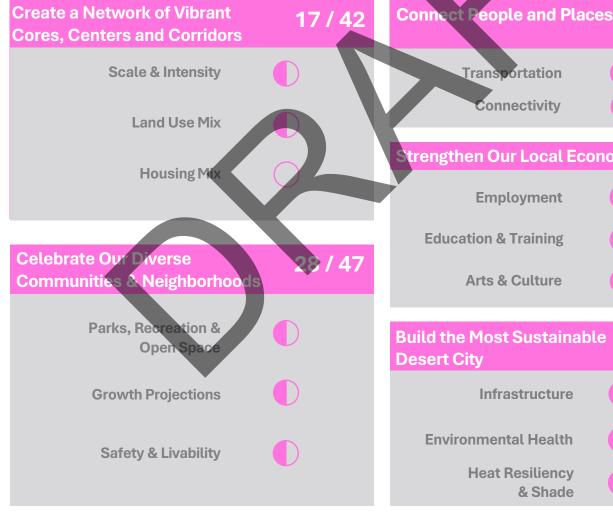

# 44th St / Washington St

| Connect People and Places    | 71 / 109 |
|------------------------------|----------|
| Transportation               |          |
| Connectivity                 |          |
|                              | -0/-0    |
| Strengthen Our Local Economy | 50 / 70  |
| Employment                   |          |
| Education & Training         |          |
| Arts & Culture               |          |
|                              |          |