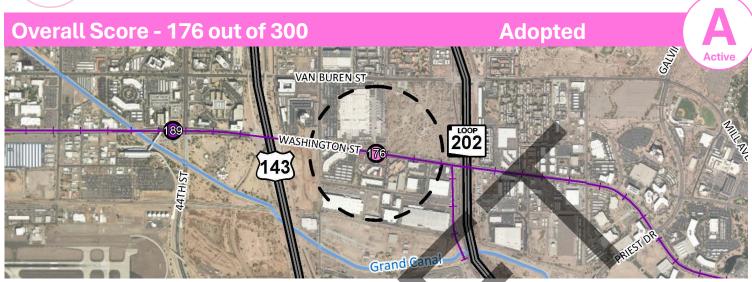

# 44th St / Washington St

| Connect People and Places    | 71 / 109 |
|------------------------------|----------|
| Transportation               |          |
| Connectivity                 |          |
|                              | -0/-0    |
| Strengthen Our Local Economy | 50 / 70  |
| Employment                   |          |
| Education & Training         |          |
| Arts & Culture               |          |
|                              |          |