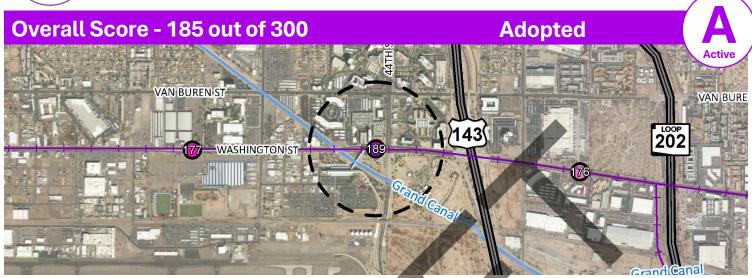

# 44th St / Washington St

| Connect People and Places    | 71 / 109 |
|------------------------------|----------|
| Transportation               |          |
| Connectivity                 |          |
|                              | -0/-0    |
| Strengthen Our Local Economy | 50 / 70  |
| Employment                   |          |
| Education & Training         |          |
| Arts & Culture               |          |
|                              |          |