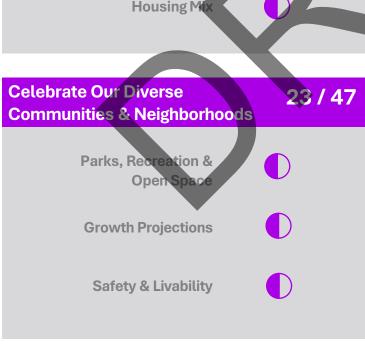

# 44th St / Washington St

| Connect People and Places    | 71 / 109 |
|------------------------------|----------|
| Transportation               |          |
| Connectivity                 |          |
|                              | -0/-0    |
| Strengthen Our Local Economy | 50 / 70  |
| Employment                   |          |
| Education & Training         |          |
| Arts & Culture               |          |
|                              |          |