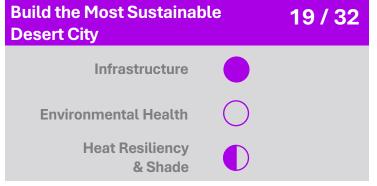

# 44th St / Washington St

| Connect People and Places    | 71 / 109 |
|------------------------------|----------|
| Transportation               |          |
| Connectivity                 |          |
|                              | -0/-0    |
| Strengthen Our Local Economy | 50 / 70  |
| Employment                   |          |
| Education & Training         |          |
| Arts & Culture               |          |
|                              |          |