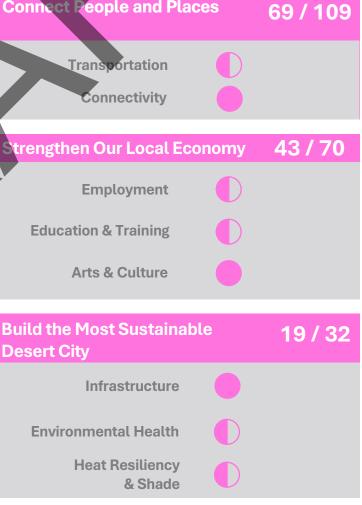

# 44th St / Washington St

| Connect People and Places    | 71 / 109 |
|------------------------------|----------|
| Transportation               |          |
| Connectivity                 |          |
|                              | -0/-0    |
| Strengthen Our Local Economy | 50 / 70  |
| Employment                   |          |
| Education & Training         |          |
| Arts & Culture               |          |
|                              |          |