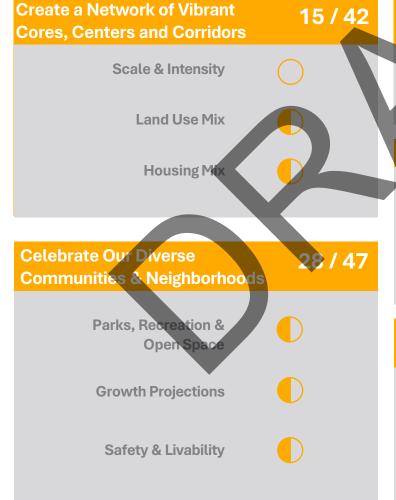

### 35th Ave / Northern Ave

| Connect People and Places    | 44 / 109 |
|------------------------------|----------|
| Transportation               |          |
| Connectivity                 |          |
| Strengthen Our Local Economy | 42 / 70  |
| Employment                   |          |
| Education & Training         |          |
| Arts & Culture               |          |
| Build the Most Sustainable   | 22 / 32  |
| Desert City                  | 22132    |