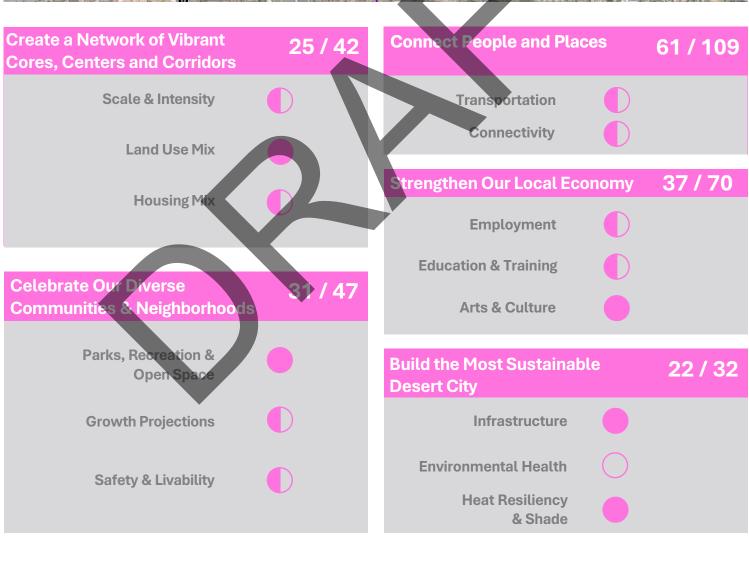

### 19th Ave / Northern Ave

| Connect People and Places   | 59 / 109   |
|-----------------------------|------------|
| Transportation              |            |
| Connectivity                |            |
| Strengthen Our Local Econor | my 49 / 70 |
| Employment                  |            |
| Education & Training        |            |
| Arts & Culture              |            |
| Build the Most Sustainable  | 00./00     |
| Desert City                 | 22 / 32    |

Infrastructure

**Heat Resiliency** 

& Shade

**Environmental Health** 