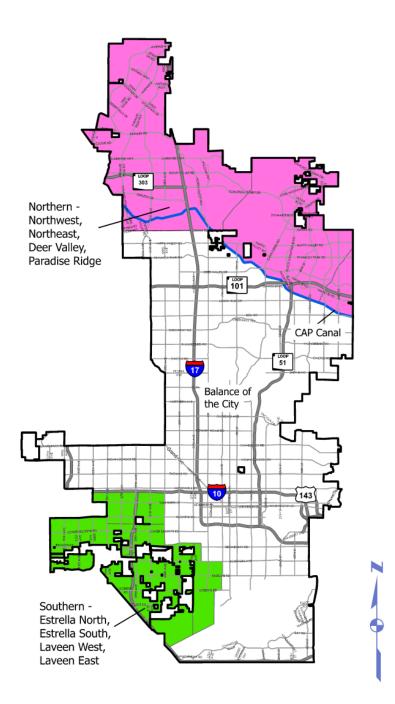

## Map 4: Water Distribution Service Areas

Map 5: Wastewater Collection Service Areas

Map7: Wastewater Treatment Service Areas