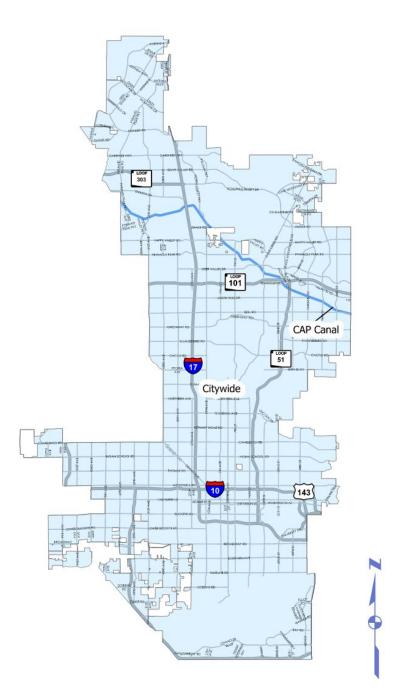

ter                |       |
| Treatment Service           |       |
| Areas                       | <br>7 |
| Map 7: Wastewater           |       |
| Treatment Service           |       |
| Areas                       | 8     |
|                             |       |
| Map 8: Water                |       |
| <b>Resource Acquisition</b> |       |
| Service Areas               | <br>9 |
| Map 9: Storm                |       |
| Drainage Service            |       |
| Areas                       | 10    |
|                             |       |

Map 1: Development Impact Fee "Building Block" Areas





Map 2: Police, Fire, Parks, and Library Service Areas



## Map 3: Major Arterials Service Areas



## Map 4: Water Distribution Service Areas



Map 5: Wastewater Collection Service Areas







Map7: Wastewater Treatment Service Areas

## Map 8: Water Resource Acquisition Service Areas