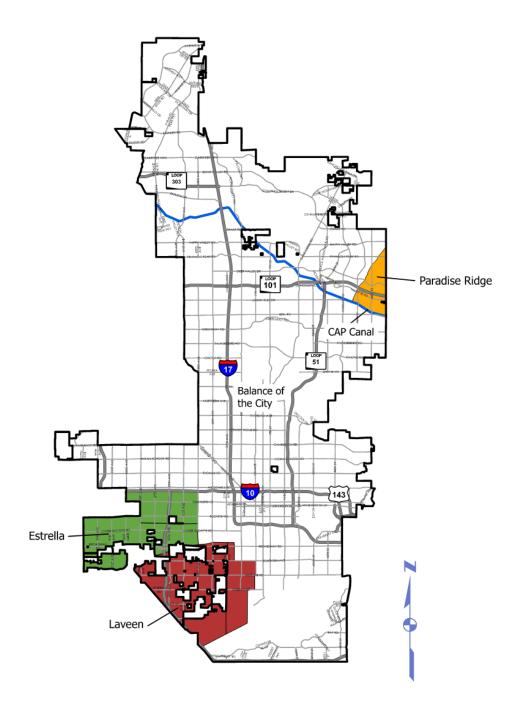

Map 1: Development Impact Fee "Building Block" Areas

Map 2: Police, Fire, Parks, and Library Service Areas