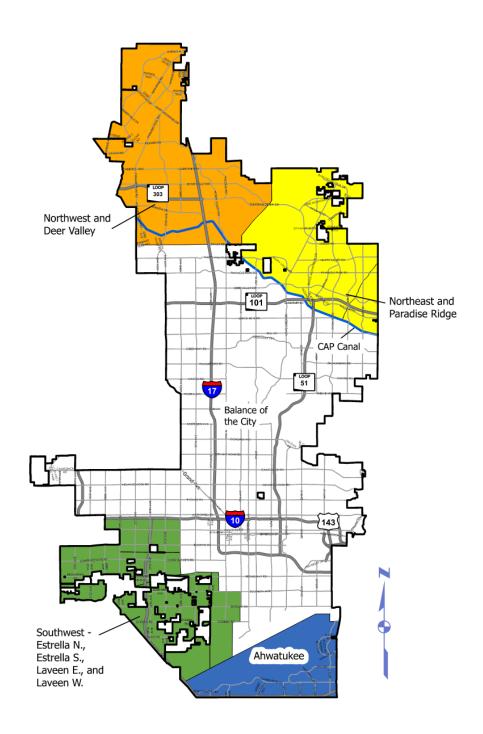

| 5     |
|                             | <br>0 |
| Map 5: Wastewater           |       |
| <b>Collection Service</b>   |       |
| Areas                       | <br>6 |
| Map 6: Water                |       |
| Treatment Service           |       |
| Areas                       | <br>7 |
| Map 7: Wastewater           |       |
| Treatment Service           |       |
| Areas                       | 8     |
|                             |       |
| Map 8: Water                |       |
| <b>Resource Acquisition</b> |       |
| Service Areas               | <br>9 |
| Map 9: Storm                |       |
| Drainage Service            |       |
| Areas                       | 10    |
|                             |       |

Map 1: Development Impact Fee "Building Block" Areas





Map 2: Police, Fire, Parks, and Library Service Areas



## Map 3: Major Arterials Service Areas



## Map 4: Water Distribution Service Areas



Map 5: Wastewater Collection Service Areas







Map7: Wastewater Treatment Service Areas

## Map 8: Water Resource Acquisition Service Areas