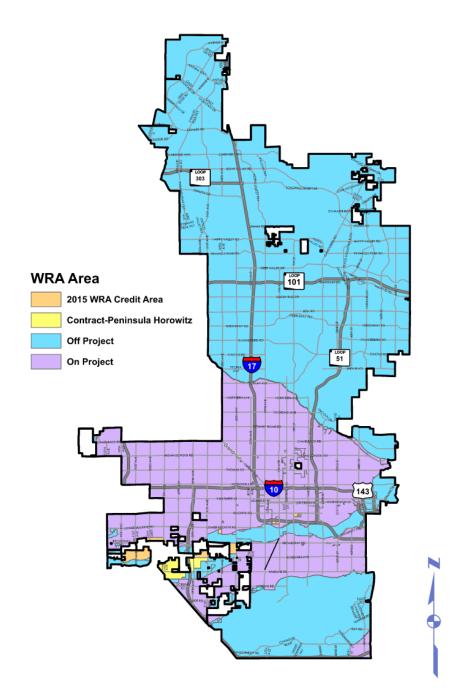

| <br>7 |
| Map 7: Wastewater           |       |
| Treatment Service           |       |
| Areas                       | 8     |
|                             |       |
| Map 8: Water                |       |
| <b>Resource Acquisition</b> |       |
| Service Areas               | <br>9 |
| Map 9: Storm                |       |
| Drainage Service            |       |
| Areas                       | 10    |
|                             |       |

Map 1: Development Impact Fee "Building Block" Areas





Map 2: Police, Fire, Parks, and Library Service Areas



## Map 3: Major Arterials Service Areas



## Map 4: Water Distribution Service Areas



Map 5: Wastewater Collection Service Areas







Map7: Wastewater Treatment Service Areas

## Map 8: Water Resource Acquisition Service Areas