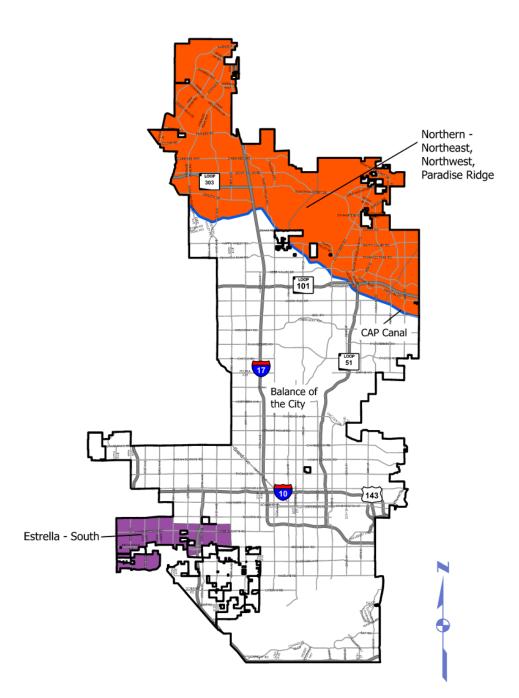

Map 1: Development Impact Fee "Building Block" Areas

Map 2: Police, Fire, Parks, and Library Service Areas