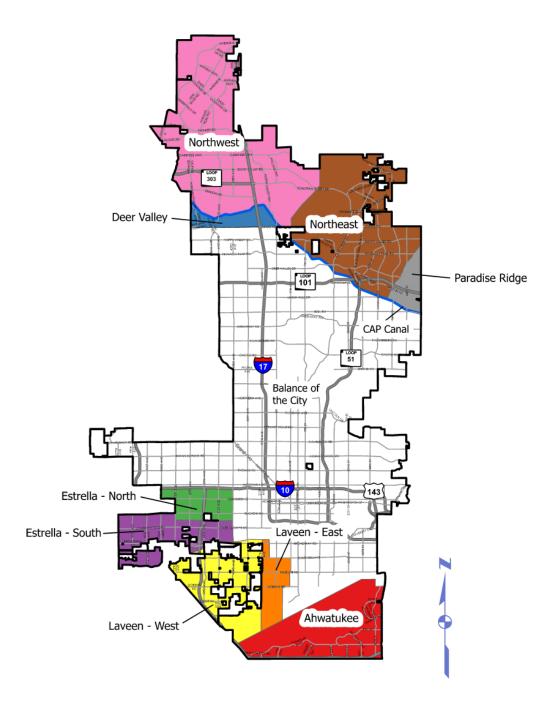

Map 1: Development Impact Fee "Building Block" Areas

Map 2: Police, Fire, Parks, and Library Service Areas