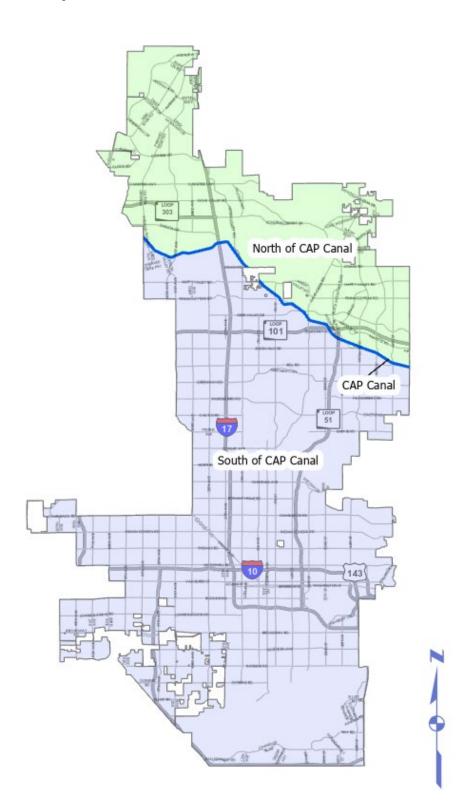

## Map 4: Water Distribution Service Areas

Map 5: Wastewater Collection Service Areas

Map7: Wastewater Treatment Service Areas