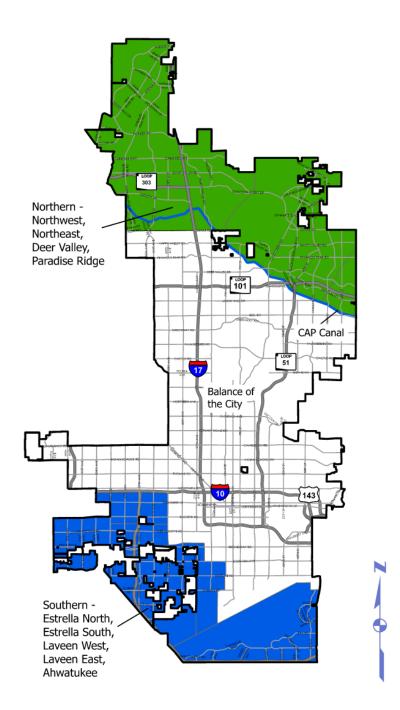

|
| <b>Collection Service</b>   |       |
| Areas                       | <br>6 |
| Map 6: Water                |       |
| Treatment Service           |       |
| Areas                       | <br>7 |
| Map 7: Wastewater           |       |
| Treatment Service           |       |
| Areas                       | 8     |
|                             |       |
| Map 8: Water                |       |
| <b>Resource Acquisition</b> |       |
| Service Areas               | <br>9 |
| Map 9: Storm                |       |
| Drainage Service            |       |
| Areas                       | 10    |
|                             |       |

Map 1: Development Impact Fee "Building Block" Areas





Map 2: Police, Fire, Parks, and Library Service Areas



## Map 3: Major Arterials Service Areas



## Map 4: Water Distribution Service Areas



Map 5: Wastewater Collection Service Areas







Map7: Wastewater Treatment Service Areas

## Map 8: Water Resource Acquisition Service Areas