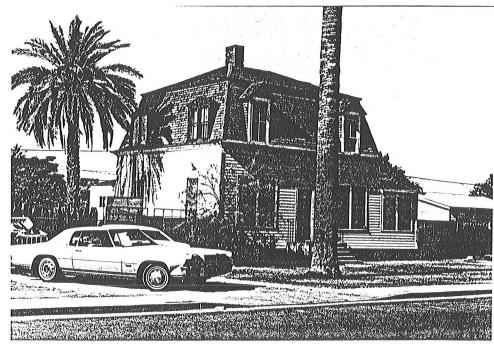

The City of Phoenix has not neglected its nineteenth century heritage, as seen in the preservation and development of such resources as the Rosson House at Heritage Square, the Evans House, and the Arizona Territorial Capitol Building. Each of those are exemplary of the highest quality of architecture that was found in Phoenix in the nineteenth That type of architecture, however, represents century. only a small aspect of the city's pre-1900 environment. Most architecture from that period was built for and by the average person of modest means. The nineteenth century architecture that remains in Phoenix represents that common type of architecture, and although less prestigious, stylistically, is significant to the community's history.