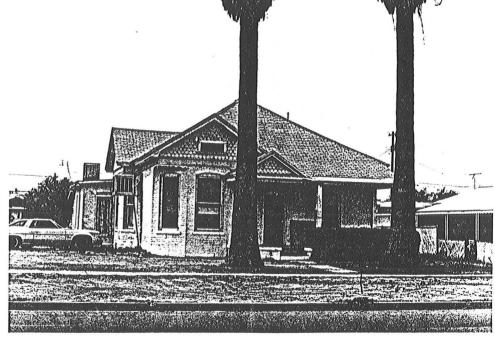

Ten noteworthy examples of pre-1901 Mass Vernacular residences have been identified in the central Phoenix area. They are all rare examples of a once common type. All of the houses convey the characteristics of their type, particularly materials and representation of traditional architectural styles.