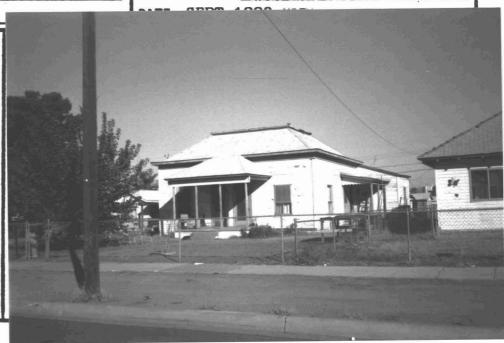

FRAME           |                                                                       |
|                                           | OUTBUILDINGS: NONE                                                    |
| FOUNDATION MATERIAL: UNKNOWN              |                                                                       |
|                                           | ALTERATIONS: WINDOWS ALTERED W/<br>ALUMINUM SLIDERS/FRAME ADDITION AT |
| WALL SHEATHING: CLAPBOARD                 | ALUMINUM SLIDERS/FRAME ADDITION AT REAR                               |
|                                           | PHOTOGRAPH                                                            |
| APPLIED ORNAMENT WD CANTON AT CORNERS     | PHOTOGRAPHER: WOODWARD/OSMON                                          |



| ADDITIONAL DESCRIPTION/ANALYSIS (annotated form): SUFFICIANT INTEGRITY TO CONVEY                       |
|--------------------------------------------------------------------------------------------------------|
| RECOMMENDED ELIGIBLE FOR NATIONAL REGISTER                                                             |
| SIGNIFICANCE:                                                                                          |
| AREAS OF SIGNIFICANCE: COMMERCE COMMUNITY PLANNING XX ECONOMICS                                        |
| EXPLORATION/SETTLEMENT GOVERNMENTAL MILITARY RELIGION SCIENCE                                          |
| THEATRE TRANSPORTATION TOURISM OTHER(specify)_ARCHITECTURE                                             |
| HISTORIC ASSOCIATIONS (be concise):