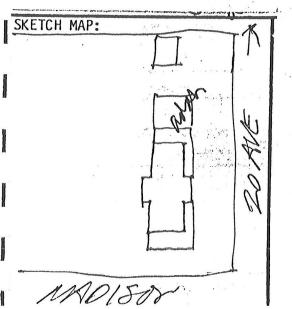

### BENNETT ADDITION:

Unlike the majority of quarter section additions in Phoenix, where one party owned and surveyed the property, a variety of real estate companies and individuals owned the area bounded by McDowell Road, Central Avenue, Avenue. Street, and 7th Buren Collectively this area was known as the Bennett Addition. Between ca.1885 and twelve sections of land purchased, surveyed, and recorded in the Bennett Addition including Balsz Tract (ca.1885), College Place (1887), La Villa Place (1890), Orchard Place (1892), (1892), Norma Seger's Addition (1892), the Morrison and Griebel subdivision of the Balsz Tract (ca. 1892), Orchard Place (1893), "Tract B" Seger's Addition (1894), Bennett Place (1894), Richmond Place (1894), and the Hatch Addition (1898). The multitude of owners in the Bennett Addition resulted in an unusual layout as each owner platted the blocks, and lots on their property After some debate differently. agreement concerning the property owners over a petition for annexation into the City of Phoenix between 1898 and 1901, the matter of the annexation of the Bennett Addition (SW1/4 of Sec. 5, T1N, R3E), was turned over to the Third District Court. In 1901 the court decreed quarter section be annexed.

### BRILL'S ADDITION:

Bounded by 7th Street, 12th Street, Roosevelt Street, and McDowell Road, Brill's Addition was originally surveyed and recorded in 1887. This plat featured fifteen blocks. Six of

these blocks, located in the southeast section of the Addition, were further subdivided into eighteen lots each. F.L. Brill, a miner and a rancher from Wickenburg, had moved to Phoenix in 1885. Brill's home was located at 7th Street and McDowell Road, on the northwest section of the Addition. In 1895, Brill had Andrew Barry resurvey and replat the Addition resulting in an Amended Plat of Brill's Addition. This new plat subdivided the majority of the remaining blocks and created Brill Avenue.

#### CHURCHILL ADDITION:

by 7th Street, Roosevelt Bounded Street, Van Buren Street, and Central the Churchill Addition Avenue, originally surveyed and recorded in This plat featured forty-nine blocks divided into twelve residential lots apiece. In 1892 the Arizona Land Stock Company, of which Clark and Secretary, assumed Churchill was ownership of the Addition. On February 27, 1895, the Churchill Addition was annexed into the City of Phoenix.

#### COLLINS ADDITION:

Originally surveyed and recorded in 1887, the Collins Addition was bounded by Van Buren Street, 20th Street, Harrison Street, and 12th Street. plat included fifty-six blocks which were divided into twenty-four M.E. Collins, an active real apiece. estate developer, was born in Ohio in 1832 and moved to Phoenix in 1878. Collins' investment in land east of the Phoenix Townsite was partially based on an anticipated boom in the area due to the placement of the new Arizona State Asylum at 24th and Van Buren Streets. As a business associate of Moses H. Sherman, the principle promoter of the Phoenix Street Railway System, Collins streetcar line believed that a connecting downtown Phoenix with the Addition would provide Collins additional incentive to purchase lots in his Addition. With this motivation in mind, Collins joined Sherman and others in forming the Arizona Improvement Company in July 1887. After securing a franchise from the City of Phoenix, the Washington Street horsecar line began servicing the Collins Addition in October 1887.

#### **DENNIS ADDITION:**

Bounded bу Roosevelt Street, 12th 7th Van Buren Street, and Street, the Dennis Addition was Street, originally surveyed and recorded 1883. Of the nine blocks platted by H.R. Patrick, four surveyer were divided into four lots, four were divided into ten lots, and one was divided into eight lots. Born in Ohio John T. Dennis moved to Phoenix in 1868. Prior to 1883, Dennis farmed the quarter section which would become the Dennis Addition. Between 1883 and 1900 the Dennis Addition was subdivided seven times including the Pleasent Addition (1891), Mt. ofBlock 2, Lot subdivision (ca.1892), the Miller subdivision (1893), the Sunny Side Tract (1894), the Highland Addition (1894), the Dennis subdivision (1896), and Hooper's subdivision (1900).

#### MONTGOMERY'S ADDITION:

As originally surveyed and recorded in 1887, Montgomery's Addition was bounded by what are the present day 7th Avenue, Buckeye Road, Central Avenue, This plat contained Harrison Street. just three blocks, two of which were divided into twelve lots apiece. 1892, John B. Montgomery recorded an Amended Plat of Montgomery's Addition which had thirty-eight blocks within the same boundaries as the 1887 plat. Five of these blocks were divided into lots. third Α plat twelve recorded Montgomery's Addition, 1894, featured the expansion of southern boundary from Buckeye Road to Apache Street. This plat contained 106 blocks, 88 of which were divided into twenty four lots apiece.

### **NEAHR'S ADDITION:**

First surveyed by Herbert R. Patrick in 1880, the Neahr's Addition represents the best example of the extension of intent of the Phoenix the original Washington Townsite Plan. Streets pass through Jefferson the primary east-west addition as The remaining roads roadways. blocks are laid out symmtrically about those streets and a central public park, called Neahr's Park. Early land speculators purchased much of property in Neahr's Addition in block However, as with other size parcels. subdivisions to the west of the Phoenix townsite, building on the lots was slower than expected. Consequently, by the late nineteenth century, the large blocks fronting Woodland Avenue subdivided into smaller blocks lots. While six residence subdivisions occurred between 1893 and Gray's Subdivision 1913, only Woodland Place were recorded before 1900.

### UNIVERSITY ADDITION:

Originally surveyed, platted, recorded in March 1887, the University Addition is bounded by Van Buren and Seventh and Roosevelt Streets The Arizona Fifteenth Avenues. whose president Improvement Company, controlled Sherman, M.H. W.D. ownership Addition. of the Fulwiler, a close associate of Murphy and a brother of Murphy's wife Laura, filed a replat of the NW4 of the in February 1889. Addition University Addition's close proximity to the original Phoenix Townsite, its location at the beginning of Grand Avenue, and its accessibility to the street railway line provided a good location for residential homesites. were constructed residences before 1900 in parts of the Additon, primarily fronting on Seventh and Van By 1901, Streets. Buren subdivision boasted approximately fifty buildings.