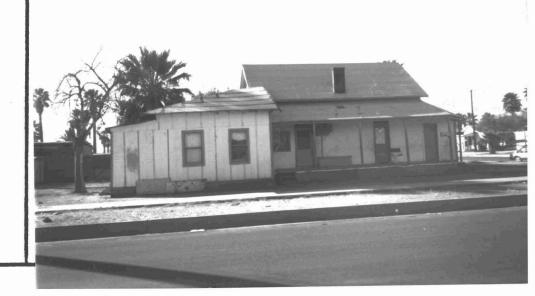

|                                       |
| STORIES: 1 DIMENSIONS: (1) (w)          | NOTABLE INTERIOR: UNKNOWN             |
| STRUCTURAL MATERIAL: BRICK              |                                       |
|                                         | OUTBUILDINGS: NONE                    |
| FOUNDATION MATERIAL: STONE              |                                       |
|                                         | ALTERATIONS: BUNGALOW STYLE ADDITION  |
| WALL SHEATHING: BRICK                   | TO EAST/VERANDA ENCLOSED              |
|                                         | PHOTOGRAPH                            |
| APPLIED ORNAMENT: TRIANGLE SHAPED GABLE | PHOTOGRAPHER: WOODWARD OSMON          |
| UDMOTI ACOD                             |                                       |



| ADDITIONAL DESCRIPTION/ANALYSIS (annotated form): Integral of original house form, details remain intact despite addition.                                                                                                                                                                                |
|-----------------------------------------------------------------------------------------------------------------------------------------------------------------------------------------------------------------------------------------------------------------------------------------------------------|
| RECOMMENDED ELIGIBLE FOR NATIONAL REGISTER