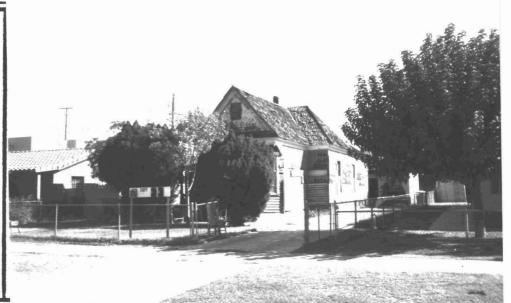

# RESIDENTIAL ARCHITECTURE IN URBAN PHOENIX PRIOR TO 1901

The history of Phoenix's 19th century urban development is well illustrated by residential architecture. exemplify pre-1901 buildings evolution of Phoenix from its settlement and boom period to its early 20th century emergence as an important southwestern urban center. The 19th of architecture Phoenix residential illustrates the vernacular, traditional stylistic design and construction throughout the found trends architectural States. That range of regional and also relate to examples local history in terms of subdivision development patterns, political events, ethnic and economic class distribution, and the influence of local architects and The period of this context builders. extends from the establishment of the Phoenix settlement in 1868 to the end of The geographic limits incorporate a five square mile area that includes the townsite and adjacent original subdivisions that were developed prior to That area is defined as Phoenix's 1900. 19th century urban area.