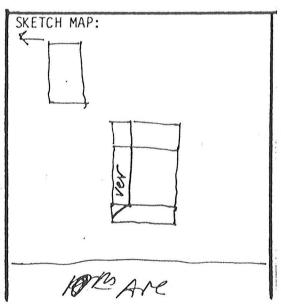

### **NEAHR'S ADDITION:**

First surveyed by Herbert R. Patrick in 1880, the Neahr's Addition represents the best example of the extension of intent of the Phoenix the original Washington Townsite Plan. Streets pass through Jefferson the primary east-west addition as The remaining roads roadways. blocks are laid out symmtrically about those streets and a central public park, called Neahr's Park. Early land speculators purchased much of property in Neahr's Addition in block However, as with other size parcels. subdivisions to the west of the Phoenix townsite, building on the lots was slower than expected. Consequently, by the late nineteenth century, the large blocks fronting Woodland Avenue subdivided into smaller blocks lots. While six residence subdivisions occurred between 1893 and Gray's Subdivision 1913, only Woodland Place were recorded before 1900.