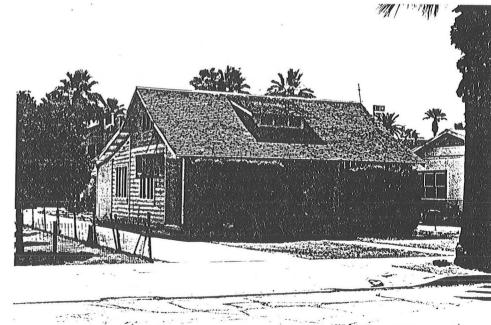

o (ca. 1895)

ARCHITECT/BUILDER:

INTEGRITY: Windows Altered

CONDITION: Fair

#### DESCRIPTION

STORIES: 1

DIMENSIONS: (1) 20 (w) 25 STRUCTURAL MATERIAL:

Wood Frame

FOUNDATION MATERIAL:

Stone

WALL SHEATHING: Shiplap

APPLIED ORNAMENT:

SURVEY SITE: GM- 221.0

COUNTY: Maricopa

USGS QUAD: Phoenix

T\_\_ R\_\_ S\_\_ / \_\_ 1/4 OF THE \_\_ 1/4

DESCRIPTION (cont'd)

ROOF TYPE: Gable, High Pitched ROOF SHEATHING: Wood Shingle

EAVES TREATMENT: Exposed Rafters

WINDOWS: CMT-WD-1/lf ENTRY: Central, 2

Wood Panel, With Glass

PORCHES: Veranda With Wood Posts

STOREFRONTS:

NOTABLE INTERIOR:

OUTBUILDINGS: House

Non-Contributing

ALTERATIONS: Bungalow style alter -

shed dormer, windows

# PHOTOGRAPH:

PHOTOGRAPHER: Jim Woodward

DATE: February 1987

VIEW: East

NEGATIVE NUMBER: GM-6-34





SURVEY SITE: GM- 221.0

# ADDITIONAL DESCRIPTION/ANALYSIS (annotated form):

The property does retain sufficient integrity of design to convey

its historical identity.

(Modifications are from Bungalow Period.)

#### SIGNIFICANCE:

AREAS OF SIGNIFICANCE:

Architecture, Community Development

# HISTORIC ASSOCIATIONS (be concise):

PROMINENT OCCUPANT/HISTORIC ASSOCIATION(S)

Occupied by: Maxwell, E.J. from 1920 to 1921 (See Below)

Occupied by: Hoover, Eunice from 1895 to 1905

RELATIONSHIP TO LOCAL DEVELOPMENT

Reflects 19th Century Residential Character of Bryan Place.

CULTURAL AFFILIATIONS

# ARCHITECTURAL MERIT

Rare example of a once common style. (See Below)

MAJOR ARCHITECTURAL FORM/MATERIAL

Early example of Shiplap Siding construction.

ENGINEERING/STRUCTURAL

#### DISTRICT/STRE