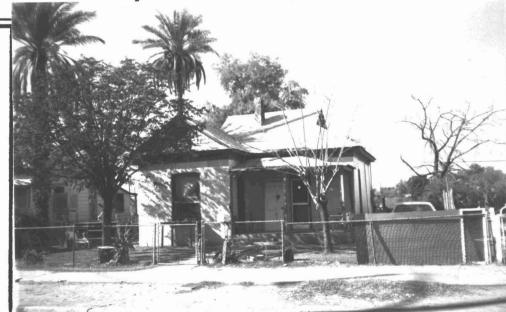

# RESIDENTIAL ARCHITECTURE IN URBAN PHOENIX PRIOR TO 1901

The history of Phoenix's 19th century urban development is well illustrated by residential architecture. exemplify pre-1901 buildings evolution of Phoenix from its settlement and boom period to its early 20th century emergence as an important southwestern urban center. The 19th of architecture Phoenix residential illustrates the vernacular, traditional stylistic design and construction throughout the found trends architectural States. That range of regional and also relate to examples local history in terms of subdivision development patterns, political events, ethnic and economic class distribution, and the influence of local architects and The period of this context builders. extends from the establishment of the Phoenix settlement in 1868 to the end of The geographic limits incorporate a five square mile area that includes the townsite and adjacent original subdivisions that were developed prior to That area is defined as Phoenix's 1900. 19th century urban area.