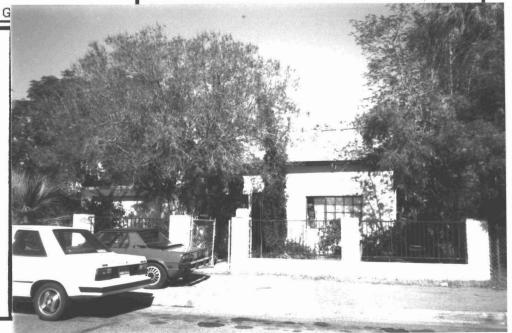

The City of Phoenix has not neglected its nineteenth century heritage, as seen in the preservation and development of such resources as the Rosson House at Heritage Square, the Evans House, and the Arizona Territorial Capitol Building. Each of those are exemplary of the highest quality of architecture that was found in Phoenix in the nineteenth That type of architecture, however, represents century. only a small aspect of the city's pre-1900 environment. Most architecture from that period was built for and by the average person of modest means. The nineteenth century architecture that remains in Phoenix represents that common type of architecture, and although less prestigious, stylistically, is significant to the community's history.

# RESIDENTIAL ARCHITECTURE IN URBAN PHOENIX PRIOR TO 1901

The history of Phoenix's 19th century urban development is well illustrated by residential architecture. exemplify pre-1901 buildings evolution of Phoenix from its settlement and boom period to its early 20th century emergence as an important southwestern urban center. The 19th of architecture Phoenix residential illustrates the vernacular, traditional stylistic design and construction throughout the found trends architectural States. That range of regional and also relate to examples local history in terms of subdivision development patterns, political events, ethnic and economic class distribution, and the influence of local architects and The period of this context builders. extends from the establishment of the Phoenix settlement in 1868 to the end of The geographic limits incorporate a five square mile area that includes the townsite and adjacent original subdivisions that were developed prior to That area is defined as Phoenix's 1900. 19th century urban area.