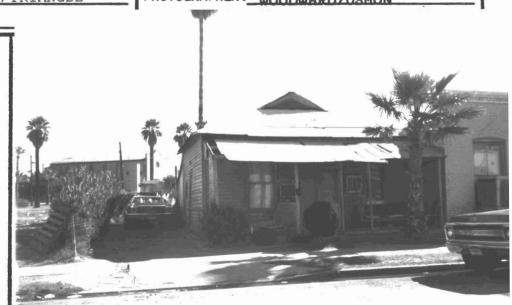

# RESIDENTIAL ARCHITECTURE IN URBAN PHOENIX PRIOR TO 1901

The history of Phoenix's 19th century urban development is well illustrated by residential architecture. exemplify pre-1901 buildings evolution of Phoenix from its settlement and boom period to its early 20th century emergence as an important southwestern urban center. The 19th of architecture Phoenix residential illustrates the vernacular, traditional stylistic design and construction throughout the found trends architectural States. That range of regional and also relate to examples local history in terms of subdivision development patterns, political events, ethnic and economic class distribution, and the influence of local architects and The period of this context builders. extends from the establishment of the Phoenix settlement in 1868 to the end of The geographic limits incorporate a five square mile area that includes the townsite and adjacent original subdivisions that were developed prior to That area is defined as Phoenix's 1900. 19th century urban area.