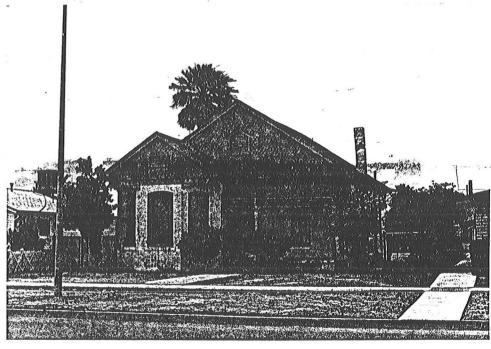

Ten noteworthy examples of pre-1901 Mass Vernacular residences have been identified in the central Phoenix area. They are all rare examples of a once common type. All of the houses convey the characteristics of their type, particularly materials and representation of traditional architectural styles.