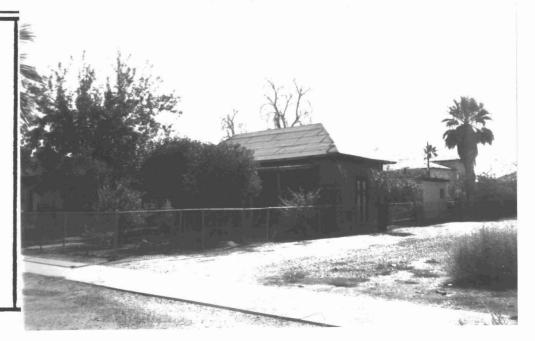

# RESIDENTIAL ARCHITECTURE IN URBAN PHOENIX PRIOR TO 1901

The history of Phoenix's 19th century urban development is well illustrated by residential architecture. exemplify pre-1901 buildings evolution of Phoenix from its settlement and boom period to its early 20th century emergence as an important southwestern urban center. The 19th of architecture Phoenix residential illustrates the vernacular, traditional stylistic design and construction throughout the found trends architectural States. That range of regional and also relate to examples local history in terms of subdivision development patterns, political events, ethnic and economic class distribution, and the influence of local architects and The period of this context builders. extends from the establishment of the Phoenix settlement in 1868 to the end of The geographic limits incorporate a five square mile area that includes the townsite and adjacent original subdivisions that were developed prior to That area is defined as Phoenix's 1900. 19th century urban area.