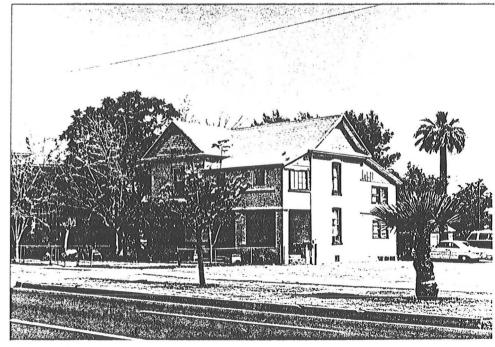

ARCHITECT/BUILDER:

INTEGRITY: Balcony Infilled

CONDITION: Good

#### DESCRIPTION

STORIES: 2

DIMENSIONS: (1) 40 (w) 45

STRUCTURAL MATERIAL:

Brick

FOUNDATION MATERIAL:

Concrete

WALL SHEATHING: Stucco

APPLIED ORNAMENT:

SURVEY SITE: CAP-136.0

COUNTY: Maricopa

USGS QUAD: Phoenix

T\_\_ R\_\_ S\_\_ / \_\_ 1/4 OF THE \_\_ 1/4

# DESCRIPTION (cont'd)

ROOF TYPE: Gable, High Pitched ROOF SHEATHING: Asphalt Shingle EAVES TREATMENT: Box Cornice

WINDOWS: DH-WD-1/1

ENTRY: Central, Recessed

Wood Panel, With Glass

PORCHES: Entry

Recess, With Brick Piers

STOREFRONTS:

# NOTABLE INTERIOR:

OUTBUILDINGS: Garage

Contributing

ALTERATIONS: Balcony infilled with

plywood, fixed sash

# PHOTOGRAPH:

PHOTOGRAPHER: Jim Woodward

DATE: February 1987

VIEW: North

NEGATIVE NUMBER: CAP-4-19





SURVEY SITE: CAP-135.0

ADDITIONAL DESCRIPTION/ANALYSIS (annotated form):

The property does retain sufficient integrity of design to convey its historical identity.

#### SIGNIFICANCE:

AREAS OF SIGNIFICANCE:

Commerce, Architecture, Community Development

HISTORIC ASSOCIATIONS (be concise):
PROMINENT OCCUPANT/HISTORIC ASSOCIATION(S)
Occupied by: Pinney, V.L. from 1899 to 1930 (See Below)

RELATIONSHIP TO LOCAL DEVELOPMENT
Reflects 19th Century Residential Character of W. Capitol Addn.
CULTURAL AFFILIATIONS

ARCHITECTURAL MERIT
Unique example of Transition style. (See Below)
MAJOR ARCHITECTURAL FORM/MATERIAL
Good illustration of ornamentation typical of its style.

DISTRICT/STREETSCAPE CONTRIBUTION
Part of intact streetscape of similar buildings.

DISCUSSION AS REQUIRED:

ENGINEERING/ST