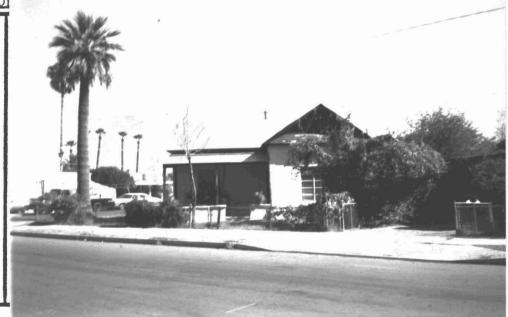

# RESIDENTIAL ARCHITECTURE IN URBAN PHOENIX PRIOR TO 1901

The history of Phoenix's 19th century urban development is well illustrated by residential architecture. exemplify pre-1901 buildings evolution of Phoenix from its settlement and boom period to its early 20th century emergence as an important southwestern urban center. The 19th of architecture Phoenix residential illustrates the vernacular, traditional stylistic design and construction throughout the found trends architectural States. That range of regional and also relate to examples local history in terms of subdivision development patterns, political events, ethnic and economic class distribution, and the influence of local architects and The period of this context builders. extends from the establishment of the Phoenix settlement in 1868 to the end of The geographic limits incorporate a five square mile area that includes the townsite and adjacent original subdivisions that were developed prior to That area is defined as Phoenix's 1900. 19th century urban area.