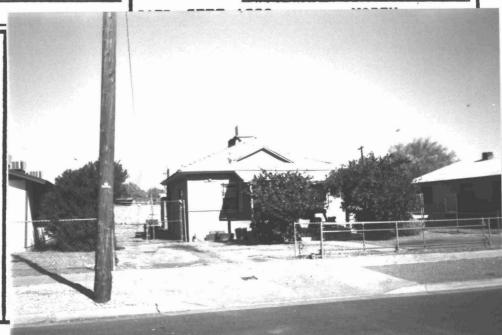

# RESIDENTIAL ARCHITECTURE IN URBAN PHOENIX PRIOR TO 1901

The history of Phoenix's 19th century urban development is well illustrated by residential architecture. exemplify pre-1901 buildings evolution of Phoenix from its settlement and boom period to its early 20th century emergence as an important southwestern urban center. The 19th of architecture Phoenix residential illustrates the vernacular, traditional stylistic design and construction throughout the found trends architectural States. That range of regional and also relate to examples local history in terms of subdivision development patterns, political events, ethnic and economic class distribution, and the influence of local architects and The period of this context builders. extends from the establishment of the Phoenix settlement in 1868 to the end of The geographic limits incorporate a five square mile area that includes the townsite and adjacent original subdivisions that were developed prior to That area is defined as Phoenix's 1900. 19th century urban area.