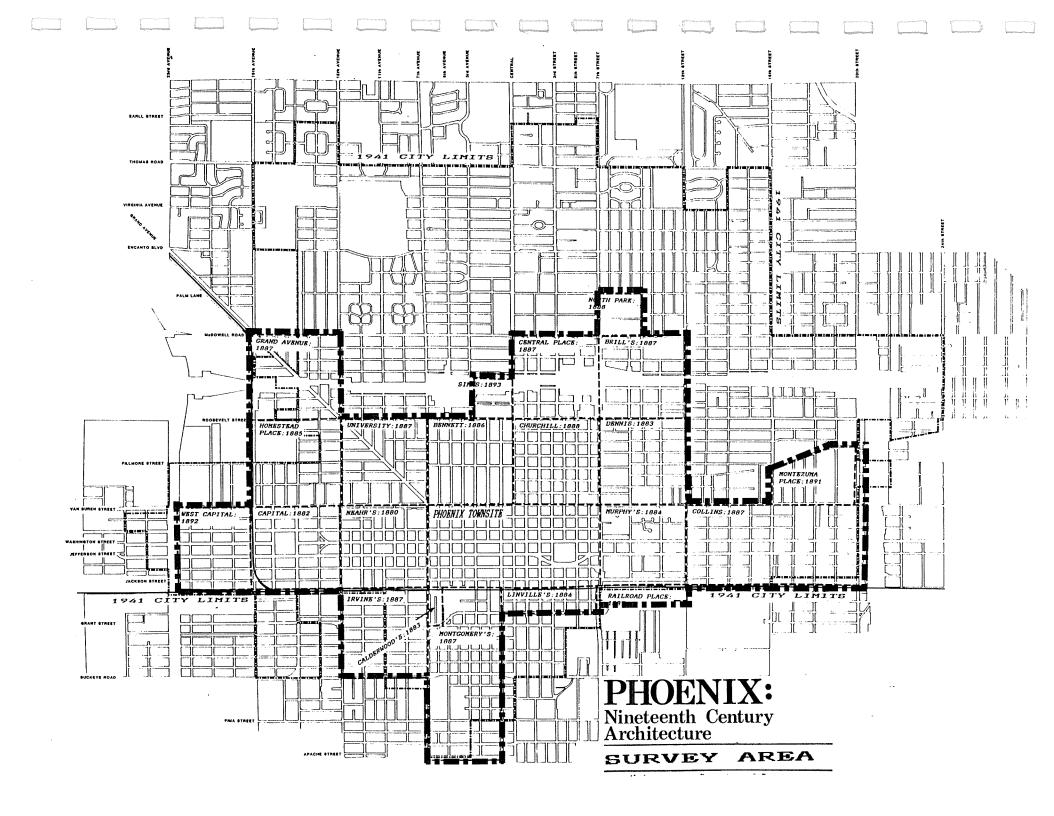

### Establishing the Survey Area

The purpose of this survey was to document all existing pre-1900 buildings in the Phoenix urban area. Over the course of the past fifteen years various historic property surveys and inventories have been conducted throughout Phoenix. Many of those efforts have identified buildings with dates of construction pre dating 1900. The primary focus of this survey was to identify nineteenth century buildings not previously inventoried. In order to determine those voids in documentation a process was developed that would first, provide a comprehensive inventory of previously surveyed nineteenth century buildings and, second, add to that list an inventory of previously undocumented resources. The following method was used to accomplish that goal.

In an effort to identify existing pre-1900 buildings located outside of previously surveyed areas, the following steps were taken. First, using records located at the Maricopa County Assessors Office, all Phoenix Subdivisions that were platted before 1900 were identified and plotted on a current city map. Second, the boundaries of all previous survey areas were plotted on a second current city map. Comparison of the two maps provided the locations of pre-1900 subdivisions (or portions of subdivisions) that had not yet been previously surveyed. Those locations provided the basis for the field work portion of this project.