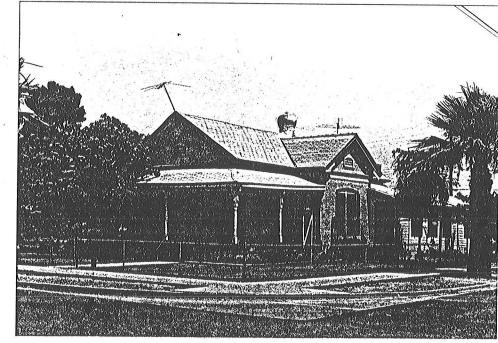

:

Creighton, J.M., Architect

INTEGRITY: Unaltered

CONDITION: Good

# DESCRIPTION

STORIES: 1

DIMENSIONS: (1) 20 (w) 40

STRUCTURAL MATERIAL:

Brick

FOUNDATION MATERIAL:

WALL SHEATHING: Brick

APPLIED ORNAMENT: Jig cut details:

spindle work at porch

SURVEY SITE: CAP-236.0

COUNTY: Maricopa

USGS QUAD: Phoenix

T\_\_ R\_\_ S\_\_ / \_\_ 1/4 OF THE \_\_ 1/4

# DESCRIPTION (cont'd)

ROOF TYPE: Gable, High Pitched ROOF SHEATHING: Asphalt Shingle EAVES TREATMENT: Box Cornice

WINDOWS: DH-WD-1/1 ENTRY: Off Center

Wood Panel, With Glass

PORCHES: Veranda

Wraparound, W/Turned Post

STOREFRONTS:

# NOTABLE INTERIOR:

OUTBUILDINGS: Garage

Contributing

ALTERATIONS: Addition - sensitive

# PHOTOGRAPH:

PHOTOGRAPHER: Jim Woodward

DATE: February 1987

VIEW: North

NEGATIVE NUMBER: CAP-7-3





SURVEY SITE: CAP-236.0

ADDITIONAL DESCRIPTION/ANALYSIS (annotated form):

The property does retain sufficient integrity of design to convey its historical identity.

# SIGNIFICANCE:

AREAS OF SIGNIFICANCE:

Architecture, Community Development, Governmental

HISTORIC ASSOCIATIONS (be concise):

PROMINENT OCCUPANT/HISTORIC ASSOCIATION(S)

Occupied by: Roberts, ames & Monte from 1920 to 1923 (See Below)

RELATIONSHIP TO LOCAL DEVELOPMENT

Reflects 20th Century Residential Character of Capitol Addition.

CULTURAL AFFILIATIONS

ARCHITECTURAL MERIT

Typical example of Western Colonial style. (See Below)

MAJOR ARCHITECTURAL FORM/MATERIAL

Exemplifies use of Brick Masonry.

ENGINEERING/STRUCTURAL

DISTRICT/STREETSCAPE CONTRIBUTION

Defines corner of street intersection.

DISCUSSION AS REQUIRED