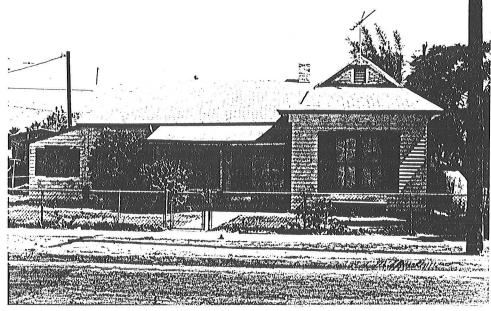

TRUCTION DATE:
1915, prior to (ca.1895)

ARCHITECT/BUILDER:

E. Schrab, Builder

INTEGRITY: Unaltered

CONDITION: Fair

#### DESCRIPTION

STORIES: 1

DIMENSIONS: (1) 25 (w) 40

STRUCTURAL MATERIAL:

Wood Frame

FOUNDATION MATERIAL:

Concrete

WALL SHEATHING: Clapboard

APPLIED ORNAMENT:

SURVEY SITE: GM- 215.0

COUNTY: Maricopa

USGS QUAD: Phoenix

T R S / 1/4 OF THE 1/4

UTM:

DESCRIPTION (cont'd)

ROOF TYPE: Gable, High Pitched ROOF SHEATHING: Asphalt Shingle

EAVES TREATMENT: Box Cornice

WINDOWS: DH-WD-2/2

ENTRY: Off Center, Recessed

Wood, Late

PORCHES: Veranda

Recess, With Wood Posts

STOREFRONTS:

NOTABLE INTERIOR:

OUTBUILDINGS: House

Non-Contributing

**ALTERATIONS:** 

#### PHOTOGRAPH:

PHOTOGRAPHER: Jim Woodward

DATE: February 1987

VIEW: North

NEGATIVE NUMBER: GM-6-28





SURVEY SITE: GM- 215.0

ADDITIONAL DESCRIPTION/ANALYSIS (annotated form):

The property does retain sufficient integrity of design to convey its historical identity.

#### SIGNIFICANCE:

AREAS OF SIGNIFICANCE:

Architecture, Community Development

#### HISTORIC ASSOCIATIONS (be concise):

PROMINENT OCCUPANT/HISTORIC ASSOCIATION(S)

Occupied by: Schrab, E.F. from 1895 to 1913 (See Below) Occupied by: Schrab, E.F. from 1923 to 1935 (See Below)

RELATIONSHIP TO LOCAL DEVELOPMENT

Reflects 19th Century Residential Character of University Addition. (See Below) CULTURAL AFFILIATIONS

#### ARCHITECTURAL MERIT

Unique example of Queen Ann Cottage style. (See Below)

MAJOR ARCHITECTURAL FORM/MATERIAL

Early example of Clapboard construction.

ENGINEERING/STRUCTURAL

#### DISTRICT/STREETSCAPE CONT