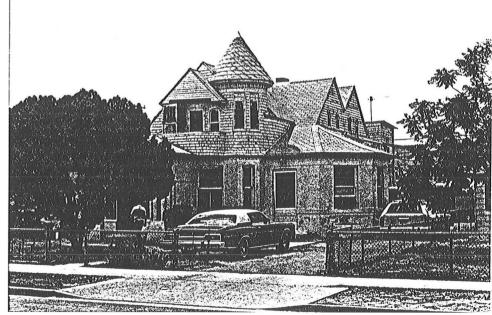

The City of Phoenix has not neglected its nineteenth century heritage, as seen in the preservation and development of such resources as the Rosson House at Heritage Square, the Evans House, and the Arizona Territorial Capitol Building. Each of those are exemplary of the highest quality of architecture that was found in Phoenix in the nineteenth That type of architecture, however, represents century. only a small aspect of the city's pre-1900 environment. Most architecture from that period was built for and by the average person of modest means. The nineteenth century architecture that remains in Phoenix represents that common type of architecture, and although less prestigious, stylistically, is significant to the community's history.