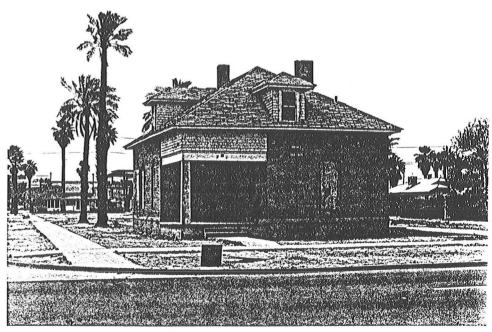

USE: Vacant BUILDING TYPE: House STYLE: Neo-Colonial CONSTRUCTION DATE:

1915, prior to, (ca. 1900)

ARCHITECT/BUILDER:

INTEGRITY: Unaltered

CONDITION: Fair

DESCRIPTION

STORIES: 1

DIMENSIONS: (1) 20 (w) 25

STRUCTURAL MATERIAL:

Brick

FOUNDATION MATERIAL:

Concrete

WALL SHEATHING: Brick

APPLIED ORNAMENT:

SURVEY SITE: CAP-237.0

COUNTY: Maricopa

USGS QUAD: Phoenix

T\_\_ R\_\_ S\_\_ / \_\_ 1/4 OF THE \_\_ 1/4

DESCRIPTION (cont'd)

ROOF TYPE: Hip

ROOF SHEATHING: Wood Shingle EAVES TREATMENT: Box Cornice

WINDOWS: DH-WD-Plywood over ENTRY: Off Center, Recessed

Wood, Late

PORCHES: Entry

Recess, With Wood Posts

STOREFRONTS:

NOTABLE INTERIOR:

**OUTBUILDINGS:** 

ALTERATIONS:

PHOTOGRAPH:

PHOTOGRAPHER: Jim Woodward

DATE: February 1987

VIEW: South

NEGATIVE NUMBER: CAP-7-4





SURVEY SITE: CAP-237.0

ADDITIONAL DESCRIPTION/ANALYSIS (annotated form):
The property does retain sufficient integrity of design to convey its historical identity.

# SIGNIFICANCE:

AREAS OF SIGNIFICANCE:
Architecture, Community Development

HISTORIC ASSOCIATIONS (be concise):
PROMINENT OCCUPANT/HISTORIC ASSOCIATION(S)
Occupied by: Melson, James and Monte from 1920 to 1923 (See Below)

RELATIONSHIP TO LOCAL DEVELOPMENT

Reflects 20th Century Residential Character of Capitol Addition. (See Below)
CULTURAL AFFILIATIONS

ARCHITECTURAL MERIT
Typical example of Western Colonial style. (See Below)
MAJOR ARCHITECTURAL FORM/MATERIAL
Exemplifies use of Brick Masonry.
ENGINEERING/STRUCTURAL

DISTRICT/STREETSCAPE CONTRIBUTION
Defines corner of street intersection.
DISCUSSION AS REQUIRED:

Occupied