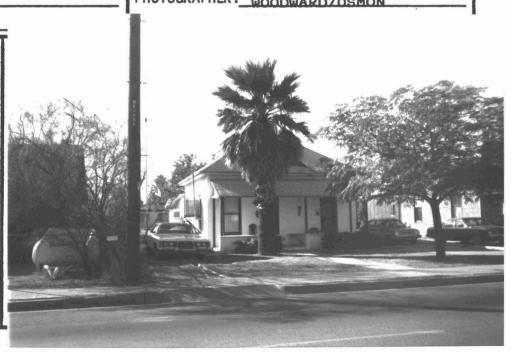

| NOTABLE INTERIOR: UNKNOWN           |
| STRUCTURAL MATERIAL: BRICK                |                                     |
| *                                         | OUTBUILDINGS: NONE                  |
| FOUNDATION MATERIAL: STONE                |                                     |
|                                           | ALTERATIONS: REAR ADDITION          |
| WALL SHEATHING: STUCCO                    |                                     |
|                                           | PHOTOGRAPH                          |
| APPLIED ORNAMENT: NONE                    | PHOTOGRAPHER: WOODWARD/OSMON        |
|                                           |                                     |
| CUETOU NA D                               |                                     |



| ADDITIONAL DESCRIPTION/ANALYSIS (annotated form): All typical architectural features |
|--------------------------------------------------------------------------------------|
| of house style remain tact including box shape, runcated hip roof,                   |
| facade dormer, veranda, doors, windows.                                              |
| PROTOTED                                                                             |
| RECOMMENDED ELIGIBLE FOR NATIONAL REGISTER                                           |
| SIGNIFICANCE:                                                                        |
| AREAS OF SIGNIFICANCE: COMMERCE COMMUNITY PLANNING XX ECONOMICS                      |
| EXPLORATION/SETTLEMENT GOVERNMENTAL MILITARY RELIGION SCIENCE