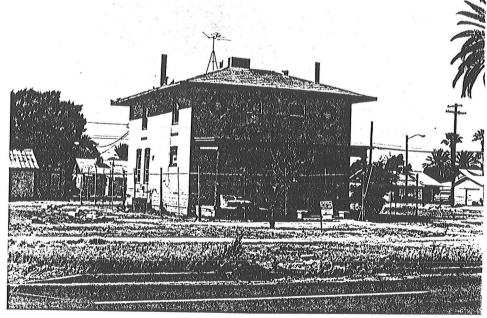

| LISTED<br>ON NR | DESIGNATED<br>DISTRICT | PREVIOUS<br>SURVEY | SURVEY<br>INV. # | NAME                                                                               | LOCATION :                   | DATE                      |
|-----------------|------------------------|--------------------|------------------|------------------------------------------------------------------------------------|------------------------------|---------------------------|
|                 |                        | PC                 | 29-6             | Gooding Block/Raskins Jewelers                                                     | 102 N. Central               | 1893/ca1951               |
| NR              |                        | PC                 | 29-10            | Steinegger Lodging House/<br>Alamo Hotel/St. Francis Hotel                         | 27 E. Monroe                 | 1889/<br>ca1935           |
| NR              |                        | PC                 | 29-13            | Fry Building                                                                       | 146 E. Washington            | 1885                      |
|                 |                        | PC                 | 29-31            | Nicholson Building                                                                 | 30. N. Central Ave.          | 1896/1935/<br>1950s/1980s |
|                 |                        | PC                 | 29-32            | Wharton Block                                                                      | 36-40 N. Central             | 1893/ca1956               |
|                 |                        | PC                 | 46-19            | W.J. Irvine Five Points Grocery                                                    | 628 W. Adams St.             | ca1895                    |
| NR              |                        | PC                 | 47-9             | 6th Avenue Hotel/Windsor Hotel                                                     | 546 W. Adams St.             | ca1935                    |
| NR              | Roosevelt              | Ros'               | BP-95(s)         | O.C. Thompson House                                                                | 850 N. 2nd St.               | ca1897                    |
|                 |                        | Phx-C0             | 006              | Patton's Grand Theater/Norris<br>Opera House/Elks Club &<br>Theater/Apache Theater | 332 W Washington             | 1898/1930                 |
| NR              | ·                      | Phx-CO             | 134-1            | R.L. Rossen House                                                                  | Heritage Square/<br>Block 14 | 1892                      |
|                 |                        | Phx-CO             | 134-2            | Burgess Carriage House                                                             | Heritage Square/<br>Block 14 | 1890                      |
|                 |                        | Phx-C0             | 134-3            | Carriage House                                                                     | Heritage Square/<br>Block 14 | ca1899                    |
|                 |                        | Phx-C0             | 134-6            | Haustgen House                                                                     | Heritage Square/<br>Block 14 | ca1900                    |

Several other projects broadened the base of Phoenix' importance within the territory. An Agricultural Experiment Station on Grand Avenue about a mile Five Points northwest of This "government farm" established. was operated by the U.S. Department of In 1886, \$100,000 was Agricultural. appropriated bу the Thirteenth Assembly for Legislative construction of the Territorial Insane In 1892 the U.S. Asylum at Phoenix. Training Indian Industrial moved into its new facility at Third Street, three miles north of central It was one of the largest off-reservation schools in the United States.