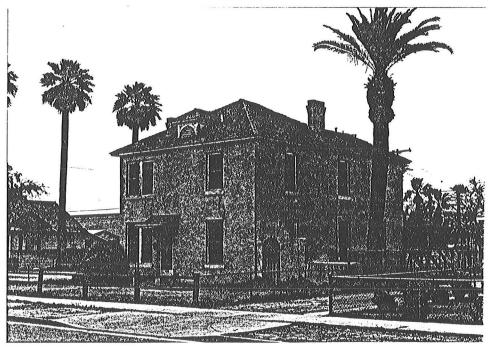

The City of Phoenix has not neglected its nineteenth century heritage, as seen in the preservation and development of such resources as the Rosson House at Heritage Square, the Evans House, and the Arizona Territorial Capitol Building. Each of those are exemplary of the highest quality of architecture that was found in Phoenix in the nineteenth That type of architecture, however, represents century. only a small aspect of the city's pre-1900 environment. Most architecture from that period was built for and by the average person of modest means. The nineteenth century architecture that remains in Phoenix represents that common type of architecture, and although less prestigious, stylistically, is significant to the community's history.