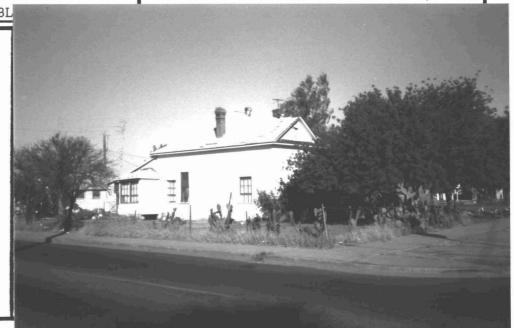

# RESIDENTIAL ARCHITECTURE IN URBAN PHOENIX PRIOR TO 1901

The history of Phoenix's 19th century urban development is well illustrated by residential architecture. exemplify pre-1901 buildings evolution of Phoenix from its settlement and boom period to its early 20th century emergence as an important southwestern urban center. The 19th of architecture Phoenix residential illustrates the vernacular, traditional stylistic design and construction throughout the found trends architectural States. That range of regional and also relate to examples local history in terms of subdivision development patterns, political events, ethnic and economic class distribution, and the influence of local architects and The period of this context builders. extends from the establishment of the Phoenix settlement in 1868 to the end of The geographic limits incorporate a five square mile area that includes the townsite and adjacent original subdivisions that were developed prior to That area is defined as Phoenix's 1900. 19th century urban area.