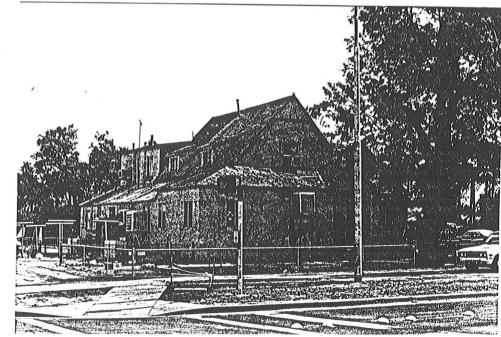

CONSTRUCTION DATE:

1915, Prior to (ca. 1895)

ARCHITECT/BUILDER:

INTEGRITY: Windows Altered

CONDITION: Fair

DESCRIPTION

STORIES: 1

DIMENSIONS: (1) 35 (w) 35

STRUCTURAL MATERIAL:

FOUNDATION MATERIAL:

Concrete

WALL SHEATHING: Stucco

APPLIED ORNAMENT: Wood at gable head

SURVEY SITE: CAP-101.0

COUNTY: Maricopa USGS QUAD: Phoenix

T\_\_ R\_\_ S\_\_ / \_\_ 1/4 OF THE \_\_ 1/4

DESCRIPTION (cont'd)

ROOF TYPE: Gable, High Pitched ROOF SHEATHING: Wood Shingle EAVES TREATMENT: Box Cornice

WINDOWS: SL-MTL

ENTRY: Central, Recessed

Wood Panel

PORCHES: Portico

Veranda, Infilled

STOREFRONTS:

NOTABLE INTERIOR:

OUTBUILDINGS:

ALTERATIONS: Non original sash;

Sheathed with stucco

PHOTOGRAPH:

PHOTOGRAPHER: Jim Woodward

DATE: February 1987

VIEW: North

NEGATIVE NUMBER: CAP-3-22





SURVEY SITE: CAP-101.0

ADDITIONAL DESCRIPTION/ANALYSIS (annotated form):
The property does retain sufficient integrity of design to convey its historical identity.

#### SIGNIFICANCE:

AREAS OF SIGNIFICANCE:
Architecture, Community Development

HISTORIC ASSOCIATIONS (be concise):

PROMINENT OCCUPANT/HISTORIC ASSOCIATION(S)

Occupied by: Cross, Calvin J. & Mattie from 1921 to 1935+ (See Below)

Occupied by: Dameron, John M. from 1895 to 1898 (See Below)

RELATIONSHIP TO LOCAL DEVELOPMENT

Reflects 20th Century Residential Character of W. Adams St.

CULTURAL AFFILIATIONS

ARCHITECTURAL MERIT

Typical example of Late Queen Anne Cottage style.

MAJOR ARCHITECTURAL FORM/MATERIAL

ENGINEERING/STRUCTURAL

DISTRICT/STREETSCAPE CONTRIBUTION

Part of intact streetscape of similar buildings.

DISC