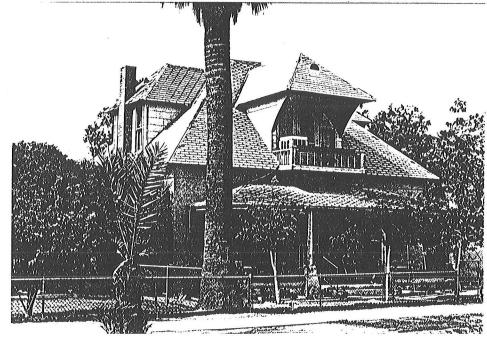

ON DATE:

1915, prior to (ca. 1900)

ARCHITECT/BUILDER:

C.W. Cisney, builder INTEGRITY: Unaltered

CONDITION: Fair

# DESCRIPTION

STORIES: 2

DIMENSIONS: (1) 30 (w) 40

STRUCTURAL MATERIAL:

Brick

FOUNDATION MATERIAL:

Concrete

WALL SHEATHING: Stucco

APPLIED ORNAMENT: Large Dormers

Jia Work

SURVEY SITE: CAP-267.0

COUNTY: Maricopa

USGS QUAD: Phoenix

T\_\_ R\_\_ S\_\_ / \_\_ 1/4 OF THE \_\_ 1/4

DESCRIPTION (cont'd)

ROOF TYPE: Hip

ROOF SHEATHING: Asphalt Shingle

EAVES TREATMENT: Box Cornice

WINDOWS: DH-WD-1/1

ENTRY: Central

Wood Panel, W/Glass, Side Lights

PORCHES: Veranda

With Wood Posts

STOREFRONTS:

NOTABLE INTERIOR:

OUTBUILDINGS:

ALTERATIONS: Addition - sensitive

PHOTOGRAPH:

PHOTOGRAPHER: Jim Woodward

DATE: February 1987

VIEW: South

NEGATIVE NUMBER: CAP-7-34





SURVEY SITE: CAP-267.0

ADDITIONAL DESCRIPTION/ANALYSIS (annotated form):

The property does retain sufficient integrity of design to convey its historical identity.

# SIGNIFICANCE:

AREAS OF SIGNIFICANCE:

Architecture, Community Development

HISTORIC ASSOCIATIONS (be concise):
PROMINENT OCCUPANT/HISTORIC ASSOCIATION(S)
Occupied by: Cisney, C.W. from 1900 to 1910 (See Below)

RELATIONSHIP TO LOCAL DEVELOPMENT
Reflects 20th Century Residential Character of U. Capitol Addn.
CULTURAL AFFILIATIONS

ARCHITECTURAL MERIT
Unique example of Neo-Colonial style. (See Below)
MAJOR ARCHITECTURAL FORM/MATERIAL
Good illustration of ornamentation typical of its style.
ENGINEERING/STRUCTURAL

DISTRICT/STREETSCAPE CONTRIBUTION Visual focal point.

DISCUSSION AS REQUIRED:

Merit: A large intact illustrat