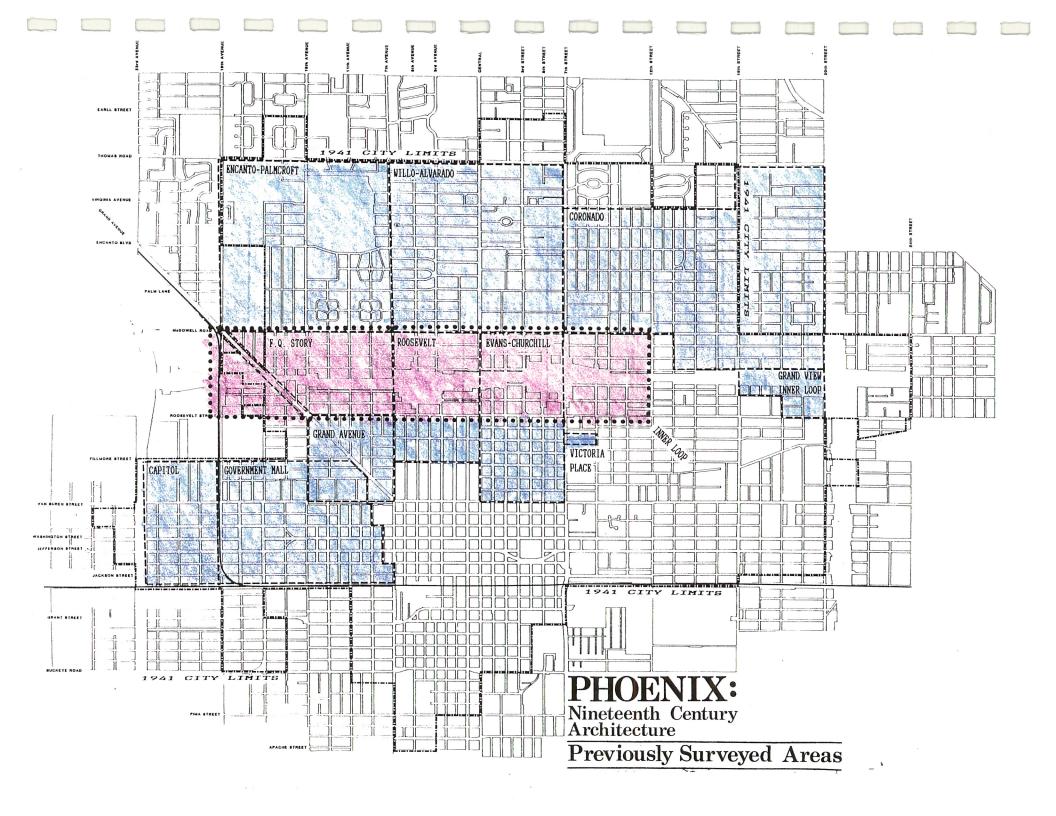

### Establishing the Survey Area

The purpose of this survey was to document all existing pre-1900 buildings in the Phoenix urban area. Over the course of the past fifteen years various historic property surveys and inventories have been conducted throughout Phoenix. Many of those efforts have identified buildings with dates of construction pre dating 1900. The primary focus of this survey was to identify nineteenth century buildings not previously inventoried. In order to determine those voids in documentation a process was developed that would first, provide a comprehensive inventory of previously surveyed nineteenth century buildings and, second, add to that list an inventory of previously undocumented resources. The following method was used to accomplish that goal.

In an effort to identify existing pre-1900 buildings located outside of previously surveyed areas, the following steps were taken. First, using records located at the Maricopa County Assessors Office, all Phoenix Subdivisions that were platted before 1900 were identified and plotted on a current city map. Second, the boundaries of all previous survey areas were plotted on a second current city map. Comparison of the two maps provided the locations of pre-1900 subdivisions (or portions of subdivisions) that had not yet been previously surveyed. Those locations provided the basis for the field work portion of this project.