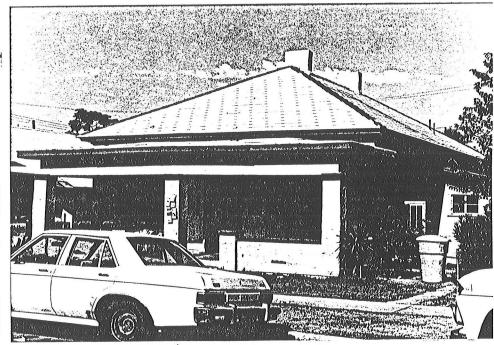

LDING TYPE: Multi-Residential

STYLE: Neo-Colonial

CONSTRUCTION DATE:

1893-1901

ARCHITECT/BUILDER:

INTEGRITY: Sheathed

CONDITION: Good

#### DESCRIPTION

STORIES: 1

DIMENSIONS: (1) 20 (w) 35

STRUCTURAL MATERIAL:

Brick

FOUNDATION MATERIAL:

Unknown

WALL SHEATHING: Studeo

APPLIED ORNAMENT:

SURVEY SITE: GM- 13.0

COUNTY: Maricopa

USGS QUAD: Phoenix

T\_\_ R\_\_ S\_\_ / \_\_ 1/4 OF THE \_\_ 1/4

DESCRIPTION (cont'd)

ROOF TYPE: Hip

ROOF SHEATHING: Asbestos Tile

EAVES TREATMENT: Box Cornice

WINDOWS: DH-WD-1/1

ENTRY: Off Center

Wood Panel, With Glass, Old

PORCHES: Veranda With Brick Piers

STOREFRONTS:

NOTABLE INTERIOR:

**OUTBUILDINGS:** 

ALTERATIONS: Sheathed with Stucco

PHOTOGRAPH:

PHOTOGRAPHER: Jim Woodward

DATE: February 1987

VIEW: West

NEGATIVE NUMBER: GM-1-14





SURVEY SITE: GM- 13.0

ADDITIONAL DESCRIPTION/ANALYSIS (annotated form):

The property does retain sufficient integrity of design to convey

its historical identity. (Despite recent stucco.)

#### SIGNIFICANCE:

AREAS OF SIGNIFICANCE:

Architecture, Community Development

#### HISTORIC ASSOCIATIONS (be concise):

PROMINENT OCCUPANT/HISTORIC ASSOCIATION(S)

Occupied by: Georgouses Jas. G. & Fam. from 1915 to 1917

Occupied by: Bulla, G.M. Emnia from 1925 to 1935

RELATIONSHIP TO LOCAL DEVELOPMENT

Reflects 19th Century Residential Character of Grays Sub. of Neahrs. (See Below) CULTURAL AFFILIATIONS

#### ARCHITECTURAL MERIT

Typical example of Western Colonial style. MAJOR ARCHITECTURAL FORM/MATERIAL

#### ENGINEERING/STRUCTURAL

DISTRICT/STREETSCAPE CONTRIBUTION

Part of intact streetsca