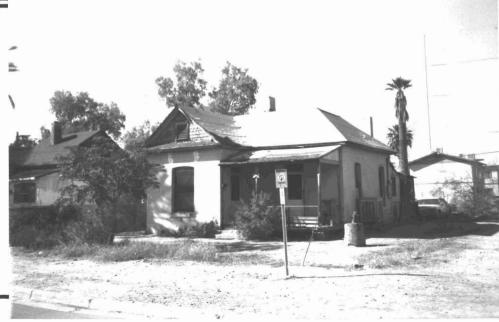

# RESIDENTIAL ARCHITECTURE IN URBAN PHOENIX PRIOR TO 1901

The history of Phoenix's 19th century urban development is well illustrated by residential architecture. exemplify pre-1901 buildings evolution of Phoenix from its settlement and boom period to its early 20th century emergence as an important southwestern urban center. The 19th of architecture Phoenix residential illustrates the vernacular, traditional stylistic design and construction throughout the found trends architectural States. That range of regional and also relate to examples local history in terms of subdivision development patterns, political events, ethnic and economic class distribution, and the influence of local architects and The period of this context builders. extends from the establishment of the Phoenix settlement in 1868 to the end of The geographic limits incorporate a five square mile area that includes the townsite and adjacent original subdivisions that were developed prior to That area is defined as Phoenix's 1900. 19th century urban area.