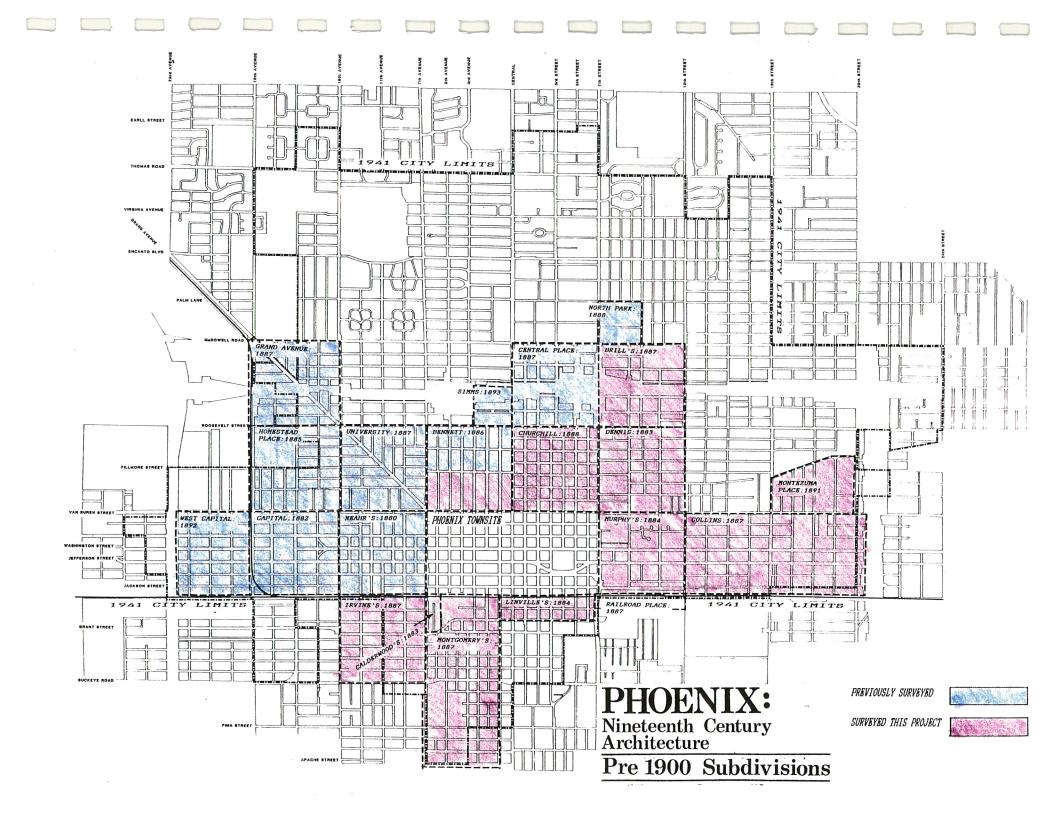

This survey included verifying existance of all pre-1900 construction previously identified in COMPREHENISIVE SURVEYS, and which are platted subdivisions located in recorded before 1900. Most additions 1900 were large, before platted optimistic, quarter-section somewhat The twenty-one subdivisions of land. subdivisions recorded in urban Phoenix before 1900 are listed below:

Neahr's Addition (1880)
Capital Addition (1882)
Dennis Addition (1883)
Calderwood's Addition (1883)
Linville's Addition (1884)
Murphy's Addition (1884)
Homestead Place (1885)
Bennett Addition
Brill's Addition (1887)
Central Place (1887)
Collins Addition (1887)
Grand Avenue Addition (1887)
Irvine's Addition (1887)
Montgomery's Addition (1887)

Railroad Place (1887) University Addition (1887) Churchill Addition (1888) North Park Addition (1888) Montezuma Place (1891) West Capital Addition (1892) Simms Addition (1893)

Once these twenty-one subdivisions were determined, they were divided three groups based on the degree to previously had which they surveyed. Group one, included six additions which had been completely surveyed previously along with one-half northern of the Bennett therefore, Addition and, were not included in this study. Group two, additions had, included which varying degrees, been surveyed previously, but were either totally or partially surveyed for the purposes of completeness in this survey. Neahr's, Brill's, additions included Grand Avenue, University, Group three included the Churchill. remaining nine and one-half subdivisions. These areas had never previously and surveyed were therefore included in this survey. They Dennis Addition, included Addition. Linville's Calderwood's Murphy's Addition, Addition, southern one-half ofthe Bennett Addition, Collins Addition, Irvine's Montgomery's Addition, Addition, Railroad Place, and Montezuma Place.

After systematically researching the Maricopa County Assessors Assessment Rolls from 1900 and extensive field work, it was determined that buildings constructed in 1900 or before remained only eight of the surveyed total, subdivisions. In A list of buildings were identified. these eight subdivisions and the number of pre-1900 buildings located in each are listed below:

Bennett Addition/South 1/2 (5) Brill's Addition (3) Churchill Addition (3) Collins Addition (7) Dennis Addition (8) Montgomery's Addition (22) Neahr's Addition (1) University Addition (3)

Below is a brief history of the development of the eight subdivisions where existing pre-1900 construction was identified: