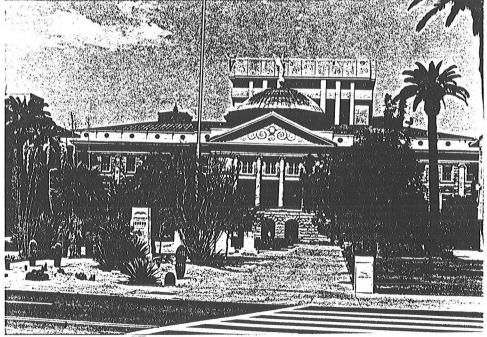

The City of Phoenix has not neglected its nineteenth century heritage, as seen in the preservation and development of such resources as the Rosson House at Heritage Square, the Evans House, and the Arizona Territorial Capitol Building. Each of those are exemplary of the highest quality of architecture that was found in Phoenix in the nineteenth That type of architecture, however, represents century. only a small aspect of the city's pre-1900 environment. Most architecture from that period was built for and by the average person of modest means. The nineteenth century architecture that remains in Phoenix represents that common type of architecture, and although less prestigious, stylistically, is significant to the community's history.

One of the most newsworthy political events during this period was the construction of a permanent capitol at Phoenix. Although the Fifteenth Territorial Legislature designated Phoenix as the Arizona capitol in 1889, the Capitol was not completed until 1901.

The two block site became the centerpiece-and the incentive-for the development of Capitol Addition to Phoenix.

Appropriation for construction of the building was not made until 1896 when the Nineteenth Territorial Assembly passed a measure providing for a bond of \$100,000. The building took three years to construct (1898-1901) at a total cost of \$135,744.