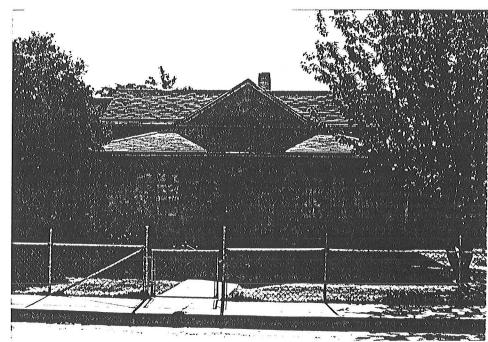

ouse

STYLE: Neo-Colonial

CONSTRUCTION DATE: 1893-1901

ARCHITECT/BUILDER:

INTEGRITY: Sheathed

CONDITION: Good

DESCRIPTION

STORIES: 1

DIMENSIONS: (1) 25 (w) 35

STRUCTURAL MATERIAL:

Brick, Unknown

FOUNDATION MATERIAL:

Concrete

WALL SHEATHING: Sheet Metal

APPLIED ORNAMENT:

SURVEY SITE: GM- 7.0

COUNTY: Maricopa

USGS QUAD: Phoenix

T\_\_ R\_\_ S\_\_ / \_\_ 1/4 OF THE \_\_ 1/4

DESCRIPTION (cont'd)

ROOF TYPE: Gable, High Pitched ROOF SHEATHING: Asphalt Shingle

EAVES TREATMENT: Box Cornice

WINDOWS: CMT-WD-8/lf

ENTRY: Central

Wood Panel PORCHES: Veranda

STOREFRONTS:

NOTABLE INTERIOR:

OUTBUILDINGS: House

Contributing

ALTERATIONS: Front Porch Enclosed

with Aluminum Siding

PHOTOGRAPH:

PHOTOGRAPHER: Jim Woodward

DATE: February 1987

VIEW: East

NEGATIVE NUMBER: GM-1-9





SURVEY SITE: GM- 7.0

ADDITIONAL DESCRIPTION/ANALYSIS (annotated form):

The property does not retain sufficient integrity of design to convey

its historical identity.

(Aluminum Siding and Window Alterations.)

#### SIGNIFICANCE:

AREAS OF SIGNIFICANCE:

Commerce, Community Development

HISTORIC ASSOCIATIONS (be concise):

PROMINENT OCCUPANT/HISTORIC ASSOCIATION(S)

Occupied by: Rittich, Charles C. from 1926 to 1961 (See Below)

RELATIONSHIP TO LOCAL DEVELOPMENT

Reflects 19th Century Residential Character of Grays Sub. of Neahrs.

CULTURAL AFFILIATIONS

ARCHITECTURAL MERIT

MAJOR ARCHITECTURAL FORM/MATERIAL

ENGINEERING/STRUCTURAL

DISTRICT/STREETSCAPE CONTRIBUTION

Part of intact streetscape of similar buildings.

DISCUSSION AS REQUIRED:

Occupied: Executive Vice President of VNB 192