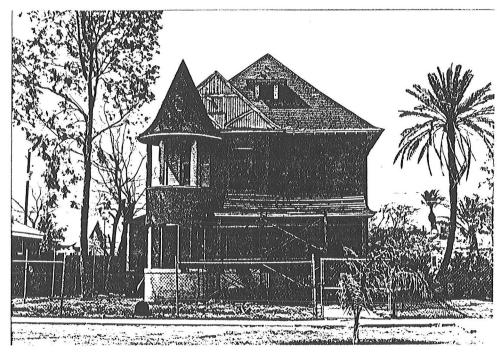

BUILDER:

W.R. Norton

INTEGRITY: Unaltered

CONDITION: Poor

#### DESCRIPTION

STORIES: 2

DIMENSIONS: (1) 25 (w) 40 STRUCTURAL MATERIAL:

Brick

FOUNDATION MATERIAL:

Stone, Random

WALL SHEATHING: Brick

APPLIED ORNAMENT: Turret;

Half timbering at gable

SURVEY SITE: CAP-184.0

COUNTY: Maricopa

USGS QUAD: Phoenix

T\_\_ R\_\_ S\_\_ / \_\_ 1/4 OF THE \_\_ 1/4

DESCRIPTION (cont'd)

ROOF TYPE: Hip, With Gable, High Pitch

ROOF SHEATHING: Asphalt Shingle EAVES TREATMENT: Box Cornice

With Brackets

WINDOWS: DH-WD-1/1; Plywood over

ENTRY: Off Center, Recessed

Wood Panel

PORCHES: Entry

With Wood Posts

STOREFRONTS:

NOTABLE INTERIOR:

OUTBUILDINGS:

ALTERATIONS: Side porch enclosed

PHOTOGRAPH:

PHOTOGRAPHER: Jim Woodward

DATE: February 1987

VIEW: South

NEGATIVE NUMBER: CAP-5-27





Newspaper accounts reveal this house was built in 1899 by J.B. Dougherty who lived here 1899 to 1911.

"TENTO TO THE STATE OF THE SECOND

Jacks Committee No. 11 and

t. et in the second

et (v. 11. t. e. r. reterballer) et i stant a vetter et

nes es for la bette de l'esta de la sa Nove la la dibble de la dibble La distribuir la mendia de la la sa

. . . . . . . . .

y ...

Programme and the second

Initial terms of the second

A see that the

In 1912 it was the residence of a man named Gareschi who sold it to Charles Warren Peterson in 1913. Peterson lived here from 1913 to 1940.

1942-45 owner was J.F. Gehrer

1945-51 owner wasL.C. Austin

1952-54 vacant

1955-57 owner was Brady McGowan

france to a refer of 20000

ALCOHOLD IN THE STATE OF STREET

eigents o afine a dia i e entro Peigno