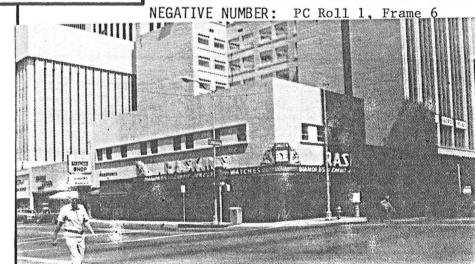

| LISTED<br>ON NR | DESIGNATED<br>DISTRICT | PREVIOUS<br>SURVEY | SURVEY<br>INV. # | NAME                                                                               | LOCATION :                   | DATE                      |
|-----------------|------------------------|--------------------|------------------|------------------------------------------------------------------------------------|------------------------------|---------------------------|
|                 |                        | PC                 | 29-6             | Gooding Block/Raskins Jewelers                                                     | 102 N. Central               | 1893/ca1951               |
| NR              |                        | PC                 | 29-10            | Steinegger Lodging House/<br>Alamo Hotel/St. Francis Hotel                         | 27 E. Monroe                 | 1889/<br>ca1935           |
| NR              |                        | PC                 | 29-13            | Fry Building                                                                       | 146 E. Washington            | 1885                      |
|                 |                        | PC                 | 29-31            | Nicholson Building                                                                 | 30. N. Central Ave.          | 1896/1935/<br>1950s/1980s |
|                 |                        | PC                 | 29-32            | Wharton Block                                                                      | 36-40 N. Central             | 1893/ca1956               |
|                 |                        | PC                 | 46-19            | W.J. Irvine Five Points Grocery                                                    | 628 W. Adams St.             | ca1895                    |
| NR              |                        | PC                 | 47-9             | 6th Avenue Hotel/Windsor Hotel                                                     | 546 W. Adams St.             | ca1935                    |
| NR              | Roosevelt              | Ros'               | BP-95(s)         | O.C. Thompson House                                                                | 850 N. 2nd St.               | ca1897                    |
|                 |                        | Phx-C0             | 006              | Patton's Grand Theater/Norris<br>Opera House/Elks Club &<br>Theater/Apache Theater | 332 W Washington             | 1898/1930                 |
| NR              | ·                      | Phx-CO             | 134-1            | R.L. Rossen House                                                                  | Heritage Square/<br>Block 14 | 1892                      |
|                 |                        | Phx-CO             | 134-2            | Burgess Carriage House                                                             | Heritage Square/<br>Block 14 | 1890                      |
|                 |                        | Phx-C0             | 134-3            | Carriage House                                                                     | Heritage Square/<br>Block 14 | ca1899                    |
|                 |                        | Phx-C0             | 134-6            | Haustgen House                                                                     | Heritage Square/<br>Block 14 | ca1900                    |