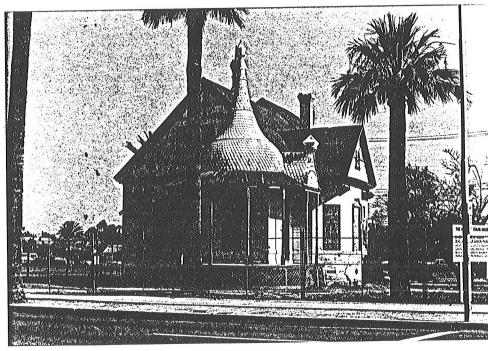

DATE:

1893

ARCHITECT/BUILDER:

INTEGRITY: Unaltered

CONDITION: Fair

DESCRIPTION

STORIES:

DIMENSIONS: (1) (w)

STRUCTURAL MATERIAL:

Brick

FOUNDATION MATERIAL:

Stone

WALL SHEATHING: Brick

APPLIED ORNAMENT: Onion dome;

Shingles; Dormers

SURVEY SITE: GM- 94.0

COUNTY: Maricopa

USGS QUAD: Phoenix

 $T_{R} S_{S} / _{S} 1/4 \text{ OF THE } 1/4$ 

UTM:

DESCRIPTION (cont'd)

ROOF TYPE: Gable, High Pitched ROOF SHEATHING: Asphalt Shingle

EAVES TREATMENT: Box Cornice

With Brackets

WINDOWS: DH-WD-1/1; Plywood

ENTRY: Off Center, Recessed

Wood Panel, With Glass

PORCHES: Veranda

Wraparound, W/Wood Posts

STOREFRONTS:

NOTABLE INTERIOR:

**OUTBUILDINGS:** 

**ALTERATIONS:** 

PHOTOGRAPH:

PHOTOGRAPHER: Jim Woodward

DATE: February 1987

VIEW: North-West

NEGATIVE NUMBER: GM-3-22





SURVEY SITE: GM- 94.0

ADDITIONAL DESCRIPTION/ANALYSIS (annotated form):
The property does retain sufficient integrity of design to convey its historical identity.

#### SIGNIFICANCE:

AREAS OF SIGNIFICANCE:

Governmental, Architecture, Community Development

#### HISTORIC ASSOCIATIONS (be concise):

PROMINENT OCCUPANT/HISTORIC ASSOCIATION(S)

Occupied by: Evans, Dr. John M. from 1892 to 1904 (See Below)
Occupied by: Mahoney, Oscar & Dr. Vir. from 1908 to 1925 (See Below)
RELATIONSHIP TO LOCAL DEVELOPMENT

#### CULTURAL AFFILIATIONS

ARCHITECTURAL MERIT

Unique example of Queen Ann Cottage style.

MAJOR ARCHITECTURAL FORM/MATERIAL

Good illustration of ornamentation typical of its style. ENGINEERING/STRUCTURAL

DISTRICT/STREETSCAPE CONTRIBUTION

Visual focal point.

DISCUSSION AS REQUIRE