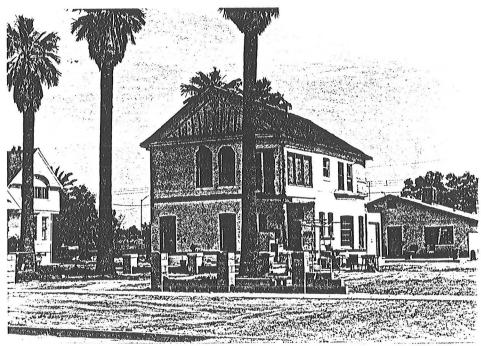

1915, prior to, (ca. 1900)

ARCHITECT/BUILDER:

INTEGRITY: Windows Altered

CONDITION: Poor

DESCRIPTION

STORIES: 2

DIMENSIONS: (1) 25 (w) 40 STRUCTURAL MATERIAL:

Brick

FOUNDATION MATERIAL:

Concrete

WALL SHEATHING: Stucco

APPLIED ORNAMENT: Half timbering at

gable

SURVEY SITE: CAP-173.0

COUNTY: Maricopa USGS QUAD: Phoenix

T\_\_ R\_\_ S\_\_ / \_\_ 1/4 OF THE \_\_ 1/4

DESCRIPTION (cont'd)

ROOF TYPE: Gable, High Pitched ROOF SHEATHING: Wood Shingle EAVES TREATMENT: Box Cornice

WINDOWS: DH-WD-1/1, 8/12-Late ENTRY: Off Center, Recessed

Wood Panel, New PORCHES: Entry

Recess, W/Classical Coln

STOREFRONTS:

NOTABLE INTERIOR:

**OUTBUILDINGS:** 

ALTERATIONS: Non original sash

PHOTOGRAPH:

PHOTOGRAPHER: Jim Woodward

DATE: February 1987

VIEW: North

NEGATIVE NUMBER: CAP-5-17





SURVEY SITE: CAP-173.0

ADDITIONAL DESCRIPTION/ANALYSIS (annotated form):

The property does not retain sufficient integrity of design to convey

its historical identity.

Current remodelling is detracting from historic integrity

#### SIGNIFICANCE:

AREAS OF SIGNIFICANCE:

Community Development, Governmental

# HISTORIC ASSOCIATIONS (be concise):

PROMINENT OCCUPANT/HISTORIC ASSOCIATION(S)

Occupied by: Phelps, Judge M.T. from 1919 to 1940 (See Below)

Occupied by: McCreary, Baxter from 1900 to 1903 (See Below)

RELATIONSHIP TO LOCAL DEVELOPMENT

Reflects 20th Century Residential Character of W. Capitol Addn.

CULTURAL AFFILIATIONS

# ARCHITECTURAL MERIT

Unique example of Neo-Colonial style. MAJOR ARCHITECTURAL FORM/MATERIAL

DISTRICT/STREETSCAPE CONTRIBUTION

ENGINEERING/STRUCTURAL

P