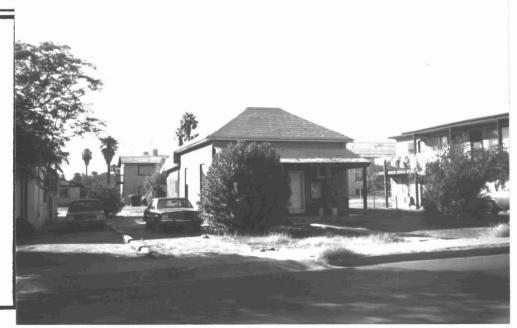

| STOREFRONTS: N/A                   |
| DESCRIPTION                               |                                    |
| STORIES: 1 DIMENSIONS: (1) 20 (w) 30      | NOTABLE INTERIOR: UNKNOWN          |
| STRUCTURAL MATERIAL: WOOD FRAME           |                                    |
|                                           | OUTBUILDINGS: NONE                 |
| FOUNDATION MATERIAL: STONE                |                                    |
|                                           | ALTERATIONS: REAR ADDITION         |
| WALL SHEATHING: ASBESTOS TILE             |                                    |
|                                           | PHOTOGRAPH                         |
| APPLIED ORNAMENT: NONE                    | PHOTOGRAPHER: WOODWARD/OSMON       |



| ADDITIONAL DESCRIPTION/ANALYSIS (annotated form): All typical architectural    |
|--------------------------------------------------------------------------------|
| features of house styl remain intact including by shape, truncated             |
| hip roof, veranda, doors, windows.                                             |
| RECOMMENDED NOT ELIGIBLE FOR NATIONAL REGISTER                                 |
| SIGNIFICANCE:                                                                  |
| AREAS OF SIGNIFICANCE: COMMERCE COMMUNITY PLANNING XX ECONOMICS                |
| EXPLORATION/SETTLEMENT GOVERNMENTAL MILITARY RELIGION SCIENCE                  |
| THEATRETRANSPORTATIONTOURISMOTHER(specify)_ARCHITECTURE                        |
|