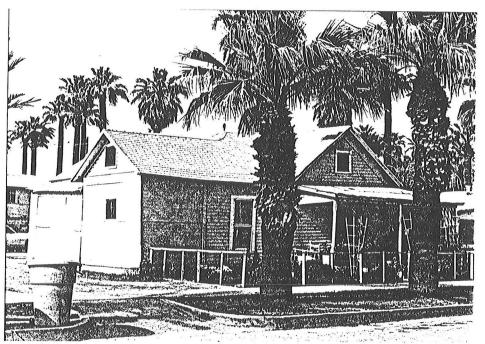

| LISTED<br>ON NR | DESIGNATED<br>DISTRICT | PREVIOUS<br>SURVEY | SURVEY<br>INV. # | NAME                                                                               | LOCATION :                   | DATE                      |
|-----------------|------------------------|--------------------|------------------|------------------------------------------------------------------------------------|------------------------------|---------------------------|
|                 |                        | PC                 | 29-6             | Gooding Block/Raskins Jewelers                                                     | 102 N. Central               | 1893/ca1951               |
| NR              |                        | PC                 | 29-10            | Steinegger Lodging House/<br>Alamo Hotel/St. Francis Hotel                         | 27 E. Monroe                 | 1889/<br>ca1935           |
| NR              |                        | PC                 | 29-13            | Fry Building                                                                       | 146 E. Washington            | 1885                      |
|                 |                        | PC                 | 29-31            | Nicholson Building                                                                 | 30. N. Central Ave.          | 1896/1935/<br>1950s/1980s |
|                 |                        | PC                 | 29-32            | Wharton Block                                                                      | 36-40 N. Central             | 1893/ca1956               |
|                 |                        | PC                 | 46-19            | W.J. Irvine Five Points Grocery                                                    | 628 W. Adams St.             | ca1895                    |
| NR              |                        | PC                 | 47-9             | 6th Avenue Hotel/Windsor Hotel                                                     | 546 W. Adams St.             | ca1935                    |
| NR              | Roosevelt              | Ros'               | BP-95(s)         | O.C. Thompson House                                                                | 850 N. 2nd St.               | ca1897                    |
|                 |                        | Phx-C0             | 006              | Patton's Grand Theater/Norris<br>Opera House/Elks Club &<br>Theater/Apache Theater | 332 W Washington             | 1898/1930                 |
| NR              | ·                      | Phx-CO             | 134-1            | R.L. Rossen House                                                                  | Heritage Square/<br>Block 14 | 1892                      |
|                 |                        | Phx-CO             | 134-2            | Burgess Carriage House                                                             | Heritage Square/<br>Block 14 | 1890                      |
|                 |                        | Phx-C0             | 134-3            | Carriage House                                                                     | Heritage Square/<br>Block 14 | ca1899                    |
|                 |                        | Phx-C0             | 134-6            | Haustgen House                                                                     | Heritage Square/<br>Block 14 | ca1900                    |

| LISTED<br>ON NR | DESIGNATED<br>DISTRICT | PREVIOUS<br>SURVEY | SURVEY<br>INV. # | NAME         | LOCATION                     | DATE   |
|-----------------|------------------------|--------------------|------------------|--------------|------------------------------|--------|
|                 | ;<br>;                 | Phx-CO             | 134-7            | Teeter House | Heritage Square/<br>Block 14 | 1899   |
|                 |                        | Phx-CO             | 134-8            | Sylva House  | Heritage Square/<br>Block 14 | ca1901 |