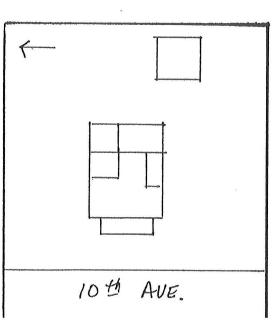

### **NEAHR'S ADDITION:**

First surveyed by Herbert R. Patrick in 1880, the Neahr's Addition represents the best example of the extension of intent of the Phoenix the original Washington Townsite Plan. Streets pass through Jefferson the primary east-west addition as The remaining roads roadways. blocks are laid out symmtrically about those streets and a central public park, called Neahr's Park. Early land speculators purchased much of property in Neahr's Addition in block However, as with other size parcels. subdivisions to the west of the Phoenix townsite, building on the lots was slower than expected. Consequently, by the late nineteenth century, the large blocks fronting Woodland Avenue subdivided into smaller blocks lots. While six residence subdivisions occurred between 1893 and Gray's Subdivision 1913, only Woodland Place were recorded before 1900.