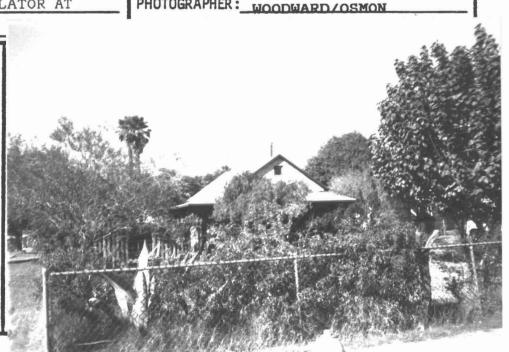

# RESIDENTIAL ARCHITECTURE IN URBAN PHOENIX PRIOR TO 1901

The history of Phoenix's 19th century urban development is well illustrated by residential architecture. exemplify pre-1901 buildings evolution of Phoenix from its settlement and boom period to its early 20th century emergence as an important southwestern urban center. The 19th of architecture Phoenix residential illustrates the vernacular, traditional stylistic design and construction throughout the found trends architectural States. That range of regional and also relate to examples local history in terms of subdivision development patterns, political events, ethnic and economic class distribution, and the influence of local architects and The period of this context builders. extends from the establishment of the Phoenix settlement in 1868 to the end of The geographic limits incorporate a five square mile area that includes the townsite and adjacent original subdivisions that were developed prior to That area is defined as Phoenix's 1900. 19th century urban area.