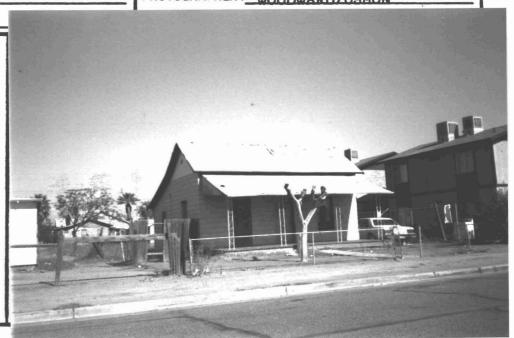

The nineteenth century architecture of Phoenix today is a limited set of resources, rare examples of what were once common types. Those resources have continued to dwindle in numbers as development pressures have increased in the city's urban center.

The City of Phoenix has not neglected its nineteenth century heritage, as seen in the preservation and development of such resources as the Rosson House at Heritage Square, the Evans House, and the Arizona Territorial Capitol Building. Each of those are exemplary of the highest quality of architecture that was found in Phoenix in the nineteenth That type of architecture, however, represents century. only a small aspect of the city's pre-1900 environment. Most architecture from that period was built for and by the average person of modest means. The nineteenth century architecture that remains in Phoenix represents that common type of architecture, and although less prestigious, stylistically, is significant to the community's history.