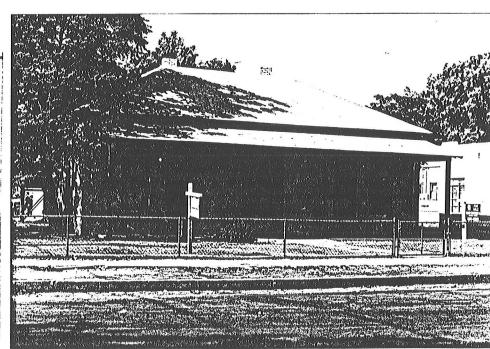

### **NEAHR'S ADDITION:**

First surveyed by Herbert R. Patrick in 1880, the Neahr's Addition represents the best example of the extension of intent of the Phoenix the original Washington Townsite Plan. Streets pass through Jefferson the primary east-west addition as The remaining roads roadways. blocks are laid out symmtrically about those streets and a central public park, called Neahr's Park. Early land speculators purchased much of property in Neahr's Addition in block However, as with other size parcels. subdivisions to the west of the Phoenix townsite, building on the lots was slower than expected. Consequently, by the late nineteenth century, the large blocks fronting Woodland Avenue subdivided into smaller blocks lots. While six residence subdivisions occurred between 1893 and Gray's Subdivision 1913, only Woodland Place were recorded before 1900.