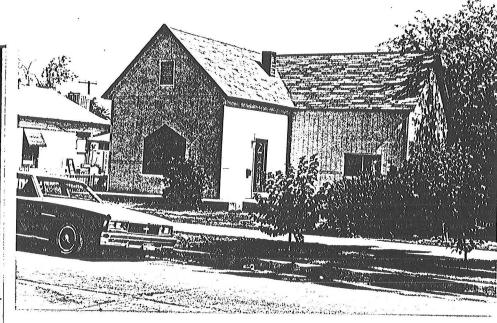

ttage CONSTRUCTION DATE:

CONSTRUCTION DATE: 1915, prior to

ARCHITECT/BUILDER:

INTEGRITY: Windows Altered

CONDITION: Good

DESCRIPTION

STORIES: 1

DIMENSIONS: (1) 25 (w) 30

STRUCTURAL MATERIAL:

Wood Frame

FOUNDATION MATERIAL:

Concrete

WALL SHEATHING: Sheathed

APPLIED ORNAMENT:

SURVEY SITE: GM- 189.0

COUNTY: Maricopa

USGS QUAD: Phoenix

T\_ R\_ S\_ / \_ 1/4 OF THE \_ 1/4

UTM:

DESCRIPTION (cont'd)

ROOF TYPE: Gable, High Pitched ROOF SHEATHING: Asphalt Shingle EAVES TREATMENT: Box Cornice

WINDOWS: SL-MTL ENTRY: Off Center

Wood Panel, With Glass, New

PORCHES: NO

STOREFRONTS:

NOTABLE INTERIOR:

OUTBUILDINGS:

ALTERATIONS: Non Original Sash and

Window; Sheathed with T1-11

PHOTOGRAPH:

PHOTOGRAPHER: Jim Woodward

DATE: February 1987

VIEW: North

NEGATIVE NUMBER: GM-6-2





SURVEY SITE: GM- 189.0

ADDITIONAL DESCRIPTION/ANALYSIS (annotated form):

The property does not retain sufficient integrity of design to convey its historical identity.

SIGNIFICANCE:

AREAS OF SIGNIFICANCE:
Community Development

HISTORIC ASSOCIATIONS (be concise):
PROMINENT OCCUPANT/HISTORIC ASSOCIATION(S)

RELATIONSHIP TO LOCAL DEVELOPMENT
Reflects 19th Century Residential Character of University Addition.
CULTURAL AFFILIATIONS

ARCHITECTURAL MERIT

MAJOR ARCHITECTURAL FORM/MATERIAL

ENGINEERING/STRUCTURAL

DISTRICT/STREETSCAPE CONTRIBUTION
Part of intact streetscape of similar buildings.
DISCUSSION AS REQUIRED:

CONTEXT: Residential Street

BIBLIOGRAPHY/SOURCES See Final Report Bibliography

LISTING IN OTHER SURVEYS:

NATIONAL REGISTER STATUS:

RECOMMENDATION THIS SURVEY:

COMMENTS/