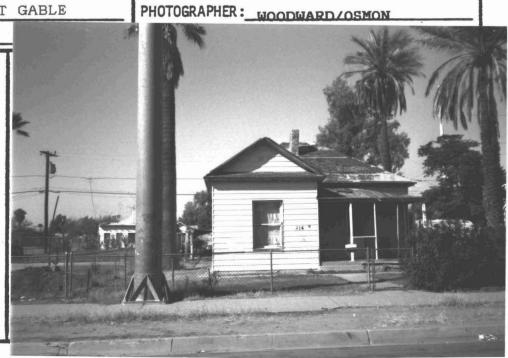

# RESIDENTIAL ARCHITECTURE IN URBAN PHOENIX PRIOR TO 1901

The history of Phoenix's 19th century urban development is well illustrated by residential architecture. exemplify pre-1901 buildings evolution of Phoenix from its settlement and boom period to its early 20th century emergence as an important southwestern urban center. The 19th of architecture Phoenix residential illustrates the vernacular, traditional stylistic design and construction throughout the found trends architectural States. That range of regional and also relate to examples local history in terms of subdivision development patterns, political events, ethnic and economic class distribution, and the influence of local architects and The period of this context builders. extends from the establishment of the Phoenix settlement in 1868 to the end of The geographic limits incorporate a five square mile area that includes the townsite and adjacent original subdivisions that were developed prior to That area is defined as Phoenix's 1900. 19th century urban area.