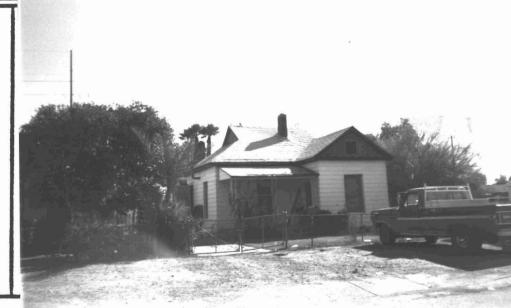

# RESIDENTIAL ARCHITECTURE IN URBAN PHOENIX PRIOR TO 1901

The history of Phoenix's 19th century urban development is well illustrated by residential architecture. exemplify pre-1901 buildings evolution of Phoenix from its settlement and boom period to its early 20th century emergence as an important southwestern urban center. The 19th of architecture Phoenix residential illustrates the vernacular, traditional stylistic design and construction throughout the found trends architectural States. That range of regional and also relate to examples local history in terms of subdivision development patterns, political events, ethnic and economic class distribution, and the influence of local architects and The period of this context builders. extends from the establishment of the Phoenix settlement in 1868 to the end of The geographic limits incorporate a five square mile area that includes the townsite and adjacent original subdivisions that were developed prior to That area is defined as Phoenix's 1900. 19th century urban area.