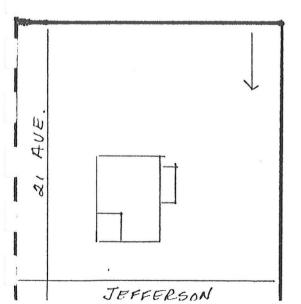

### BENNETT ADDITION:

Unlike the majority of quarter section additions in Phoenix, where one party owned and surveyed the property, a variety of real estate companies and individuals owned the area bounded by McDowell Road, Central Avenue, Avenue. Street, and 7th Buren Collectively this area was known as the Bennett Addition. Between ca.1885 and twelve sections of land purchased, surveyed, and recorded in the Bennett Addition including Balsz Tract (ca.1885), College Place (1887), La Villa Place (1890), Orchard Place (1892), (1892), Norma Seger's Addition (1892), the Morrison and Griebel subdivision of the Balsz Tract (ca. 1892), Orchard Place (1893), "Tract B" Seger's Addition (1894), Bennett Place (1894), Richmond Place (1894), and the Hatch Addition (1898). The multitude of owners in the Bennett Addition resulted in an unusual layout as each owner platted the blocks, and lots on their property After some debate differently. agreement concerning the property owners over a petition for annexation into the City of Phoenix between 1898 and 1901, the matter of the annexation of the Bennett Addition (SW1/4 of Sec. 5, T1N, R3E), was turned over to the Third District Court. In 1901 the court decreed quarter section be annexed.

### BRILL'S ADDITION:

Bounded by 7th Street, 12th Street, Roosevelt Street, and McDowell Road, Brill's Addition was originally surveyed and recorded in 1887. This plat featured fifteen blocks. Six of

these blocks, located in the southeast section of the Addition, were further subdivided into eighteen lots each. F.L. Brill, a miner and a rancher from Wickenburg, had moved to Phoenix in 1885. Brill's home was located at 7th Street and McDowell Road, on the northwest section of the Addition. In 1895, Brill had Andrew Barry resurvey and replat the Addition resulting in an Amended Plat of Brill's Addition. This new plat subdivided the majority of the remaining blocks and created Brill Avenue.

#### CHURCHILL ADDITION:

by 7th Street, Roosevelt Bounded Street, Van Buren Street, and Central the Churchill Addition Avenue, originally surveyed and recorded in This plat featured forty-nine blocks divided into twelve residential lots apiece. In 1892 the Arizona Land Stock Company, of which Clark and Secretary, assumed Churchill was ownership of the Addition. On February 27, 1895, the Churchill Addition was annexed into the City of Phoenix.

#### COLLINS ADDITION:

Originally surveyed and recorded in 1887, the Collins Addition was bounded by Van Buren Street, 20th Street, Harrison Street, and 12th Street. plat included fifty-six blocks which were divided into twenty-four M.E. Collins, an active real apiece. estate developer, was born in Ohio in 1832 and moved to Phoenix in 1878. Collins' investment in land east of the Phoenix Townsite was partially based on an anticipated boom in the area due to the placement of the new Arizona State Asylum at 24th and Van Buren Streets. As a business associate of Moses H. Sherman, the principle promoter of the Phoenix Street Railway System, Collins streetcar line believed that a connecting downtown Phoenix with the Addition would provide Collins additional incentive to purchase lots in his Addition. With this motivation in mind, Collins joined Sherman and others in forming the Arizona Improvement Company in July 1887. After securing a franchise from the City of Phoenix, the Washington Street horsecar line began servicing the Collins Addition in October 1887.

#### **DENNIS ADDITION:**

Bounded bу Roosevelt Street, 12th 7th Van Buren Street, and Street, the Dennis Addition was Street, originally surveyed and recorded 1883. Of the nine blocks platted by H.R. Patrick, four surveyer were divided into four lots, four were divided into ten lots, and one was divided into eight lots. Born in Ohio John T. Dennis moved to Phoenix in 1868. Prior to 1883, Dennis farmed the quarter section which would become the Dennis Addition. Between 1883 and 1900 the Dennis Addition was subdivided seven times including the Pleasent Addition (1891), Mt. ofBlock 2, Lot subdivision (ca.1892), the Miller subdivision (1893), the Sunny Side Tract (1894), the Highland Addition (1894), the Dennis subdivision (1896), and Hooper's subdivision (1900).

#### MONTGOMERY'S ADDITION:

As originally surveyed and recorded in 1887, Montgomery's Addition was bounded by what are the present day 7th Avenue, Buckeye Road, Central Avenue, This plat contained Harrison Street. just three blocks, two of which were divided into twelve lots apiece. 1892, John B. Montgomery recorded an Amended Plat of Montgomery's Addition which had thirty-eight blocks within the same boundaries as the 1887 plat. Five of these blocks were divided into lots. third Α plat twelve recorded Montgomery's Addition, 1894, featured the expansion of southern boundary from Buckeye Road to Apache Street. This plat contained 106 blocks, 88 of which were divided into twenty four lots apiece.

### **NEAHR'S ADDITION:**

First surveyed by Herbert R. Patrick in 1880, the Neahr's Addition represents the best example of the extension of intent of the Phoenix the original Washington Townsite Plan. Streets pass through Jefferson the primary east-west addition as The remaining roads roadways. blocks are laid out symmtrically about those streets and a central public park, called Neahr's Park. Early land speculators purchased much of property in Neahr's Addition in block However, as with other size parcels. subdivisions to the west of the Phoenix townsite, building on the lots was slower than expected. Consequently, by the late nineteenth century, the large blocks fronting Woodland Avenue subdivided into smaller blocks lots. While six residence subdivisions occurred between 1893 and Gray's Subdivision 1913, only Woodland Place were recorded before 1900.

### UNIVERSITY ADDITION:

Originally surveyed, platted, recorded in March 1887, the University Addition is bounded by Van Buren and Seventh and Roosevelt Streets The Arizona Fifteenth Avenues. whose president Improvement Company, controlled Sherman, M.H. W.D. ownership Addition. of the Fulwiler, a close associate of Murphy and a brother of Murphy's wife Laura, filed a replat of the NW4 of the in February 1889. Addition University Addition's close proximity to the original Phoenix Townsite, its location at the beginning of Grand Avenue, and its accessibility to the street railway line provided a good location for residential homesites. were constructed residences before 1900 in parts of the Additon, primarily fronting on Seventh and Van By 1901, Streets. Buren subdivision boasted approximately fifty buildings.