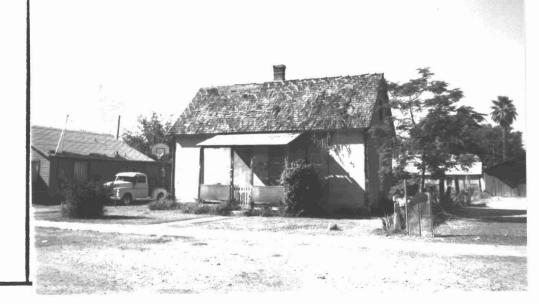

| INVENTOR<br>NUMBER | Y NAME                           | ADDRESS :               | DATE OF -<br>CONSTRUCTION | ACTUAL OR ESTIMATED |
|--------------------|----------------------------------|-------------------------|---------------------------|---------------------|
| 101                | RESERVED                         |                         | 1                         |                     |
| 102                | Phoenix Building &<br>Loan House | 1138-1140 E. Taylor St. | Ca.1900                   | Est.                |
| 103                | Burgess A. Hadsell<br>House      | 1001 E. Fillmore St.    | Ca.1893                   | Est.                |
| 104                | E.W. Skinner<br>Spec. House      | 915 E. Roosevelt St.    | Ca.1898                   | Est.                |
| 105                | E.W. Skinner<br>House            | 917 E. Roosevelt St.    | Ca.1898                   | Est.                |
| 106                | Joseph & Kate<br>Mitchell House  | 920 E. McKinley St.     | Ca.1897                   | Est.                |
| 107                | George E. Cisney<br>House        | 916 E. McKinley St.     | Ca.1897                   | Est.                |
| 108                | RESERVED                         |                         |                           |                     |
| 109                | RESERVED                         |                         |                           |                     |
| 110                | Frank T. Alkire<br>House         | 747 E. Pierce St.       | 1897                      | Act.                |
| 111                | W.A. Schorr House                | 1109 E. Garfield St.    | Ca.1895                   | Est.                |
| 112                | E.M. Shoemaker<br>House          | 810 N. 4th St.          | Ca.1899                   | Est.                |
| 113                | D.W.MacDonald<br>House           | 614 N. 5th St.          | Ca.1899                   | Est.                |
| 114                | Connell/<br>Smurthwaite House    | 602 N. 7th St.          | 1898                      | Act.                |
| 115                | George Hidden                    | 763 E. Moreland St.     | 1896                      | Act.                |
| 116                | House<br>L.E. Rich House         | 724 E. Portland St.     | Ca.1898                   | Est.                |
| 117                | Albert J. Stoner                 | 1000 N. 9th St.         | Ca.1897                   | Est.                |
| 118                | House<br>Olive B. Hoge<br>House  | 1328 E. Monroe St.      | 1899                      | Aat.                |

| INVENTOR<br>NUMBER | NAME NAME                                              | ADDRESS               | DATE OF CONSTRUCTION | ACTUAL OR ESTIMATED |
|--------------------|--------------------------------------------------------|-----------------------|----------------------|---------------------|
| 119                | L.S. Merriam<br>House                                  | 1239 E. Adams St.     | Ca.1892              | Est.                |
| 120                | M.H. Sherman Spec.<br>House                            | 1434 E. Madison St.   | Ca.1898              | Est.                |
| 121                | C.L. Longstreath<br>House                              | 1315 E. Jefferson St. | Ca.1894              | Est.                |
| 122                | F.J. Cox House                                         | 1318 E. Madison St.   | Ca.1898              | Est.                |
| 123                | William E. Eviston<br>House                            | 1309 E. Madison St.   | Ca.1892              | Est.                |
| 124                | Charles L. Leslie<br>House                             | 1409 E. Madison St.   | Ca.1895              | Est.                |
| 125                | C.A. Larson<br>House                                   | 710 S. 1st Ave.       | 1899                 | Act.                |
| 126                | E.S. Turner<br>House                                   | 704 S. 1st Ave.       | 1899                 | Act.                |
| 126.5              | House                                                  | 818 S. 1st Ave.       | Ca.1900              | Est.                |
| 127                | M.L. Baker House                                       | 814 S. 1st Ave.       | 1900                 | Act.                |
| 128                | J.T. Rumsey House                                      | 810 S. 1st Ave.       | Ca.1898-99           | Est.                |
| 129                | John Van Horn<br>House                                 | 219 W. Sherman St.    | Ca.1900              | Est.                |
| 130                | Charles Morris<br>House                                | 824 S. 2nd Ave.       | 1898                 | Act.                |
| 131                | Arizona Building<br>Co. Spec. House                    | 824 S. 3rd Ave.       | 1900                 | Act.                |
| 132                | Arizona Building<br>Co. Spec. House                    | 816 S. 3rd Ave.       | 1900                 | Act.                |
| 133                | Arizona Building<br>Co. Spec. House                    | 812 S. 3rd Ave.       | 1900                 | Act.                |
| 134                | Arizona Building                                       | 804 S. 3rd Ave.       | 1900                 | Act.                |
| 135                | Co. Spec. House<br>Arizona Building<br>Co. Spec. House | 802 S. 3rd Ave.       | 1900                 | Act.                |