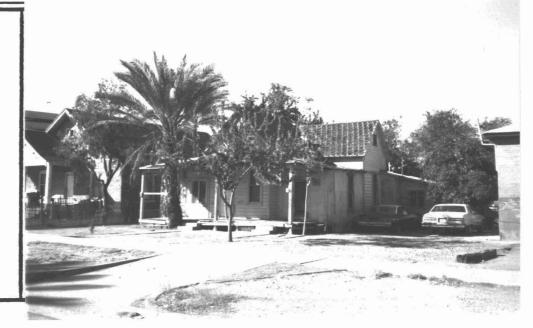

| LISTED<br>ON NR | DESIGNATED<br>DISTRICT | PREVIOUS<br>SURVEY | SURVEY<br>INV. # | NAME                                                                               | LOCATION :                   | DATE                      |
|-----------------|------------------------|--------------------|------------------|------------------------------------------------------------------------------------|------------------------------|---------------------------|
|                 |                        | PC                 | 29-6             | Gooding Block/Raskins Jewelers                                                     | 102 N. Central               | 1893/ca1951               |
| NR              |                        | PC                 | 29-10            | Steinegger Lodging House/<br>Alamo Hotel/St. Francis Hotel                         | 27 E. Monroe                 | 1889/<br>ca1935           |
| NR              |                        | PC                 | 29-13            | Fry Building                                                                       | 146 E. Washington            | 1885                      |
|                 |                        | PC                 | 29-31            | Nicholson Building                                                                 | 30. N. Central Ave.          | 1896/1935/<br>1950s/1980s |
|                 |                        | PC                 | 29-32            | Wharton Block                                                                      | 36-40 N. Central             | 1893/ca1956               |
|                 |                        | PC                 | 46-19            | W.J. Irvine Five Points Grocery                                                    | 628 W. Adams St.             | ca1895                    |
| NR              |                        | PC                 | 47-9             | 6th Avenue Hotel/Windsor Hotel                                                     | 546 W. Adams St.             | ca1935                    |
| NR              | Roosevelt              | Ros'               | BP-95(s)         | O.C. Thompson House                                                                | 850 N. 2nd St.               | ca1897                    |
|                 |                        | Phx-C0             | 006              | Patton's Grand Theater/Norris<br>Opera House/Elks Club &<br>Theater/Apache Theater | 332 W Washington             | 1898/1930                 |
| NR              | ·                      | Phx-CO             | 134-1            | R.L. Rossen House                                                                  | Heritage Square/<br>Block 14 | 1892                      |
|                 |                        | Phx-CO             | 134-2            | Burgess Carriage House                                                             | Heritage Square/<br>Block 14 | 1890                      |
|                 |                        | Phx-C0             | 134-3            | Carriage House                                                                     | Heritage Square/<br>Block 14 | ca1899                    |
|                 |                        | Phx-C0             | 134-6            | Haustgen House                                                                     | Heritage Square/<br>Block 14 | ca1900                    |