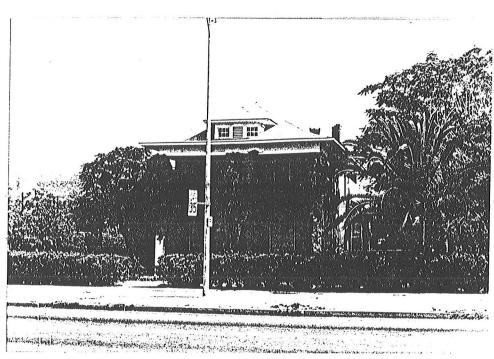

E: Neo-Colonial CONSTRUCTION DATE:

1915, prior to (ca. 1901)

ARCHITECT/BUILDER:

INTEGRITY: Unaltered

CONDITION: Good

#### DESCRIPTION

STORIES: 2

DIMENSIONS: (1) 25 (w) 40

STRUCTURAL MATERIAL:

Brick

FOUNDATION MATERIAL:

Concrete

WALL SHEATHING: Brick

APPLIED ORNAMENT:

SURVEY SITE: CAP-137.0

COUNTY: Maricopa

USGS QUAD: Phoenix

T\_\_ R\_\_ S\_\_ / \_\_ 1/4 OF THE \_\_ 1/4

UTM:

# DESCRIPTION (cont'd)

ROOF TYPE: Hip

ROOF SHEATHING: Asphalt Shingle

EAVES TREATMENT: Box Cornice

Bellcast

WINDOWS: DH-WD-1/1

ENTRY: Off Center, Recessed

Wood Panel, With Glass

PORCHES: Veranda

Balcony

STOREFRONTS:

# NOTABLE INTERIOR:

OUTBUILDINGS: Garage

Contributing

ALTERATIONS:

# PHOTOGRAPH:

PHOTOGRAPHER: Jim Woodward

DATE: February 1987

VIEW: North

NEGATIVE NUMBER: CAP-4-20





SURVEY SITE: CAP-137.0

ADDITIONAL DESCRIPTION/ANALYSIS (annotated form):

The property does retain sufficient integrity of design to convey its historical identity.

# SIGNIFICANCE:

AREAS OF SIGNIFICANCE:

Architecture, Community Development

HISTORIC ASSOCIATIONS (be concise):

PROMINENT OCCUPANT/HISTORIC ASSOCIATION(S)

Occupied by: Grier, William & Mary from 1908 to 1925 (See Below)

Occupied by: Grier, Mrs. Mary A. from 1908 to 1938

RELATIONSHIP TO LOCAL DEVELOPMENT

Reflects 20th Century Residential Character of W. Capitol Addn.

CULTURAL AFFILIATIONS

ARCHITECTURAL MERIT

Unique example of Neo-Colonial style.

MAJOR ARCHITECTURAL FORM/MATERIAL

Good illustration of ornamentation typical of its style.

ENGINEERING/STRUCTURAL

DISTRICT/STREETSCAPE CONTRIBUTION

Part of intact stre