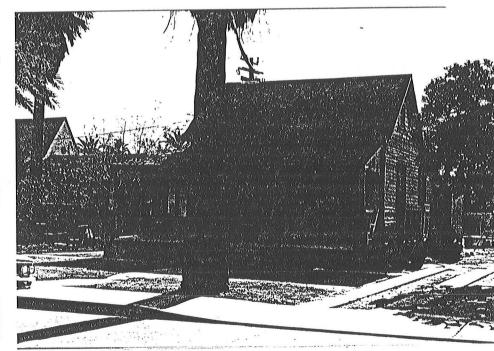

age

CONSTRUCTION DATE:

1893-1901

ARCHITECT/BUILDER:

INTEGRITY: Unaltered

CONDITION: Fair

#### DESCRIPTION

STORIES: 1

DIMENSIONS: (1) 20 (w) 35

STRUCTURAL MATERIAL:

Wood Frame

FOUNDATION MATERIAL:

Unknown

WALL SHEATHING: Clapboard

APPLIED ORNAMENT: Decorative Shingle

SURVEY SITE: GM- 8.0

COUNTY: Maricopa

USGS QUAD: Phoenix

T\_ R\_ S\_ / \_ 1/4 OF THE \_ 1/4

DESCRIPTION (cont'd)

ROOF TYPE: Gable, High Pitched

ROOF SHEATHING: Wood Shingle

EAVES TREATMENT: Box Cornice

WINDOWS: DH-WD-1/1

ENTRY: Central Wood, New

PORCHES: Veranda

With Wood Posts

STOREFRONTS:

NOTABLE INTERIOR:

OUTBUILDINGS: House

Contributing

ALTERATIONS: Side Porch Inclosed

with Wood Siding

#### PHOTOGRAPH:

PHOTOGRAPHER: Jim Woodward

DATE: February 1987

VIEW: East

NEGATIVE NUMBER: GM-1-10





SURVEY SITE: GM- 8.0

ADDITIONAL DESCRIPTION/ANALYSIS (annotated form):

The property does retain sufficient integrity of design to convey its historical identity.

#### SIGNIFICANCE:

AREAS OF SIGNIFICANCE:

Architecture, Community Development

HISTORIC ASSOCIATIONS (be concise):

PROMINENT OCCUPANT/HISTORIC ASSOCIATION(S)

Occupied by: Anderson, Mrs. Marie from 1921 to 1926

Occupied by: Johannes, J.G. from 1928 to 1935

RELATIONSHIP TO LOCAL DEVELOPMENT

Reflects 19th Century Residential Character of Grays Sub. of Neahrs.

CULTURAL AFFILIATIONS

ARCHITECTURAL MERIT

Unique example of Vernacular Cottage style. (See Below)

MAJOR ARCHITECTURAL FORM/MATERIAL

Good illustration of ornamentation typical of its style.

ENGINEERING/STRUCTURAL

DISTRICT/STREETSCAPE CONTRIBUTION

Part of intac