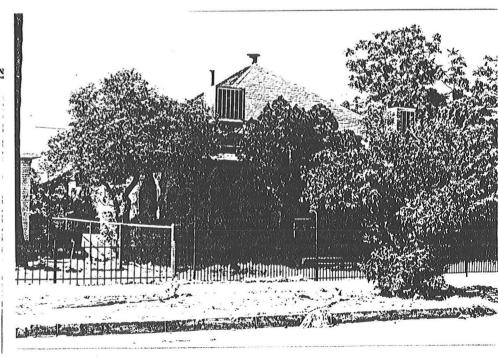

rior to

ARCHITECT/BUILDER:

INTEGRITY: Sheathed CONDITION: Fair

#### DESCRIPTION

STORIES: 1

DIMENSIONS: (1) 30 (w) 30

STRUCTURAL MATERIAL:

Brick

FOUNDATION MATERIAL:

Concrete

WALL SHEATHING: Studeo

APPLIED ORNAMENT: Decorative shingle

at mansard veranda roof

SURVEY SITE: GM- 197.0

COUNTY: Maricopa

USGS QUAD: Phoenix

T R S / 1/4 OF THE 1/4

UTM:

#### DESCRIPTION (cont'd)

ROOF TYPE: Hip

ROOF SHEATHING: Wood Shingle EAVES TREATMENT: Box Cornice

WINDOWS: DH-WD-4/4 ENTRY: Off Center, 2

Wood Panel, With Glass, Late

PORCHES: Veranda
With Wood Posts
STOREFRONTS:

#### NOTABLE INTERIOR:

#### OUTBUILDINGS:

ALTERATIONS: Front porch studeoed,

with arches. Doors altered.

#### PHOTOGRAPH:

PHOTOGRAPHER: Jim Woodward

DATE: February 1987

VIEW: South

NEGATIVE NUMBER: GM-6-10





SURVEY SITE: GM- 197.0

ADDITIONAL DESCRIPTION/ANALYSIS (annotated form):
The property does retain sufficient integrity of design to convey its historical identity.
(Mainly due to roof details.)

#### SIGNIFICANCE:

AREAS OF SIGNIFICANCE:
Architecture, Community Development

HISTORIC ASSOCIATIONS (be concise):
PROMINENT OCCUPANT/HISTORIC ASSOCIATION(S)

RELATIONSHIP TO LOCAL DEVELOPMENT
Reflects 20th Century Residential Character of University Addition.
CULTURAL AFFILIATIONS

ARCHITECTURAL MERIT
Unique example of Neo-Colonial style.
MAJOR ARCHITECTURAL FORM/MATERIAL

ENGINEERING/STRUCTURAL

DISTRICT/STREETSCAPE CONTRIBUTION
Part of intact streetscape of similar buildings.
DISCUSSION AS REQUIRED:

CONTEXT: Residential Street

BIBLIOGRAPHY/SOURCES See Final Report Bibliography

LISTING IN