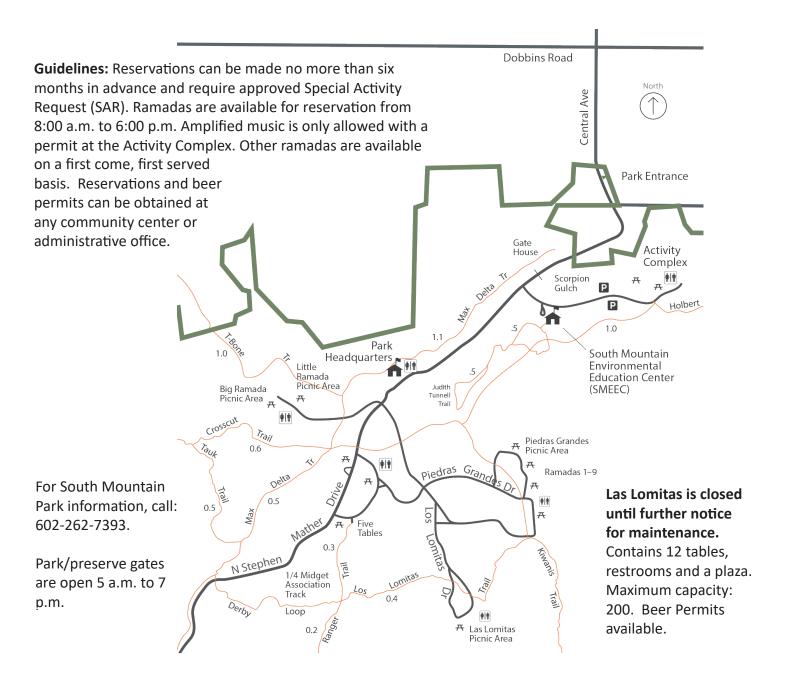

## South Mountain Park/Preserve 10919 S. Central Ave

South Mountain Park/Preserve has several reservable picnic areas:

Big Ramada (maximum capacity 150) and Little Ramada (maximum capacity 80) are on a gentle rise that offers sweeping views of the Phoenix skyline. Both areas have plazas and a restroom. Beer permits are available. No amplified sound. Fees: none.

## The Activity Complex (Closed for renovation)

Fees: \$20 per hour with a three hour minimum. Minimum \$200 deposit. Beer and music permits are available. Insurance certificate and other permits may be required depending on event/activity.

Beer permits are available for \$28.00 with ramada reservation only.