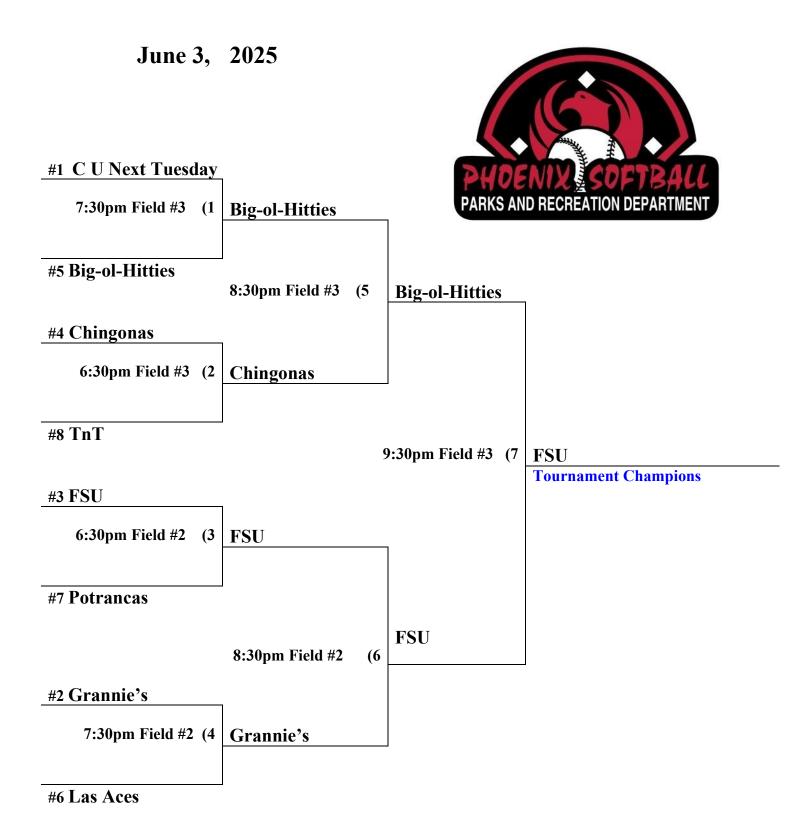

\*Single Elimination Tournament to follow end of league play\* No games May 27

Rainout Information: Call 602.262-4085 after 3:00 p.m. Standings/Rules Information: www.phoenix.gov/parks/sports/softball League Coordinator: Scott Williams - 602.262.4085 <u>scott.williams@phoenix.gov</u> **Rose Mofford Tuesday Women's Single Elimination Tournament #54277 Tournament seeding based on league standings after 6<sup>th</sup> week of league play.** 