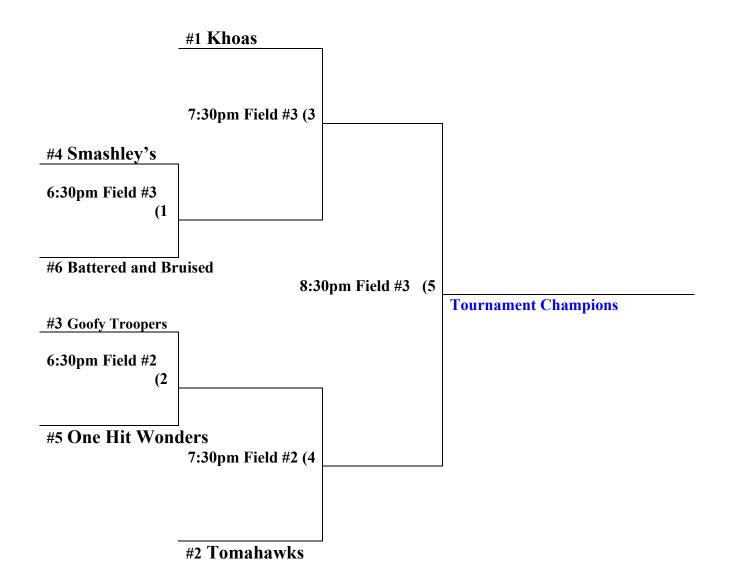

### **Rose Mofford Friday Co-Rec "D" Single Elimination Tournament #54353**

Tournament seeding based on league standings after 6<sup>th</sup> week of league play.

## **JUNE 6, 2025**