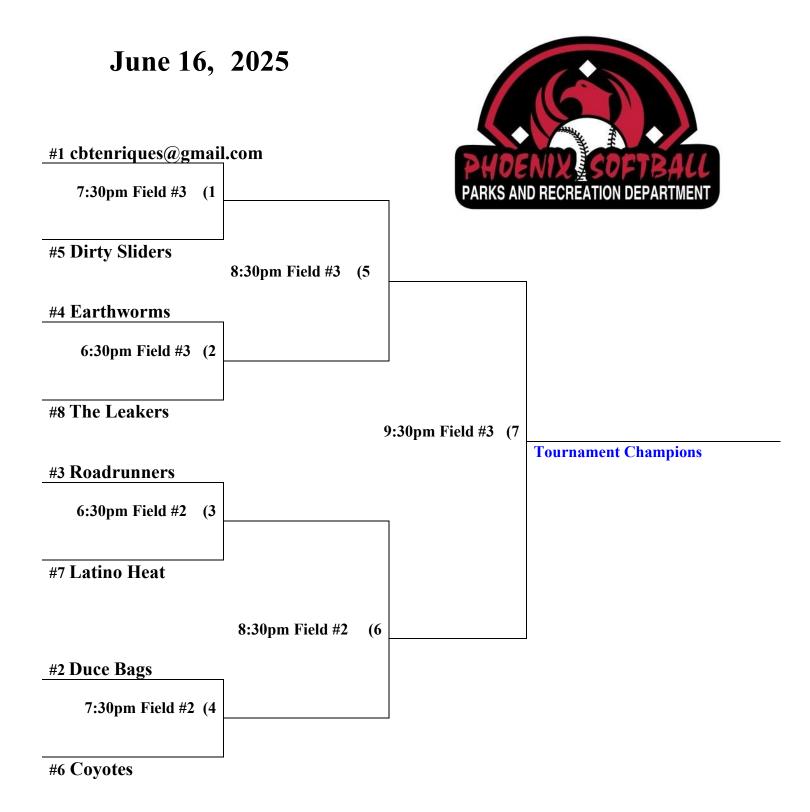

## Papago Monday Men's"D" Single Elimination Tournament #54364

Tournament seeding based on league standings after 6th week of league play.