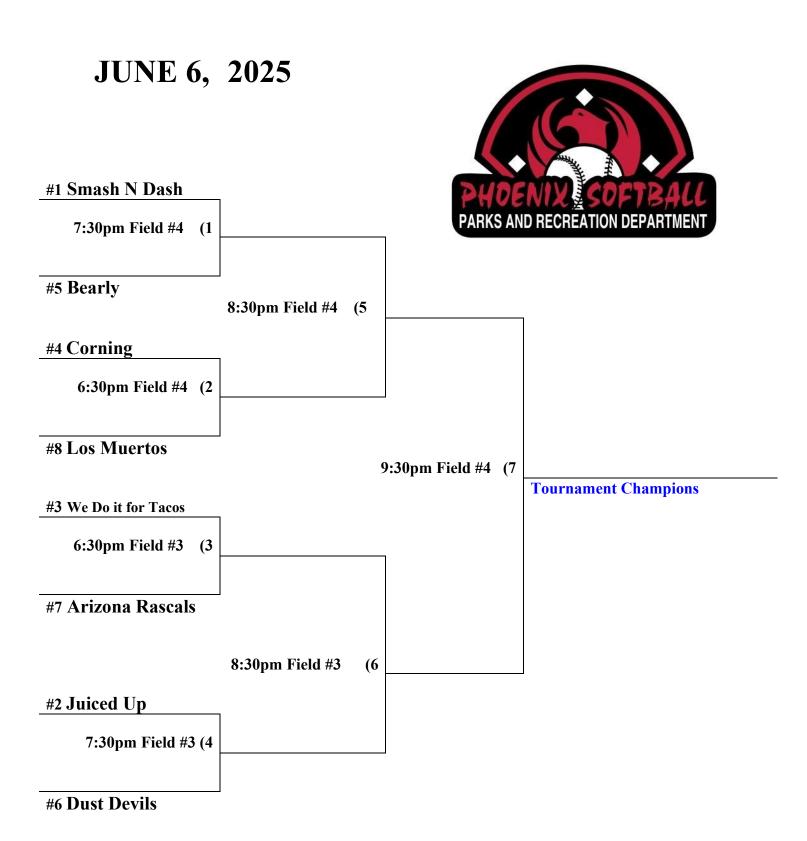

## Spring 2025 Friday Co-Rec "D"-10 Desert West Softball Complex #54350

| Teams                 | Wins              | Losses                    | Ties    | Playoff   | Final           |  |
|-----------------------|-------------------|---------------------------|---------|-----------|-----------------|--|
|                       |                   |                           |         | Standings | Standings       |  |
| 1. Corning            | 5                 | 7                         | 2       | 4 - 41%   | 4 <sup>th</sup> |  |
| 2. Bearly             | 4                 | 9                         | 1       | 5 - 30%   | 7 <sup>th</sup> |  |
| 3. Los Muertos        | 4                 | 9                         | 1       | 8 - 10%   | 6 <sup>th</sup> |  |
| 4. We Do it for Tacos | 7DHDE             | NIX SCOFT                 | R.2LL   | 3 - 50%   | 3 <sup>rd</sup> |  |
| 5. Smash N Dash       | <b>12</b> ARKS AN | D RECRE <b>2</b> TION DEI | ARTMENT | 1 - 83%   | 1 <sup>st</sup> |  |
| 6. Dust Devils        | 3                 | 6                         | 3       | 6 - 20%   | 5 <sup>th</sup> |  |
| 7. Juiced Up          | 10                | 3                         | 1       | 2 - 75%   | 2 <sup>nd</sup> |  |
| 8. Arizona Rascals    | 2                 | 10                        |         | 7 - 20%   | 8 <sup>th</sup> |  |

\*Single Elimination Tournament to follow end of league play\*

No Games - May 23, 26

Rainout Line 602-262-4085 Standings/Rules Information: www.phoenix.gov/parks/sports/softball League Coordinator: Scott Williams - 602.262.4085 scott.williams@phoenix.gov **Desert West Friday Co-Rec "D"-10 Single Elimination Tournament #54305 Tournament seeding based on league standings after 6<sup>th</sup> week of league play.** 