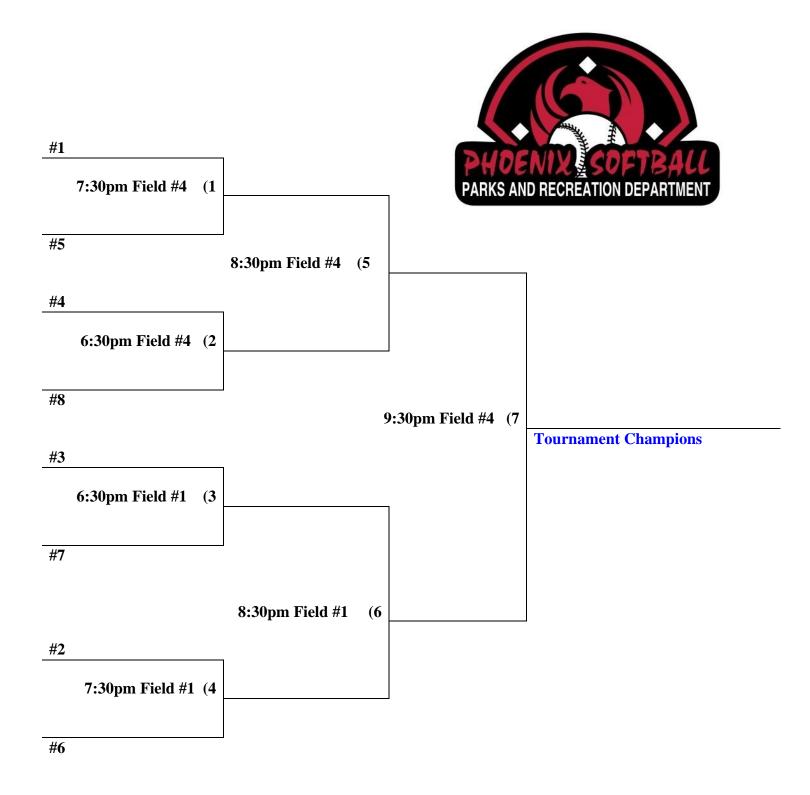

## **Papago Tuesday Men's D Single Elimination Tournament #54309** Tournament seeding based on league standings after 6<sup>th</sup> week of league play.