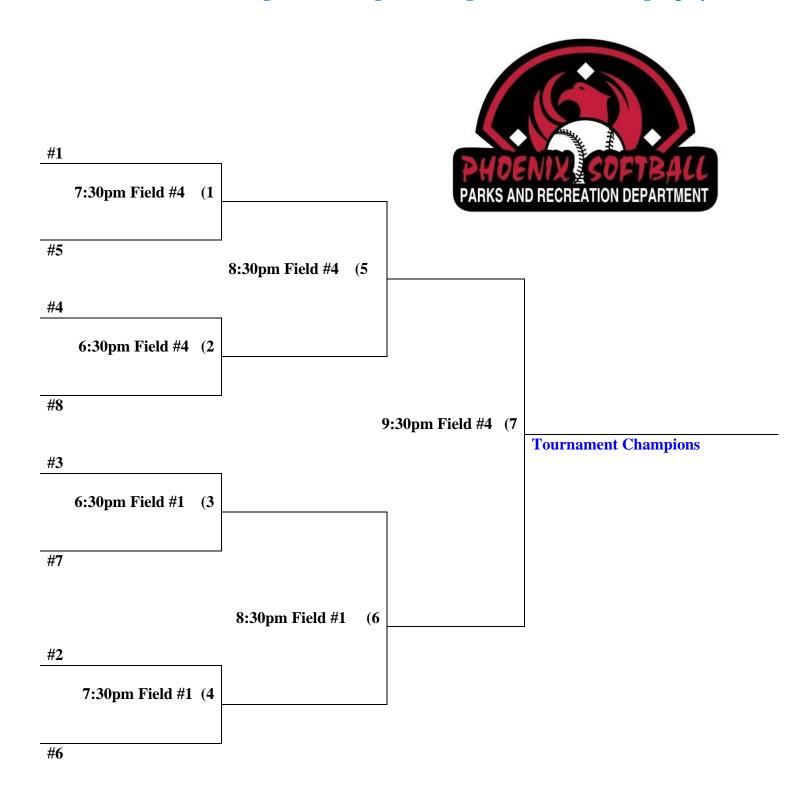

PSC Thursday Men's "C" Single Elimination Tournament #54365 Tournament seeding based on league standings after 6<sup>th</sup> week of league play.