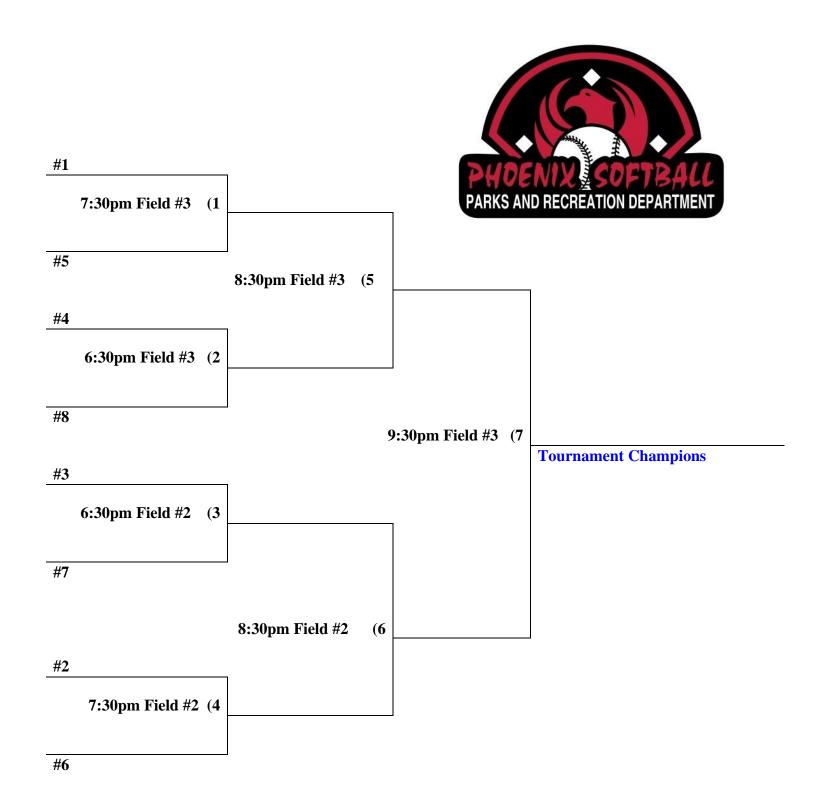

\*Single Elimination Tournament to follow end of league play\* Rainout Information: Call 602.262-4085 after 3:00 p.m.

Standings/Rules Information: www.phoenix.gov/parks/sports/softball

League Coordinator: Scott Williams - 602.262.4085

scott.williams@phoenix.gov

Rose Mofford Tuesday Women's Single Elimination Tournament #54277 Tournament seeding based on league standings after 6<sup>th</sup> week of league play.