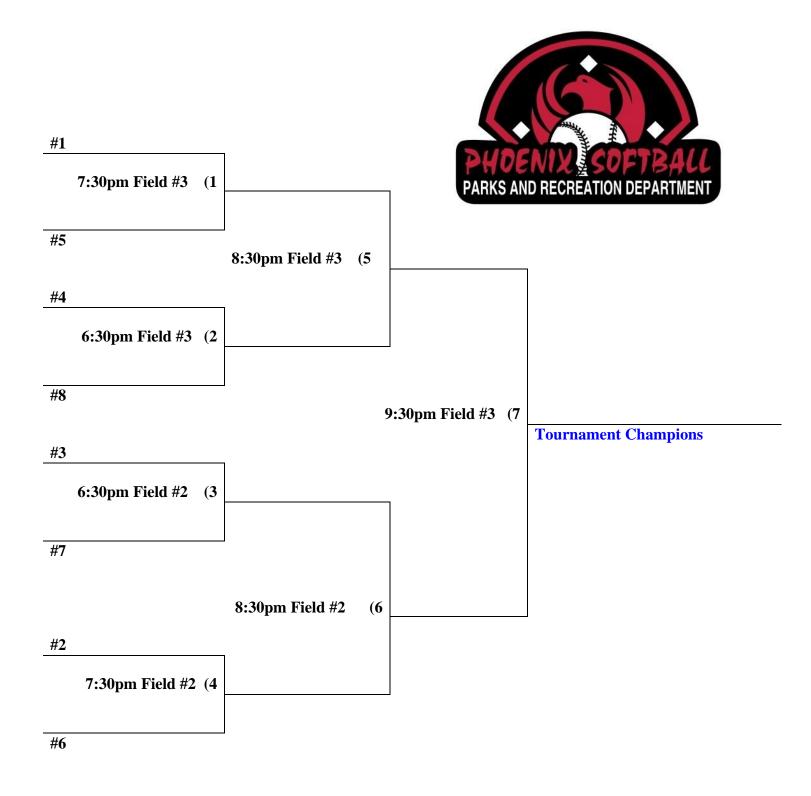

## **Rose Mofford Thursday Men's "D" Single Elimination Tournament #54278** Tournament seeding based on league standings after 6<sup>th</sup> week of league play.