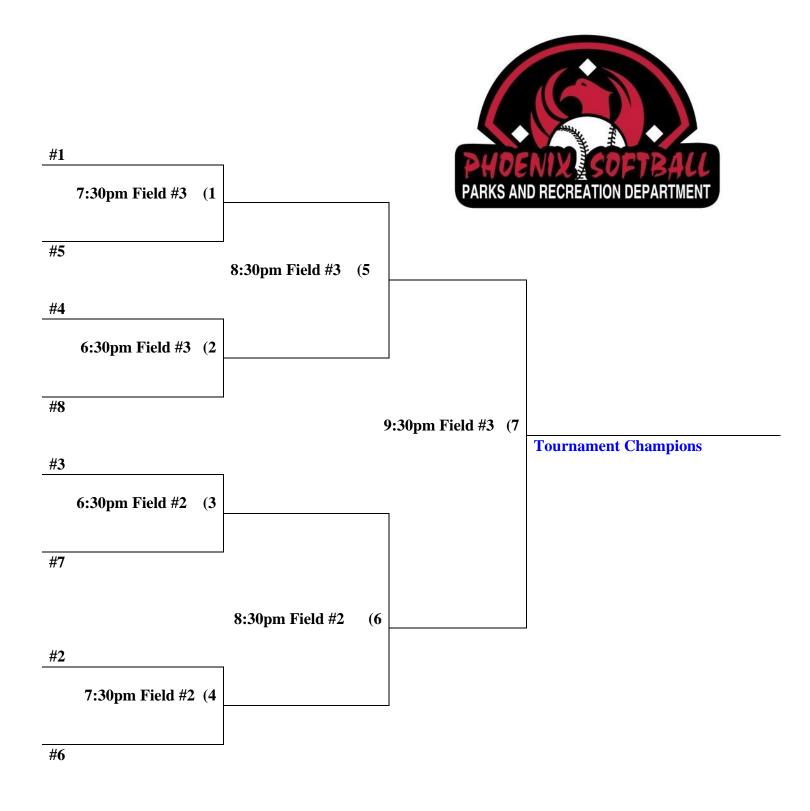

## **Rose Mofford Tuesday Women's Single Elimination Tournament #54277 Tournament seeding based on league standings after 6<sup>th</sup> week of league play.**