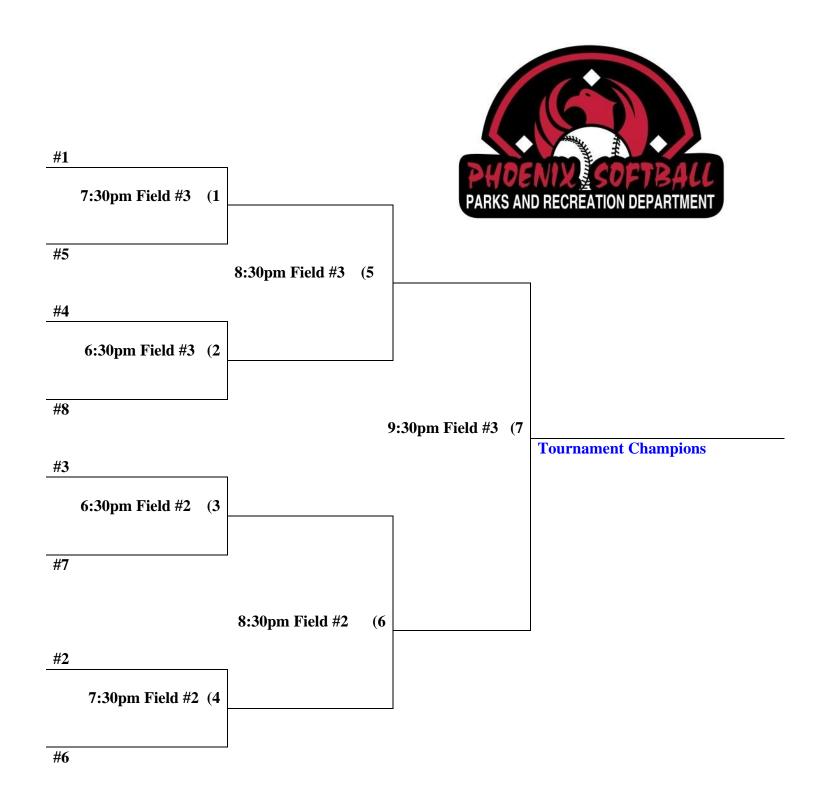

## Rose Mofford Thursday Men's "D" Single Elimination Tournament #54278

Tournament seeding based on league standings after 6<sup>th</sup> week of league play.