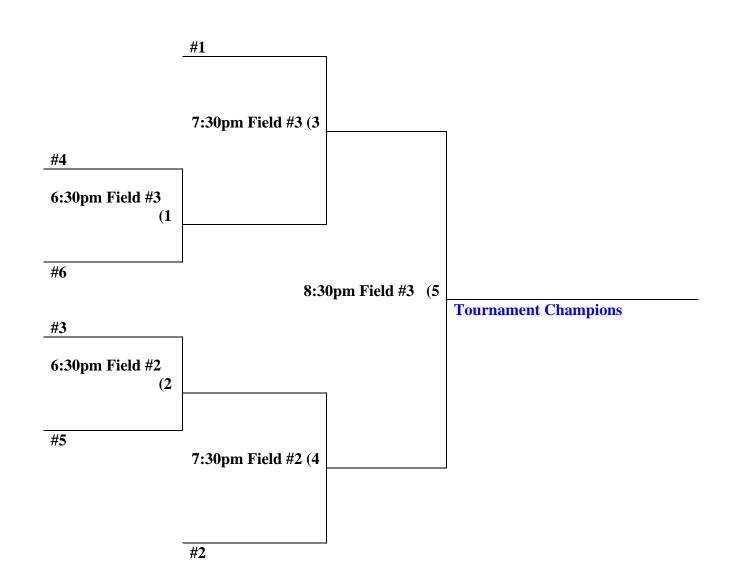

## **Rose Mofford Friday Co-Rec "D" Single Elimination Tournament #54353**

Tournament seeding based on league standings after 6<sup>th</sup> week of league play.