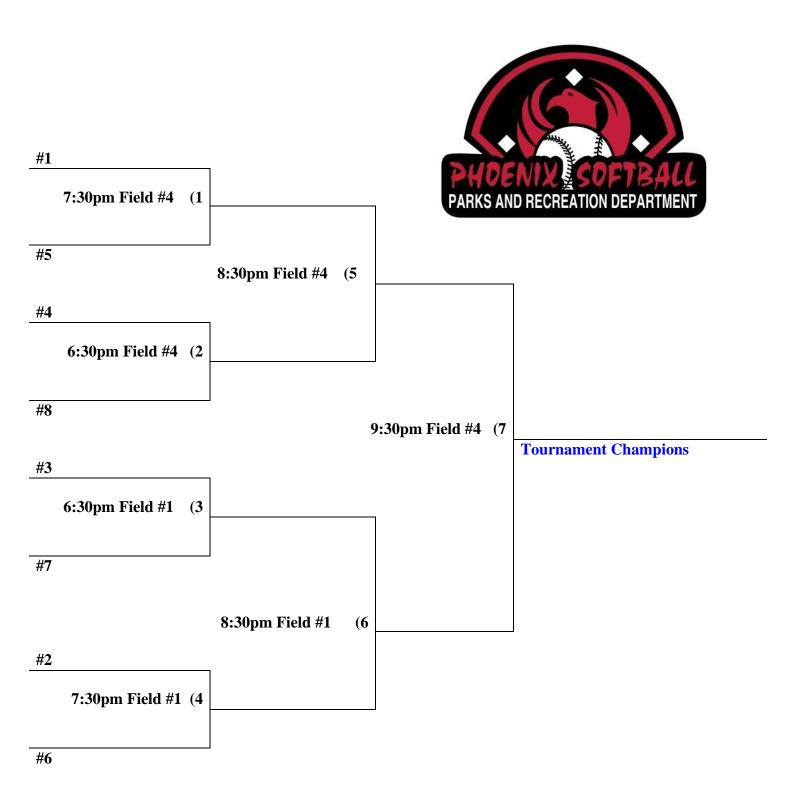

scott.williams@phoenix.gov

Papago Wednesday Co-Rec "C" Single Elimination Tournament #54357 Tournament seeding based on league standings after 6<sup>th</sup> week of league play.