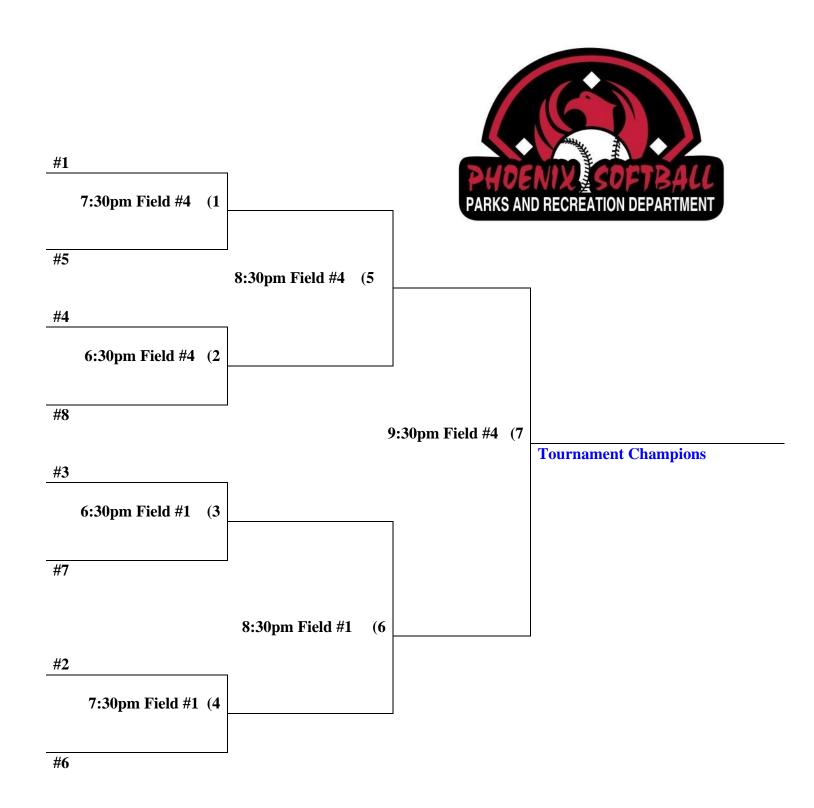

## Papago Tuesday Men's D Single Elimination Tournament #54309

Tournament seeding based on league standings after 6<sup>th</sup> week of league play.