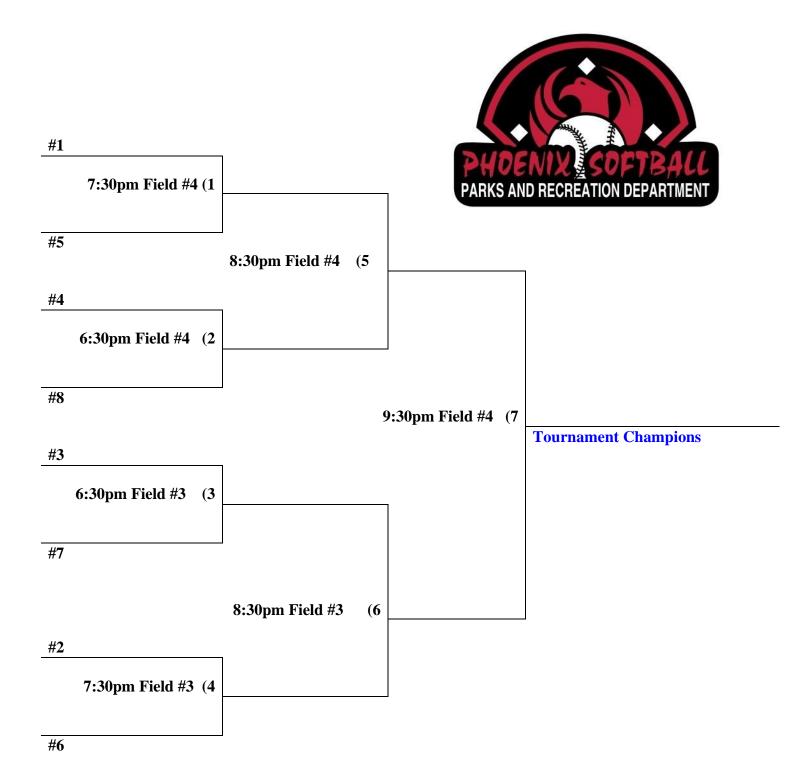

## **Desert West Tuesday Mens "D"-10 Single Elimination Tournament #54320 Tournament seeding based on league standings after 6<sup>th</sup> week of league play.**