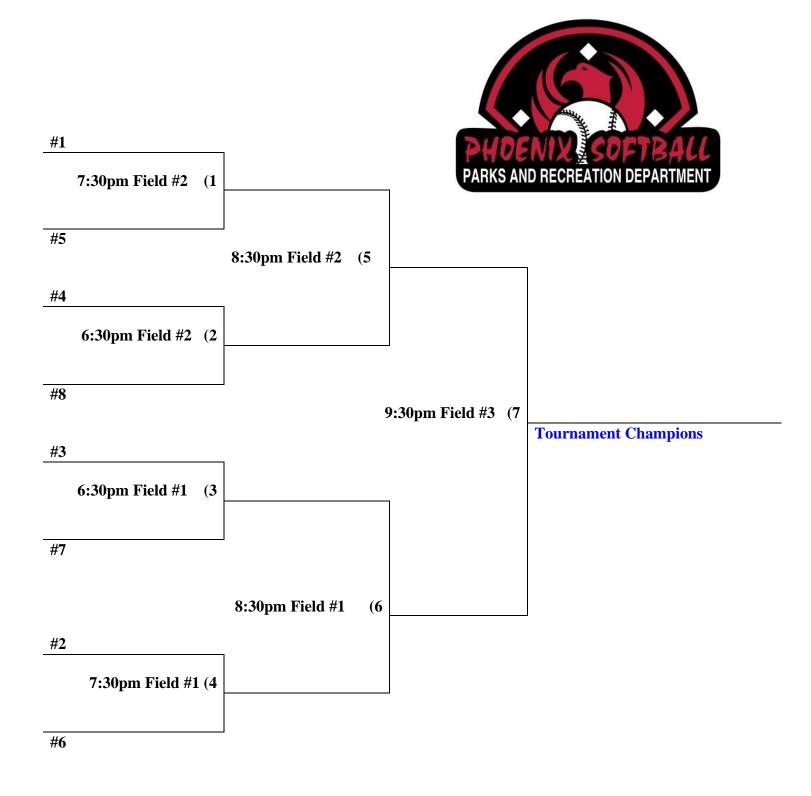

## **Desert West Friday Co-Rec "D"-12 Single Elimination Tournament #54349 Tournament seeding based on league standings after 6<sup>th</sup> week of league play.**