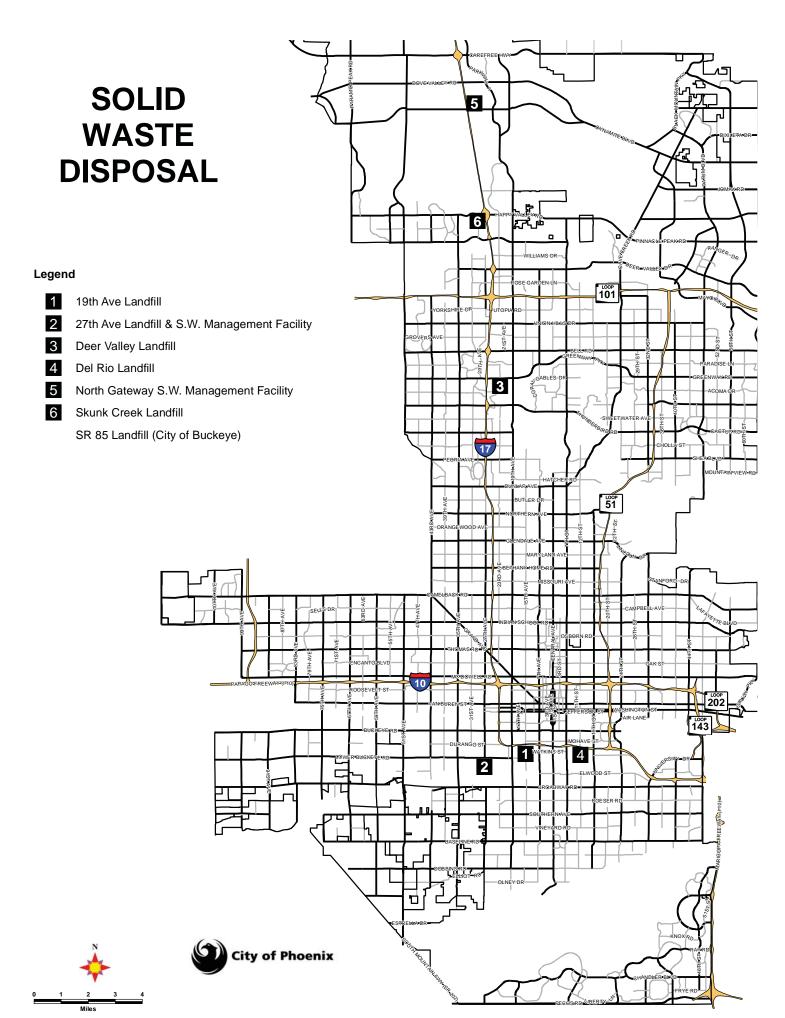

## SCHEDULE 1 SUMMARY OF 2017-22 CAPITAL IMPROVEMENT PROGRAM BY PROGRAM

|                                          | 2017-18         | 2018-19         | 2019-20       | 2020-21       | 2021-22       | Total           |
|------------------------------------------|-----------------|-----------------|---------------|---------------|---------------|-----------------|
| Arts and Cultural Facilities             | \$<br>1,058     | \$<br>-         | \$<br>-       | \$<br>-       | \$<br>-       | \$<br>1,058     |
| Aviation                                 | 681,775         | 412,067         | 148,291       | 67,921        | 19,636        | 1,329,690       |
| Economic Development                     | 9,653           | 4,500           | 4,500         | 3,000         | 3,000         | 24,653          |
| Energy Conservation                      | 1,200           | 1,200           | 1,200         | 1,200         | 1,200         | 6,000           |
| Facilities Management                    | 21,182          | 2,270           | 1,000         | 1,000         | 1,000         | 26,452          |
| Finance                                  | 1,648           | -               | -             | -             | -             | 1,648           |
| Fire Protection                          | 17,362          | -               | -             | -             | -             | 17,362          |
| Historic Preservation                    | 925             | -               | -             | -             | -             | 925             |
| Housing                                  | 23,626          | 7,521           | 7,321         | 7,320         | 7,320         | 53,108          |
| Human Services                           | 600             | -               | -             | -             | -             | 600             |
| Information Technology                   | 57,679          | 6,900           | 5,069         | 3,969         | 3,969         | 77,586          |
| Libraries                                | 1,779           | 200             | 200           | 200           | 7,188         | 9,567           |
| Neighborhood Services                    | 4,409           | -               | -             | -             | -             | 4,409           |
| Parks, Recreation and Mountain Preserves | 75,883          | 27,100          | 28,390        | 21,350        | 20,199        | 172,922         |
| Phoenix Convention Center                | 29,416          | 7,184           | 7,442         | 8,752         | 7,013         | 59,807          |
| Public Transit                           | 91,975          | 70,291          | 43,347        | 62,549        | 40,807        | 308,969         |
| Regional Wireless Cooperative            | 7,608           | 9,909           | 9,203         | 7,325         | 6,000         | 40,045          |
| Solid Waste Disposal                     | 29,952          | 24,135          | 17,532        | 12,500        | 28,305        | 112,424         |
| Street Transportation and Drainage       | 269,778         | 122,217         | 125,905       | 119,008       | 120,574       | 757,482         |
| Wastewater                               | 190,407         | 98,697          | 173,517       | 63,371        | 51,042        | 577,034         |
| Water                                    | 296,040         | 245,481         | 246,044       | 299,456       | 216,937       | 1,303,958       |
| Total                                    | \$<br>1,813,955 | \$<br>1,039,672 | \$<br>818,961 | \$<br>678,921 | \$<br>534,190 | \$<br>4,885,699 |