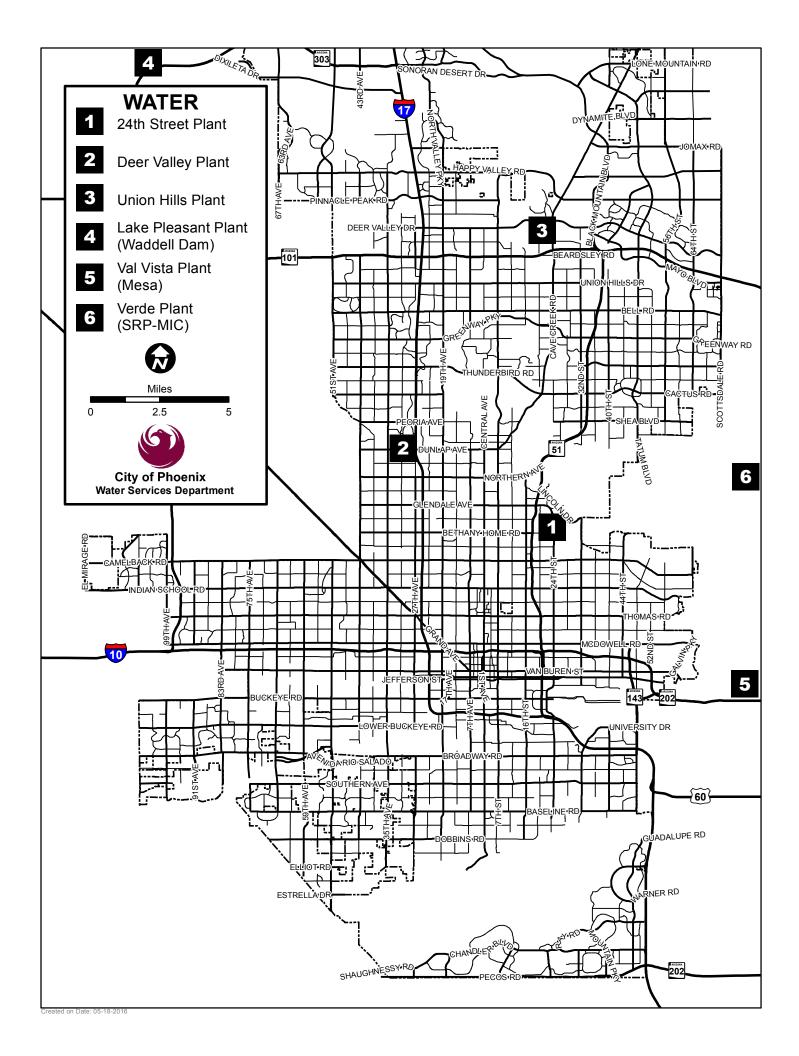

## SCHEDULE 1 SUMMARY OF 2017-22 CAPITAL IMPROVEMENT PROGRAM BY PROGRAM

|                                          | 2017-18         | 2018-19         | 2019-20       | 2020-21       | 2021-22       | Total           |
|------------------------------------------|-----------------|-----------------|---------------|---------------|---------------|-----------------|
| Arts and Cultural Facilities             | \$<br>1,058     | \$<br>-         | \$<br>-       | \$<br>-       | \$<br>-       | \$<br>1,058     |
| Aviation                                 | 681,775         | 412,067         | 148,291       | 67,921        | 19,636        | 1,329,690       |
| Economic Development                     | 9,653           | 4,500           | 4,500         | 3,000         | 3,000         | 24,653          |
| Energy Conservation                      | 1,200           | 1,200           | 1,200         | 1,200         | 1,200         | 6,000           |
| Facilities Management                    | 21,182          | 2,270           | 1,000         | 1,000         | 1,000         | 26,452          |
| Finance                                  | 1,648           | -               | -             | -             | -             | 1,648           |
| Fire Protection                          | 17,362          | -               | -             | -             | -             | 17,362          |
| Historic Preservation                    | 925             | -               | -             | -             | -             | 925             |
| Housing                                  | 23,626          | 7,521           | 7,321         | 7,320         | 7,320         | 53,108          |
| Human Services                           | 600             | -               | -             | -             | -             | 600             |
| Information Technology                   | 57,679          | 6,900           | 5,069         | 3,969         | 3,969         | 77,586          |
| Libraries                                | 1,779           | 200             | 200           | 200           | 7,188         | 9,567           |
| Neighborhood Services                    | 4,409           | -               | -             | -             | -             | 4,409           |
| Parks, Recreation and Mountain Preserves | 75,883          | 27,100          | 28,390        | 21,350        | 20,199        | 172,922         |
| Phoenix Convention Center                | 29,416          | 7,184           | 7,442         | 8,752         | 7,013         | 59,807          |
| Public Transit                           | 91,975          | 70,291          | 43,347        | 62,549        | 40,807        | 308,969         |
| Regional Wireless Cooperative            | 7,608           | 9,909           | 9,203         | 7,325         | 6,000         | 40,045          |
| Solid Waste Disposal                     | 29,952          | 24,135          | 17,532        | 12,500        | 28,305        | 112,424         |
| Street Transportation and Drainage       | 269,778         | 122,217         | 125,905       | 119,008       | 120,574       | 757,482         |
| Wastewater                               | 190,407         | 98,697          | 173,517       | 63,371        | 51,042        | 577,034         |
| Water                                    | 296,040         | 245,481         | 246,044       | 299,456       | 216,937       | 1,303,958       |
| Total                                    | \$<br>1,813,955 | \$<br>1,039,672 | \$<br>818,961 | \$<br>678,921 | \$<br>534,190 | \$<br>4,885,699 |