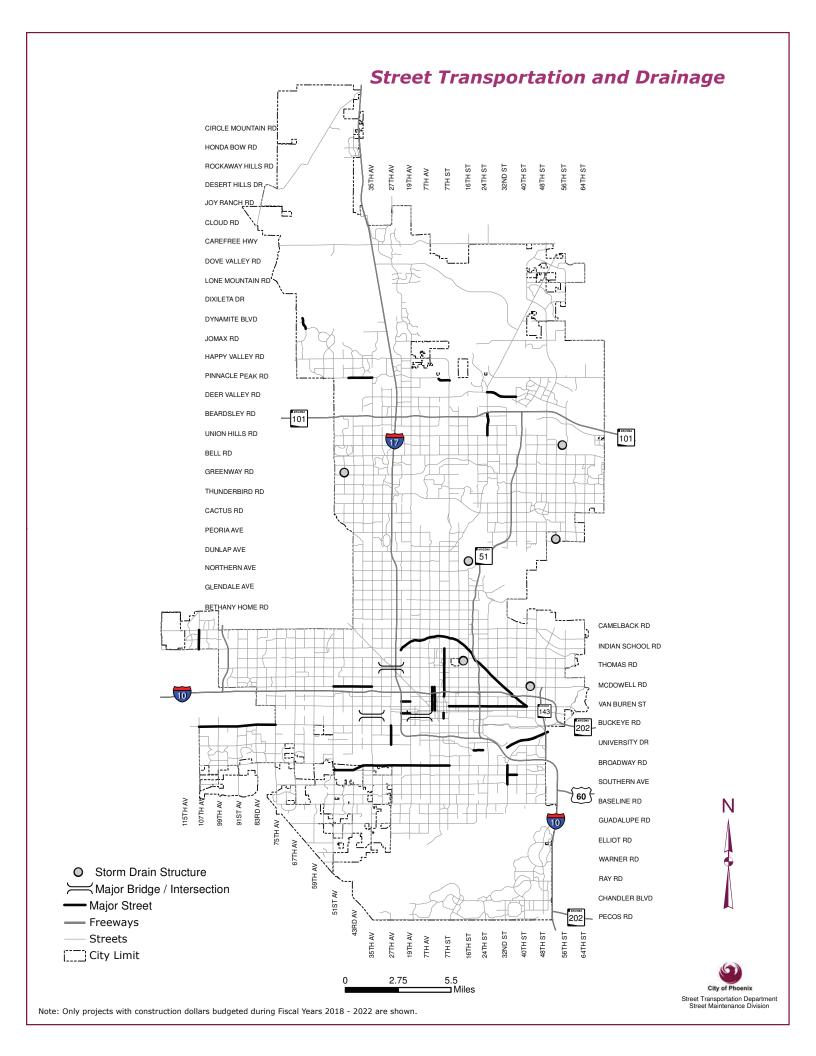

## SCHEDULE 1 SUMMARY OF 2017-22 CAPITAL IMPROVEMENT PROGRAM BY PROGRAM

|                                          | 2017-18         | 2018-19         | 2019-20       | 2020-21       | 2021-22       | Total           |
|------------------------------------------|-----------------|-----------------|---------------|---------------|---------------|-----------------|
| Arts and Cultural Facilities             | \$<br>1,058     | \$<br>-         | \$<br>-       | \$<br>-       | \$<br>-       | \$<br>1,058     |
| Aviation                                 | 681,775         | 412,067         | 148,291       | 67,921        | 19,636        | 1,329,690       |
| Economic Development                     | 9,653           | 4,500           | 4,500         | 3,000         | 3,000         | 24,653          |
| Energy Conservation                      | 1,200           | 1,200           | 1,200         | 1,200         | 1,200         | 6,000           |
| Facilities Management                    | 21,182          | 2,270           | 1,000         | 1,000         | 1,000         | 26,452          |
| Finance                                  | 1,648           | -               | -             | -             | -             | 1,648           |
| Fire Protection                          | 17,362          | -               | -             | -             | -             | 17,362          |
| Historic Preservation                    | 925             | -               | -             | -             | -             | 925             |
| Housing                                  | 23,626          | 7,521           | 7,321         | 7,320         | 7,320         | 53,108          |
| Human Services                           | 600             | -               | -             | -             | -             | 600             |
| Information Technology                   | 57,679          | 6,900           | 5,069         | 3,969         | 3,969         | 77,586          |
| Libraries                                | 1,779           | 200             | 200           | 200           | 7,188         | 9,567           |
| Neighborhood Services                    | 4,409           | -               | -             | -             | -             | 4,409           |
| Parks, Recreation and Mountain Preserves | 75,883          | 27,100          | 28,390        | 21,350        | 20,199        | 172,922         |
| Phoenix Convention Center                | 29,416          | 7,184           | 7,442         | 8,752         | 7,013         | 59,807          |
| Public Transit                           | 91,975          | 70,291          | 43,347        | 62,549        | 40,807        | 308,969         |
| Regional Wireless Cooperative            | 7,608           | 9,909           | 9,203         | 7,325         | 6,000         | 40,045          |
| Solid Waste Disposal                     | 29,952          | 24,135          | 17,532        | 12,500        | 28,305        | 112,424         |
| Street Transportation and Drainage       | 269,778         | 122,217         | 125,905       | 119,008       | 120,574       | 757,482         |
| Wastewater                               | 190,407         | 98,697          | 173,517       | 63,371        | 51,042        | 577,034         |
| Water                                    | 296,040         | 245,481         | 246,044       | 299,456       | 216,937       | 1,303,958       |
| Total                                    | \$<br>1,813,955 | \$<br>1,039,672 | \$<br>818,961 | \$<br>678,921 | \$<br>534,190 | \$<br>4,885,699 |