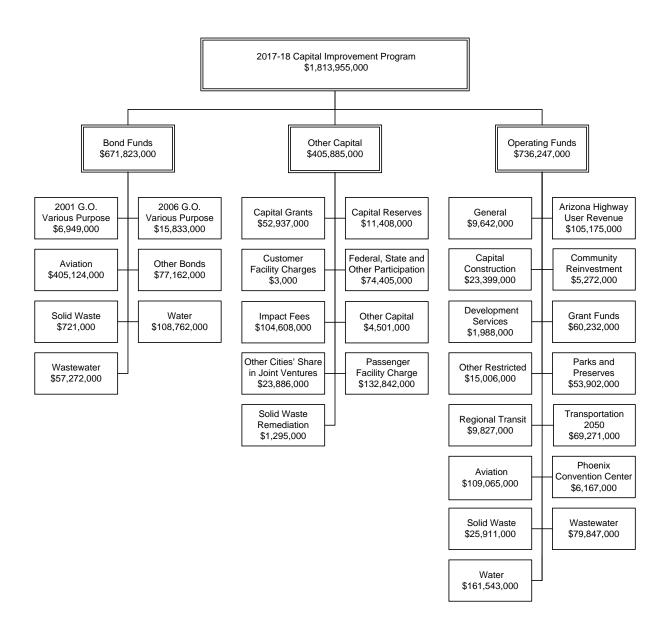

## SCHEDULE 1 SUMMARY OF 2017-22 CAPITAL IMPROVEMENT PROGRAM BY PROGRAM

|                                          | 2017-18         | 2018-19         | 2019-20       | 2020-21       | 2021-22       | Total           |
|------------------------------------------|-----------------|-----------------|---------------|---------------|---------------|-----------------|
| Arts and Cultural Facilities             | \$<br>1,058     | \$<br>-         | \$<br>-       | \$<br>-       | \$<br>-       | \$<br>1,058     |
| Aviation                                 | 681,775         | 412,067         | 148,291       | 67,921        | 19,636        | 1,329,690       |
| Economic Development                     | 9,653           | 4,500           | 4,500         | 3,000         | 3,000         | 24,653          |
| Energy Conservation                      | 1,200           | 1,200           | 1,200         | 1,200         | 1,200         | 6,000           |
| Facilities Management                    | 21,182          | 2,270           | 1,000         | 1,000         | 1,000         | 26,452          |
| Finance                                  | 1,648           | -               | -             | -             | -             | 1,648           |
| Fire Protection                          | 17,362          | -               | -             | -             | -             | 17,362          |
| Historic Preservation                    | 925             | -               | -             | -             | -             | 925             |
| Housing                                  | 23,626          | 7,521           | 7,321         | 7,320         | 7,320         | 53,108          |
| Human Services                           | 600             | -               | -             | -             | -             | 600             |
| Information Technology                   | 57,679          | 6,900           | 5,069         | 3,969         | 3,969         | 77,586          |
| Libraries                                | 1,779           | 200             | 200           | 200           | 7,188         | 9,567           |
| Neighborhood Services                    | 4,409           | -               | -             | -             | -             | 4,409           |
| Parks, Recreation and Mountain Preserves | 75,883          | 27,100          | 28,390        | 21,350        | 20,199        | 172,922         |
| Phoenix Convention Center                | 29,416          | 7,184           | 7,442         | 8,752         | 7,013         | 59,807          |
| Public Transit                           | 91,975          | 70,291          | 43,347        | 62,549        | 40,807        | 308,969         |
| Regional Wireless Cooperative            | 7,608           | 9,909           | 9,203         | 7,325         | 6,000         | 40,045          |
| Solid Waste Disposal                     | 29,952          | 24,135          | 17,532        | 12,500        | 28,305        | 112,424         |
| Street Transportation and Drainage       | 269,778         | 122,217         | 125,905       | 119,008       | 120,574       | 757,482         |
| Wastewater                               | 190,407         | 98,697          | 173,517       | 63,371        | 51,042        | 577,034         |
| Water                                    | 296,040         | 245,481         | 246,044       | 299,456       | 216,937       | 1,303,958       |
| Total                                    | \$<br>1,813,955 | \$<br>1,039,672 | \$<br>818,961 | \$<br>678,921 | \$<br>534,190 | \$<br>4,885,699 |

#### SCHEDULE 2 SUMMARY OF 2017-22 CAPITAL IMPROVEMENT PROGRAM BY SOURCE OF FUNDS

|                                                                                                                                                                                                                                                                                           |    | 2017-18                                                                  |    | 2018-19                                                         |    | 2019-20                                                          |    | 2020-21                                                      |    | 2021-22                                                      |    | Total                                                                       |
|-------------------------------------------------------------------------------------------------------------------------------------------------------------------------------------------------------------------------------------------------------------------------------------------|----|--------------------------------------------------------------------------|----|-----------------------------------------------------------------|----|------------------------------------------------------------------|----|--------------------------------------------------------------|----|--------------------------------------------------------------|----|-----------------------------------------------------------------------------|
| Operating Funds                                                                                                                                                                                                                                                                           |    |                                                                          |    |                                                                 |    |                                                                  |    |                                                              |    |                                                              |    |                                                                             |
| General Fund                                                                                                                                                                                                                                                                              |    |                                                                          |    |                                                                 |    |                                                                  |    |                                                              |    |                                                              |    |                                                                             |
| General Fund                                                                                                                                                                                                                                                                              | \$ | 9,442                                                                    | \$ | 6,873                                                           | \$ | 7,105                                                            | \$ | 5,768                                                        | \$ | 5,426                                                        | \$ | 34,614                                                                      |
| General Fund - Library                                                                                                                                                                                                                                                                    |    | 200                                                                      |    | 200                                                             |    | 200                                                              |    | 200                                                          |    | 200                                                          |    | 1,000                                                                       |
| Special Revenue Funds                                                                                                                                                                                                                                                                     |    |                                                                          |    |                                                                 |    |                                                                  |    |                                                              |    |                                                              |    |                                                                             |
| Arizona Highway User Revenue                                                                                                                                                                                                                                                              |    | 105,175                                                                  |    | 57,216                                                          |    | 57,846                                                           |    | 58,781                                                       |    | 59,836                                                       |    | 338,854                                                                     |
| Capital Construction                                                                                                                                                                                                                                                                      |    | 23,399                                                                   |    | 11,090                                                          |    | 10,466                                                           |    | 10,066                                                       |    | 9,521                                                        |    | 64,542                                                                      |
| Community Reinvestment                                                                                                                                                                                                                                                                    |    | 5,272                                                                    |    | 3,500                                                           |    | 3,500                                                            |    | 2,000                                                        |    | 2,000                                                        |    | 16,272                                                                      |
| Development Services                                                                                                                                                                                                                                                                      |    | 1,988                                                                    |    | 131                                                             |    | 39                                                               |    | 39                                                           |    | 39                                                           |    | 2,236                                                                       |
| Operating Grants                                                                                                                                                                                                                                                                          |    | 60,232                                                                   |    | 31,789                                                          |    | 32,925                                                           |    | 49,849                                                       |    | 32,593                                                       |    | 207,388                                                                     |
| Other Restricted                                                                                                                                                                                                                                                                          |    | 15,006                                                                   |    | 2,230                                                           |    | 1,590                                                            |    | 1,550                                                        |    | 1,565                                                        |    | 21,941                                                                      |
| Parks and Preserves                                                                                                                                                                                                                                                                       |    | 53,902                                                                   |    | 27,100                                                          |    | 28,390                                                           |    | 21,350                                                       |    | 20,150                                                       |    | 150,892                                                                     |
| Regional Transit                                                                                                                                                                                                                                                                          |    | 9,827                                                                    |    | 4,651                                                           |    | 5,035                                                            |    | 9,786                                                        |    | 4,977                                                        |    | 34,276                                                                      |
| Transportation 2050                                                                                                                                                                                                                                                                       |    | 69,271                                                                   |    | 69,020                                                          |    | 42,467                                                           |    | 41,153                                                       |    | 42,443                                                       |    | 264,354                                                                     |
| Enterprise Funds                                                                                                                                                                                                                                                                          |    |                                                                          |    |                                                                 |    |                                                                  |    |                                                              |    |                                                              |    |                                                                             |
| Aviation                                                                                                                                                                                                                                                                                  |    | 109,065                                                                  |    | 142,039                                                         |    | 27,572                                                           |    | 3,543                                                        |    | 2,944                                                        |    | 285,163                                                                     |
| Convention Center                                                                                                                                                                                                                                                                         |    | 6,167                                                                    |    | 5,916                                                           |    | 5,369                                                            |    | 8,016                                                        |    | 6,618                                                        |    | 32,086                                                                      |
| Solid Waste                                                                                                                                                                                                                                                                               |    | 25,911                                                                   |    | 8,465                                                           |    | 10,438                                                           |    | 783                                                          |    | 7,888                                                        |    | 53,485                                                                      |
| Wastewater                                                                                                                                                                                                                                                                                |    | 79,847                                                                   |    | 62,278                                                          |    | 72,068                                                           |    | 54,068                                                       |    | 41,884                                                       |    | 310,145                                                                     |
| Water                                                                                                                                                                                                                                                                                     |    | 161,543                                                                  |    | 153,345                                                         |    | 136,000                                                          |    | 120,244                                                      |    | 141,460                                                      |    | 712,592                                                                     |
| Total Operating Funds                                                                                                                                                                                                                                                                     | \$ | 736,247                                                                  | \$ | 585,843                                                         | \$ | 441,010                                                          | \$ | 387,196                                                      | \$ | 379,544                                                      | \$ | 2,529,840                                                                   |
| 2001 General Obligation Bonds 2006 General Obligation Bonds Nonprofit Corporation Bonds Nonprofit Corporation Bonds - Aviation Nonprofit Corporation Bonds - Other Nonprofit Corporation Bonds - Solid Waste Nonprofit Corporation Bonds - Wastewater Nonprofit Corporation Bonds - Water | \$ | 6,949<br>15,833<br>405,124<br>77,162<br>721<br>57,272<br>108,762         | •  | 229,100<br>1,084<br>13,115<br>26,930<br>84,402                  | \$ | 90,000<br>1,100<br>5,500<br>57,826<br>92,413                     | \$ | 19,900<br>-<br>12,000<br>2,678<br>178,809                    | \$ | -<br>20,700<br>5,150<br>75,037                               | \$ | 6,949<br>15,833<br>744,124<br>79,346<br>52,036<br>149,856<br>539,423        |
| Total Bond Funds                                                                                                                                                                                                                                                                          | \$ | 671,823                                                                  | \$ | 354,631                                                         | \$ | 246,839                                                          | \$ | 213,387                                                      | \$ | 100,887                                                      | \$ | 1,587,567                                                                   |
| Other Capital Funds Other Capital Funds Capital Grants Capital Reserves Customer Facility Charges Federal, State and Other Participation Impact Fees Other Capital Other Cities' Share in Joint Ventures Passenger Facility Charge                                                        | \$ | 52,937<br>11,408<br>3<br>74,405<br>104,608<br>4,501<br>23,886<br>132,842 | \$ | 35,725<br>4,906<br>-<br>21,830<br>8,570<br>-<br>19,928<br>7,969 | \$ | 27,952<br>3,508<br>-<br>23,695<br>11,787<br>-<br>58,310<br>5,385 | \$ | 33,571<br>500<br>-<br>15,692<br>500<br>-<br>14,550<br>13,525 | \$ | 15,879<br>500<br>-<br>15,765<br>8,403<br>-<br>9,781<br>3,431 | \$ | 166,064<br>20,822<br>3<br>151,387<br>133,868<br>4,501<br>126,455<br>163,152 |
| Solid Waste Remediation                                                                                                                                                                                                                                                                   | •  | 1,295                                                                    | •  | 270                                                             | ¢  | 475                                                              | •  | 70 222                                                       | ¢  | -<br>E2 7E2                                                  | •  | 2,040                                                                       |
| Total Other Capital Funds                                                                                                                                                                                                                                                                 | \$ | 405,885                                                                  | Þ  | 99,198                                                          | \$ | 131,112                                                          | Þ  | 78,338                                                       | \$ | 53,759                                                       | Þ  | 768,292                                                                     |
| TOTAL                                                                                                                                                                                                                                                                                     | \$ | 1,813,955                                                                | \$ | 1,039,672                                                       | \$ | 818,961                                                          | \$ | 678,921                                                      | \$ | 534,190                                                      | \$ | 4,885,699                                                                   |
|                                                                                                                                                                                                                                                                                           |    | <u> </u>                                                                 |    | · ·                                                             | _  |                                                                  |    | · ·                                                          | _  |                                                              |    |                                                                             |