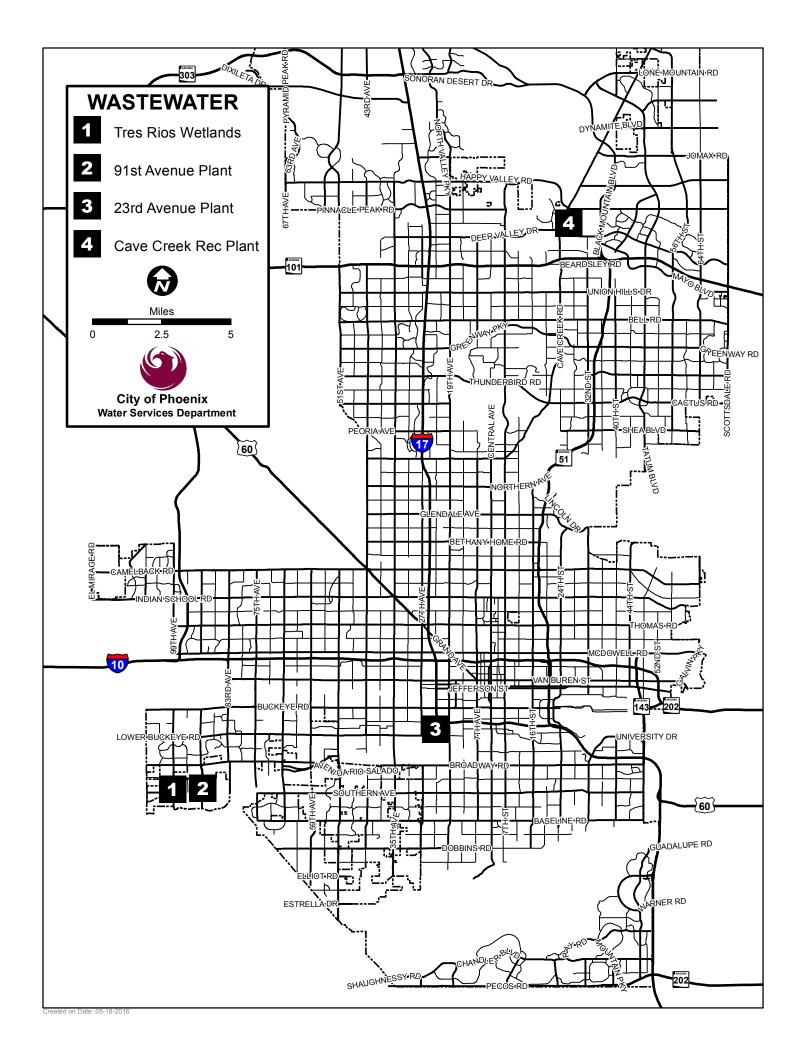

## SCHEDULE 1 SUMMARY OF 2017-22 CAPITAL IMPROVEMENT PROGRAM BY PROGRAM

|                                          | 2017-18         | 2018-19         | 2019-20       | 2020-21       | 2021-22       | Total           |
|------------------------------------------|-----------------|-----------------|---------------|---------------|---------------|-----------------|
| Arts and Cultural Facilities             | \$<br>1,058     | \$<br>-         | \$<br>-       | \$<br>-       | \$<br>-       | \$<br>1,058     |
| Aviation                                 | 681,775         | 412,067         | 148,291       | 67,921        | 19,636        | 1,329,690       |
| Economic Development                     | 9,653           | 4,500           | 4,500         | 3,000         | 3,000         | 24,653          |
| Energy Conservation                      | 1,200           | 1,200           | 1,200         | 1,200         | 1,200         | 6,000           |
| Facilities Management                    | 21,182          | 2,270           | 1,000         | 1,000         | 1,000         | 26,452          |
| Finance                                  | 1,648           | -               | -             | -             | -             | 1,648           |
| Fire Protection                          | 17,362          | -               | -             | -             | -             | 17,362          |
| Historic Preservation                    | 925             | -               | -             | -             | -             | 925             |
| Housing                                  | 23,626          | 7,521           | 7,321         | 7,320         | 7,320         | 53,108          |
| Human Services                           | 600             | -               | -             | -             | -             | 600             |
| Information Technology                   | 57,679          | 6,900           | 5,069         | 3,969         | 3,969         | 77,586          |
| Libraries                                | 1,779           | 200             | 200           | 200           | 7,188         | 9,567           |
| Neighborhood Services                    | 4,409           | -               | -             | -             | -             | 4,409           |
| Parks, Recreation and Mountain Preserves | 75,883          | 27,100          | 28,390        | 21,350        | 20,199        | 172,922         |
| Phoenix Convention Center                | 29,416          | 7,184           | 7,442         | 8,752         | 7,013         | 59,807          |
| Public Transit                           | 91,975          | 70,291          | 43,347        | 62,549        | 40,807        | 308,969         |
| Regional Wireless Cooperative            | 7,608           | 9,909           | 9,203         | 7,325         | 6,000         | 40,045          |
| Solid Waste Disposal                     | 29,952          | 24,135          | 17,532        | 12,500        | 28,305        | 112,424         |
| Street Transportation and Drainage       | 269,778         | 122,217         | 125,905       | 119,008       | 120,574       | 757,482         |
| Wastewater                               | 190,407         | 98,697          | 173,517       | 63,371        | 51,042        | 577,034         |
| Water                                    | 296,040         | 245,481         | 246,044       | 299,456       | 216,937       | 1,303,958       |
| Total                                    | \$<br>1,813,955 | \$<br>1,039,672 | \$<br>818,961 | \$<br>678,921 | \$<br>534,190 | \$<br>4,885,699 |