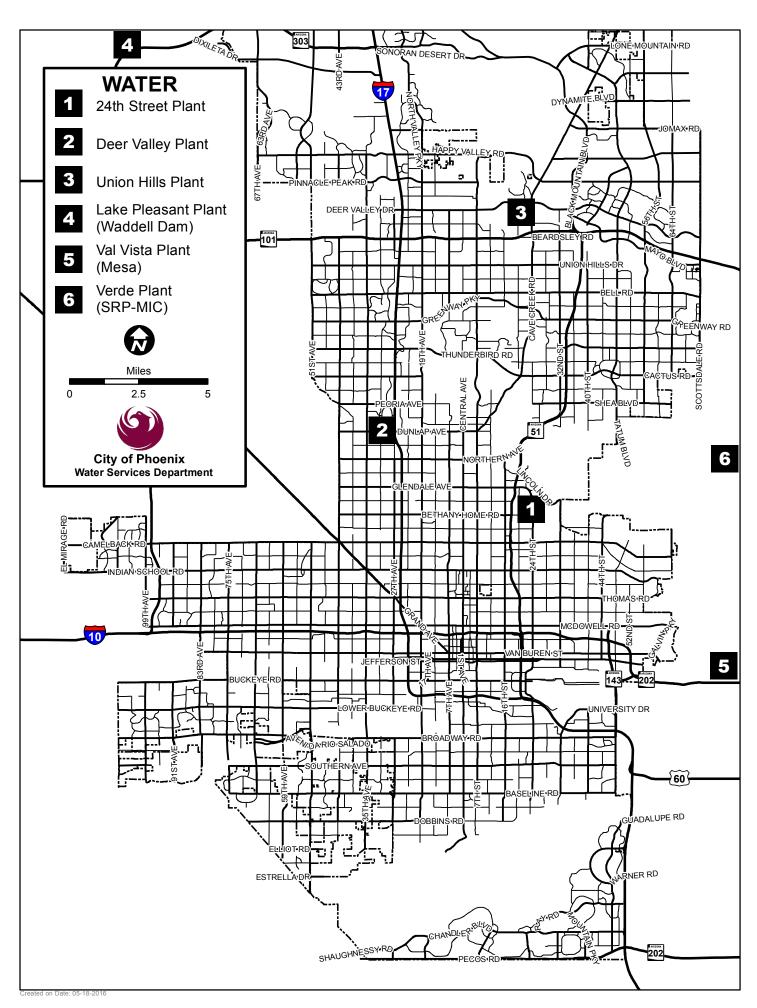

d.            |                            |         |         |                 |               | District: 1                   |
| Construction    |                               | 100,000                    | -       | -       | -               | -             | \$100,000                     |
| Р               | roject total                  | \$100,000                  | -       | -       | -               | -             | \$100,000                     |
| Wastewater      |                               | 100,000                    | -       | -       | -               | -             | \$100,000                     |
| F               | unding total                  | \$100,000                  | -       | -       | -               | -             | \$100,000                     |



#### Water

The Water program totals \$837.4 million and is funded with Water, Wastewater and Solid Waste revenue, nonprofit corporation bonds, development impact fees, Arizona Highway User Revenues, 2006 General Obligation Bond funds, and other cities' share in joint ventures.

The Water program includes replacement, rehabilitation and/or production improvements to Val Vista, Deer Valley, Lake Pleasant, Union Hills and 24<sup>th</sup> Street water treatment plants; reservoirs; wells; tanks and booster stations, including treatment processes, chemical facilities, equipment and facility improvements.

#### Additional major projects include:

- Implement water resiliency program
- Construct, improve and relocate various water mains
- Rehabilitate transmission mains
- Upgrade Customer Care