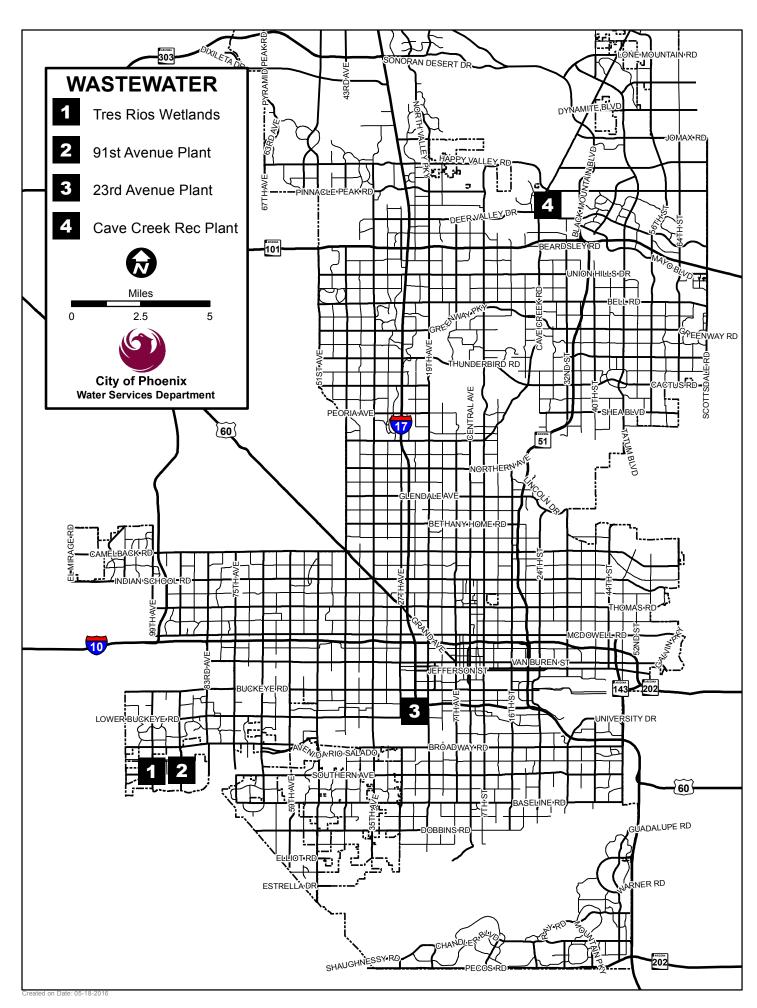

|         |                   |               | District: 7    |
| Construction       |                                                           | 333,646                 | -       | -       | -                 | -             | \$333,646      |
| P                  | roject total                                              | \$333,646               | -       | -       | -                 | -             | \$333,646      |
| Arizona High       | way User Revenue                                          | 333,646                 | -       | -       | -                 | -             | \$333,646      |
| -                  | unding total                                              | \$333,646               |         |         |                   |               | \$333,646      |





#### **Wastewater**

The Wastewater program totals \$514.6 million and is funded with Wastewater revenue, development impact fees, Wastewater nonprofit corporation bonds, 2006 General Obligation Bond funds, Arizona Highway User Revenues, and other cities' share in joint ventures funds.

Major Wastewater projects include:

- Implement improvements at wastewater treatment plants
- Design and construct SROG Interceptor Capacity improvements
- Expand, improve and replace sewer lift stations
- Assess, rehabilitate, relocate and/or construct sewers of various sizes and materials throughout the city
- Improve technology including automatic meter reading and asset management system implementation
- Conduct various wastewater management studies, energy management services, provide for staff charg