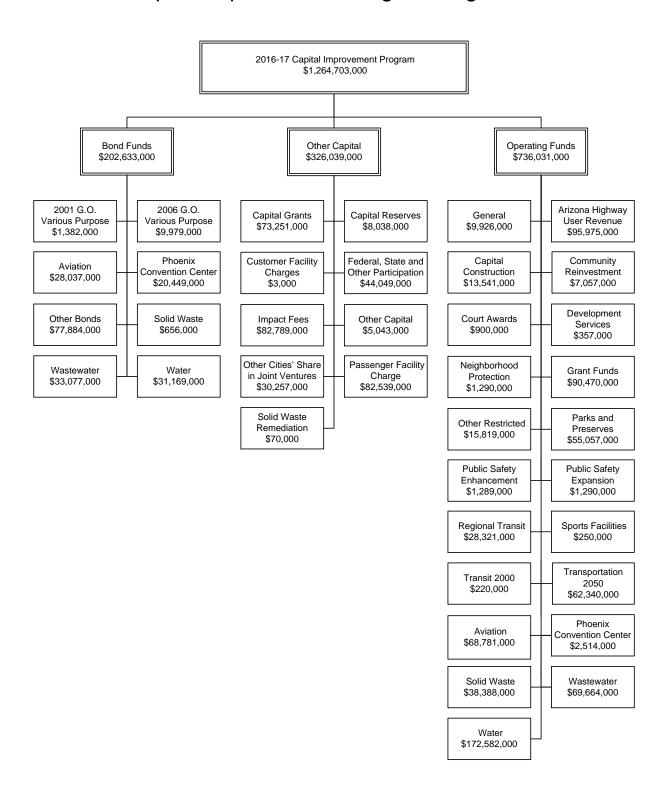

## 2016-17 Capital Improvement Program Organization Chart

#### SCHEDULE 1 SUMMARY OF 2016-21 CAPITAL IMPROVEMENT PROGRAM BY PROGRAM

| Program                       | 2016-17            | 2017-18    | 2018-19    | 2019-20    | 2020-21    | Total     |
|-------------------------------|--------------------|------------|------------|------------|------------|-----------|
| Arts and Cultural Facilities  | \$<br>1,118 \$     | - \$       | - \$       | - \$       | 375 \$     | 1,493     |
| Aviation                      | 223,029            | 70,331     | 36,690     | 42,333     | 8,286      | 380,669   |
| Economic Development          | 11,331             | 5,304      | 4,600      | 3,700      | 21,451     | 46,386    |
| Energy Conservation           | 1,200              | 1,200      | 1,200      | 1,200      | 1,200      | 6,000     |
| Facilities Management         | 11,414             | 1,040      | 1,000      | 1,000      | 7,721      | 22,175    |
| Finance                       | 670                | -          | -          | -          | -          | 670       |
| Fire Protection               | 14,804             | -          | -          | -          | 16,058     | 30,862    |
| Historic Preservation         | 1,178              | -          | -          | -          | 1,453      | 2,631     |
| Housing                       | 22,285             | 6,392      | 6,662      | 6,461      | 7,682      | 49,482    |
| Human Services                | 600                | 30         | -          | -          | 12,632     | 13,262    |
| Information Technology        | 57,947             | 15,712     | 7,144      | 5,600      | 9,640      | 96,043    |
| Libraries                     | 629                | 200        | 200        | 6,996      | 6,759      | 14,784    |
| Neighborhood Services         | 3,466              | -          | -          | -          | 6,898      | 10,364    |
| Parks, Recreation and         |                    |            |            |            |            |           |
| Mountain Preserves            | 80,005             | 27,214     | 7,000      | 7,000      | 27,878     | 149,097   |
| Phoenix Convention Center     | 23,213             | 6,348      | 7,362      | 6,878      | 9,203      | 53,004    |
| Police Protection             | 965                | -          | -          | -          | 22,755     | 23,720    |
| Public Transit                | 156,367            | 38,781     | 66,427     | 36,835     | 55,768     | 354,178   |
| Regional Wireless Cooperative | 8,562              | 13,874     | 10,932     | 10,932     | 6,000      | 50,300    |
| Solid Waste Disposal          | 30,145             | 7,417      | 18,905     | 22,625     | 3,830      | 82,922    |
| Street Transportation and     |                    |            |            |            |            |           |
| Drainage                      | 232,918            | 143,576    | 119,358    | 118,554    | 161,281    | 775,687   |
| Wastewater                    | 150,715            | 104,341    | 85,520     | 115,645    | 58,374     | 514,595   |
| Water                         | <br>232,142        | 139,565    | 156,593    | 156,658    | 152,437    | 837,395   |
| TOTAL                         | \$<br>1,264,703 \$ | 581,325 \$ | 529,593 \$ | 542,417 \$ | 597,681 \$ | 3,515,719 |

#### SCHEDULE 2 SUMMARY OF 2016-21 CAPITAL IMPROVEMENT PROGRAM BY SOURCE OF FUNDS

|                                         |          | 2016-17          |    | 2017-18 |    | 2018-19 |    | 2019-20 |    | 2020-21 |    | Total           |
|-----------------------------------------|----------|------------------|----|---------|----|---------|----|---------|----|---------|----|-----------------|
| Operating Funds                         |          |                  |    |         |    |         |    |         |    |         |    |                 |
| General Fund                            |          |                  |    |         |    |         |    |         |    |         |    |                 |
| General Fund                            | \$       | 9,726            | \$ | 5,914   | \$ | 7,208   | \$ | 7,524   | \$ | 6,329   | \$ | 36,701          |
| General Fund - Library                  |          | 200              |    | 200     |    | 200     |    | 200     |    | 200     |    | 1,000           |
| Special Revenue Funds                   |          |                  |    |         |    |         |    |         |    |         |    |                 |
| Neighborhood Protection - Fire          |          | 1,290            |    | -       |    | -       |    | -       |    | -       |    | 1,290           |
| Public Safety Enhancement - Fire        |          | 1,289            |    | -       |    | -       |    | -       |    | -       |    | 1,289           |
| Public Safety Expansion - Fire          |          | 1,290            |    | -       |    | -       |    | -       |    | -       |    | 1,290           |
| Parks and Preserves                     |          | 55,057           |    | 27,150  |    | 7,000   |    | 7,000   |    | 8,850   |    | 105,057         |
| Transit 2000                            |          | 220              |    | 55      |    | 25      |    | -       |    | -       |    | 300             |
| Transportation 2050                     |          | 62,340           |    | 36,439  |    | 37,159  |    | 37,064  |    | 62,402  |    | 235,404         |
| Court Awards                            |          | 900              |    | -       |    | -       |    | -       |    | -       |    | 900             |
| Development Services                    |          | 357              |    | 190     |    | 116     |    | 46      |    | 46      |    | 755             |
| Capital Construction                    |          | 13,541           |    | 11,237  |    | 9,351   |    | 9,274   |    | 9,074   |    | 52,477          |
| Sports Facilities                       |          | 250              |    | _       |    | -       |    | _       |    | -       |    | 250             |
| Arizona Highway User Revenue            |          | 95,975           |    | 74,791  |    | 63,733  |    | 65,020  |    | 60,785  |    | 360,304         |
| Regional Transit                        |          | 28,321           |    | 3,991   |    | 9,758   |    | 4,092   |    | 4,003   |    | 50,165          |
| Community Reinvestment                  |          | 7,057            |    | 3,504   |    | 3,500   |    | 2,000   |    | 2,799   |    | 18,860          |
| Other Restricted                        |          | 15,819           |    | 2,157   |    | 1,350   |    | 1,950   |    | 1,950   |    | 23,226          |
| Operating Grants                        |          | 90,470           |    | 26,874  |    | 49,815  |    | 27,298  |    | 27,015  |    | 221,472         |
| Enterprise Funds                        |          | ,                |    | ==,=.   |    | ,       |    | ,       |    | ,,,,,   |    | ,               |
| Aviation                                |          | 68,781           |    | 27,648  |    | 35,960  |    | 23,253  |    | 5,269   |    | 160,911         |
| Water                                   |          | 172,582          |    | 106,895 |    | 118,737 |    | 109,579 |    | 98,613  |    | 606,406         |
| Wastewater                              |          | 69,664           |    | 43,008  |    | 58,641  |    | 37,403  |    | 49,128  |    | 257,844         |
| Solid Waste                             |          | 38,388           |    | 4,238   |    | 6,034   |    | 5,452   |    | 4,132   |    | 58,244          |
| Convention Center                       |          | 2,514            |    | 4,908   |    | 6,084   |    | 4,804   |    | 8,325   |    | 26,635          |
| Total Operating Funds                   | \$       | 736,031          | \$ | 379,199 | \$ | 414,671 | \$ | 341,959 | \$ | 348,920 | \$ | 2,220,780       |
|                                         | <u> </u> |                  | •  |         |    | ,.      |    |         |    |         | -  |                 |
| Bond Funds                              |          |                  |    |         |    |         |    |         |    |         |    |                 |
| General Obligation Bonds                |          |                  |    |         |    |         |    |         |    |         |    |                 |
| 1988 General Obligation                 | \$       |                  | \$ | -       | \$ | -       | \$ | -       | \$ | 2,221   | \$ | 2,221           |
| 2001 General Obligation                 |          | 1,382            |    | -       |    | -       |    | -       |    | 16,385  |    | 17,767          |
| 2006 General Obligation                 |          | 9,979            |    | -       |    | -       |    | -       |    | 120,454 |    | 130,433         |
| Nonprofit Corporation Bonds             |          |                  |    |         |    |         |    |         |    |         |    |                 |
| Aviation                                |          | 28,037           |    | -       |    | -       |    | -       |    | -       |    | 28,037          |
| Water                                   |          | 31,169           |    | 28,456  |    | 31,413  |    | 31,747  |    | 53,365  |    | 176,150         |
| Wastewater                              |          | 33,077           |    | 41,576  |    | 13,253  |    | 45,082  |    | 3,674   |    | 136,662         |
| Solid Waste                             |          | 656              |    | 100     |    | -       |    | -       |    | -       |    | 756             |
| Convention Center                       |          | 20,449           |    | -       |    | -       |    | -       |    | -       |    | 20,449          |
| Other                                   |          | 77,884           |    | 10,114  |    | 10,084  |    | 18,100  |    | -       |    | 116,182         |
| Total Bond Funds                        | \$       | 202,633          | \$ | 80,246  | \$ | 54,750  | \$ | 94,929  | \$ | 196,099 | \$ | 628,657         |
| Other Capital Funds                     |          |                  |    |         |    |         |    |         |    |         |    |                 |
| Impact Fees                             | \$       | 82,789           | \$ | 6,561   | \$ | 4,614   | \$ | 15,421  | \$ | 5,207   | \$ | 114,592         |
| Passenger Facility Charge               | •        | 82,539           | ,  | 11,057  | Ť  | 500     | ,  | 500     | •  | 500     | ,  | 95,096          |
| Customer Facility Charges               |          | 3                |    |         |    | -       |    | -       |    | -       |    | 3               |
| Other Cities' Share in Joint Ventures   |          | 30,257           |    | 32,875  |    | 27,523  |    | 51,553  |    | 10,524  |    | 152,732         |
| Solid Waste Remediation                 |          | 70               |    | 1,225   |    | 270     |    | 475     |    | 10,021  |    | 2,040           |
| Capital Grants                          |          | 73,251           |    | 34,458  |    | 2,941   |    | 21,169  |    | 5,107   |    | 136,926         |
| Federal, State and Other Participation  |          | 44,049           |    | 32,652  |    | 19,924  |    | 16,211  |    | 31,124  |    | 143,960         |
| •                                       |          |                  |    | 3,052   |    | 4,400   |    | 200     |    | 200     |    |                 |
| Capital Reserves                        |          | 8,038<br>5,043   |    |         |    | 4,400   |    | 200     |    |         |    | 15,890<br>5,043 |
| Other Capital Total Other Capital Funds | \$       | 5,043<br>326,039 | \$ | 121,880 | \$ | 60,172  | \$ | 105,529 | \$ | 52,662  | \$ | 666,282         |
| TOTAL                                   | \$       | 1,264,703        |    | 581,325 |    | 529,593 |    | 542,417 |    | 597,681 |    | 3,515,719       |
|                                         |          | .,_5.,,.50       | -  | -3.,020 | *  | ,0.0    | -  | =,      | •  | -7.7001 | -  | -,0,.17         |