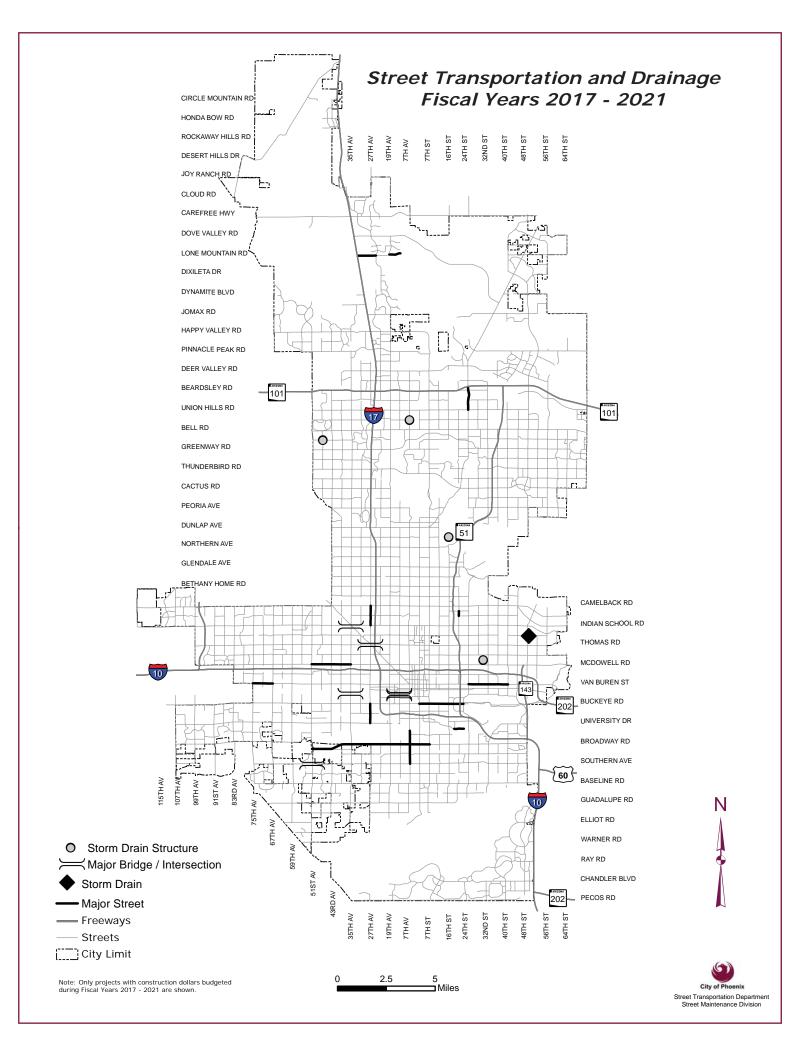

|           |          |                 |               |                | District: 7     |
| Other         |                                                     | 223,097   | 75,000   | -               | -             | -              | \$298,097       |
| P             | roject total                                        | \$223,097 | \$75,000 | -               | -             | -              | \$298,097       |
| Nonprofit Cor | rporation Bonds - Solid Waste                       | 223,097   | 75,000   | -               | -             | -              | \$298,097       |
| F             | unding total                                        | \$223,097 | \$75,000 | -               | -             | -              | \$298,097       |





The Street Transportation and Drainage program totals \$775.7 million and is funded with Arizona Highway User Revenues and Reserve, General Obligation Bond funds, Capital Construction funds, impact fees, nonprofit corporation bond funds, Water revenues, Transportation 2050 funds, other restricted funds, and participation from other agencies.

The Street Transportation and Drainage program includes major streets and bridge construction, storm drainage, traffic improvement and other street improvement projects such as sidewalks, ramps, dust control, traffic calming, bikeway system improvements, street resurfacing and replacement of high-pressure sodium streetlight light bulbs with energy efficient LEDs. Major projects planned include improvements to the following locations: 7th Avenue: Sou