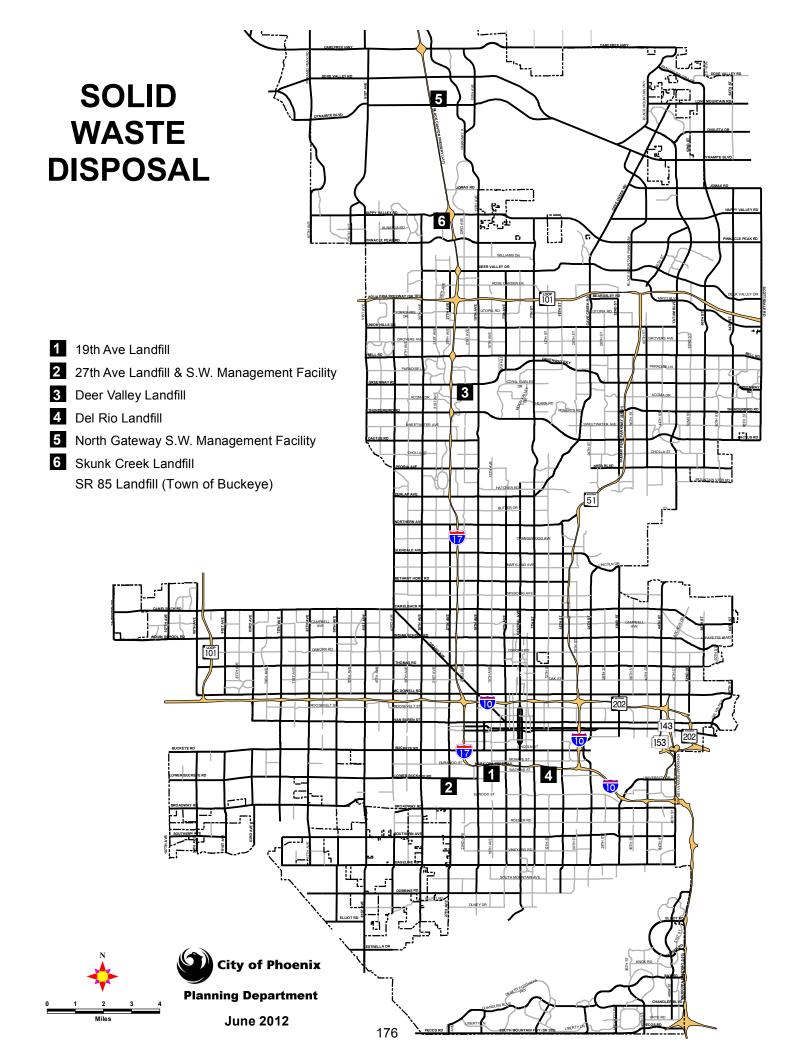

| \$2,561,919            | \$7,873,798 | \$4,931,901 | \$4,931,901 | -              | \$20,299,519                    |
| Capital Grant  | ts                                                                        | 120,862                | -           | -           | -           | -              | \$120,862                       |
| Other Cities'  | Share in Joint Ventures                                                   | 2,441,057              | 7,873,798   | 4,931,901   | 4,931,901   | -              | \$20,178,657                    |
| F              | unding total                                                              | \$2,561,919            | \$7,873,798 | \$4,931,901 | \$4,931,901 |                | \$20,299,519                    |



The \$82.9 million Solid Waste Disposal program is funded with Solid Waste operating revenue, nonprofit corporation bond funds, capital reserves, and Solid Waste Remediation funds.

The Solid Waste Disposal program includes various projects at the city's landfills and transfer stations. Major projects include constructing a methane gas extraction and drainage system for the State Route 85 landfill, maintaining the methane gas collection systems for several locations, various cell excavations and lining, replacing or upgrading aging equipment at the 27<sup>th</sup> Avenue and North Gateway Transfer Stations Material Recovery Facilities, constructing the 27<sup>th</sup> Avenue Resource Innovation Campus and Technology Solutions Incubator, and completing the composting facility located at t