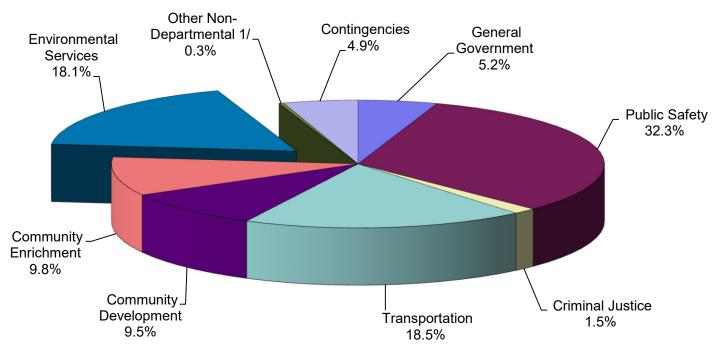

## **General Government**

1/ Other Non-Departmental consists of unassigned vacancy savings and additional appropriation for American Rescue Plan Act (ARPA) funds.