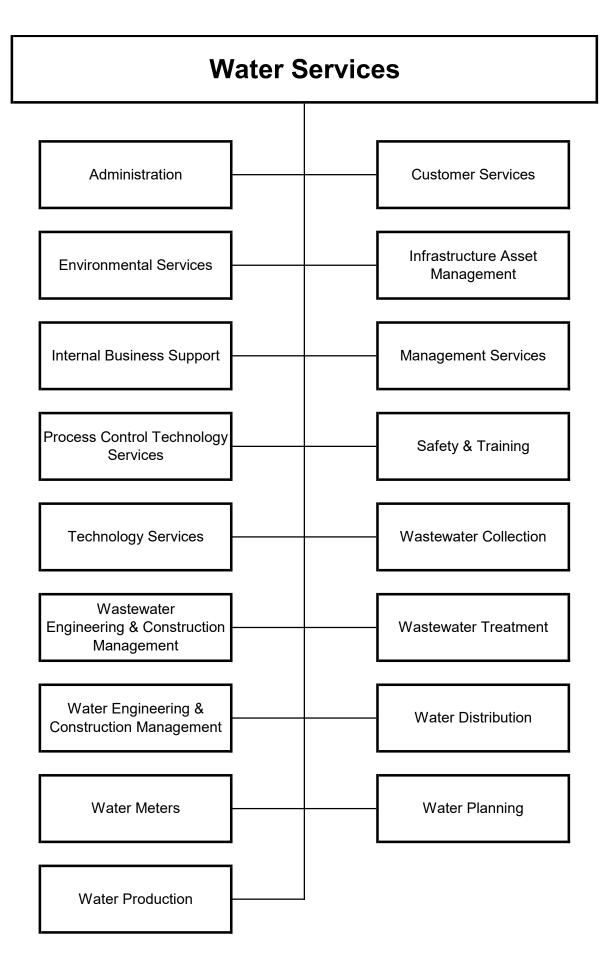

### <u>Page</u>

|                       | <u>R</u> |       |
|-----------------------|----------|-------|
|                       |          | 40    |
| Street Transportation | <u>s</u> | 138   |
|                       | W        |       |
| Water Services        | <u></u>  | . 312 |