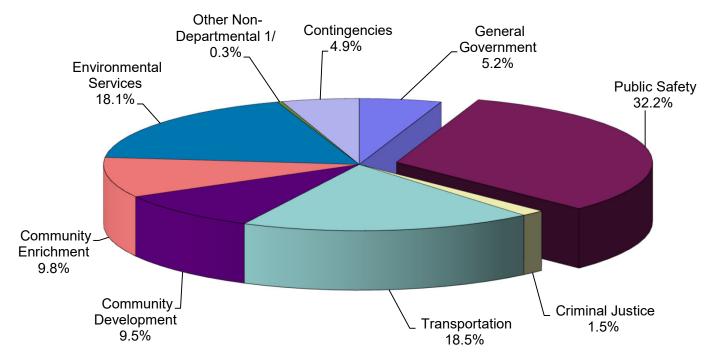

## **General Government**

1/ Other Non-Departmental consists of unassigned vacancy savings and additional appropriation for American Rescue Plan Act (ARPA) funds.