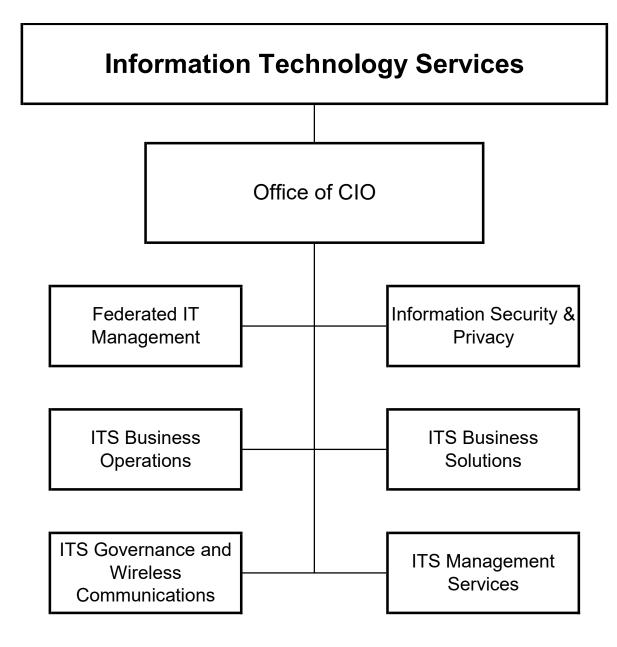

#### INFORMATION TECHNOLOGY SERVICES

#### Program Goal

Information Technology Services (ITS) coordinates the use of information technology across the various departments and agencies of City government to ensure that accurate and timely information is provided to residents, elected officials, City management and staff in the most cost-effective manner possible. The department provides operating departments with information processing through the application and coordination of computer technology and procures, manages and maintains the City's radio, telephone and computer network systems.

| Expenditures by Organizational Area *      | 2022-23<br>Actual | 2023-24<br>Estimate | 2024-25<br>Budget | % Change<br>From 2023-24 |
|--------------------------------------------|-------------------|---------------------|-------------------|--------------------------|
| Office of CIO                              | 1,110,555         | 1,693,102           | 1,888,959         | 11.6%                    |
| Information Security & Privacy             | 15,724,450        | 18,085,767          | 20,361,689        | 12.6%                    |
| Federated IT Management                    | 1,373,060         | 1,409,652           | 1,423,481         | 1.0%                     |
| ITS Business Operations                    | 34,830,135        | 38,390,026          | 44,953,892        | 17.1%                    |
| ITS Business Solutions                     | 17,205,506        | 23,459,789          | 28,044,669        | 19.5%                    |
| ITS Governance and Wireless Communications | 3,009,514         | 3,902,612           | 4,281,234         | 9.7%                     |
| ITS Management Services                    | 4,061,427         | 4,460,121           | 4,530,604         | 1.6%                     |
| Total                                      | 77,314,648        | 91,401,069          | 105,484,528       | 15.4%                    |