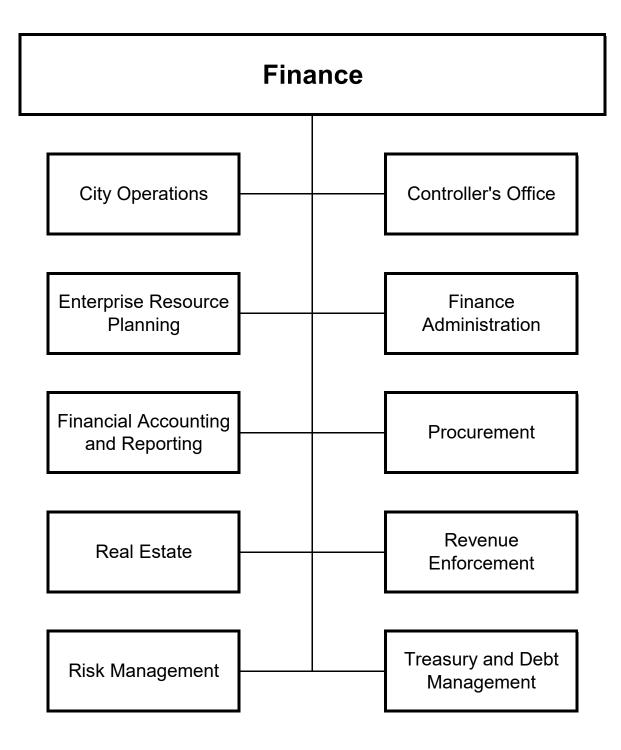

g Job Class and G   | rade |                       |                          |          |                          |                       |  |
| Accountant I Part Time              | 030  | 1.0                   | (1.0)                    | 0.0      | 0.0                      | 0.0                   |  |
| Accountant I Part Time              | 049  | 0.0                   | 1.0                      | 1.0      | 0.0                      | 1.0                   |  |
| Part-Time Total                     |      | 1.0                   | 0.0                      | 1.0      | 0.0                      | 1.0                   |  |
| Regional Wireless Cooperative Total |      | 5.0                   | 0.0                      | 5.0      | 0.0                      | 5.0                   |  |





#### FINANCE

#### **Program Goal**

The Finance Department strives to maintain a fiscally sound governmental organization that conforms to legal requirements and to generally accepted financial management principles; maintains effective procurement procedures for commodities and services; provides for effective treasury management and a citywide risk management program; acquires, manages and disposes of property for public facilities; provides an effective debt management program; and provides financial advisory services for all City departments.

| Expenditures by Organizational Area * | 2022-23<br>Actual | 2023-24<br>Estimate | 2024-25<br>Budget | % Change<br>From 2023-24 |
|---------------------------------------|-------------------|---------------------|-------------------|---------