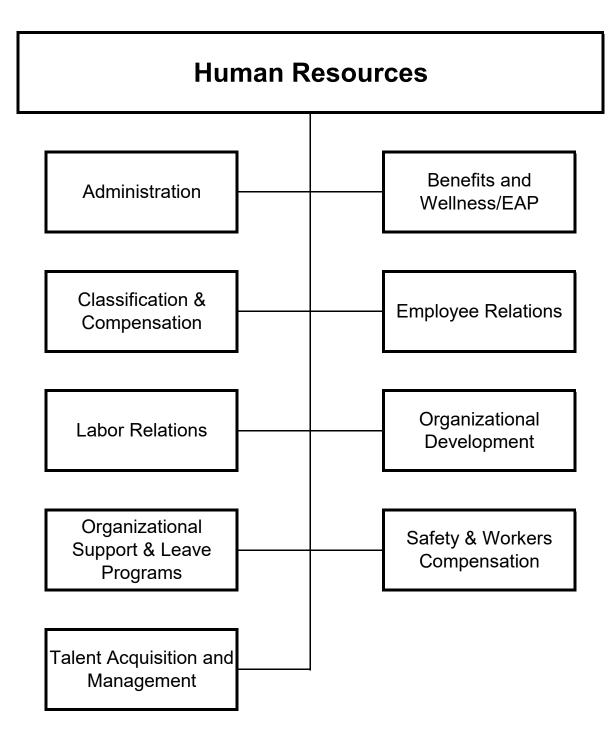

David Mathews Human Resources Director

Frank McCune Government Relations Director

Felipe Moreno Public Works Director

Jesús Sapien Public Transit Director

Spencer Self Neighborhood Services Director

Michael Sullivan Interim Police Chief