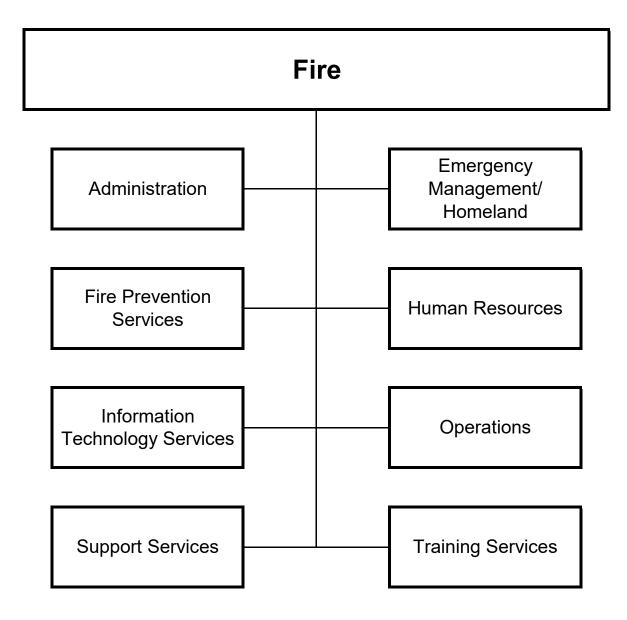

Analyst       | 055 | 0.0                   | 1.0                      | 1.0      | (1.0)                    | 0.0                   |
| Temporary Total               |     | 1.0                   | 3.0                      | 4.0      | (3.0)                    | 1.0                   |
| Grants Total                  |     | 6.0                   | 2.0                      | 8.0      | (3.0)                    | 5.0                   |
| Police Total                  |     | 4,587.9               | 10.5                     | 4,598.4  | (6.5)                    | 4,591.9               |

\* Due to the implementation of the Class and Compensation Study in August 2023, most job classifications show two grades: one for the old grade and the other for the new grade after the implementation.



#### DEPARTMENT SUMMARY PUBLIC SAFETY PROGRAM

#### FIRE

#### Program Goal

The Fire Department provides the highest level of life and property safety through fire prevention, fire control, emergency medical and public education services.

| Expenditures by Organizational Area * | 2022-23<br>Actual | 2023-24<br>Estimate | 2024-25<br>Budget | % Change<br>From 2023-24 |
|---------------------------------------|-------------------|---------------------|-------------------|--------------------------|
| Administration                        | 13,844,336        | 14,833,275          | 20,884,276        | 40.8%                    |
| Information Technology Services       | 25,171,516        | 29,728,495          | 31,401,048        | 5.6%                     |
| Operations