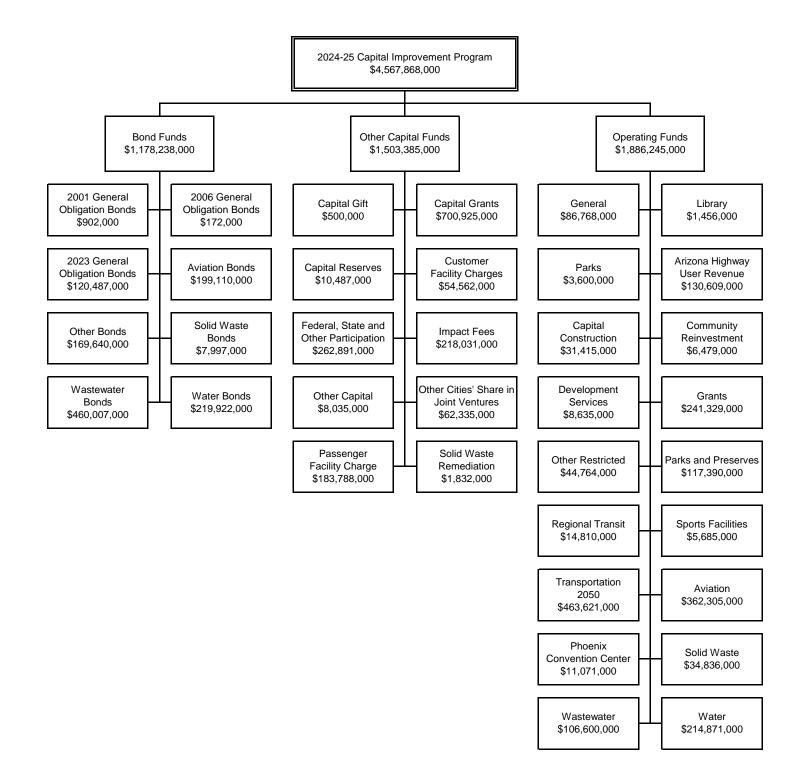

ation                | 11,551,000         | 11,551,000         |
| Tax, Licensing & Revenue Collections | 1,577,000          | 1,577,000          |
| Video Productions                    | 232,000            | 232,000            |
| Wastewater                           | 9,643,000          | 9,643,000          |
| Water                                | <u>14,464,000</u>  | <u>14,464,000</u>  |
| Total                                | <u>199,981,000</u> | <u>199,981,000</u> |

Budgeted central service costs, which are shown as inter-fund transfers, are included on the applicable Fund Statement Schedules in Part III of this book.

# Part II

# 2024-29 Capital Improvement Program

Summary Schedules

**Capital Program Summaries** 

### 2024-25 CAPITAL IMPROVEMENT PROGRAM ORGANIZATIONAL CHART



### PART II TABLE OF CONTENTS 2024-29 CAPITAL IMPROVEMENT PROGRAM

| Schedule 1 - Summary of 2024-29 Capital Improvement Program - |     |
|---------------------------------------------------------------|-----|
| by Program                                                    |     |
| Schedule 2 - Summary of 2024-29 Capital Improvement Program - |     |
| by Source of Funds                                            | 399 |
| Schedule 3 - Summary of 2024-29 Capital Improvement Program - |     |
| Operating Funds                                               | 400 |
| Schedule 4 - Summary of 2024-29 Capital Improvement Program - |     |
| Bond Funds                                                    | 401 |
| Schedule 5 - Summary of 2024-29 Capital Improvement Program - |     |
| Other Cap