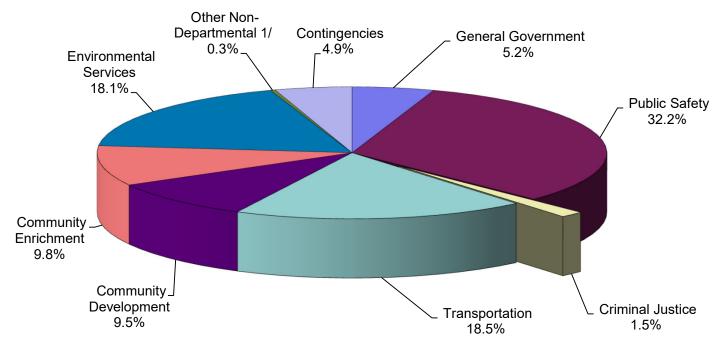

## **General Government**

1/ Other Non-Departmental consists of unassigned vacancy savings and additional appropriation for American Rescue Plan Act (ARPA) funds.