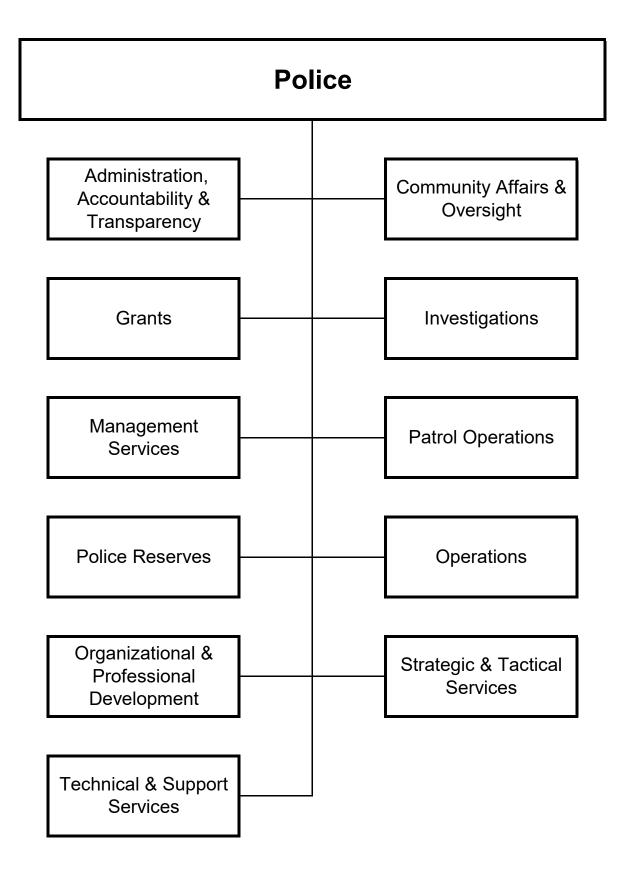

| 0.0                      | 6.0      | 0.0                      | 6.0                   |  |
|                                      |     |                       |                          |          |                          |                       |  |
| Government Relations Total           |     | 6.0                   | 0.0                      | 6.0      | 0.0                      | 6.0                   |  |

\* Due to the implementation of the Class and Compensation Study in August 2023, most job classifications show two grades: one for the old grade and the other for the new grade after the implementation.

# **Public Safety**



1/ Other Non-Departmental consists of unassigned vacancy savings and additional appropriation for American Rescue Plan Act (ARPA) funds.



#### DEPARTMENT SUMMARY PUBLIC SAFETY PROGRAM

#### POLICE

#### Program Goal

The Police Department provides the community with a law enforcement system that integrates and uses all departmental, civic and community resources for police services and protection of the lives and property of our residents.

| Expenditures by Organizational Area *     | 2022-23<br>Actual | 2023-24<br>Estimate | 2024-25<br>Budget | % Change<br>From 2023-24 |
|-------------------------------------------|-------------------|---------------------|-------------------|--------------------------|
| Admin, Accountability & Transparency      | 24,334,299        | 31,231,863          | 34,652,576        | 11.0%                    |
| Police Reserves                           | 1,193,809         | 959,172