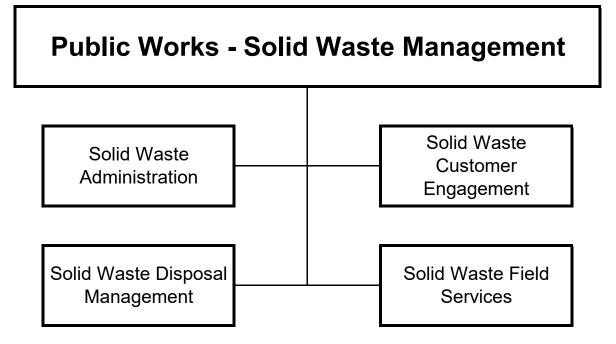

| Police                                |  |
|---------------------------------------|--|
| Public Defender                       |  |
| Public Transit                        |  |
| Public Works                          |  |
| Public Works - Solid Waste Management |  |