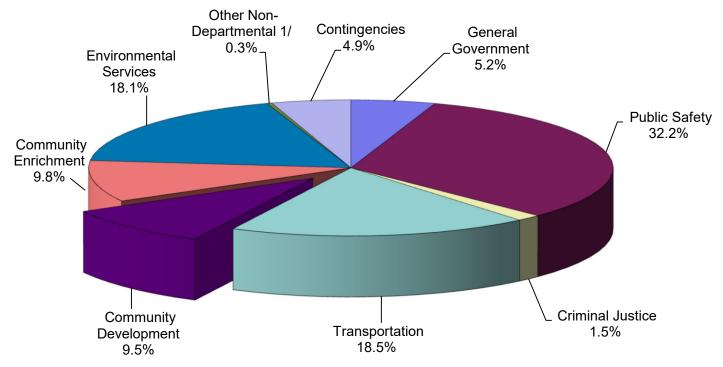

## **General Government**

1/ Other Non-Departmental consists of unassigned vacancy savings and additional appropriation for American Rescue Plan Act (ARPA) funds.