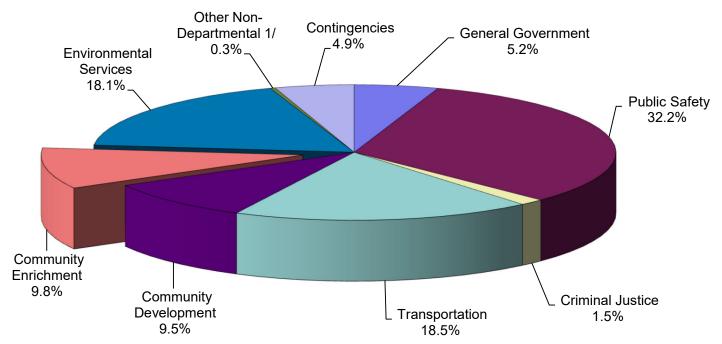

## **General Government**

1/ Other Non-Departmental consists of unassigned vacancy savings and additional appropriation for American Rescue Plan Act (ARPA) funds.