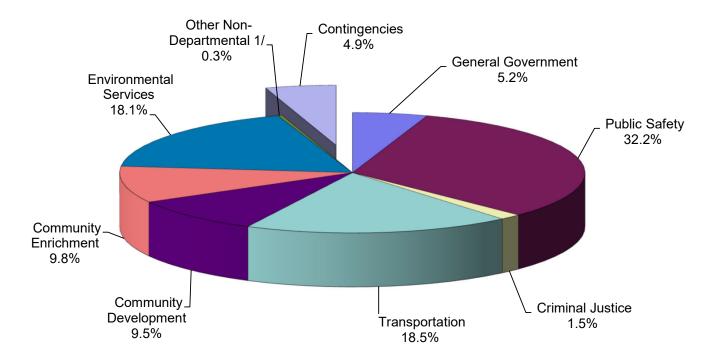

## **General Government**

1/ Other Non-Departmental consists of unassigned vacancy savings and additional appropriation for American Rescue Plan Act (ARPA) funds.