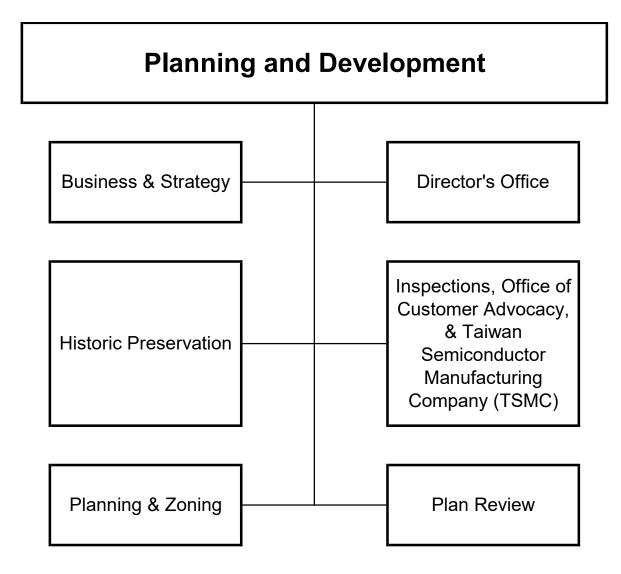

|     |       |     |     |
| Facilities Total             |                   | 27.0                  | 0.0                      | 27.0     | 0.0                      | 27.0                  |     |       |     |     |
| Public Transit Total         |                   | 127.0                 | 2.0                      | 129.0    | 0.0                      | 129.0                 |     |       |     |     |

\* Due to the implementation of the Class and Compensation Study in August 2023, most job classifications show two grades: one for the old grade and the other for the new grade after the implementation.

# **Community Development**



1/ Other Non-Departmental consists of unassigned vacancy savings and additional appropriation for American Rescue Plan Act (ARPA) funds.



#### DEPARTMENT SUMMARY COMMUNITY DEVELOPMENT PROGRAM

#### PLANNING AND DEVELOPMENT

#### **Program Goal**

The Planning and Development Department manages planning, development and preservation for a better Phoenix. Key services of the department include design review, permitting, inspections, implementation and updates to the General Plan, administration of the zoning ordinance, processing rezoning requests, and Historic Preservation.

| Expenditures by Organizational Area * | 2022-23<br>Actual | 2023-24<br>Estimate | 2024-25<br>Budget | % Change<br>From 2023-24 |
|---------------------------------------|-------------------|---------------------|-------------------|--------------------------|
| Director's Office                     | 2,092,059         | 2,832,274           | 2,638,571