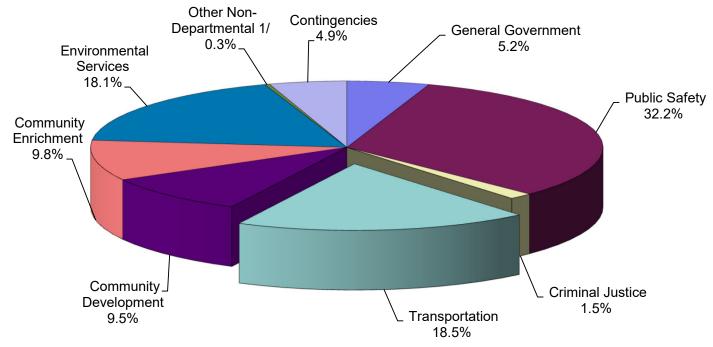

## **General Government**

1/ Other Non-Departmental consists of unassigned vacancy savings and additional appropriation for American Rescue Plan Act (ARPA) funds.