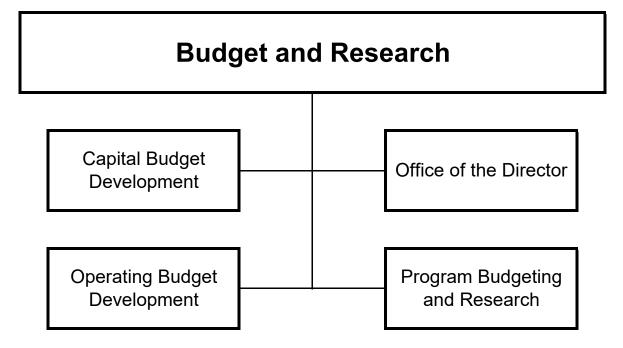

| 1.0                   |
| Management Services Adm        | 841 | 1.0                   | (1.0)                    | 0.0      | 0.0                      | 0.0                   |
| Senior Human Resources Analyst | 055 | 0.0                   | 1.0                      | 1.0      | 0.0                      | 1.0                   |
| Full-Time Total                |     | 13.0                  | 2.0                      | 15.0     | 0.0                      | 15.0                  |
| Management Services Total      |     | 13.0                  | 2.0                      | 15.0     | 0.0                      | 15.0                  |
| Law Total                      |     | 250.0                 | 2.0                      | 252.0    | (1.0)                    | 251.0                 |



#### **BUDGET AND RESEARCH**

#### Program Goal

The Budget and Research Department ensures effective and efficient allocation of City resources to enable the City Council, City Manager and City departments to provide quality services to our residents.

| Expenditures by Organizational Area * | 2022-23<br>Actual | 2023-24<br>Estimate | 2024-25<br>Budget | % Change<br>From 2023-24 |
|---------------------------------------|-------------------|---------------------|-------------------|--------------------------|
| Office of the Director                | 849,426           | 691,753             | 787,714           | 13.9%                    |
| Program Budgeting and Research        | 1,795,070         | 2,019,116           | 2,076,717         | 2.9%                     |
| Operating Budget D