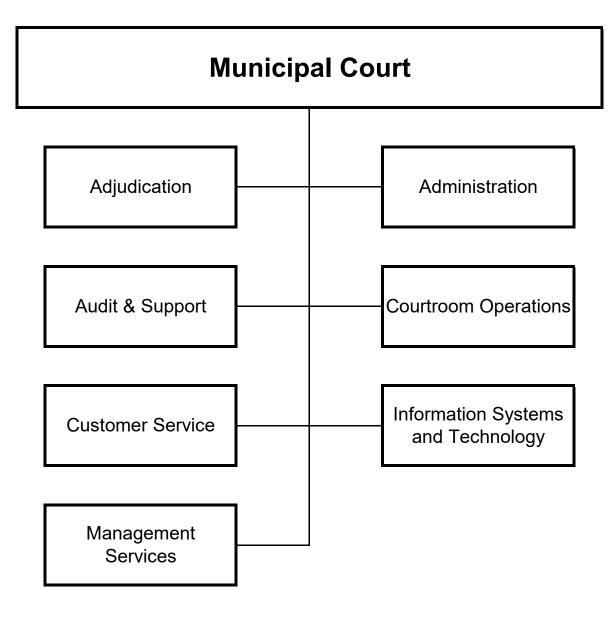

|     | 44.0                  | 0.0                      | 44.0     | 2.0                      | 46.0                  |  |
| Support Services Total |     | 44.0                  | 0.0                      | 44.0     | 2.0                      | 46.0                  |  |
| Fire Total             |     | 2,386.7               | 43.0                     | 2,429.7  | (10.0)                   | 2,419.7               |  |

\* Due to the implementation of the Class and Compensation Study in August 2023, most job classifications show two grades: one for the old grade and the other for the new grade after the implementation.



# **Criminal Justice**



1/ Other Non-Departmental consists of unassigned vacancy savings and additional appropriation for American Rescue Plan Act (ARPA) funds.



#### DEPARTMENT SUMMARY CRIMINAL JUSTICE PROGRAM

#### **MUNICIPAL COURT**

#### Program Goal

The Municipal Court provides with integrity, to all individuals who come before this court: equal access, professional and impartial treatment, and just resolution of all court matters.

| Expenditures by Organizational Area * | 2022-23<br>Actual | 2023-24<br>Estimate | 2024-25<br>Budget | % Change<br>From 2023-24 |
|---------------------------------------|-------------------|---------------------|-------------------|--------------------------|
| Administration                        | 2,115,156         | 1,850,561           | 1,886,787         | 2.0%                     |
| Management Services                   | 4,849,115         | 5,122,773           | 5,196,836         | 1.4%