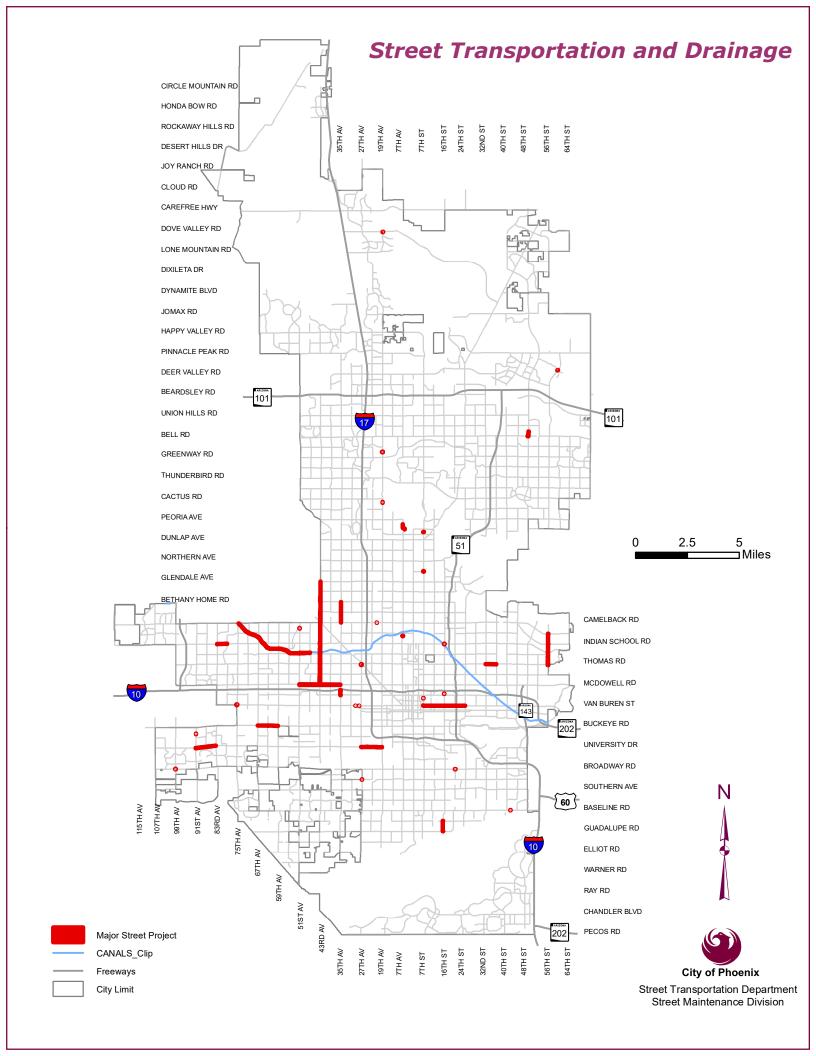

|                                                                                                                  | 2,500,000          | -                                        | -                         | -                         | -                    | 2,500,000                                                                  |
| Fur                                                                                       | nding total                                                                                                      | 2,500,000          | -                                        | -                         | -                         | -                    | 2,500,000                                                                  |



The Street Transportation and Drainage program totals \$949.9 million and is funded by General, Arizona Highway User Revenue, Capital Construction, Operating Grant, Transportation 2050, Impact Fee, and partner agency contribution funds.

The program includes ongoing major maintenance of streets and bridges, new and expanded streets, mobility improvements, pedestrian traffic safety improvements, technology enhancements and storm water improvements, and prioritizes an accelerated citywide pavement maintenance program.

The Street Transportation Department maintains an ongoing annual project identification and prioritization process. The process begins with the collection of "Call for Projects" forms submitted by staff. These forms require various quantitative data on the projects such as: