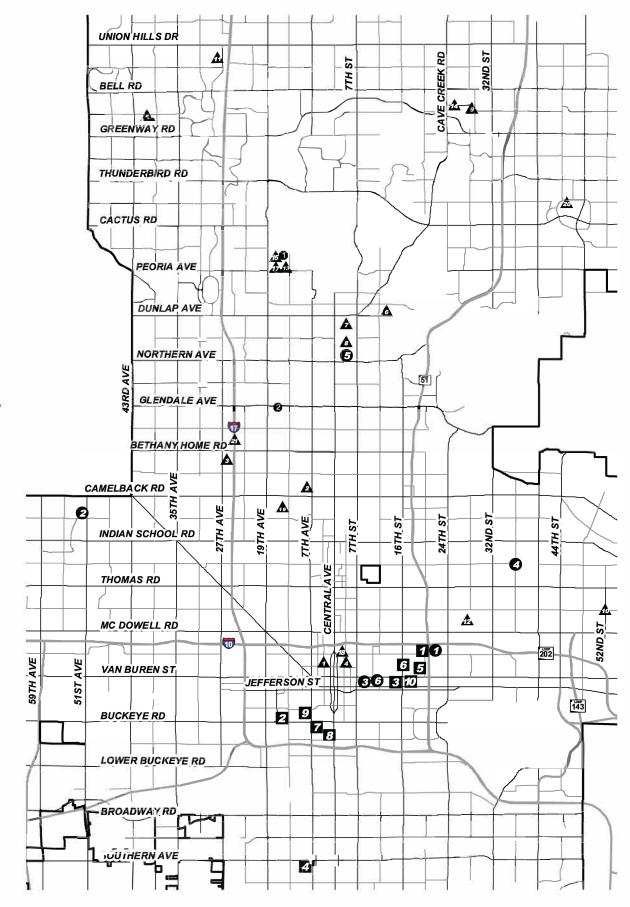

ORDABLE HOUSING

Ambassador West

Camelback Properties

Cypress Manor

Deck Park Vista

Desert Meadows À

Foothills on the Preserve

La Cascada I

La Cascada II

Â Paradise Greens

Æ. Red Mountain Springs

Â. Sand Dollar

Æ Yale Court

Å Windrose Village

Ž. Paradise Village

Sahuaro West

Æ. Foothills Court

Reflections on Portland

Δ Park Lee

Â. The Summit

Pine Crest

A Star Fish

#### SENIOR HOUSING

Fillmore Gardens

Maryvale Parkway Terrace

0 McCarty on Monroe

Ø Pine Towers

ø Sunnyslope Manor

Washington Manor

#### CONVENTIONAL HOUSING

A.L. Krohn Homes

2 The Symphony

3 A.L. Krohn Homes

4 Foothills Village

5 Frank Luke Homes

6 Aeroterra

7 Marcos de Niza

8 Marcos de Niza Addn

9 Henson Village

10 Sidney P. Osborn Homes

#### PRIDE

Ladera del Norte 0

Sante Fe Springs







#### Housing

The Housing program totals \$127.4 million and is funded by Operating Grant, Other Restricted and Capital Grant funds.

The program provides funding for the creation and modernization of senior public housing units and affordable housing units for low-income families throughout the City. Grant-funded modernization projects are planned based on the availability of these funds.

Projects include HOME Investment Partnership Program multifamily loan and redevelopment programs, transformation of the Choice Neighborhood at Edison-Eastlake community, conversion of existing public housing units into Rental Assistance Demonstration (RAD) housing units, affordable housing development and rehabilitation by using Neighborhoods Stabilization Program, and Capital Fund Program for remod