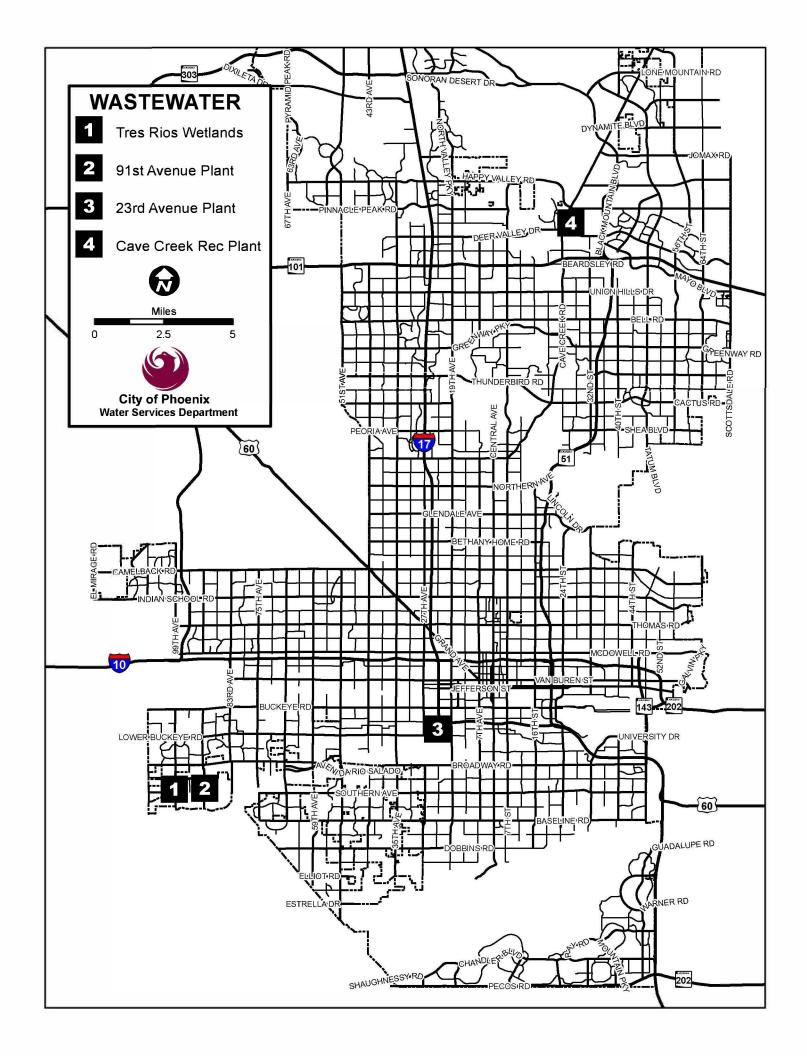

n: Ir | ·<br>nfrastructure |
|               |                         |         |         |         |           | Distr              | ict: Citywide      |
| Construction  |                         | 100,000 | 100,000 | 100,000 | 100,000   | 100,000            | 500,000            |
|               | Project total           | 100,000 | 100,000 | 100,000 | 100,000   | 100,000            | 500,000            |
| Arizona Highw | vay User Revenue        | 100,000 | 100,000 | 100,000 | 100,000   | 100,000            | 500,000            |
|               | Funding total           | 100,000 | 100,000 | 100,000 | 100,000   | 100,000            | 500,000            |
|               |                         |         |         |         |           |                    |                    |





#### **Wastewater**

The Wastewater program totals \$1,708.6 million and is funded by Wastewater, Wastewater Bond, Capital Grant, Impact Fee and Other Cities' Share in Joint Venture funds. The Wastewater program includes infrastructure, safety, maintenance, technology and efficiency enhancements for the 91st Avenue and 23rd Avenue wastewater treatment plants, Cave Creek Water Reclamation Plant, multicity and Phoenix sewer line systems, lift stations, support facilities and other related initiatives.

The need for a new water or wastewater CIP project is identified by various means such as: an identifiable operational issue, the result of a study, a condition assessment, age of equipment or infrastructure, new technology, growth, increased number of pipe breaks, developer requests, City C