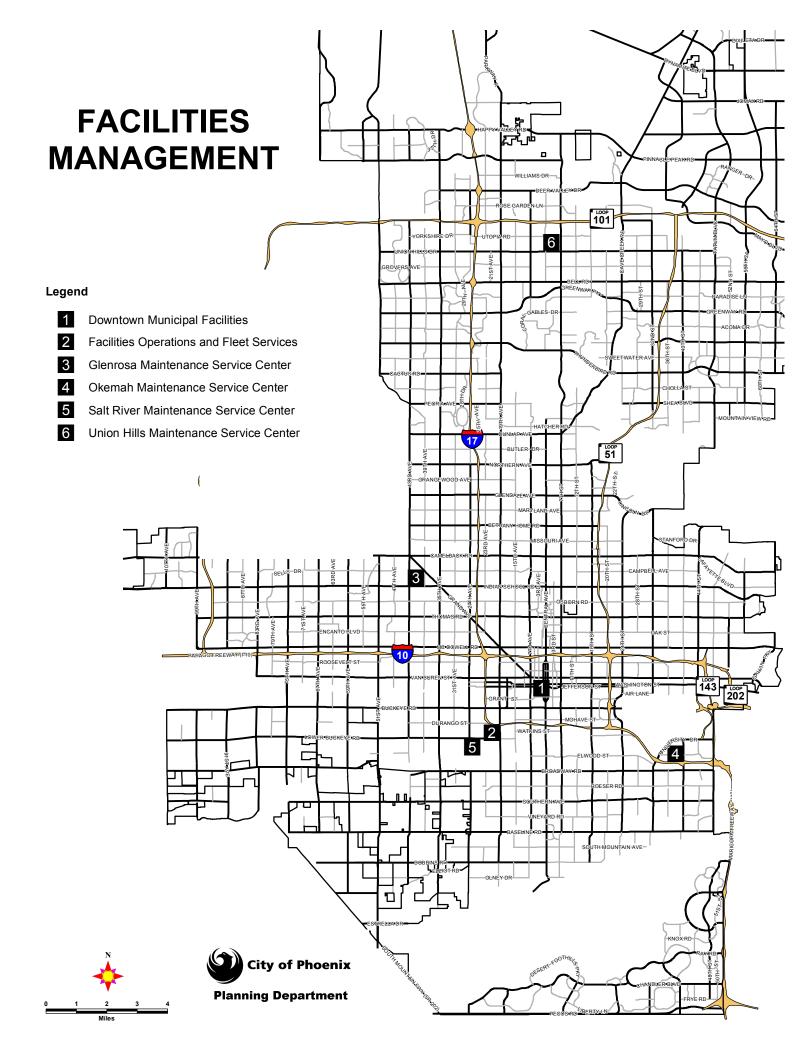

| neral stormwater compliance actio | ons.       |         |         | ;       | Strategic Plan: S | Sustainability |
|                 |                                   |            |         |         |         | Dist              | rict: Citywide |
| Construction    |                                   | 250,000    | 250,000 | 250,000 | 250,000 | 250,000           | 1,250,000      |
|                 | Project total                     | 250,000    | 250,000 | 250,000 | 250,000 | 250,000           | 1,250,000      |
| Other Restricte | ed                                | 250,000    | 250,000 | 250,000 | 250,000 | 250,000           | 1,250,000      |
|                 | Funding total                     | 250,000    | 250,000 | 250,000 | 250,000 | 250,000           | 1,250,000      |



The Facilities Management program totals \$101.8 million and is funded by General, Development Services, Other Restricted, Solid Waste, Wastewater, Water, Other Bond, and Other Capital funds.

The Facilities Management program includes various major maintenance projects for City facilities and fuel infrastructure. Additional citywide efforts to be implemented by Facilities Management primarily include: security access control, energy efficient retrofits, fire and life safety systems, roofs, parking lots, and electric service entrance systems.

Most Facilities Management capital projects are requested and prioritized under the annual General Fund Facilities Project Prioritization Process. New project requests originate from facility lifecycle replacement plans, facility assessments, engin