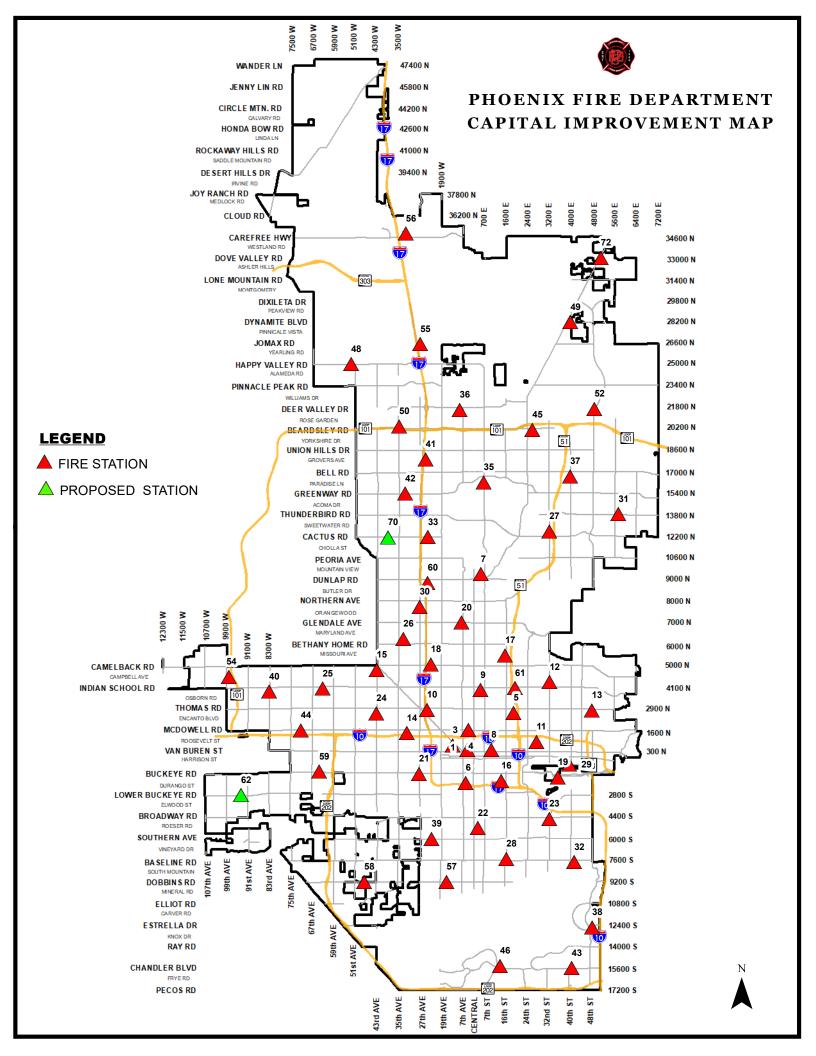

| Project total                                                                                        | 4,700,000 | -       | -       |           | -              | -      | 4,700,000  |
| Other Bonds |                                                                                                      | 4,700,000 | -       |         |           | -              | -      | 4,700,000  |
|             | Funding total                                                                                        | 4,700,000 | -       |         |           | -              | -      | 4,700,000  |
|             |                                                                                                      |           |         |         |           |                |        |            |



#### **Fire Protection**

The \$34.0 million Fire Protection program is funded by General, Other Restricted, Other Bonds and Impact Fee funds.

The program consists of infrastructure in growth areas, implementation of new Computer Aided Dispatch System, a Records Management System, and construction of new Fire Station 62 at 99th Avenue and Lower Buckeye Road.

The Phoenix Fire Department plans for CIP projects through a prioritized strategic forecasting process. The most significant projects for the department are construction of future fire stations that have been forecasted through the creation of a twenty-year fire station implementation plan. The forecast plan was developed through analysis of a variety of factors such as: existing fire stations' location and capacity, key performanc