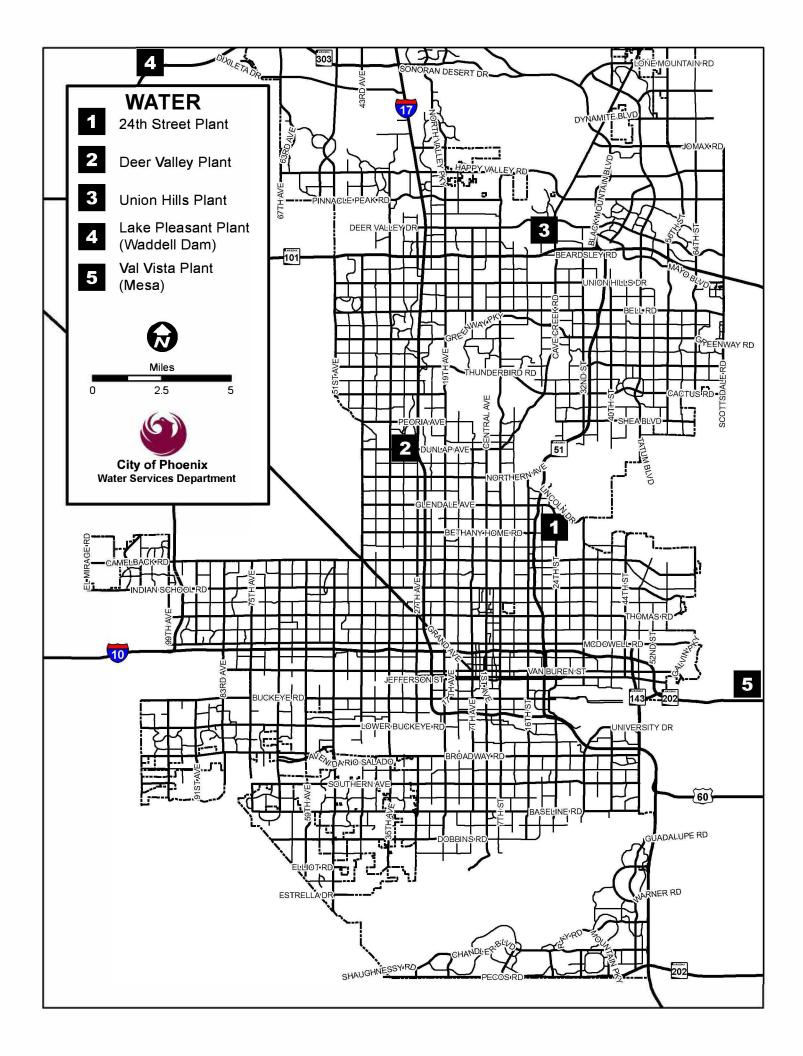

1,000,000 | 1,000,000 | 1,000,000 | 1,000,000                     | 4,200,000                   |
| Wastewater B   | onds                                                                               | 200,000                      | 1,000,000 | 1,000,000 | 1,000,000 | 1,000,000                     | 4,200,000                   |
|                | Funding total                                                                      | 200,000                      | 1,000,000 | 1,000,000 | 1,000,000 | 1,000,000                     | 4,200,000                   |
|                |                                                                                    |                              |           |           |           |                               |                             |





### Water

The Water program totals \$2,073.0 million and is funded by Water, Wastewater, Solid Waste, Water Bond, Capital Grant, Impact Fee and Other Cities' Share in Joint Venture funds.

The Water program includes infrastructure improvements, technology and efficiency enhancements for 24th Street, Deer Valley, Union Hills and Val Vista water treatment plants, water storage facilities, wells, pressure reducing valve stations, booster pump stations, water and transmission mains, support facilities and other water related initiatives. Investments in power redundancy and water resiliency programs ensure stable water delivery for customers.

The need for a new water or wastewater CIP project is identified by various means such as: an identifiable operational issue, the result of a study, a