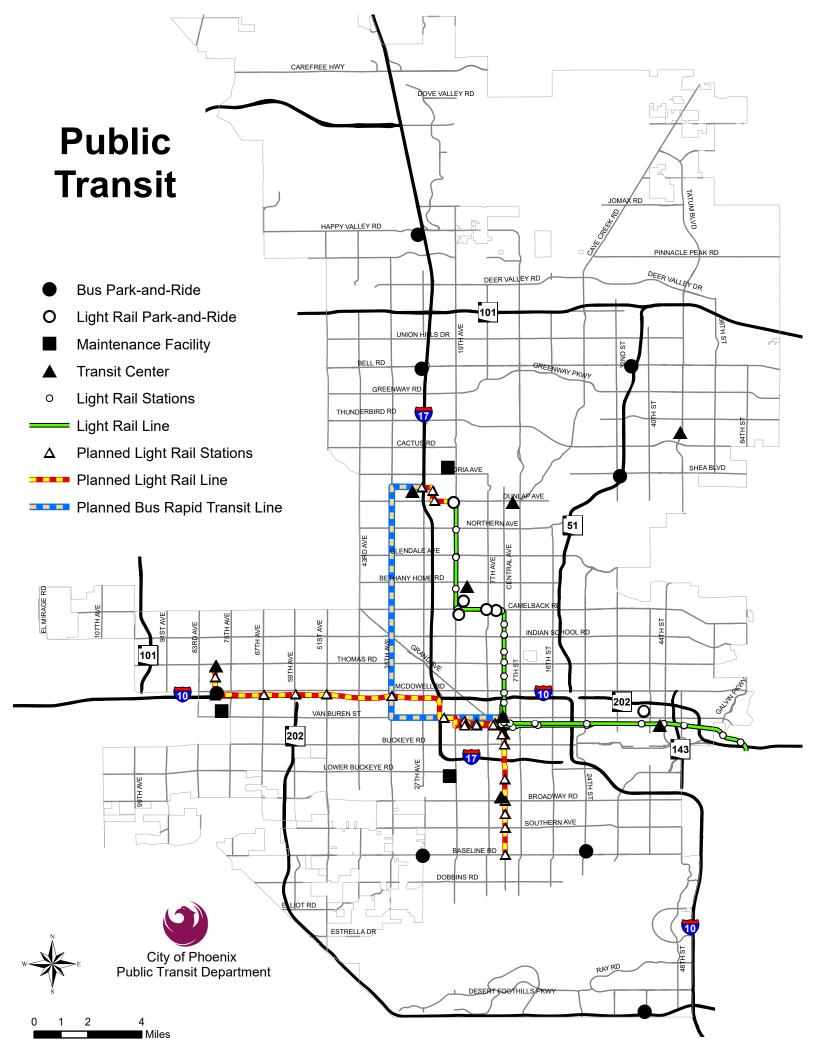

|         |         | S       | Strategic Plan: | Neighborhoods   | and Livability   |
|                 |                                    |         |         |         |                 |                 | District: 1      |
| Construction    |                                    | -       | 50,000  | 150,000 | -               | -               | 200,000          |
|                 | Project total                      | -       | 50,000  | 150,000 | -               | -               | 200,000          |
| Wastewater Bo   | onds                               | -       | 50,000  | 150,000 | -               | -               | 200,000          |
|                 | Funding total                      | -       | 50,000  | 150,000 | -               | -               | 200,000          |





#### **Public Transit**

The Public Transit program totals \$1,542.0 million and is funded by Operating Grant, Other Restricted, Regional Transit, Transportation 2050, Capital Grant and Transportation 2050 Bond funds.

Public Transit staff and management identify project needs by utilizing several planning documents – the Transportation 2050 Plan, the fleet replacement plan, the Maricopa Association of Governments Transportation Improvement Program, and the Transit Life Cycle Program element of the Regional Transportation Plan. Additionally, public assets are considered for potential refurbishment, upgrade, or replacement. Staff from each division submit project requests to Public Transit management for review, prioritization, and funding consideration.

Major projects in the Public Tran