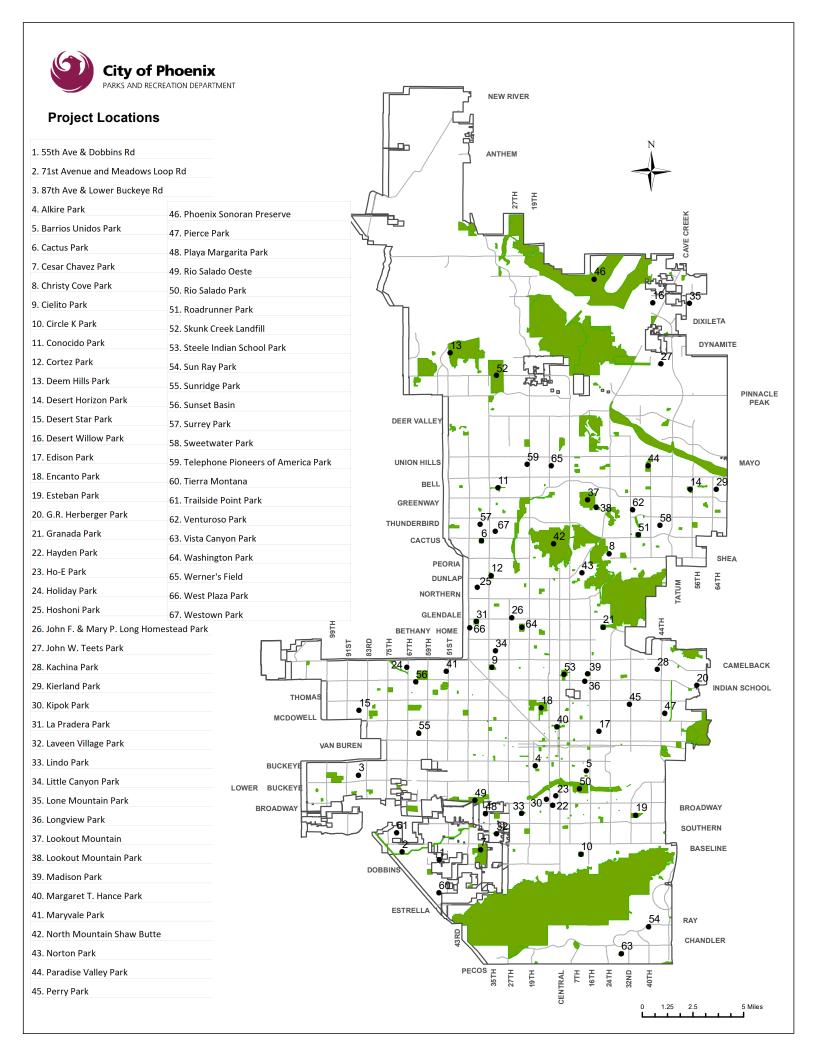

e capital grant awards.                      |                 |            |            |               | Dis             | trict: Citywide |
| Construction     |                                              | 100,000,000     |            |            |               |                 | 100,000,000     |
|                  | Project total                                | 100,000,000     | -          | -          | -             | -               | 100,000,000     |
| Capital Grants   | _                                            | 100,000,000     | -          | -          | -             | -               | 100,000,000     |
|                  | Funding total                                | 100,000,000     | -          | -          | -             | -               | 100,000,000     |



#### Parks, Recreation & Mountain Preserves

The Parks, Recreation and Mountain Preserves program totals \$269.6 million and is funded by Parks and Preserves, Golf, Sports Facilities, Capital Grant, Capital Reserve, and Impact Fee funds.

The program includes land acquisition; improvement and rehabilitation of city parks, trails, sports fields and pools; installation and replacement of security and sports field lighting; parking lot improvements; construction of ADA accessible amenities; and other citywide park infrastructure improvements.

The Parks and Recreation Department identifies new CIP projects through the use of the Parks Land Asset Inventory (PLAI) database. Staff submit project PLAI request forms for the replacement or addition of equipment and structures. Staff review the PL