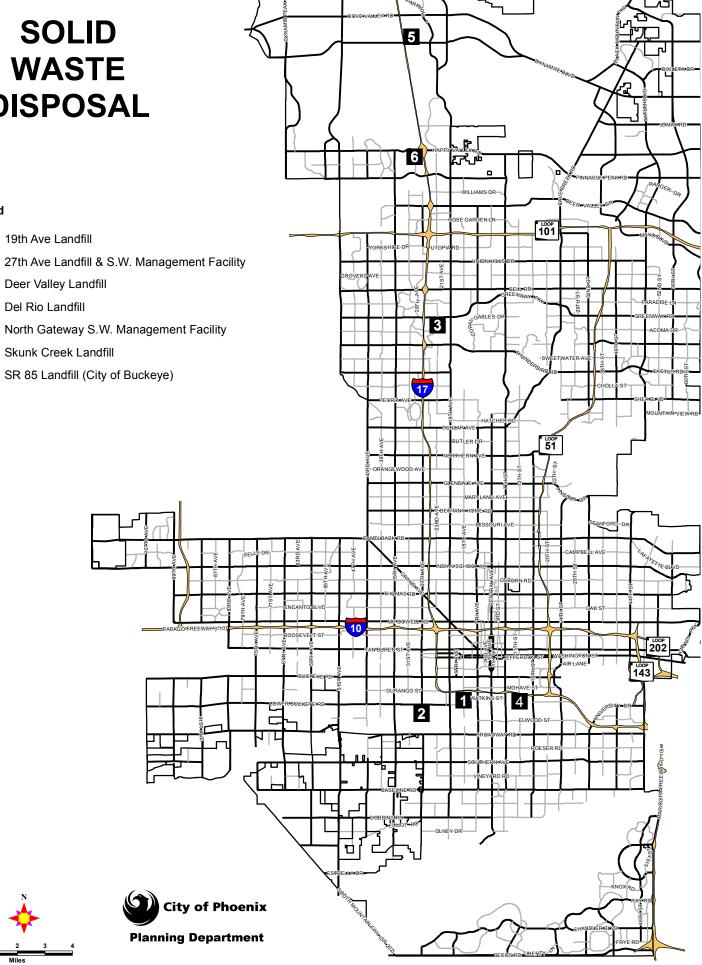

roject total                                   | 1,000                      | 1,000     | 1,000     | 1,000          | 1,000            | 5,000                          |
| Other Cities' S                   | hare in Joint Ventures                          | 1,000                      | 1,000     | 1,000     | 1,000          | 1,000            | 5,000                          |
|                                   | Funding total                                   | 1,000                      | 1,000     | 1,000     | 1,000          | 1,000            | 5,000                          |

# **SOLID WASTE DISPOSAL**

#### Legend

1 19th Ave Landfill

27th Ave Landfill & S.W. Management Facility

Deer Valley Landfill

4 Del Rio Landfill

6 Skunk Creek Landfill

SR 85 Landfill (City of Buckeye)





The \$70.1 million Solid Waste Disposal program is funded by Solid Waste, Solid Waste Bond, Capital Reserve, and Solid Waste Remediation funds.

The Solid Waste Disposal program includes various projects at the City's landfills and transfer stations.

New projects for the Solid Waste Disposal CIP are evaluated and prioritized using an annual project evaluation process. Staff submit a business case to provide information about the new program or project request. The evaluation report describes project scope and identifies the essential needs criteria for the successful operation of the utility. The Public Works Director and Assistant Directors review the requests and evaluate and prioritize the projects in the following areas: customer service, system benefits and efficiency, project be