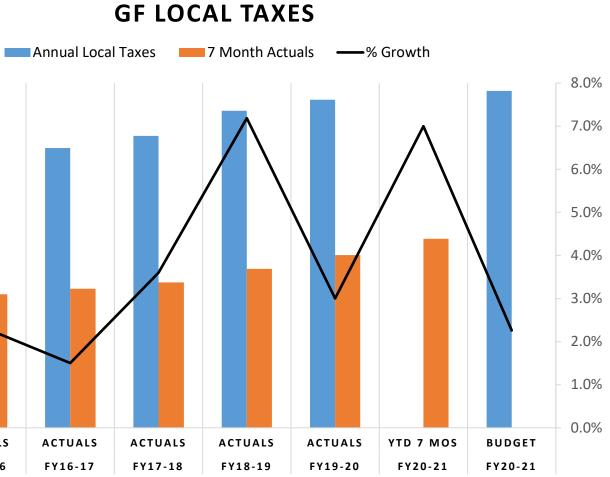

#### General Fund Sales Tax (June-December Business Activity)

At seven months of 2020-21, the combined GF revenue from city and state-shared sales tax was \$424.7 million, reflecting a growth of 8.0% compared to the same period of 2019-20. Excluding the audit adjustment, the combined growth rate is 6.8%.

*City Sales Tax*- Year-to-date (YTD) 2020-21 city sales tax collections were \$313.3 million, which represents 7.6% growth compared to the prior year. Excluding the audit adjustment, the city sales tax growth rate is 5.9%.

The cumulative annual growth rates in key categories of city sales tax are highlighted below:

- retail: 15.6%
- contracting: 5.7%
- restaurants & bars: -19.6%
- hotel/motel: -46.8%
- telecommunications: -13.4%
- commercial property rentals: 18.9% (-1.6% without audit adjustment)

## SUMMARY OF GENERAL FUND REVENUE

(In Thousands of Dollars)

| Revenue Source                     |               | ctuals<br>15-16 | Actuals<br>2016-17 | Actuals<br>2017-18 | Actuals<br>2018-19 | Actuals<br>2019-20 | 19-20 Act to<br>18-19 Act<br>% Change <sup>1</sup> | 7 Month<br>Actuals<br>2019-20 | 7 Month<br>Actuals<br>2020-21 <sup>1</sup> | % Change<br>from PY <sup>2</sup> | Budget<br>2020-21 | 19-2 | 21 Bud to<br>20 Actual<br>Change | 20-21 Bud to<br>19-20 Actual<br>% Change |
|------------------------------------|---------------|-----------------|--------------------|--------------------|--------------------|--------------------|----------------------------------------------------|-------------------------------|--------------------------------------------|----------------------------------|-------------------|------|----------------------------------|------------------------------------------|
| Local Taxes                        |               |                 |                    |                    |                    |                    |                                                    |                               |                                            |                                  |                   |      |                                  |                                          |
| Primary Property Tax               | \$            | 141,309         | \$<br>146,121      | \$<br>154,560      | \$<br>162,130      | \$<br>170,210      | 5.0% \$                                            | 96,276                        | \$<br>101,953                              | 5.9% \$                          | 179,950           | \$   | 9,740                            | 5.7%                                     |
| Sales Taxes <sup>2</sup>           |               | 416,522         | 421,239            | 432,358            | 468,015            | 479,705            | 2.5%                                               | 291,249                       | 313,333                                    | 7.6%                             | 484,447           |      | 4,742                            | 1.0%                                     |
| Privilege License Fees             |               | 2,476           | 1,485              | 2,893              | 2,957              | 2,436              | -17.6%                                             | 2,156                         | 2,421                                      | 12.3%                            | 3,050             |      | 614                              | 25.2%                                    |
| Other General Fund Excise Taxes    |               | 17,832          | 17,984             | 18,138             | 18,535             | 18,837             | 1.6%                                               | 11,200                        | 11,315                                     | 1.0%                             | 18,920            |      | 83                               | 0.4%                                     |
| Subtotal                           | \$            | 578,139         | \$<br>586,829      | \$<br>607,949      | \$<br>651,637      | \$<br>671,188      | 3.0% \$                                            | 400,881                       | \$<br>429,022                              | 7.0% \$                          | 686,367           | \$   | 0<br>15,179                      | 2.3%                                     |
| Non Taxes                          |               |                 |                    |                    |                    |                    |                                                    |                               |                                            |                                  |                   |      |                                  |                                          |
| Licenses & Permits                 |               | 2,754           | 2,879              | 2,872              | 2,969              | 2,812              | -5.3%                                              | 1,723                         | 1,644                                      | -4.6%                            | 2,960             |      | 148                              | 5.3%                                     |
| Cable Communications               |               | 10,028          | 10,391             | 10,884             | 10,876             | 10,369             | -4.7%                                              | 5,110                         | 2,096                                      | -59.0%                           | 10,120            |      | (249)                            | -2.4%                                    |
| Fines & Forfeitures                |               | 13,460          | 12,039             | 12,711             | 12,456             | 10,734             | -13.8%                                             | 6,427                         | 4,814                                      | -25.1%                           | 11,548            |      | 814                              | 7.6%                                     |
| Court Default Fee                  |               | 1,047           | 1,164              | 1,273              | 1,320              | 1,310              | -0.8%                                              | 636                           | 591                                        | -7.1%                            | 1,296             |      | (14)                             | -1.1%                                    |
| Parks & Libraries                  |               | 8,308           | 8,272              | 18,221             | 8,629              | 5,824              | -32.5%                                             | 4,197                         | 2,112                                      | -49.7%                           | 8,327             |      | 2,503                            | 43.0%                                    |
| Planning                           |               | 1,647           | 1,690              | 1,752              | 1,783              | 1,589              | -10.9%                                             | 971                           | 813                                        | -16.3%                           | 1,808             |      | 219                              | 13.8%                                    |
| Police                             |               | 13,729          | 13,720             | 14,347             | 15,332             | 14,848             | -3.2%                                              | 6,474                         | 6,801                                      | 5.1%                             | 15,481            |      | 633                              | 4.3%                                     |
| Street Transportation              |               | 4,369           | 5,194              | 5,863              | 6,497              | 6,155              | -5.3%                                              | 4,165                         | 3,637                                      | -12.7%                           | 6,684             |      | 529                              | 8.6%                                     |
| Emergency Transportation           |               | 37,005          | 34,518             | 35,884             | 36,910             | 36,706             | -0.6%                                              | 22,553                        | 16,910                                     | -25.0%                           | 37,875            |      | 1,169                            | 3.2%                                     |
| Hazardous Materials Inspection Fee |               | 1,358           | 1,388              | 1,364              | 1,369              | 1,408              | 2.8%                                               | 508                           | 511                                        | 0.6%                             | 1,400             |      | (8)                              | -0.6%                                    |
| Other Service Charges              |               | 17,245          | 16,752             | 20,302             | 23,486             | 22,519             | -4.1%                                              | 14,108                        | 9,695                                      | -31.3%                           | 22,612            |      | 93                               | 0.4%                                     |
| All Others                         |               | 14,052          | 14,168             | 16,456             | 15,309             | 16,254             | 6.2%                                               | 10,498                        | 11,838                                     | 12.8%                            | 16,059            |      | (195)                            | -1.2%                                    |
| Subtotal                           | \$            | 125,002         | \$<br>122,175      | \$<br>141,929      | \$<br>136,936      | \$<br>130,528      | -4.7% \$                                           | 77,370                        | \$<br>61,462                               | -20.6% \$                        | 136,170           | \$   | 5,642                            | 4.3%                                     |
| State Shared Revenues              |               |                 |                    |                    |                    |                    |                                                    |                               |                                            |                                  |                   |      |                                  |                                          |
| Sales Tax                          |               | 137,544         | 143,976            | 155,998            | 165,066            | 171,927            | 4.2%                                               | 101,921                       | 111,404                                    | 9.3%                             | 174,072           |      | 2,145                            | 1.2%                                     |
| Income Tax                         |               | 174,234         | 191,225            | 200,036            | 196,918            | 214,697            | 9.0%                                               | 125,240                       | 140,138                                    | 11.9%                            | 241,167           |      | 26,470                           | 12.3%                                    |
| Vehicle License Tax <sup>3</sup>   |               | 59,801          | 61,586             | 66,784             | 70,210             | 70,484             | 0.4%                                               | 42,287                        | 46,300                                     | 9.5%                             | 71,743            |      | 1,259                            | 1.8%                                     |
| Subtotal                           | \$            | 371,579         | \$<br>396,787      | \$<br>422,818      | \$<br>432,194      | \$<br>457,108      | 5.8% \$                                            | 269,448                       | \$<br>297,842                              | 10.5% \$                         | 486,982           | \$   | 29,874                           | 6.5%                                     |
| Subtotal All GF Funds              | \$1,          | 074,720         | \$<br>1,105,791    | \$<br>1,172,696    | \$<br>1,220,767    | \$<br>1,258,824    | 3.1% \$                                            | 747,699                       | \$<br>788,326                              | 5.4% \$                          | 1,309,519         | \$   | 50,695                           | 4.0%                                     |
| Coronavirus Relief Fund            | \$            | -               | \$<br>-            | \$<br>-            | \$<br>-            | \$<br>48,533       | NA \$                                              | -                             | \$<br>72,800                               | NA \$                            | -                 | \$   | (48,533)                         | -100.0%                                  |
| TOTAL                              | <b>\$ 1</b> , | 074,720         | \$<br>1,105,791    | \$<br>1,172,696    | \$<br>1,220,767    | \$<br>1,307,357    | 7.1% \$                                            | 747,699                       | \$<br>861,126                              | 15.2% \$                         | 1,309,519         | \$   | 2,162                            | 0.2%                                     |