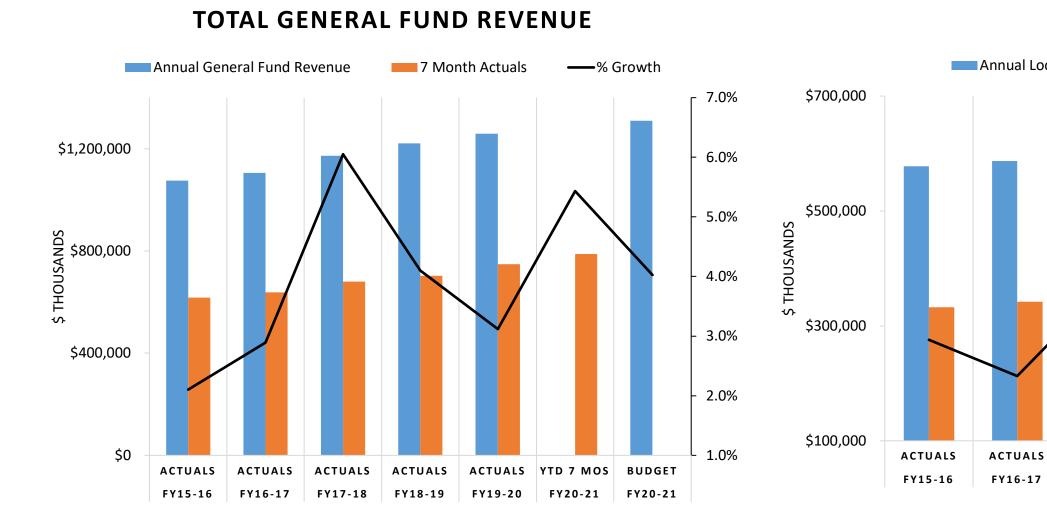

To: Mayor and City Council

Date: March 12, 2021

From: Ed Zuercher City Manager

Subject: GENERAL FUND REVENUE REPORT – 7 MONTHS ACTUAL REVENUE

General Fund (GF) revenue collections of \$788.3 million at seven months were \$40.6 million or 5.4% higher than the 2019-20 collections of \$747.7 million. Results reflect holiday sales tax collections from December, and indicate a strong holiday shopping season. The increase also includes an audit adjustment in the first two months of 2020-21 that artificially increased city sales tax collections. Excluding this audit adjustment, the 7-month revenue collections were \$35.8 million or 4.8% higher than the prior year. This is attributable to higher revenue collections in primary property tax, city sales tax, state-shared sales and income taxes, and is offset by reduced revenue collections in a variety of fees, fines, and permit categories. While results show positive growth from holiday sales tax collections the overall GF growth rate did slow from the prior month, going from 5.9% year-over-year to 5.4% requiring a cautious approach to setting our estimates for the remainder of this year and next fiscal year. Additionally, state-shared vehicle license tax (VLT) growth of 9.5% at seven months includes collections from May through July due to a setback caused by a newly implemented system. This caused the current year VLT collections to be artificially increased in August and September.

The adjusted total GF growth rate of 4.8% at seven months continues to be an encouraging sign. However, it is unclear how long such strong growth will last, given the uncertainty of how more contagious strains of the virus. A slow start to vaccine rollouts may also impact the recovering economy. Besides, potential changes to the relative population share from Census 2020 may further impact the City's state shared revenues. Staff has developed more refined revenue estimates for the current and upcoming fiscal year. These estimates are reflected in the GF Status and long-term forecast presented to City Council on February 23<sup>rd</sup>. Staff is finalizing 7+5 revenue reviews and updated estimates will be presented in next month's revenue report.

GF revenue collections at seven months also include the Council approved transfer of \$72.8 million from the Coronavirus Relief Fund to offset public safety salaries from July through January as permitted by the Federal guidelines. This is a one-time revenue source to the General Fund and should not be considered an ongoing resource.

## SUMMARY OF GENERAL FUND REVENUE

(In Thousands of Dollars)

| Revenue Source                     |               | ctuals<br>15-16 | Actuals<br>2016-17 | Actuals<br>2017-18 | Actuals<br>2018-19 | Actuals<br>2019-20 | 19-20 Act to<br>18-19 Act<br>% Change <sup>1</sup> | 7 Month<br>Actuals<br>2019-20 | 7 Month<br>Actuals<br>2020-21 <sup>1</sup> | % Change<br>from PY <sup>2</sup> | Budget<br>2020-21 | 19-2 | 21 Bud to<br>20 Actual<br>Change | 20-21 Bud to<br>19-20 Actual<br>% Change |
|------------------------------------|---------------|-----------------|--------------------|--------------------|--------------------|--------------------|----------------------------------------------------|-------------------------------|--------------------------------------------|----------------------------------|-------------------|------|----------------------------------|------------------------------------------|
| Local Taxes                        |               |                 |                    |                    |                    |                    |                                                    |                               |                                            |                                  |                   |      |                                  |                                          |
| Primary Property Tax               | \$            | 141,309         | \$<br>146,121      | \$<br>154,560      | \$<br>162,130      | \$<br>170,210      | 5.0% \$                                            | 96,276                        | \$<br>101,953                              | 5.9% \$                          | 179,950           | \$   | 9,740                            | 5.7%                                     |
| Sales Taxes <sup>2</sup>           |               | 416,522         | 421,239            | 432,358            | 468,015            | 479,705            | 2.5%                                               | 291,249                       | 313,333                                    | 7.6%                             | 484,447           |      | 4,742                            | 1.0%                                     |
| Privilege License Fees             |               | 2,476           | 1,485              | 2,893              | 2,957              | 2,436              | -17.6%                                             | 2,156                         | 2,421                                      | 12.3%                            | 3,050             |      | 614                              | 25.2%                                    |
| Other General Fund Excise Taxes    |               | 17,832          | 17,984             | 18,138             | 18,535             | 18,837             | 1.6%                                               | 11,200                        | 11,315                                     | 1.0%                             | 18,920            |      | 83                               | 0.4%                                     |
| Subtotal                           | \$            | 578,139         | \$<br>586,829      | \$<br>607,949      | \$<br>651,637      | \$<br>671,188      | 3.0% \$                                            | 400,881                       | \$<br>429,022                              | 7.0% \$                          | 686,367           | \$   | 0<br>15,179                      | 2.3%                                     |
| Non Taxes                          |               |                 |                    |                    |                    |                    |                                                    |                               |                                            |                                  |                   |      |                                  |                                          |
| Licenses & Permits                 |               | 2,754           | 2,879              | 2,872              | 2,969              | 2,812              | -5.3%                                              | 1,723                         | 1,644                                      | -4.6%                            | 2,960             |      | 148                              | 5.3%                                     |
| Cable Communications               |               | 10,028          | 10,391             | 10,884             | 10,876             | 10,369             | -4.7%                                              | 5,110                         | 2,096                                      | -59.0%                           | 10,120            |      | (249)                            | -2.4%                                    |
| Fines & Forfeitures                |               | 13,460          | 12,039             | 12,711             | 12,456             | 10,734             | -13.8%                                             | 6,427                         | 4,814                                      | -25.1%                           | 11,548            |      | 814                              | 7.6%                                     |
| Court Default Fee                  |               | 1,047           | 1,164              | 1,273              | 1,320              | 1,310              | -0.8%                                              | 636                           | 591                                        | -7.1%                            | 1,296             |      | (14)                             | -1.1%                                    |
| Parks & Libraries                  |               | 8,308           | 8,272              | 18,221             | 8,629              | 5,824              | -32.5%                                             | 4,197                         | 2,112                                      | -49.7%                           | 8,327             |      | 2,503                            | 43.0%                                    |
| Planning                           |               | 1,647           | 1,690              | 1,752              | 1,783              | 1,589              | -10.9%                                             | 971                           | 813                                        | -16.3%                           | 1,808             |      | 219                              | 13.8%                                    |
| Police                             |               | 13,729          | 13,720             | 14,347             | 15,332             | 14,848             | -3.2%                                              | 6,474                         | 6,801                                      | 5.1%                             | 15,481            |      | 633                              | 4.3%                                     |
| Street Transportation              |               | 4,369           | 5,194              | 5,863              | 6,497              | 6,155              | -5.3%                                              | 4,165                         | 3,637                                      | -12.7%                           | 6,684             |      | 529                              | 8.6%                                     |
| Emergency Transportation           |               | 37,005          | 34,518             | 35,884             | 36,910             | 36,706             | -0.6%                                              | 22,553                        | 16,910                                     | -25.0%                           | 37,875            |      | 1,169                            | 3.2%                                     |
| Hazardous Materials Inspection Fee |               | 1,358           | 1,388              | 1,364              | 1,369              | 1,408              | 2.8%                                               | 508                           | 511                                        | 0.6%                             | 1,400             |      | (8)                              | -0.6%                                    |
| Other Service Charges              |               | 17,245          | 16,752             | 20,302             | 23,486             | 22,519             | -4.1%                                              | 14,108                        | 9,695                                      | -31.3%                           | 22,612            |      | 93                               | 0.4%                                     |
| All Others                         |               | 14,052          | 14,168             | 16,456             | 15,309             | 16,254             | 6.2%                                               | 10,498                        | 11,838                                     | 12.8%                            | 16,059            |      | (195)                            | -1.2%                                    |
| Subtotal                           | \$            | 125,002         | \$<br>122,175      | \$<br>141,929      | \$<br>136,936      | \$<br>130,528      | -4.7% \$                                           | 77,370                        | \$<br>61,462                               | -20.6% \$                        | 136,170           | \$   | 5,642                            | 4.3%                                     |
| State Shared Revenues              |               |                 |                    |                    |                    |                    |                                                    |                               |                                            |                                  |                   |      |                                  |                                          |
| Sales Tax                          |               | 137,544         | 143,976            | 155,998            | 165,066            | 171,927            | 4.2%                                               | 101,921                       | 111,404                                    | 9.3%                             | 174,072           |      | 2,145                            | 1.2%                                     |
| Income Tax                         |               | 174,234         | 191,225            | 200,036            | 196,918            | 214,697            | 9.0%                                               | 125,240                       | 140,138                                    | 11.9%                            | 241,167           |      | 26,470                           | 12.3%                                    |
| Vehicle License Tax <sup>3</sup>   |               | 59,801          | 61,586             | 66,784             | 70,210             | 70,484             | 0.4%                                               | 42,287                        | 46,300                                     | 9.5%                             | 71,743            |      | 1,259                            | 1.8%                                     |
| Subtotal                           | \$            | 371,579         | \$<br>396,787      | \$<br>422,818      | \$<br>432,194      | \$<br>457,108      | 5.8% \$                                            | 269,448                       | \$<br>297,842                              | 10.5% \$                         | 486,982           | \$   | 29,874                           | 6.5%                                     |
| Subtotal All GF Funds              | \$1,          | 074,720         | \$<br>1,105,791    | \$<br>1,172,696    | \$<br>1,220,767    | \$<br>1,258,824    | 3.1% \$                                            | 747,699                       | \$<br>788,326                              | 5.4% \$                          | 1,309,519         | \$   | 50,695                           | 4.0%                                     |
| Coronavirus Relief Fund            | \$            | -               | \$<br>-            | \$<br>-            | \$<br>-            | \$<br>48,533       | NA \$                                              | -                             | \$<br>72,800                               | NA \$                            | -                 | \$   | (48,533)                         | -100.0%                                  |
| TOTAL                              | <b>\$ 1</b> , | 074,720         | \$<br>1,105,791    | \$<br>1,172,696    | \$<br>1,220,767    | \$<br>1,307,357    | 7.1% \$                                            | 747,699                       | \$<br>861,126                              | 15.2% \$                         | 1,309,519         | \$   | 2,162                            | 0.2%                                     |

1. Excluding the Coronavirus Relief Funds of \$48,533,000 in FY 2019-20 and \$72,800,000 in FY 2020-21, the total General Fund growth rates were 3.1% in FY 2019-20 and 5.4% at 7 months of FY 2020-21. 2. A large audit adjustment occurred in the Commercial Rentals category which artificially increased sales tax collections. The adjusted local sales tax and total General Fund growth rates were 5.9% and 4.8% (excluding Coronavirus Relief Fund), respectively.