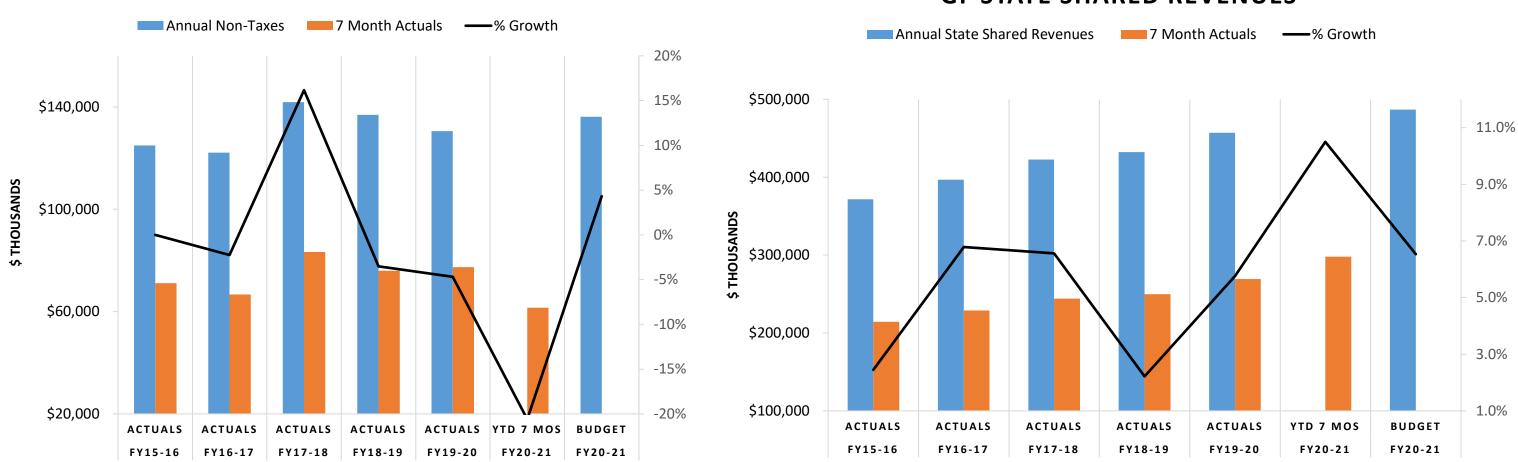

*State-Shared Sales Tax-* YTD 2020-21 state-shared sales tax collections were \$111.4 million, representing 9.3% growth over 2019-20.

The cumulative annual growth percentages in key categories of state sales tax were:

- retail: 16.8%
- contracting: 20.7%
- restaurants & bars: -11.5%
- hotel/motel: -27.4%
- communications: -19.4%

## SUMMARY OF GENERAL FUND REVENUE

(In Thousands of Dollars)

| Revenue Source                     |               | ctuals<br>15-16 | Actuals<br>2016-17 | Actuals<br>2017-18 | Actuals<br>2018-19 | Actuals<br>2019-20 | 19-20 Act to<br>18-19 Act<br>% Change <sup>1</sup> | 7 Month<br>Actuals<br>2019-20 | 7 Month<br>Actuals<br>2020-21 <sup>1</sup> | % Change<br>from PY <sup>2</sup> | Budget<br>2020-21 | 19-2 | 21 Bud to<br>20 Actual<br>Change | 20-21 Bud to<br>19-20 Actual<br>% Change |
|------------------------------------|---------------|-----------------|--------------------|--------------------|--------------------|--------------------|----------------------------------------------------|-------------------------------|--------------------------------------------|----------------------------------|-------------------|------|----------------------------------|------------------------------------------|
| Local Taxes                        |               |                 |                    |                    |                    |                    |                                                    |                               |                                            |                                  |                   |      |                                  |                                          |
| Primary Property Tax               | \$            | 141,309         | \$<br>146,121      | \$<br>154,560      | \$<br>162,130      | \$<br>170,210      | 5.0% \$                                            | 96,276                        | \$<br>101,953                              | 5.9% \$                          | 179,950           | \$   | 9,740                            | 5.7%                                     |
| Sales Taxes <sup>2</sup>           |               | 416,522         | 421,239            | 432,358            | 468,015            | 479,705            | 2.5%                                               | 291,249                       | 313,333                                    | 7.6%                             | 484,447           |      | 4,742                            | 1.0%                                     |
| Privilege License Fees             |               | 2,476           | 1,485              | 2,893              | 2,957              | 2,436              | -17.6%                                             | 2,156                         | 2,421                                      | 12.3%                            | 3,050             |      | 614                              | 25.2%                                    |
| Other General Fund Excise Taxes    |               | 17,832          | 17,984             | 18,138             | 18,535             | 18,837             | 1.6%                                               | 11,200                        | 11,315                                     | 1.0%                             | 18,920            |      | 83                               | 0.4%                                     |
| Subtotal                           | \$            | 578,139         | \$<br>586,829      | \$<br>607,949      | \$<br>651,637      | \$<br>671,188      | 3.0% \$                                            | 400,881                       | \$<br>429,022                              | 7.0% \$                          | 686,367           | \$   | 0<br>15,179                      | 2.3%                                     |
| Non Taxes                          |               |                 |                    |                    |                    |                    |                                                    |                               |                                            |                                  |                   |      |                                  |                                          |
| Licenses & Permits                 |               | 2,754           | 2,879              | 2,872              | 2,969              | 2,812              | -5.3%                                              | 1,723                         | 1,644                                      | -4.6%                            | 2,960             |      | 148                              | 5.3%                                     |
| Cable Communications               |               | 10,028          | 10,391             | 10,884             | 10,876             | 10,369             | -4.7%                                              | 5,110                         | 2,096                                      | -59.0%                           | 10,120            |      | (249)                            | -2.4%                                    |
| Fines & Forfeitures                |               | 13,460          | 12,039             | 12,711             | 12,456             | 10,734             | -13.8%                                             | 6,427                         | 4,814                                      | -25.1%                           | 11,548            |      | 814                              | 7.6%                                     |
| Court Default Fee                  |               | 1,047           | 1,164              | 1,273              | 1,320              | 1,310              | -0.8%                                              | 636                           | 591                                        | -7.1%                            | 1,296             |      | (14)                             | -1.1%                                    |
| Parks & Libraries                  |               | 8,308           | 8,272              | 18,221             | 8,629              | 5,824              | -32.5%                                             | 4,197                         | 2,112                                      | -49.7%                           | 8,327             |      | 2,503                            | 43.0%                                    |
| Planning                           |               | 1,647           | 1,690              | 1,752              | 1,783              | 1,589              | -10.9%                                             | 971                           | 813                                        | -16.3%                           | 1,808             |      | 219                              | 13.8%                                    |
| Police                             |               | 13,729          | 13,720             | 14,347             | 15,332             | 14,848             | -3.2%                                              | 6,474                         | 6,801                                      | 5.1%                             | 15,481            |      | 633                              | 4.3%                                     |
| Street Transportation              |               | 4,369           | 5,194              | 5,863              | 6,497              | 6,155              | -5.3%                                              | 4,165                         | 3,637                                      | -12.7%                           | 6,684             |      | 529                              | 8.6%                                     |
| Emergency Transportation           |               | 37,005          | 34,518             | 35,884             | 36,910             | 36,706             | -0.6%                                              | 22,553                        | 16,910                                     | -25.0%                           | 37,875            |      | 1,169                            | 3.2%                                     |
| Hazardous Materials Inspection Fee |               | 1,358           | 1,388              | 1,364              | 1,369              | 1,408              | 2.8%                                               | 508                           | 511                                        | 0.6%                             | 1,400             |      | (8)                              | -0.6%                                    |
| Other Service Charges              |               | 17,245          | 16,752             | 20,302             | 23,486             | 22,519             | -4.1%                                              | 14,108                        | 9,695                                      | -31.3%                           | 22,612            |      | 93                               | 0.4%                                     |
| All Others                         |               | 14,052          | 14,168             | 16,456             | 15,309             | 16,254             | 6.2%                                               | 10,498                        | 11,838                                     | 12.8%                            | 16,059            |      | (195)                            | -1.2%                                    |
| Subtotal                           | \$            | 125,002         | \$<br>122,175      | \$<br>141,929      | \$<br>136,936      | \$<br>130,528      | -4.7% \$                                           | 77,370                        | \$<br>61,462                               | -20.6% \$                        | 136,170           | \$   | 5,642                            | 4.3%                                     |
| State Shared Revenues              |               |                 |                    |                    |                    |                    |                                                    |                               |                                            |                                  |                   |      |                                  |                                          |
| Sales Tax                          |               | 137,544         | 143,976            | 155,998            | 165,066            | 171,927            | 4.2%                                               | 101,921                       | 111,404                                    | 9.3%                             | 174,072           |      | 2,145                            | 1.2%                                     |
| Income Tax                         |               | 174,234         | 191,225            | 200,036            | 196,918            | 214,697            | 9.0%                                               | 125,240                       | 140,138                                    | 11.9%                            | 241,167           |      | 26,470                           | 12.3%                                    |
| Vehicle License Tax <sup>3</sup>   |               | 59,801          | 61,586             | 66,784             | 70,210             | 70,484             | 0.4%                                               | 42,287                        | 46,300                                     | 9.5%                             | 71,743            |      | 1,259                            | 1.8%                                     |
| Subtotal                           | \$            | 371,579         | \$<br>396,787      | \$<br>422,818      | \$<br>432,194      | \$<br>457,108      | 5.8% \$                                            | 269,448                       | \$<br>297,842                              | 10.5% \$                         | 486,982           | \$   | 29,874                           | 6.5%                                     |
| Subtotal All GF Funds              | \$1,          | 074,720         | \$<br>1,105,791    | \$<br>1,172,696    | \$<br>1,220,767    | \$<br>1,258,824    | 3.1% \$                                            | 747,699                       | \$<br>788,326                              | 5.4% \$                          | 1,309,519         | \$   | 50,695                           | 4.0%                                     |
| Coronavirus Relief Fund            | \$            | -               | \$<br>-            | \$<br>-            | \$<br>-            | \$<br>48,533       | NA \$                                              | -                             | \$<br>72,800                               | NA \$                            | -                 | \$   | (48,533)                         | -100.0%                                  |
| TOTAL                              | <b>\$ 1</b> , | 074,720         | \$<br>1,105,791    | \$<br>1,172,696    | \$<br>1,220,767    | \$<br>1,307,357    | 7.1% \$                                            | 747,699                       | \$<br>861,126                              | 15.2% \$                         | 1,309,519         | \$   | 2,162                            | 0.2%                                     |